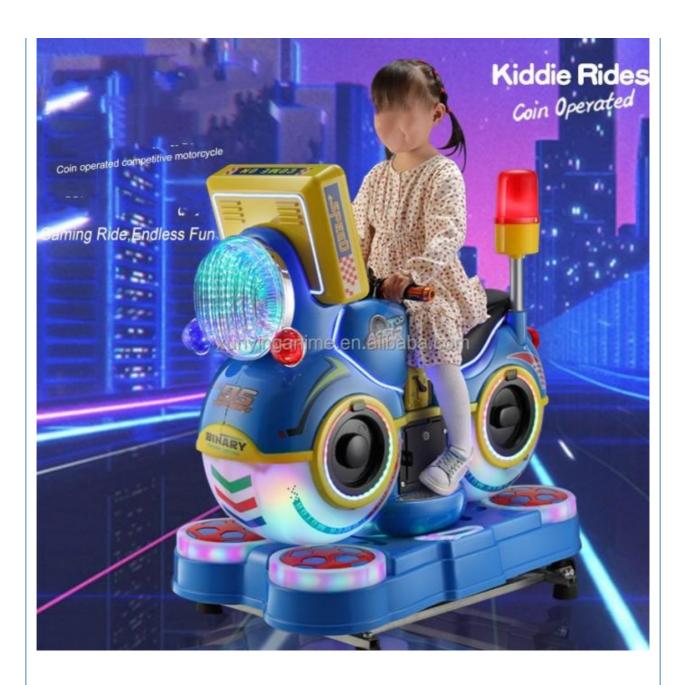

#### **Product Specification**

• Type: Swing Machine

• Age: >3 Years, >6 Years, >8 Years

• Is\_customized: Yes

• Plug Type: US PLUG

Name: Coin Operated Kiddie RidesSuitable For: Amusement Game Center

• Product Name: Coin Pusher

#### **Overview**

**Essential details** 

Place of Origin: Guangdong, China Brand Name: Xunying
Model Number: XY-RM36 Type: Coin Pusher
Age: >6 Years, >8 Years is\_customized: Yes

Age: >6 Years, >8 Years is\_customized: Yes
Plug Type: US PLUG Product name: Coin Operated Kiddie Rides
Color: Color can be customized Material: Metal