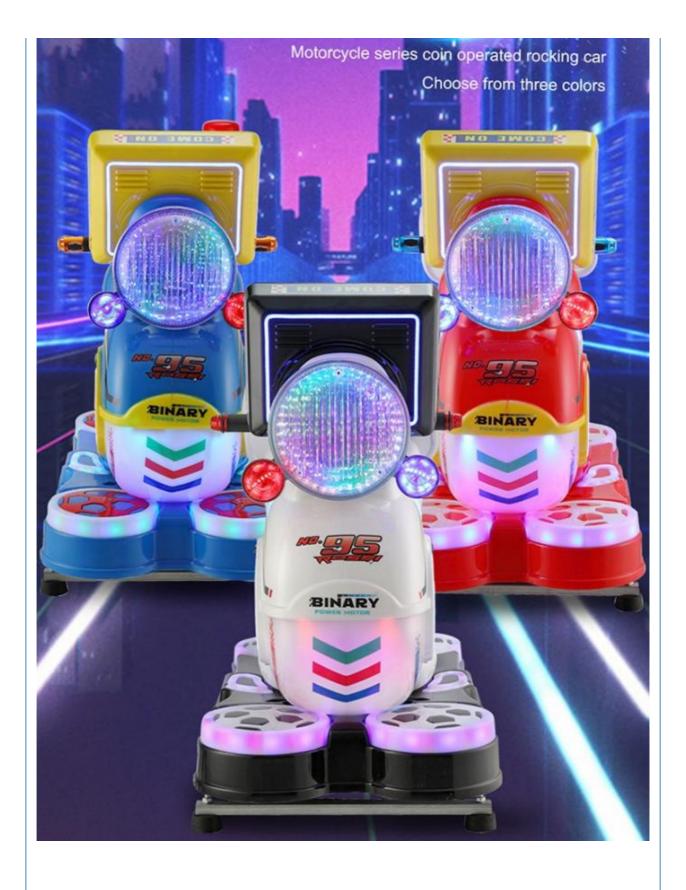

Color: Color can be customized Material: Metal
Size: 85°51°96cm Power: 80W
Weight: 25 kg Player: 1Player
Warranty: 1 Years MOQ: 1 SET
Function: Entertainment

Name Motor Bike Coin Operated Kiddie Ride

Size W85\*D51\*H96cm

Material ABS

Monitor LED screen

Player 1 player

Power 110V/220V,100W

MOQ 1 set

Warranty 1 year