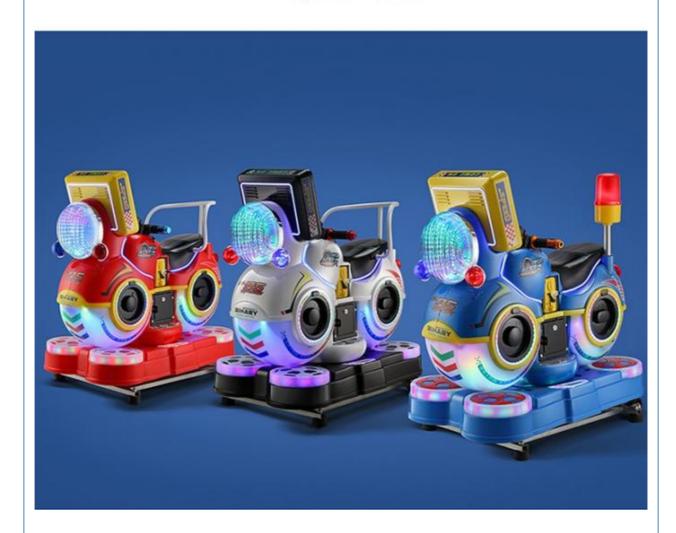

view**

**Essential details** 

Place of Origin: Guangdong, China Brand Name: Xunying
Model Number: XY-RM36 Type: Coin Pusher
Age: >6 Years, >8 Years is\_customized: Yes

Age: >6 Years, >8 Years is\_customized: Yes
Plug Type: US PLUG Product name: Coin Operated Kiddie Rides
Color: Color can be customized Material: Metal

Color: Color can be customized Material: Metal
Size: 85°51°96cm Power: 80W
Weight: 25 kg Player: 1Player
Warranty: 1 Years MOQ: 1 SET
Function: Entertainment

Name Motor Bike Coin Operated Kiddie Ride

Size W85\*D51\*H96cm

Material ABS

Monitor LED screen

Player 1 player

Power 110V/220V,100W

MOQ 1 set

Warranty 1 year







### Daylight effect

MINI AND COMPACT, EASY TO CARRY, WHETHER IT IS A BUSINESS TRIP, YOU CAN TAKE IT WITH YOU ON THE GO, WITHOUT TAKING UP SPACE



# Lighting effect

MINI AND COMPACT, EASY TO CARRY, WHETHER IT IS A BUSINESS TRIP, YOU CAN TAKE IT WITH YOU ON THE GO, WITHOUT TAKING UP SPACE



# MINI AND COMPACT, EASY TO CARRY, WHETHER IT IS A BUSINESS TRIP, YOU CAN TAKE IT WITH YOU ON THE GO, WITHOUT TAKING UP SPACE







# PACKAGING LOGISTICS















### Professional export package to protect the production.



stop2. Well Paper



stop3. Stretch Film



stop4.







Drier for

Long sea voyage etc



Special packaging for air transport atc.

18 cooperative shipping companices and 28airlines to help you save transportation cost.



























Guangzhou Panyu Mingjiang Hose Co., Ltd. (North of Xieshi Highway)