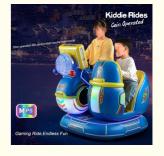

# Children's MP5 Kiddie Rides Arcade Video Game Machine with Coin Operation and US Plug

#### **Product Specification**

• Type: Swing Machine

• Age: >3 Years, >6 Years, >8 Years

• Is\_customized: Yes

• Plug Type: US PLUG

Name: Coin Operated Kiddie RidesSuitable For: Amusement Game Center

• Product Name: Coin Pusher