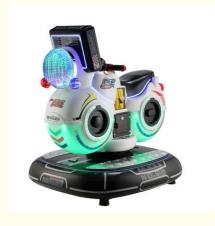

#### **Product Specification**

• Type: Swing Machine

• Age: >3 Years, >6 Years, >8 Years

• Is\_customized: Yes

• Plug Type: US PLUG

Name: Coin Operated Kiddie RidesSuitable For: Amusement Game Center

• Product Name: Coin Pusher

Material: Metal+acrylic+plastic

Warranty: 12 Months/Lifetime Maintenance

Color: PictureSize: 85\*51\*96cmPlayer: 1 Player

• Voltage: 110V/220V/230V

• Weight: 30KG

Highlight: children coin operated rides,

#### **Overview**

**Essential details** 

Place of Origin: Guangdong, China Brand Name: Xunying
Model Number: XY-RM36 Type: Coin Pusher
Age: >6 Years, >8 Years is\_customized: Yes

Age: >6 Years, >8 Years is\_customized: Yes
Plug Type: US PLUG Product name: Coin Operated Kiddie Rides
Color: Color can be customized Material: Metal

Color: Color can be customized Material: Metal
Size: 85°51°96cm Power: 80W
Weight: 25 kg Player: 1Player
Warranty: 1 Years MOQ: 1 SET
Function: Entertainment

Name Motor Bike Coin Operated Kiddie Ride

Size W85\*D51\*H96cm