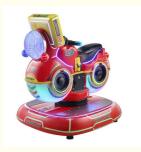

#### **Product Specification**

• Type: Swing Machine

• Age: >3 Years, >6 Years, >8 Years

• Is\_customized: Yes

• Plug Type: US PLUG

Name: Coin Operated Kiddie RidesSuitable For: Amusement Game Center

• Product Name: Coin Pusher

Material: Metal+acrylic+plastic

Warranty: 12 Months/Lifetime Maintenance

Color: PictureSize: 85\*51\*96cmPlayer: 1 Player

• Voltage: 110V/220V/230V

• Weight: 30KG

Highlight: children coin operated rides,

#### **Overview**

**Essential details** 

Place of Origin: Guangdong, China Brand Name: Xunying
Model Number: XY-RM36 Type: Coin Pusher
Age: >6 Years, >8 Years is\_customized: Yes

Age: >6 Years, >8 Years is\_customized: Yes
Plug Type: US PLUG Product name: Coin Operated Kiddie Rides
Color: Color can be customized Material: Metal

Color: Color can be customized Material: Metal
Size: 85°51°96cm Power: 80W
Weight: 25 kg Player: 1Player
Warranty: 1 Years MOQ: 1 SET
Function: Entertainment

Name Motor Bike Coin Operated Kiddie Ride

Size W85\*D51\*H96cm