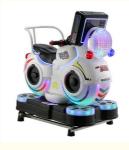

#### **Overview**

**Essential details** 

Place of Origin: Guangdong, China Brand Name: Xunying
Model Number: XY-RM36 Type: Coin Pusher
Age: >6 Years, >8 Years is\_customized: Yes

Age: >6 Years, >8 Years is\_customized: Yes
Plug Type: US PLUG Product name: Coin Operated Kiddie Rides
Color: Color can be customized Material: Metal

Color: Color can be customized Material: Metal
Size: 85°51°96cm Power: 80W
Weight: 25 kg Player: 1Player
Warranty: 1 Years MOQ: 1 SET
Function: Entertainment

Name Motor Bike Coin Operated Kiddie Ride

Size W85\*D51\*H96cm