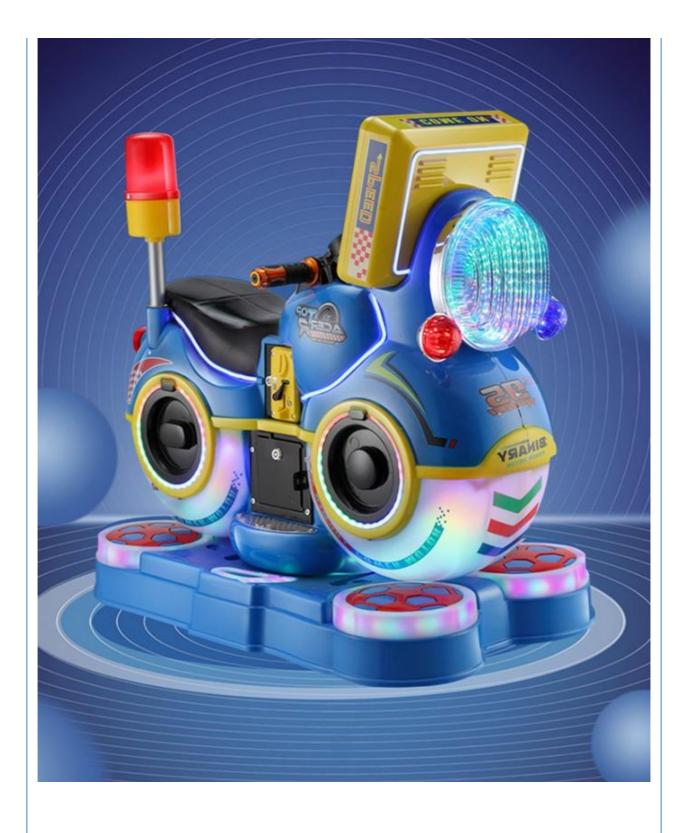

### Daylight effect

MINI AND COMPACT, EASY TO CARRY, WHETHER IT IS A BUSINESS TRIP, YOU CAN TAKE IT WITH YOU ON THE GO, WITHOUT TAKING UP SPACE