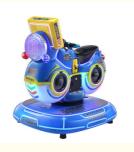

#### **Product Specification**

• Type: Swing Machine

• Age: >3 Years, >6 Years, >8 Years

• Is\_customized: Yes

• Plug Type: US PLUG

Name: Coin Operated Kiddie RidesSuitable For: Amusement Game Center

• Product Name: Coin Pusher

Material: Metal+acrylic+plastic

Warranty: 12 Months/Lifetime Maintenance

Color: PictureSize: 85\*51\*96cmPlayer: 1 Player

• Voltage: 110V/220V/230V

• Weight: 30KG

Highlight: children coin operated rides,