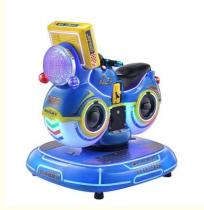

#### **Product Specification**

• Type: Swing Machine

• Age: >3 Years, >6 Years, >8 Years

• Is\_customized: Yes

• Plug Type: US PLUG

Name: Coin Operated Kiddie RidesSuitable For: Amusement Game Center

• Product Name: Coin Pusher

Material: Metal+acrylic+plastic

Warranty: 12 Months/Lifetime Maintenance

Color: PictureSize: 85\*51\*96cmPlayer: 1 Player

• Voltage: 110V/220V/230V

• Weight: 30KG

Highlight: children coin operated rides,

#### **Overview**

**Essential details** 

Place of Origin: Guangdong, China Brand Name: Xunying
Model Number: XY-RM36 Type: Coin Pusher
Age: >6 Years, >8 Years is\_customized: Yes

Age: >6 Years, >8 Years is\_customized: Yes
Plug Type: US PLUG Product name: Coin Operated Kiddie Rides
Color: Color can be customized Material: Metal

Color: Color can be customized Material: Metal
Size: 85°51°96cm Power: 80W
Weight: 25 kg Player: 1Player
Warranty: 1 Years MOQ: 1 SET
Function: Entertainment

Name Motor Bike Coin Operated Kiddie Ride

Size W85\*D51\*H96cm