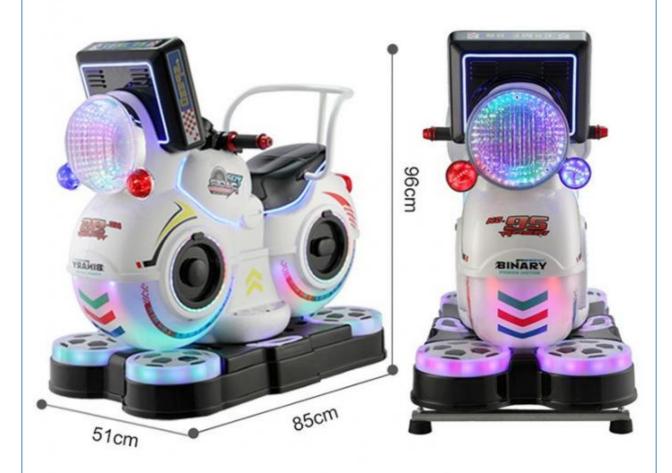

Material: Metal+acrylic+plastic

Warranty: 12 Months/Lifetime Maintenance

Color: PictureSize: 85\*51\*96cmPlayer: 1 Player

• Voltage: 110V/220V/230V

• Weight: 30KG

Highlight: children coin operated rides,

Color: Color can be customized Material: Metal
Size: 85°51°96cm Power: 80W
Weight: 25 kg Player: 1Player
Warranty: 1 Years MOQ: 1 SET
Function: Entertainment

Name Motor Bike Coin Operated Kiddie Ride

Size W85\*D51\*H96cm