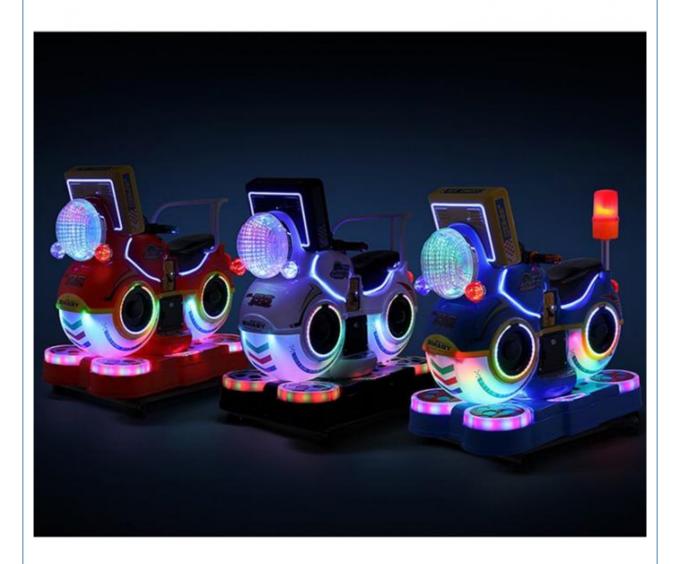

ars is\_customized: Yes

Age: >6 Years, >8 Years is\_customized: Yes
Plug Type: US PLUG Product name: Coin Operated Kiddie Rides
Color: Color can be customized Material: Metal

Color: Color can be customized Material: Metal
Size: 85°51°96cm Power: 80W
Weight: 25 kg Player: 1Player
Warranty: 1 Years MOQ: 1 SET
Function: Entertainment

Name Motor Bike Coin Operated Kiddie Ride

Size W85\*D51\*H96cm

Material ABS

Monitor LED screen

Player 1 player

Power 110V/220V,100W

MOQ 1 set

Warranty 1 year







### Daylight effect

MINI AND COMPACT, EASY TO CARRY, WHETHER IT IS A BUSINESS TRIP, YOU CAN TAKE IT WITH YOU ON THE GO, WITHOUT TAKING UP SPACE



# Lighting effect

MINI AND COMPACT, EASY TO CARRY, WHETHER IT IS A BUSINESS TRIP, YOU CAN TAKE IT WITH YOU ON THE GO, WITHOUT TAKING UP SPACE



# MINI AND COMPACT, EASY TO CARRY, WHETHER IT IS A BUSINESS TRIP, YOU CAN TAKE IT WITH YOU ON THE GO, WITHOUT TAKING UP SPACE







# PACKAGING LOGISTICS















### Professional export package to protect the production.



stop2. Well Paper



stop3. Stretch Film



stop4.







Drier for

Long sea voyage etc



Special packaging for air transport atc.

18 cooperative shipping companices and 28airlines to help you save transportation cost.



























Guangzhou Panyu Mingjiang Hose Co., Ltd. (North of Xieshi Highway)