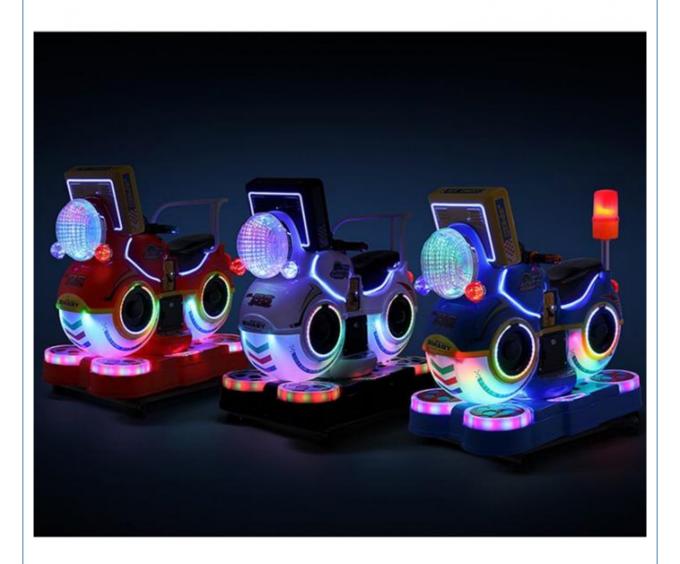

ars is\_customized: Yes

Age: >6 Years, >8 Years is\_customized: Yes
Plug Type: US PLUG Product name: Coin Operated Kiddie Rides
Color: Color can be customized Material: Metal

Color: Color can be customized Material: Metal
Size: 85°51°96cm Power: 80W
Weight: 25 kg Player: 1Player
Warranty: 1 Years MOQ: 1 SET
Function: Entertainment

Name Motor Bike Coin Operated Kiddie Ride

Size W85\*D51\*H96cm

Material ABS

Monitor LED screen

Player 1 player

Power 110V/220V,100W

MOQ 1 set

Warranty 1 year







### Daylight effect

MINI AND COMPACT, EASY TO CARRY, WHETHER IT IS A BUSINESS TRIP, YOU CAN TAKE IT WITH YOU ON THE GO, WITHOUT TAKING UP SPACE



# Lighting effect

MINI AND COMPACT, EASY TO CARRY, WHETHER IT IS A BUSINESS TRIP, YOU CAN TAKE IT WITH YOU ON THE GO, WITHOUT TAKING UP SPACE



# MINI AND COMPACT, EASY TO CARRY, WHETHER IT IS A BUSINESS TRIP, YOU CAN TAKE IT WITH YOU ON THE GO, WITHOUT TAKING UP SPACE









# PACKAGING LOGISTICS















### Professional export package to protect the production.



stop2. Well Paper



stop3. Stretch Film



stop4.







Drier for

Long sea voyage etc



Special packaging for air transport atc.

18 cooperative shipping companices and 28airlines to help you save transportation cost.



























Guangzhou Panyu Mingjiang Hose Co., Ltd. (North of Xieshi Highway)