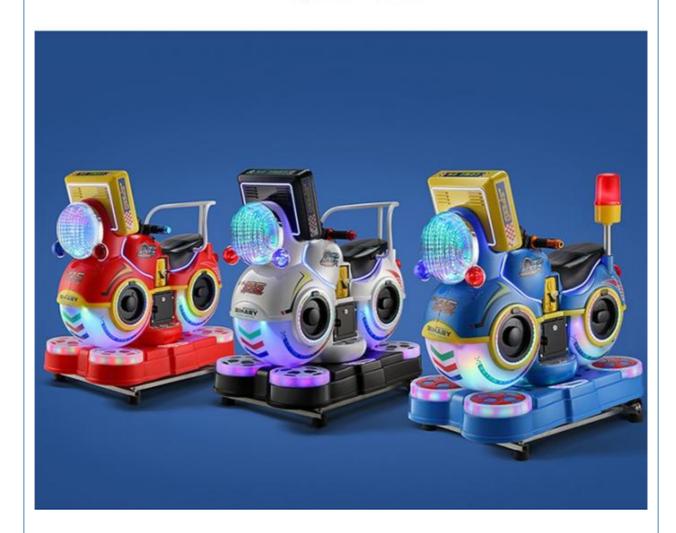

view**

**Essential details** 

Place of Origin: Guangdong, China Brand Name: Xunying
Model Number: XY-RM36 Type: Coin Pusher
Age: >6 Years, >8 Years is\_customized: Yes

Age: >6 Years, >8 Years is\_customized: Yes
Plug Type: US PLUG Product name: Coin Operated Kiddie Rides
Color: Color can be customized Material: Metal

Color: Color can be customized Material: Metal
Size: 85°51°96cm Power: 80W
Weight: 25 kg Player: 1Player
Warranty: 1 Years MOQ: 1 SET
Function: Entertainment

Name Motor Bike Coin Operated Kiddie Ride

Size W85\*D51\*H96cm

Material ABS

Monitor LED screen

Player 1 player

Power 110V/220V,100W

MOQ 1 set

Warranty 1 year







### Daylight effect

MINI AND COMPACT, EASY TO CARRY, WHETHER IT IS A BUSINESS TRIP, YOU CAN TAKE IT WITH YOU ON THE GO, WITHOUT TAKING UP SPACE



# Lighting effect

MINI AND COMPACT, EASY TO CARRY, WHETHER IT IS A BUSINESS TRIP, YOU CAN TAKE IT WITH YOU ON THE GO, WITHOUT TAKING UP SPACE



# MINI AND COMPACT, EASY TO CARRY, WHETHER IT IS A BUSINESS TRIP, YOU CAN TAKE IT WITH YOU ON THE GO, WITHOUT TAKING UP SPACE









# PACKAGING LOGISTICS















### Professional export package to protect the production.



stop2. Well Paper



stop3. Stretch Film



stop4.







Drier for

Long sea voyage etc



Special packaging for air transport atc.

18 cooperative shipping companices and 28airlines to help you save transportation cost.



























Guangzhou Panyu Mingjiang Hose Co., Ltd. (North of Xieshi Highway)