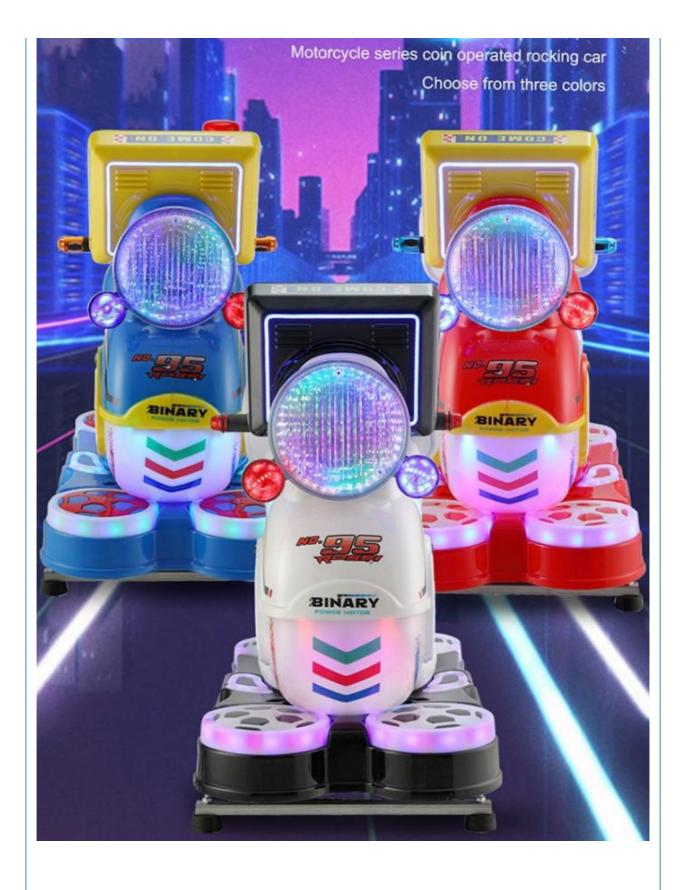

# Didi Single Motorcycle Coin Operated Kiddie Rides with Interactive Game LCD Screen 30KG

#### **Basic Information**

Place of Origin: Guangdong, China

Brand Name: XunyingModel Number: XY-RM53

• Price: \$230.00/pieces 1-509 pieces

#### **Product Specification**

• Type: Swing Machine

• Age: >3 Years, >6 Years, >8 Years

• Is\_customized: Yes

• Plug Type: US PLUG

Name: Coin Operated Kiddie RidesSuitable For: Amusement Game Center

• Product Name: Coin Pusher

Material: Metal+acrylic+plastic

Warranty: 12 Months/Lifetime Maintenance

Color: PictureSize: 85\*51\*96cmPlayer: 1 Player

• Voltage: 110V/220V/230V

• Weight: 30KG

Highlight: kiddie coin operated rides,