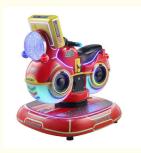

# Didi Single Motorcycle Coin Operated Kiddie Rides with Interactive Game LCD Screen 30KG

Color: Color can be customized Material: Metal
Size: 85°51°96cm Power: 80W
Weight: 25 kg Player: 1Player
Warranty: 1 Years MOQ: 1 SET
Function: Entertainment

Name Motor Bike Coin Operated Kiddie Ride

Size W85\*D51\*H96cm

Material ABS

Monitor LED screen

Player 1 player

Power 110V/220V,100W

MOQ 1 set

Warranty 1 year