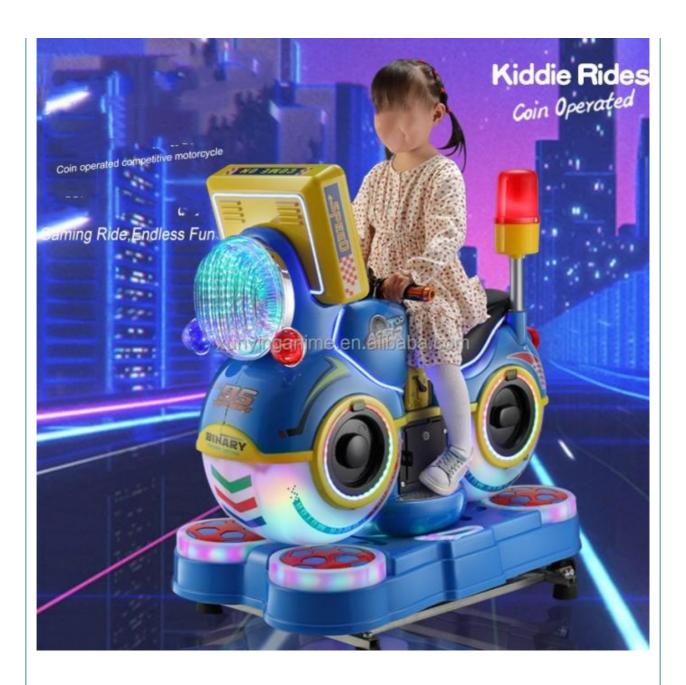

### Daylight effect

MINI AND COMPACT, EASY TO CARRY, WHETHER IT IS A BUSINESS TRIP, YOU CAN TAKE IT WITH YOU ON THE GO, WITHOUT TAKING UP SPACE

# Lighting effect

MINI AND COMPACT, EASY TO CARRY, WHETHER IT IS A BUSINESS TRIP, YOU CAN TAKE IT WITH YOU ON THE GO, WITHOUT TAKING UP SPACE

# MINI AND COMPACT, EASY TO CARRY, WHETHER IT IS A BUSINESS TRIP, YOU CAN TAKE IT WITH YOU ON THE GO, WITHOUT TAKING UP SPACE