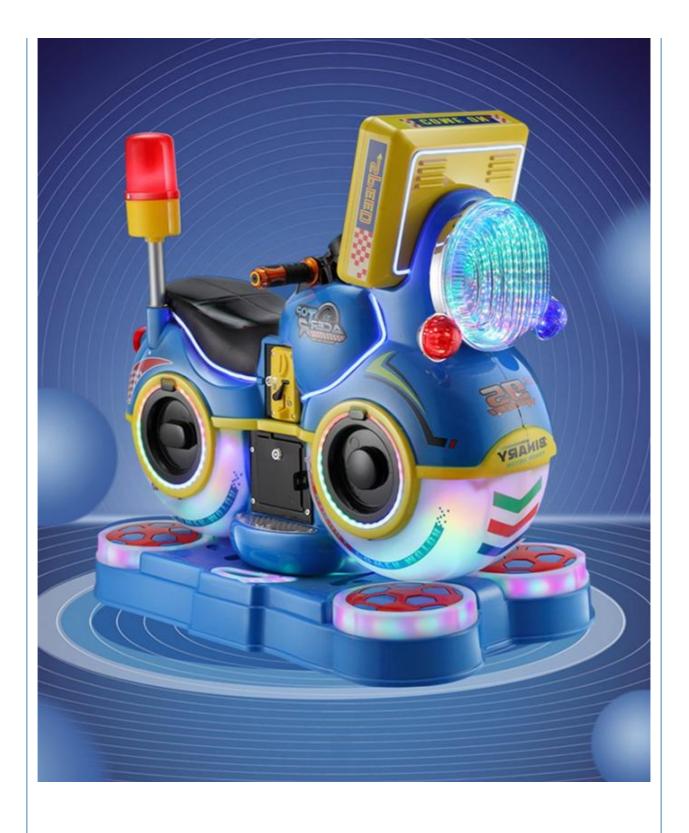

# Didi Single Motorcycle Coin Operated Kiddie Rides with Interactive Game LCD Screen 30KG

### Daylight effect

MINI AND COMPACT, EASY TO CARRY, WHETHER IT IS A BUSINESS TRIP, YOU CAN TAKE IT WITH YOU ON THE GO, WITHOUT TAKING UP SPACE