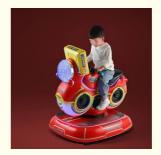

#### **Overview**

**Essential details** 

Place of Origin: Guangdong, China Brand Name: Xunying
Model Number: XY-RM36 Type: Coin Pusher
Age: >6 Years, >8 Years is\_customized: Yes

Age: >6 Years, >8 Years is\_customized: Yes
Plug Type: US PLUG Product name: Coin Operated Kiddie Rides
Color: Color can be customized Material: Metal

Color: Color can be customized Material: Metal
Size: 85°51°96cm Power: 80W
Weight: 25 kg Player: 1Player
Warranty: 1 Years MOQ: 1 SET
Function: Entertainment

Name Motor Bike Coin Operated Kiddie Ride

Size W85\*D51\*H96cm

Material ABS

Monitor LED screen

Player 1 player

Power 110V/220V,100W

MOQ 1 set

Warranty 1 year