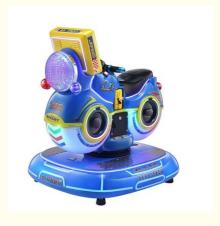

# Didi Single Motorcycle Coin Operated Kiddie Rides with Interactive Game LCD Screen 30KG

Color: Color can be customized Material: Metal
Size: 85°51°96cm Power: 80W
Weight: 25 kg Player: 1Player
Warranty: 1 Years MOQ: 1 SET
Function: Entertainment

Name Motor Bike Coin Operated Kiddie Ride

Size W85\*D51\*H96cm

Material ABS

Monitor LED screen

Player 1 player

Power 110V/220V,100W

MOQ 1 set

Warranty 1 year