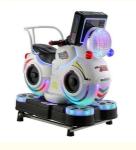

# Didi Single Motorcycle Coin Operated Kiddie Rides with Interactive Game LCD Screen 30KG

#### **Basic Information**

Place of Origin: Guangdong, China

Brand Name: XunyingModel Number: XY-RM53

• Price: \$230.00/pieces 1-509 pieces

#### **Product Specification**

• Type: Swing Machine

• Age: >3 Years, >6 Years, >8 Years

• Is\_customized: Yes

• Plug Type: US PLUG

Name: Coin Operated Kiddie RidesSuitable For: Amusement Game Center

• Product Name: Coin Pusher

Material: Metal+acrylic+plastic

Warranty: 12 Months/Lifetime Maintenance

Color: PictureSize: 85\*51\*96cmPlayer: 1 Player

• Voltage: 110V/220V/230V

• Weight: 30KG

Highlight: kiddie coin operated rides,