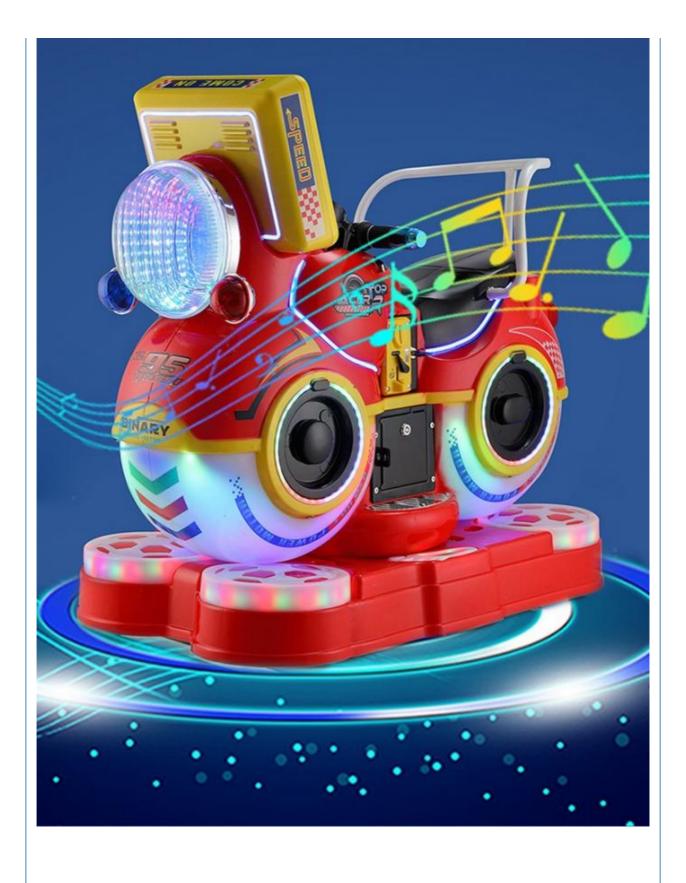

# Lighting effect

MINI AND COMPACT, EASY TO CARRY, WHETHER IT IS A BUSINESS TRIP, YOU CAN TAKE IT WITH YOU ON THE GO, WITHOUT TAKING UP SPACE