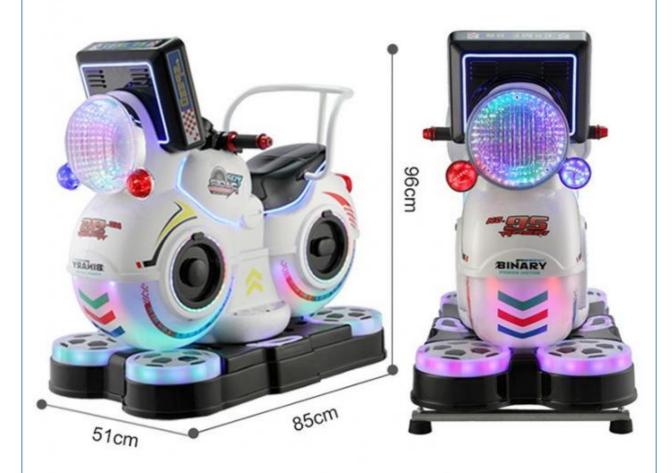

Material: Metal+acrylic+plastic

Warranty: 12 Months/Lifetime Maintenance

Color: PictureSize: 85\*51\*96cmPlayer: 1 Player

• Voltage: 110V/220V/230V

• Weight: 30KG

Highlight: kiddie coin operated rides,

Color: Color can be customized Material: Metal
Size: 85°51°96cm Power: 80W
Weight: 25 kg Player: 1Player
Warranty: 1 Years MOQ: 1 SET
Function: Entertainment

Name Motor Bike Coin Operated Kiddie Ride

Size W85\*D51\*H96cm