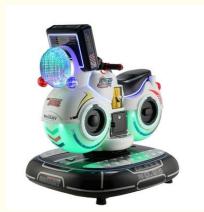

# Didi Single Motorcycle Coin Operated Kiddie Rides with Interactive Game LCD Screen 30KG

Color: Color can be customized Material: Metal
Size: 85°51°96cm Power: 80W
Weight: 25 kg Player: 1Player
Warranty: 1 Years MOQ: 1 SET
Function: Entertainment

Name Motor Bike Coin Operated Kiddie Ride

Size W85\*D51\*H96cm

Material ABS

Monitor LED screen

Player 1 player

Power 110V/220V,100W

MOQ 1 set

Warranty 1 year