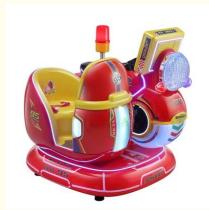

## **Overview**

**Essential details** 

Place of Origin: Guangdong, China Brand Name: Xunying
Model Number: XY-RM36 Type: Coin Pusher
Age: >6 Years, >8 Years is\_customized: Yes

Age: >6 Years, >8 Years is\_customized: Yes
Plug Type: US PLUG Product name: Coin Operated Kiddie Rides
Color: Color can be customized Material: Metal

Color: Color can be customized Material: Metal
Size: 85°51°96cm Power: 80W
Weight: 25 kg Player: 1Player
Warranty: 1 Years MOQ: 1 SET
Function: Entertainment

Name Motor Bike Coin Operated Kiddie Ride

Size W85\*D51\*H96cm