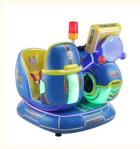

## **Product Specification**

• Type: Swing Machine

• Age: >3 Years, >6 Years, >8 Years

• Is\_customized: Yes

• Plug Type: US PLUG

Name: Coin Operated Kiddie RidesSuitable For: Amusement Game Center

Product Name: Coin Pusher

Material: Metal+acrylic+plastic

• Warranty: 12 Months/Lifetime Maintenance

Color: Picture
 Size: 85\*51\*96cm
 Player: 1 Player

• Voltage: 110V/220V/230V

• Weight: 30KG

Highlight: swing coin operated rides,