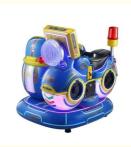

## **Product Specification**

• Type: Swing Machine

• Age: >3 Years, >6 Years, >8 Years

• Is\_customized: Yes

• Plug Type: US PLUG

Name: Coin Operated Kiddie RidesSuitable For: Amusement Game Center

Product Name: Coin Pusher

Material: Metal+acrylic+plastic

• Warranty: 12 Months/Lifetime Maintenance

Color: Picture
 Size: 85\*51\*96cm
 Player: 1 Player

• Voltage: 110V/220V/230V

• Weight: 30KG

Highlight: swing coin operated rides,