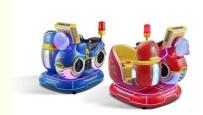

# US PLUG Swing Machine Park Ride Interactive Games Coin Operated Kiddie Rides

## **Product Specification**

• Type: Swing Machine

• Age: >3 Years, >6 Years, >8 Years

• Is\_customized: Yes

• Plug Type: US PLUG

Name: Coin Operated Kiddie RidesSuitable For: Amusement Game Center

Product Name: Coin Pusher

Material: Metal+acrylic+plastic

• Warranty: 12 Months/Lifetime Maintenance

Color: Picture
 Size: 85\*51\*96cm
 Player: 1 Player

• Voltage: 110V/220V/230V

• Weight: 30KG

Highlight: swing coin operated rides,