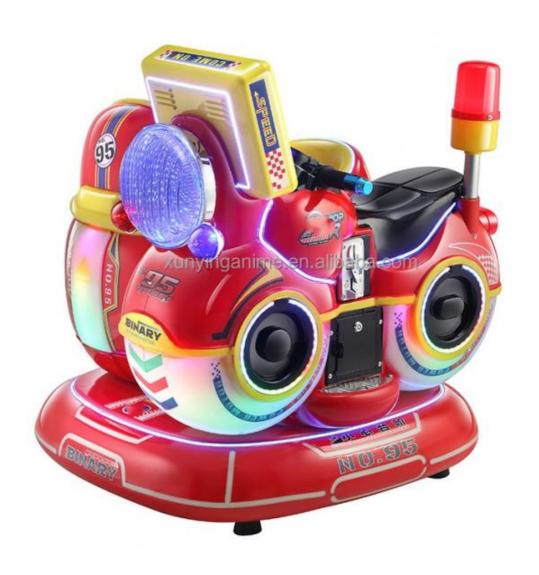

## **Overview**

**Essential details** 

Place of Origin: Guangdong, China Brand Name: Xunying
Model Number: XY-RM36 Type: Coin Pusher
Age: >6 Years, >8 Years is\_customized: Yes

Age: >6 Years, >8 Years is\_customized: Yes
Plug Type: US PLUG Product name: Coin Operated Kiddie Rides
Color: Color can be customized Material: Metal

Color: Color can be customized Material: Metal
Size: 85°51°96cm Power: 80W
Weight: 25 kg Player: 1Player
Warranty: 1 Years MOQ: 1 SET
Function: Entertainment

Name Motor Bike Coin Operated Kiddie Ride

Size W85\*D51\*H96cm

Material ABS

Monitor LED screen

Player 1 player

Power 110V/220V,100W

MOQ 1 set

Warranty 1 year