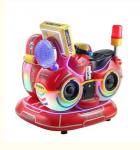

Color: Color can be customized Material: Metal
Size: 85°51°96cm Power: 80W
Weight: 25 kg Player: 1Player
Warranty: 1 Years MOQ: 1 SET
Function: Entertainment

Name Motor Bike Coin Operated Kiddie Ride

Size W85\*D51\*H96cm

Material ABS

Monitor LED screen

Player 1 player

Power 110V/220V,100W

MOQ 1 set

Warranty 1 year