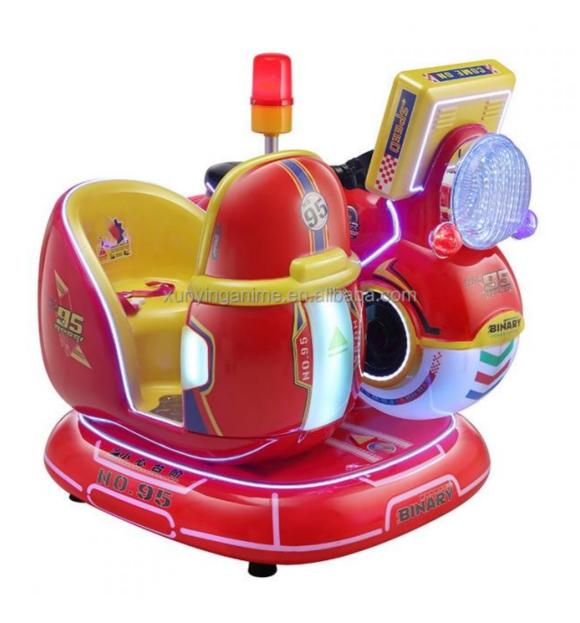

## **Overview**

**Essential details** 

Place of Origin: Guangdong, China Brand Name: Xunying
Model Number: XY-RM36 Type: Coin Pusher
Age: >6 Years, >8 Years is\_customized: Yes

Age: >6 Years, >8 Years is\_customized: Yes
Plug Type: US PLUG Product name: Coin Operated Kiddie Rides
Color: Color can be customized Material: Metal

Color: Color can be customized Material: Metal
Size: 85°51°96cm Power: 80W
Weight: 25 kg Player: 1Player
Warranty: 1 Years MOQ: 1 SET
Function: Entertainment

Name Motor Bike Coin Operated Kiddie Ride

Size W85\*D51\*H96cm

Material ABS

Monitor LED screen

Player 1 player

Power 110V/220V,100W

MOQ 1 set

Warranty 1 year