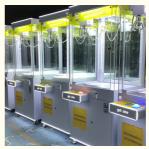

# Picture Credit Card Claw Machine Metal Acrylic Plastic Material and Large Size

#### **Basic Information**

Place of Origin: Guangdong, ChinaBrand Name: Xunying, XunYing

Model Number: XY-CM28

• Price: \$330.00/pieces 1-509 pieces



### **Product Specification**

• Type: Crane Machine

• Age: >3 Years, >6 Years, >8 Years

• Is\_customized: Yes

Plug Type: EU/US/UK/AU PlugName: Claw Machine

• Suitable For: Amusement Game Center

Product Name: Doll Machine

Material: Metal+acrylic+plastic

Warranty: 12 Months/Lifetime Maintenance

Color: Picture
 Size: 85\*71\*190cm
 Player: 1 Player

• Voltage: 110V/220V/230V

Highlight: claw machine gashapon vending machine,

metal acrylic toy claw machine,



## More Images









# **Products Description**

#### **Overview**

**Essential details** 

Place of Origin: Guangdong, China Brand Name: Xunying
Model Number: XY-CM28 Type: Doll Machine
Age: >3 Years, >6 Years, >8 Years
Plug Type: EU/US/UK/AU PLUG name: Claw Machine
Material: Metal+acrylic+plastic+wood Player: 1 Player

Material: Metal+acrylic+plastic+wood Player: 1 Player
Usage: Amusement Game Center Games: Classic Arcade Games
Language: English\Chinese Wining rate: reasonable and adjustable

LED: Beautiful LED lighting Sound: Nice sound system to attract more players

160w

Payment system: Coin Acceptor Or Bill Acceptor Can be Choosen

Place of Origin Guangdong, brand Xunying China

Gillia

Name Small doll type claw machine machine

Model Number XY-CM28 power

Size 85\*71\*190cm Voltage 110V / 220V

wei