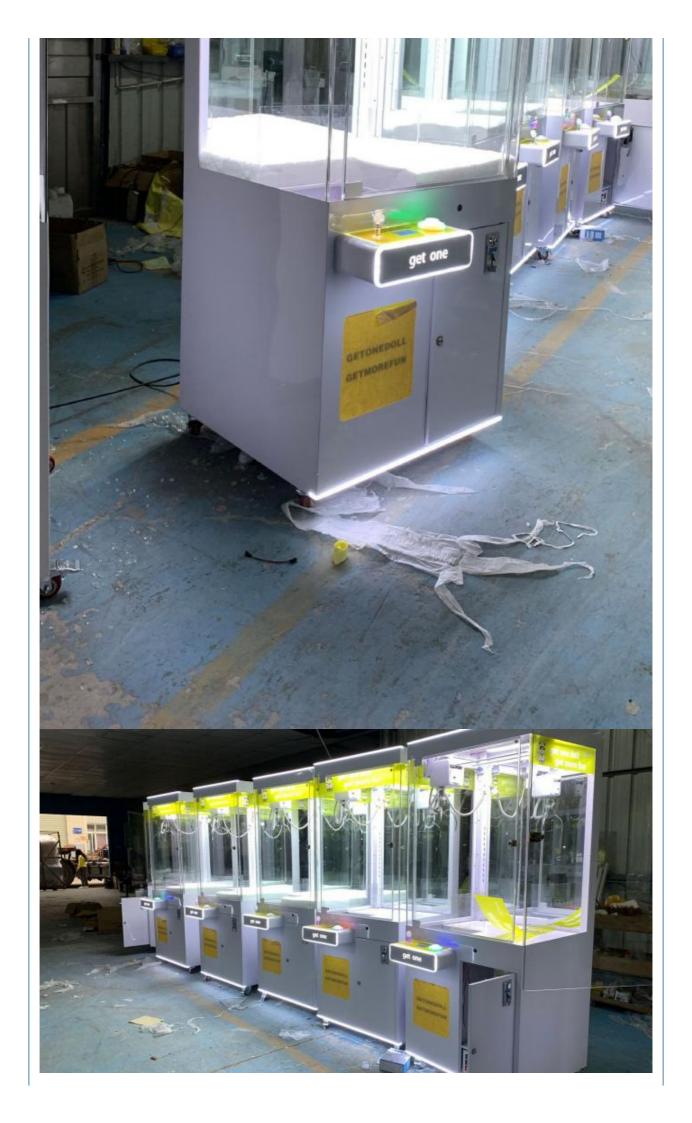

## More Images

Material: Metal+acrylic+plastic

Warranty: 12 Months/Lifetime Maintenance

Color: Picture
 Size: 85\*71\*190cm
 Player: 1 Player

• Voltage: 110V/220V/230V

Highlight: claw machine gashapon vending machine,

metal acrylic toy claw machine,

### **Product Specification**

• Type: Crane Machine

• Age: >3 Years, >6 Years, >8 Years

• Is\_customized: Yes

Plug Type: EU/US/UK/AU PlugName: Claw Machine

• Suitable For: Amusement Game Center

Product Name: Doll Machine