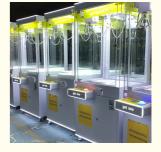

# Picture Credit Card Claw Machine Metal Acrylic Plastic Material and Large Size

#### **Basic Information**

Place of Origin: Guangdong, ChinaBrand Name: Xunying, XunYing

Model Number: XY-CM28

• Price: \$330.00/pieces 1-509 pieces



### **Product Specification**

• Type: Crane Machine

• Age: >3 Years, >6 Years, >8 Years

• Is\_customized: Yes

Plug Type: EU/US/UK/AU PlugName: Claw Machine

• Suitable For: Amusement Game Center

Product Name: Doll Machine

Material: Metal+acrylic+plastic

Warranty: 12 Months/Lifetime Maintenance

Color: Picture
 Size: 85\*71\*190cm
 Player: 1 Player

• Voltage: 110V/220V/230V

Highlight: claw machine gashapon vending machine,

metal acrylic toy claw machine,



## More Images









# **Products Description**

#### **Overview**

**Essential details** 

Place of Origin: Guangdong, China Brand Name: Xunying
Model Number: XY-CM28 Type: Doll Machine
Age: >3 Years, >6 Years, >8 Years
Plug Type: EU/US/UK/AU PLUG name: Claw Machine
Material: Metal+acrylic+plastic+wood Player: 1 Player

Material: Metal+acrylic+plastic+wood Player: 1 Player
Usage: Amusement Game Center Games: Classic Arcade Games
Language: English\Chinese Wining rate: reasonable and adjustable

LED: Beautiful LED lighting Sound: Nice sound system to attract more players

160w

Payment system: Coin Acceptor Or Bill Acceptor Can be Choosen

Place of Origin Guangdong, brand Xunying China

Gillia

Name Small doll type claw machine machine

Model Number XY-CM28 power

Size 85\*71\*190cm Voltage 110V / 220V

weigh