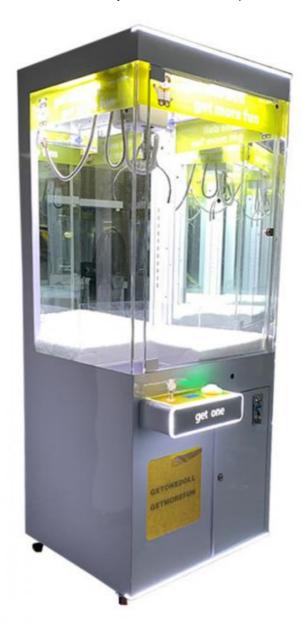

### **Product Specification**

• Type: Crane Machine

• Age: >3 Years, >6 Years, >8 Years

• Is\_customized: Yes

Plug Type: EU/US/UK/AU PlugName: Claw Machine

• Suitable For: Amusement Game Center

Product Name: Doll Machine

Material: Metal+acrylic+plastic

Warranty: 12 Months/Lifetime Maintenance

Color: Picture
 Size: 85\*71\*190cm
 Player: 1 Player

• Voltage: 110V/220V/230V

Highlight: claw machine gashapon vending machine,

metal acrylic toy claw machine,

#### **Overview**

**Essential details** 

Place of Origin: Guangdong, China Brand Name: Xunying
Model Number: XY-CM28 Type: Doll Machine
Age: >3 Years, >6 Years, >8 Years
Plug Type: EU/US/UK/AU PLUG name: Claw Machine
Material: Metal+acrylic+plastic+wood Player: 1 Player

Material: Metal+acrylic+plastic+wood Player: 1 Player
Usage: Amusement Game Center Games: Classic Arcade Games
Language: English\Chinese Wining rate: reasonable and adjustable

LED: Beautiful LED lighting Sound: Nice sound system to attract more players