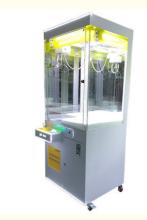

### **Product Specification**

• Type: Crane Machine

• Age: >3 Years, >6 Years, >8 Years

• Is\_customized: Yes

Plug Type: EU/US/UK/AU PlugName: Claw Machine

• Suitable For: Amusement Game Center

Product Name: Doll Machine

Material: Metal+acrylic+plastic

Warranty: 12 Months/Lifetime Maintenance

Color: Picture
 Size: 85\*71\*190cm
 Player: 1 Player

• Voltage: 110V/220V/230V

Highlight: claw machine gashapon vending machine,

metal acrylic toy claw machine,

#### **Overview**

**Essential details** 

Place of Origin: Guangdong, China Brand Name: Xunying
Model Number: XY-CM28 Type: Doll Machine
Age: >3 Years, >6 Years, >8 Years
Plug Type: EU/US/UK/AU PLUG name: Claw Machine
Material: Metal+acrylic+plastic+wood Player: 1 Player

Material: Metal+acrylic+plastic+wood Player: 1 Player
Usage: Amusement Game Center Games: Classic Arcade Games
Language: English\Chinese Wining rate: reasonable and adjustable

LED: Beautiful LED lighting Sound: Nice sound system to attract more players