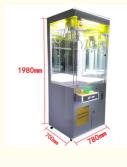

Material: Metal+acrylic+plastic

Warranty: 12 Months/Lifetime Maintenance

Color: Picture
 Size: 85\*71\*190cm
 Player: 1 Player

• Voltage: 110V/220V/230V

Highlight: claw machine gashapon vending machine,

metal acrylic toy claw machine,

160w

Payment system: Coin Acceptor Or Bill Acceptor Can be Choosen

Place of Origin Guangdong, brand Xunying China

Gillia

Name Small doll type claw machine machine

Model Number XY-CM28 power

Size 85\*71\*190cm Voltage 110V / 220V