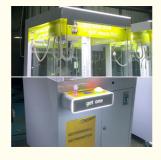

### **Product Specification**

• Type: Crane Machine

• Age: >3 Years, >6 Years, >8 Years

• Is\_customized: Yes

Plug Type: EU/US/UK/AU PlugName: Claw Machine

• Suitable For: Amusement Game Center

Product Name: Doll Machine

Material: Metal+acrylic+plastic

Warranty: 12 Months/Lifetime Maintenance

Color: Picture
 Size: 85\*71\*190cm
 Player: 1 Player

• Voltage: 110V/220V/230V

Highlight: claw machine gashapon vending machine,

metal acrylic toy claw machine,