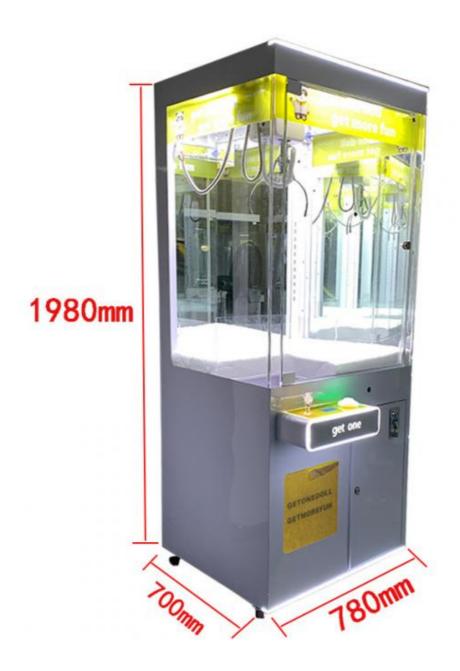

Material: Metal+acrylic+plastic

Warranty: 12 Months/Lifetime Maintenance

Color: Picture
 Size: 85\*71\*190cm
 Player: 1 Player

• Voltage: 110V/220V/230V

Highlight: claw machine gashapon vending machine,

metal acrylic toy claw machine,