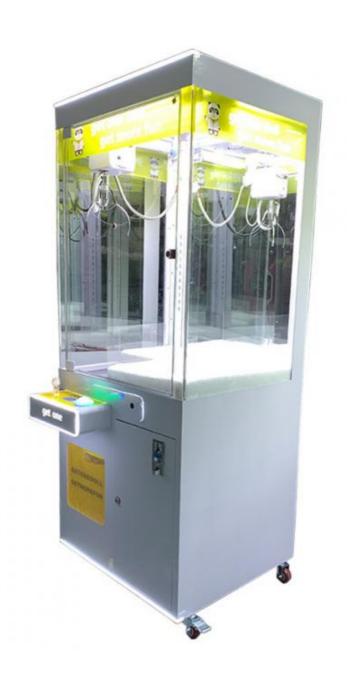

### **Product Specification**

• Type: Crane Machine

• Age: >3 Years, >6 Years, >8 Years

• Is\_customized: Yes

Plug Type: EU/US/UK/AU PlugName: Claw Machine

• Suitable For: Amusement Game Center

Product Name: Doll Machine

Material: Metal+acrylic+plastic

Warranty: 12 Months/Lifetime Maintenance

Color: Picture
 Size: 85\*71\*190cm
 Player: 1 Player

• Voltage: 110V/220V/230V

Highlight: claw machine gashapon vending machine,

metal acrylic toy claw machine,