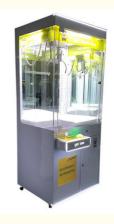

### **Product Specification**

• Type: Crane Machine

• Age: >3 Years, >6 Years, >8 Years

• Is\_customized: Yes

Plug Type: EU/US/UK/AU PlugName: Claw Machine

• Suitable For: Amusement Game Center

Product Name: Doll Machine

Material: Metal+acrylic+plastic

Warranty: 12 Months/Lifetime Maintenance

Color: Picture
 Size: 85\*71\*190cm
 Player: 1 Player

• Voltage: 110V/220V/230V

Highlight: claw machine gashapon vending machine,

metal acrylic toy claw machine,

#### **Overview**

**Essential details** 

Place of Origin: Guangdong, China Brand Name: Xunying
Model Number: XY-CM28 Type: Doll Machine
Age: >3 Years, >6 Years, >8 Years
Plug Type: EU/US/UK/AU PLUG name: Claw Machine
Material: Metal+acrylic+plastic+wood Player: 1 Player

Material: Metal+acrylic+plastic+wood Player: 1 Player
Usage: Amusement Game Center Games: Classic Arcade Games
Language: English\Chinese Wining rate: reasonable and adjustable

LED: Beautiful LED lighting Sound: Nice sound system to attract more players