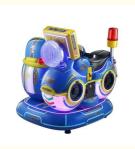

# 110V/220V/230V Voltage Indoor Amusement Happy Motor Rocking Machine for Double Players

#### **Basic Information**

Place of Origin: Guangdong, China

Brand Name: XunyingModel Number: XY-RM51

• Price: \$330.00/pieces 1-509 pieces



# **Product Specification**

• Type: Swing Machine

• Age: >3 Years, >6 Years, >8 Years

• Is\_customized: Yes

• Plug Type: US PLUG

Name: Coin Operated Kiddie RidesSuitable For: Amusement Game Center

Product Name: Coin Pusher

Material: Metal+acrylic+plastic

• Warranty: 12 Months/Lifetime Maintenance

Color: Picture
 Size: 85\*51\*96cm
 Player: 1 Player

• Voltage: 110V/220V/230V

• Weight: 30KG

Highlight: 110v coin operated rides,



# More Images









# **Products Description**

# **Overview**

**Essential details** 

Place of Origin: Guangdong, China Brand Name: Xunying
Model Number: XY-RM36 Type: Coin Pusher
Age: >6 Years, >8 Years is\_customized: Yes

Age: >6 Years, >8 Years is\_customized: Yes
Plug Type: US PLUG Product name: Coin Operated Kiddie Rides
Color: Color can be customized Material: Metal

Color: Color can be customized Material: Metal
Size: 85°51°96cm Power: 80W
Weight: 25 kg Player: 1Player
Warranty: 1 Years MOQ: 1 SET
Function: Entertainment

Name Motor Bike Coin Operated Kiddie Ride

Size W85\*D51\*H96cm

Material ABS

Monitor LED screen

Player 1 player

Power 110V/220V,100W

MOQ 1 set

Warranty 1 year









# SPECIFICATION PARAMETERS

MINI AND COMPACT, EASY TO CARRY, WHETHER IT IS A

BUSINESS TRIP, YOU CAN