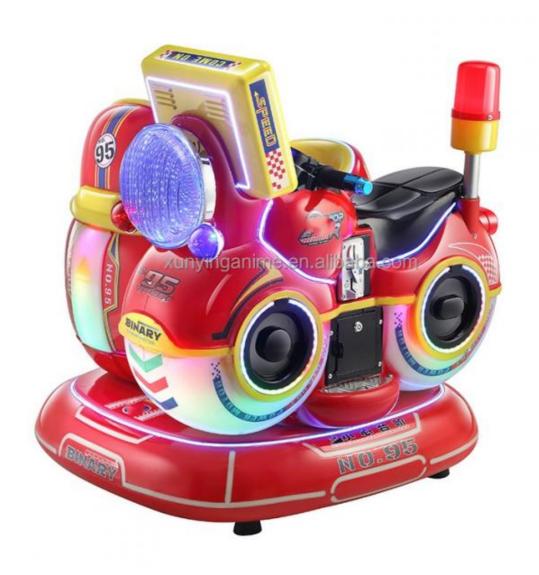

# **Product Specification**

• Type: Swing Machine

• Age: >3 Years, >6 Years, >8 Years

• Is\_customized: Yes

• Plug Type: US PLUG

Name: Coin Operated Kiddie RidesSuitable For: Amusement Game Center

Product Name: Coin Pusher

Material: Metal+acrylic+plastic

• Warranty: 12 Months/Lifetime Maintenance

Color: Picture
 Size: 85\*51\*96cm
 Player: 1 Player

• Voltage: 110V/220V/230V

• Weight: 30KG

Highlight: 110v coin operated rides,

Color: Color can be customized Material: Metal
Size: 85°51°96cm Power: 80W
Weight: 25 kg Player: 1Player
Warranty: 1 Years MOQ: 1 SET
Function: Entertainment

Name Motor Bike Coin Operated Kiddie Ride

Size W85\*D51\*H96cm