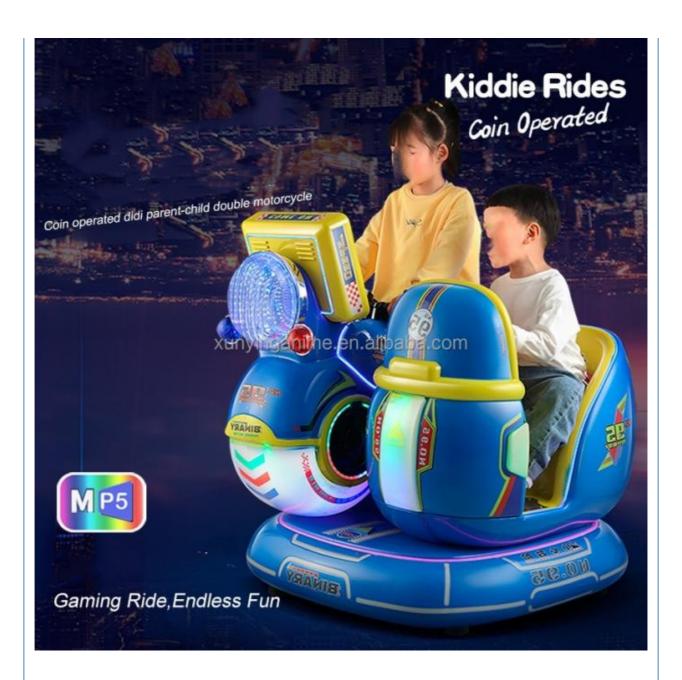

#### **Basic Information**

Place of Origin: Guangdong, China

Brand Name: XunyingModel Number: XY-RM51

• Price: \$330.00/pieces 1-509 pieces

# **Product Specification**

• Type: Swing Machine

• Age: >3 Years, >6 Years, >8 Years

• Is\_customized: Yes

• Plug Type: US PLUG

Name: Coin Operated Kiddie RidesSuitable For: Amusement Game Center

Product Name: Coin Pusher

Material: Metal+acrylic+plastic

• Warranty: 12 Months/Lifetime Maintenance

Color: Picture
 Size: 85\*51\*96cm
 Player: 1 Player

• Voltage: 110V/220V/230V

• Weight: 30KG

Highlight: 110v coin operated rides,