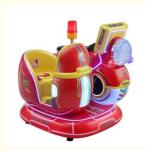

# **Overview**

**Essential details** 

Place of Origin: Guangdong, China Brand Name: Xunying
Model Number: XY-RM36 Type: Coin Pusher
Age: >6 Years, >8 Years is\_customized: Yes

Age: >6 Years, >8 Years is\_customized: Yes
Plug Type: US PLUG Product name: Coin Operated Kiddie Rides
Color: Color can be customized Material: Metal

Color: Color can be customized Material: Metal
Size: 85°51°96cm Power: 80W
Weight: 25 kg Player: 1Player
Warranty: 1 Years MOQ: 1 SET
Function: Entertainment

Name Motor Bike Coin Operated Kiddie Ride

Size W85\*D51\*H96cm