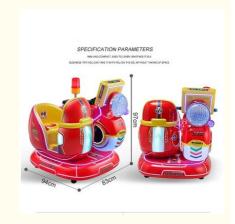

# SPECIFICATION PARAMETERS

MINI AND COMPACT, EASY TO CARRY, WHETHER IT IS A

BUSINESS TRIP, YOU CAN TAKE IT WITH YOU ON THE GO, WITHOUT TAKING UP SPACE