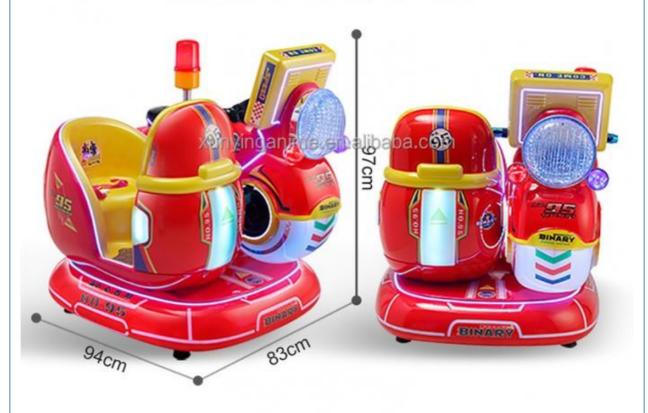

Material: Metal+acrylic+plastic

• Warranty: 12 Months/Lifetime Maintenance

Color: Picture
 Size: 85\*51\*96cm
 Player: 1 Player

• Voltage: 110V/220V/230V

• Weight: 30KG

Highlight: 110v coin operated rides,

Color: Color can be customized Material: Metal
Size: 85°51°96cm Power: 80W
Weight: 25 kg Player: 1Player
Warranty: 1 Years MOQ: 1 SET
Function: Entertainment

Name Motor Bike Coin Operated Kiddie Ride

Size W85\*D51\*H96cm