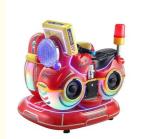

Color: Color can be customized Material: Metal
Size: 85°51°96cm Power: 80W
Weight: 25 kg Player: 1Player
Warranty: 1 Years MOQ: 1 SET
Function: Entertainment

Name Motor Bike Coin Operated Kiddie Ride

Size W85\*D51\*H96cm

Material ABS

Monitor LED screen

Player 1 player

Power 110V/220V,100W

MOQ 1 set

Warranty 1 year