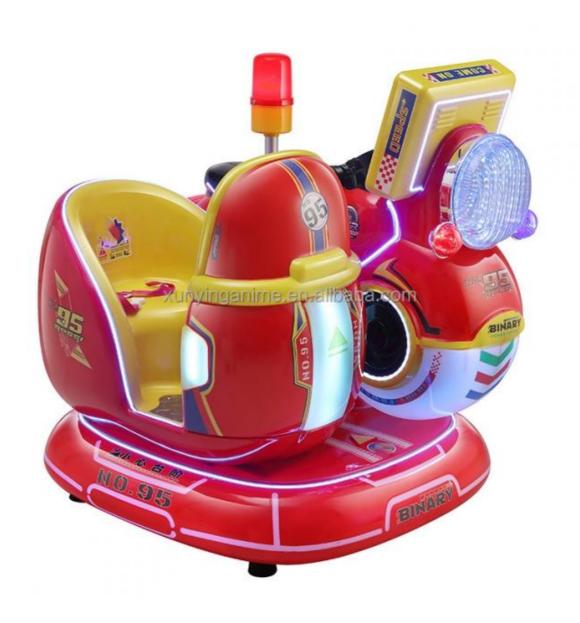

# **Product Specification**

• Type: Swing Machine

• Age: >3 Years, >6 Years, >8 Years

• Is\_customized: Yes

• Plug Type: US PLUG

Name: Coin Operated Kiddie RidesSuitable For: Amusement Game Center

Product Name: Coin Pusher

Material: Metal+acrylic+plastic

• Warranty: 12 Months/Lifetime Maintenance

Color: Picture
 Size: 85\*51\*96cm
 Player: 1 Player

• Voltage: 110V/220V/230V

• Weight: 30KG

Highlight: 110v coin operated rides,

Color: Color can be customized Material: Metal
Size: 85°51°96cm Power: 80W
Weight: 25 kg Player: 1Player
Warranty: 1 Years MOQ: 1 SET
Function: Entertainment

Name Motor Bike Coin Operated Kiddie Ride

Size W85\*D51\*H96cm