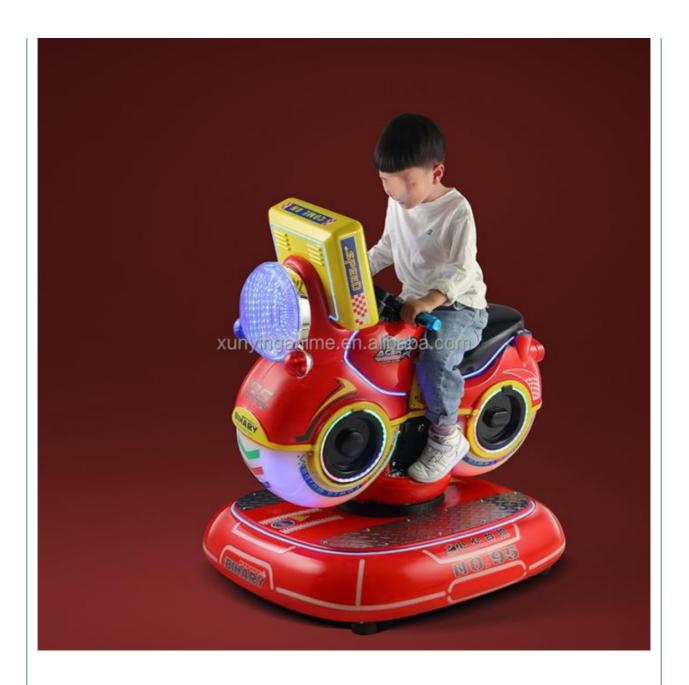

# **Product Specification**

• Type: Swing Machine

• Age: >3 Years, >6 Years, >8 Years

• Is\_customized: Yes

• Plug Type: US PLUG

Name: Coin Operated Kiddie RidesSuitable For: Amusement Game Center

Product Name: Coin Pusher

Material: Metal+acrylic+plastic

• Warranty: 12 Months/Lifetime Maintenance

Color: Picture
 Size: 85\*51\*96cm
 Player: 1 Player

• Voltage: 110V/220V/230V

• Weight: 30KG

Highlight: 110v coin operated rides,