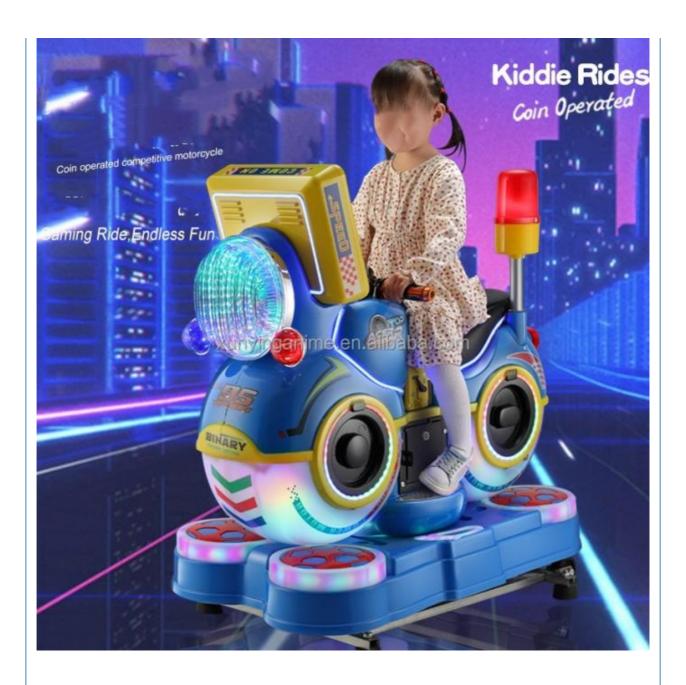

# **Overview**

**Essential details** 

Place of Origin: Guangdong, China Brand Name: Xunying
Model Number: XY-RM36 Type: Coin Pusher
Age: >6 Years, >8 Years is\_customized: Yes

Age: >6 Years, >8 Years is\_customized: Yes
Plug Type: US PLUG Product name: Coin Operated Kiddie Rides
Color: Color can be customized Material: Metal

Color: Color can be customized Material: Metal
Size: 85°51°96cm Power: 80W
Weight: 25 kg Player: 1Player
Warranty: 1 Years MOQ: 1 SET
Function: Entertainment

Name Motor Bike Coin Operated Kiddie Ride

Size W85\*D51\*H96cm