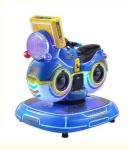

# **Product Specification**

• Type: Swing Machine

• Age: >3 Years, >6 Years, >8 Years

• Is\_customized: Yes

• Plug Type: US PLUG

Name: Coin Operated Kiddie RidesSuitable For: Amusement Game Center

Product Name: Coin Pusher

Material: Metal+acrylic+plastic

• Warranty: 12 Months/Lifetime Maintenance

Color: Picture
 Size: 85\*51\*96cm
 Player: 1 Player

• Voltage: 110V/220V/230V

• Weight: 30KG

Highlight: 110v coin operated rides,