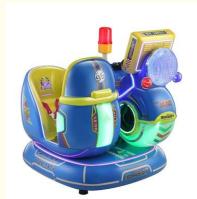

# 110V/220V/230V Voltage Indoor Amusement Happy Motor Rocking Machine for Double Players

#### **Basic Information**

Place of Origin: Guangdong, China

Brand Name: XunyingModel Number: XY-RM51

• Price: \$330.00/pieces 1-509 pieces



# **Product Specification**

• Type: Swing Machine

• Age: >3 Years, >6 Years, >8 Years

• Is\_customized: Yes

• Plug Type: US PLUG

Name: Coin Operated Kiddie RidesSuitable For: Amusement Game Center

Product Name: Coin Pusher

Material: Metal+acrylic+plastic

• Warranty: 12 Months/Lifetime Maintenance

Color: Picture
 Size: 85\*51\*96cm
 Player: 1 Player

• Voltage: 110V/220V/230V

• Weight: 30KG

Highlight: 110v coin operated rides,



# More Images









# **Products Description**

# **Overview**

**Essential details** 

Place of Origin: Guangdong, China Brand Name: Xunying
Model Number: XY-RM36 Type: Coin Pusher
Age: >6 Years, >8 Years is\_customized: Yes

Age: >6 Years, >8 Years is\_customized: Yes
Plug Type: US PLUG Product name: Coin Operated Kiddie Rides
Color: Color can be customized Material: Metal

Color: Color can be customized Material: Metal
Size: 85°51°96cm Power: 80W
Weight: 25 kg Player: 1Player
Warranty: 1 Years MOQ: 1 SET
Function: Entertainment

Name Motor Bike Coin Operated Kiddie Ride

Size W85\*D51\*H96cm

Material ABS

Monitor LED screen

Player 1 player

Power 110V/220V,100W

MOQ 1 set

Warranty 1 year









# SPECIFICATION PARAMETERS

MINI AND COMPACT, EASY TO CARRY, WHETHER IT IS A

BUSIN