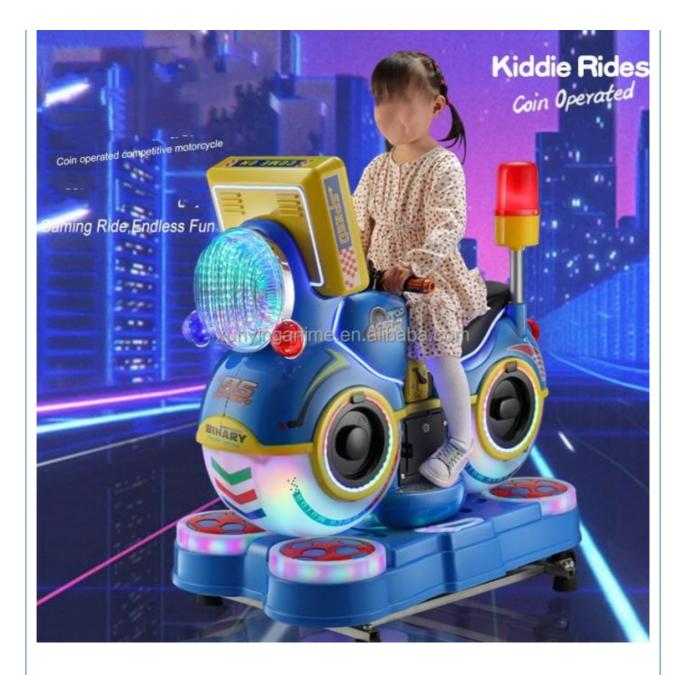

# Customized Arcade Race Car Video Game Machine Kiddie Ride On Motorcycle for Amusement

- Voltage:
- Weight:
- Highlight:
- Swing Machine >3 Years, >6 Years, >8 Years Yes **US PLUG** Coin Operated Kiddie Rides Amusement Game Center Coin Pusher Metal+acrylic+plastic 12 Months/Lifetime Maintenance Picture 85\*51\*96cm 1 Player
- 110V/220V/230V
- 30KG
  - customized coin operated rides,