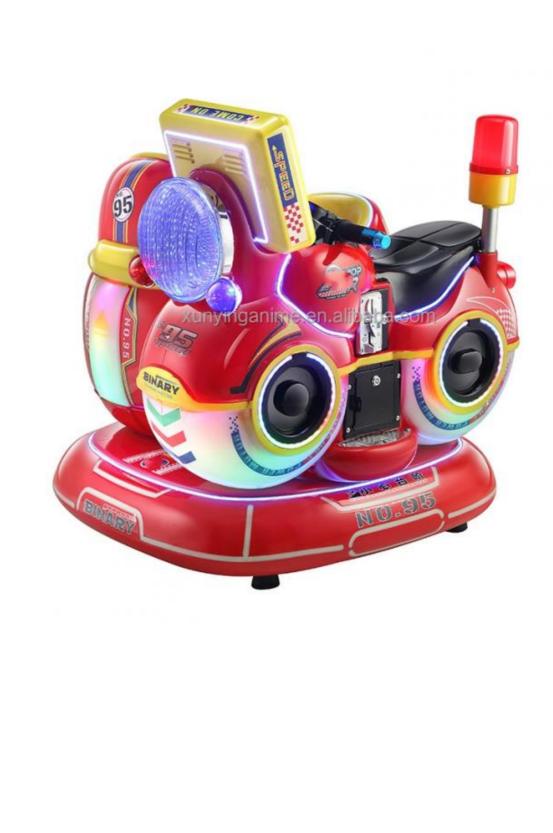

# Customized Arcade Race Car Video Game Machine Kiddie Ride On Motorcycle for Amusement

#### **Product Specification**

- Type:
- Age:
- Is\_customized:
- Plug Type:
- Name:
- Suitable For:
- Product Name:
- Material:
- Warranty:
- Color: • Size:
- Player:

for more products please visit us on coin-gamemachine.com

- Voltage:
- Weight:
- Highlight:
- Swing Machine >3 Years, >6 Years, >8 Years Yes **US PLUG** Coin Operated Kiddie Rides Amusement Game Center Coin Pusher Metal+acrylic+plastic 12 Months/Lifetime Maintenance Picture 85\*51\*96cm 1 Player
- 110V/220V/230V
- 30KG
  - customized coin operated rides,