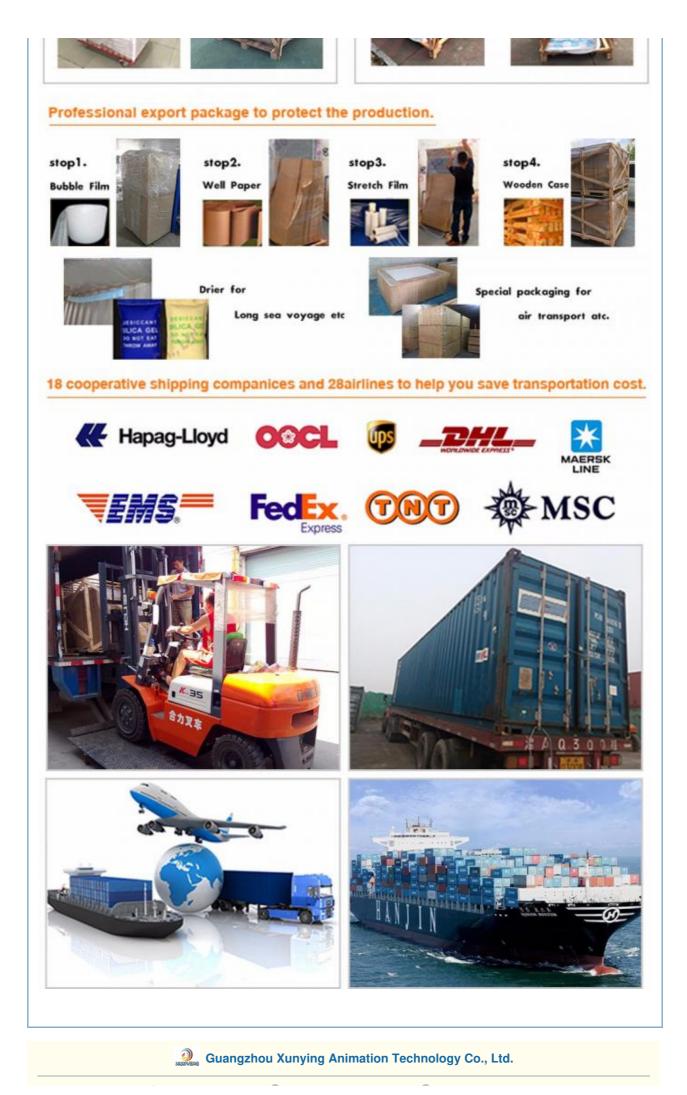

| XY-RM36<br>>6 Years, >8 Years<br>US PLUG<br>Color can be customized<br>85*51*96cm<br>25 kg<br>1 Years<br>Entertainment<br>Motor Bike Coin Operated<br>W85*D51*H96cm<br>ABS<br>LED screen<br>1 player<br>110V/220V,100W | XY-RM36 Type:<br>>6 Years, >8 Years is_customized:<br>US PLUG Product name:<br>Color can be customized Material:<br>85*51*96cm Power:<br>25 kg Player:<br>1 Years MOQ:<br>Entertainment<br>Motor Bike Coin Operated Kiddie Ride<br>W85*D51*H96cm<br>ABS<br>LED screen<br>1 player<br>110V/220V,100W |

Warranty

1 year









### SPECIFICATION PARAMETERS

MINI AND COMPACT, EASY TO CARRY, WHETHER IT IS A BUSINESS TRIP, YOU CAN TAKE IT WITH YOU ON THE GO, WITHOUT TAKING UP SPACE





















Guangzhou Panyu Mingjiang Hose Co., Ltd. (North of Xieshi Highway)