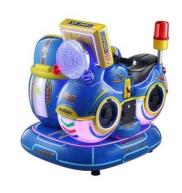

# Customized Arcade Race Car Video Game Machine Kiddie Ride On Motorcycle for Amusement

#### **Product Specification**

- Type:
- Age:
- Is\_customized:
- Plug Type:
- Name:
- Suitable For:
- Product Name:
- Material:
- Warranty:
- Color: • Size:
- Player:

for more products please visit us on coin-gamemachine.com

- Voltage:
- Weight:
- Highlight:
- Swing Machine >3 Years, >6 Years, >8 Years Yes **US PLUG** Coin Operated Kiddie Rides Amusement Game Center Coin Pusher Metal+acrylic+plastic 12 Months/Lifetime Maintenance Picture 85\*51\*96cm 1 Player
- 110V/220V/230V
- 30KG
  - customized coin operated rides,