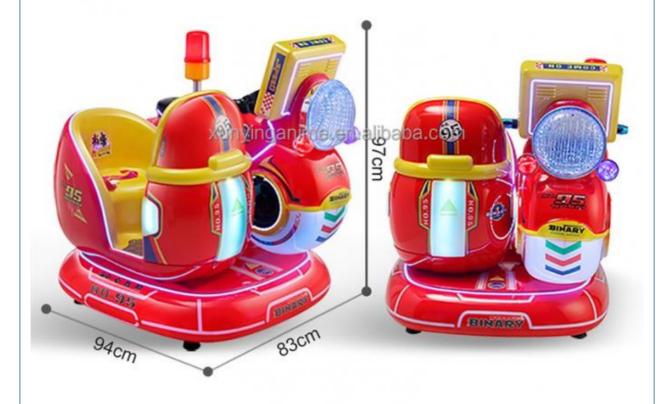

- Voltage:
- Weight:
- Highlight:
- Swing Machine >3 Years, >6 Years, >8 Years Yes **US PLUG** Coin Operated Kiddie Rides Amusement Game Center Coin Pusher Metal+acrylic+plastic 12 Months/Lifetime Maintenance Picture 85\*51\*96cm 1 Player
- 110V/220V/230V
- 30KG
  - customized coin operated rides,

## Overview

| Guangdong, China<br>XY-RM36<br>>6 Years, >8 Years<br>US PLUG<br>Color can be customized<br>85*51*96cm<br>25 kg<br>1 Years<br>Entertainment | Brand Name:<br>Type:<br>is_customized:<br>Product name:<br>Material:<br>Power:<br>Player:<br>MOQ:                                                                                                                      | Xunying<br>Coin Pusher<br>Yes<br>Coin Operated Kiddie Rides<br>Metal<br>80W<br>1Player<br>1 SET                                                                                                                                                                                                     |
|--------------------------------------------------------------------------------------------------------------------------------------------|------------------------------------------------------------------------------------------------------------------------------------------------------------------------------------------------------------------------|-----------------------------------------------------------------------------------------------------------------------------------------------------------------------------------------------------------------------------------------------------------------------------------------------------|
| Motor Bike Coin Operated                                                                                                                   | Kiddie Ride                                                                                                                                                                                                            |                                                                                                                                                                                                                                                                                                     |
| W85*D51*H96cm                                                                                                                              |                                                                                                                                                                                                                        |                                                                                                                                                                                                                                                                                                     |
| ABS                                                                                                                                        |                                                                                                                                                                                                                        |                                                                                                                                                                                                                                                                                                     |
| LED screen                                                                                                                                 |                                                                                                                                                                                                                        |                                                                                                                                                                                                                                                                                                     |
| 1 player                                                                                                                                   |                                                                                                                                                                                                                        |                                                                                                                                                                                                                                                                                                     |
| 110V/220V,100W                                                                                                                             |                                                                                                                                                                                                                        |                                                                                                                                                                                                                                                                                                     |
| 1 set                                                                                                                                      |                                                                                                                                                                                                                        |                                                                                                                                                                                                                                                                                                     |
|                                                                                                                                            | XY-RM36<br>>6 Years, >8 Years<br>US PLUG<br>Color can be customized<br>85*51*96cm<br>25 kg<br>1 Years<br>Entertainment<br>Motor Bike Coin Operated<br>W85*D51*H96cm<br>ABS<br>LED screen<br>1 player<br>110V/220V,100W | XY-RM36 Type:<br>>6 Years, >8 Years is_customized:<br>US PLUG Product name:<br>Color can be customized Material:<br>85*51*96cm Power:<br>25 kg Player:<br>1 Years MOQ:<br>Entertainment<br>Motor Bike Coin Operated Kiddie Ride<br>W85*D51*H96cm<br>ABS<br>LED screen<br>1 player<br>110V/220V,100W |