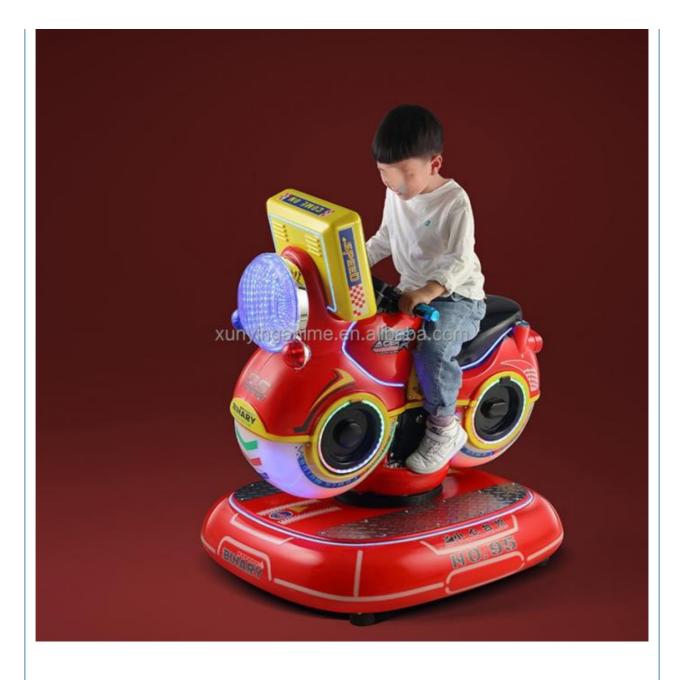

# Customized Arcade Race Car Video Game Machine Kiddie Ride On Motorcycle for Amusement

- Voltage:
- Weight:
- Highlight:
- Swing Machine >3 Years, >6 Years, >8 Years Yes **US PLUG** Coin Operated Kiddie Rides Amusement Game Center Coin Pusher Metal+acrylic+plastic 12 Months/Lifetime Maintenance Picture 85\*51\*96cm 1 Player
- 110V/220V/230V
- 30KG
  - customized coin operated rides,