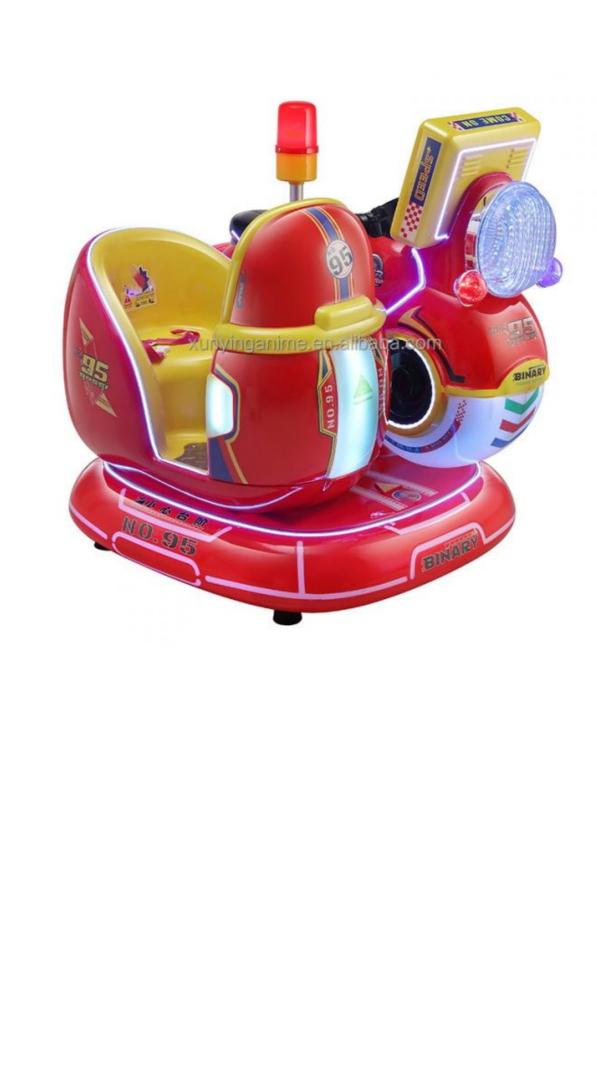

# Customized Arcade Race Car Video Game Machine Kiddie Ride On Motorcycle for Amusement

#### **Product Specification**

- Type:
- Age:
- Is\_customized:
- Plug Type:
- Name:
- Suitable For:
- Product Name:
- Material:
- Warranty:
- Color: • Size:
- Player:

for more products please visit us on coin-gamemachine.com

- Voltage:
- Weight:
- Highlight:
- Swing Machine >3 Years, >6 Years, >8 Years Yes **US PLUG** Coin Operated Kiddie Rides Amusement Game Center Coin Pusher Metal+acrylic+plastic 12 Months/Lifetime Maintenance Picture 85\*51\*96cm 1 Player
- 110V/220V/230V
- 30KG
  - customized coin operated rides,