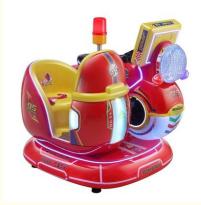

# Customized Arcade Race Car Video Game Machine Kiddie Ride On Motorcycle for Amusement

#### **Product Specification**

- Type:
- Age:
- Is\_customized:
- Plug Type:
- Name:
- Suitable For:
- Product Name:
- Material:
- Warranty:
- Color: • Size:
- Player:

for more products please visit us on coin-gamemachine.com

- Voltage:
- Weight:
- Highlight:
- Swing Machine >3 Years, >6 Years, >8 Years Yes **US PLUG** Coin Operated Kiddie Rides Amusement Game Center Coin Pusher Metal+acrylic+plastic 12 Months/Lifetime Maintenance Picture 85\*51\*96cm 1 Player
- 110V/220V/230V
- 30KG
  - customized coin operated rides,