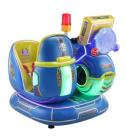

omized Arcade Race Car Video Game Machine Kiddie Ride On Motorcycle for Amusement

#### **Basic Information**

- Place of Origin:
- Brand Name:
- Model Number:
- Price:
- Guangdong, China

- Xunying
- XY-RM50
  - \$330.00/pieces 1-509 pieces



#### **Product Specification**

- Type:
- Age:
- Is\_customized:
- Plug Type:
- Name:
- Suitable For:
- Product Name:
- Material:
- Warranty:
- Color: • Size:
- Player:

for more products please visit us on coin-gamemachine.com

- Voltage:
- Weight:
- Highlight:
- Swing Machine >3 Years, >6 Years, >8 Years Yes **US PLUG** Coin Operated Kiddie Rides Amusement Game Center Coin Pusher Metal+acrylic+plastic 12 Months/Lifetime Maintenance Picture 85\*51\*96cm 1 Player
- 110V/220V/230V
- 30KG
  - customized coin operated rides,



#### More Images









### **Product Description**

# Products Description

## Overview

| Guangdong, China<br>XY-RM36<br>>6 Years, >8 Years<br>US PLUG<br>Color can be customized<br>85*51*96cm<br>25 kg<br>1 Years<br>Entertainment | Brand Name:<br>Type:<br>is_customized:<br>Product name:<br>Material:<br>Power:<br>Player:<br>MOQ:                                                                                                                      | Xunying<br>Coin Pusher<br>Yes<br>Coin Operated Kiddie Rides<br>Metal<br>80W<br>1Player<br>1 SET                                                                                                                                                                                                     |
|-----------------------------------------------------------------------------