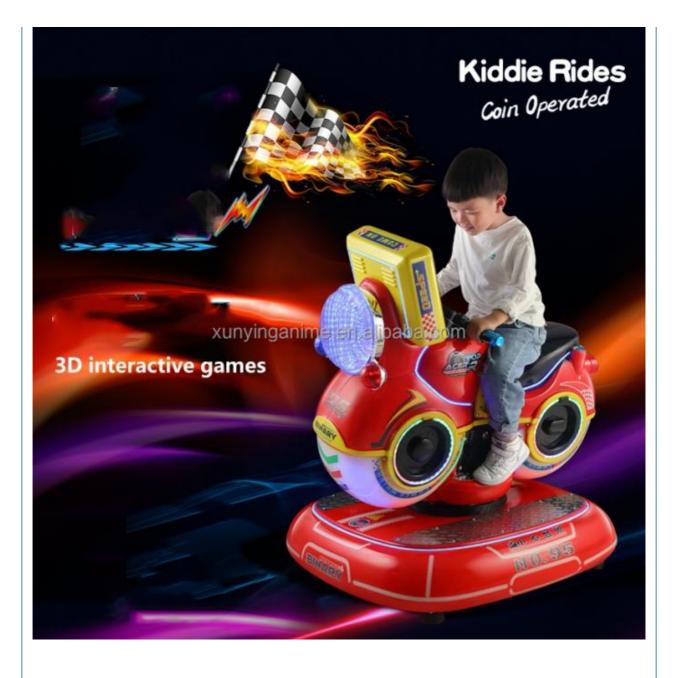

|
|                                                                                                                                            | XY-RM36<br>>6 Years, >8 Years<br>US PLUG<br>Color can be customized<br>85*51*96cm<br>25 kg<br>1 Years<br>Entertainment<br>Motor Bike Coin Operated<br>W85*D51*H96cm<br>ABS<br>LED screen<br>1 player<br>110V/220V,100W | XY-RM36 Type:<br>>6 Years, >8 Years is_customized:<br>US PLUG Product name:<br>Color can be customized Material:<br>85*51*96cm Power:<br>25 kg Player:<br>1 Years MOQ:<br>Entertainment<br>Motor Bike Coin Operated Kiddie Ride<br>W85*D51*H96cm<br>ABS<br>LED screen<br>1 player<br>110V/220V,100W |

Warranty

1 year









### SPECIFICATION PARAMETERS

MINI AND COMPACT, EASY TO CARRY, WHETHER IT IS A BUSINESS TRIP, YOU CAN TAKE IT WITH YOU ON THE GO, WITHOUT TAKING UP SPACE





















Guangzhou Panyu Mingjiang Hose Co., Ltd. (North of Xieshi Highway)