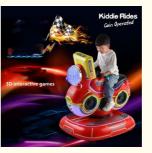

stomized Arcade Race Car Video Game Machine Kiddie Ride On Motorcycle for Amusement

#### **Basic Information**

- Place of Origin:
- Brand Name:
- Model Number:
- Price:
- Guangdong, China

- Xunying
- XY-RM50
  - \$330.00/pieces 1-509 pieces



#### **Product Specification**

- Type:
- Age:
- Is\_customized:
- Plug Type:
- Name:
- Suitable For:
- Product Name:
- Material:
- Warranty:
- Color: • Size:
- Player:

for more products please visit us on coin-gamemachine.com

- Voltage:
- Weight:
- Highlight:
- Swing Machine >3 Years, >6 Years, >8 Years Yes **US PLUG** Coin Operated Kiddie Rides Amusement Game Center Coin Pusher Metal+acrylic+plastic 12 Months/Lifetime Maintenance Picture 85\*51\*96cm 1 Player
- 110V/220V/230V
- 30KG
  - customized coin operated rides,



#### More Images









### **Product Description**

# Products Description

## Overview

| Guangdong, China<br>XY-RM36<br>>6 Years, >8 Years<br>US PLUG<br>Color can be customized<br>85*51*96cm<br>25 kg<br>1 Years<br>Entertainment | Brand Name:<br>Type:<br>is_customized:<br>Product name:<br>Material:<br>Power:<br>Player:<br>MOQ:                                                                                                                      | Xunying<br>Coin Pusher<br>Yes<br>Coin Operated Kiddie Rides<br>Metal<br>80W<br>1Player<br>1 SET                                                                                                                                                                                                     |
|---------------------------------------------------------------------------