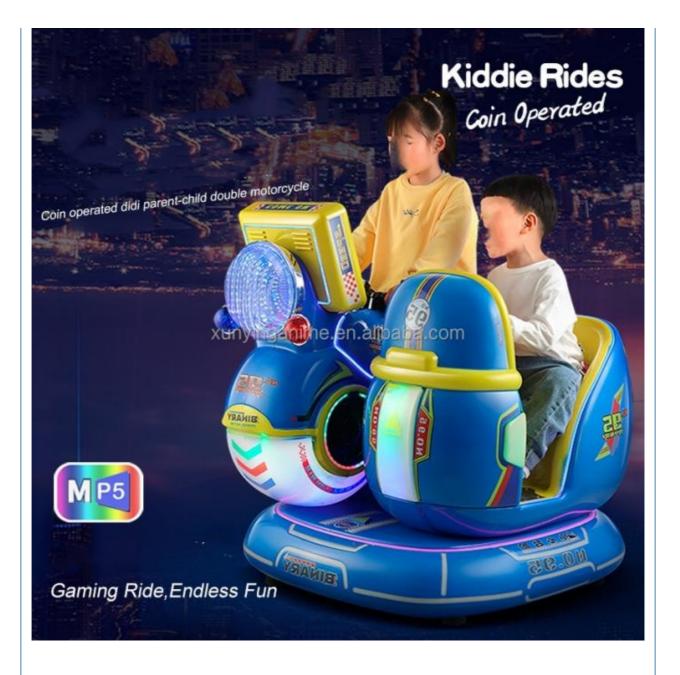

# Customized Arcade Race Car Video Game Machine Kiddie Ride On Motorcycle for Amusement

- Voltage:
- Weight:
- Highlight:
- Swing Machine >3 Years, >6 Years, >8 Years Yes **US PLUG** Coin Operated Kiddie Rides Amusement Game Center Coin Pusher Metal+acrylic+plastic 12 Months/Lifetime Maintenance Picture 85\*51\*96cm 1 Player
- 110V/220V/230V
- 30KG
  - customized coin operated rides,