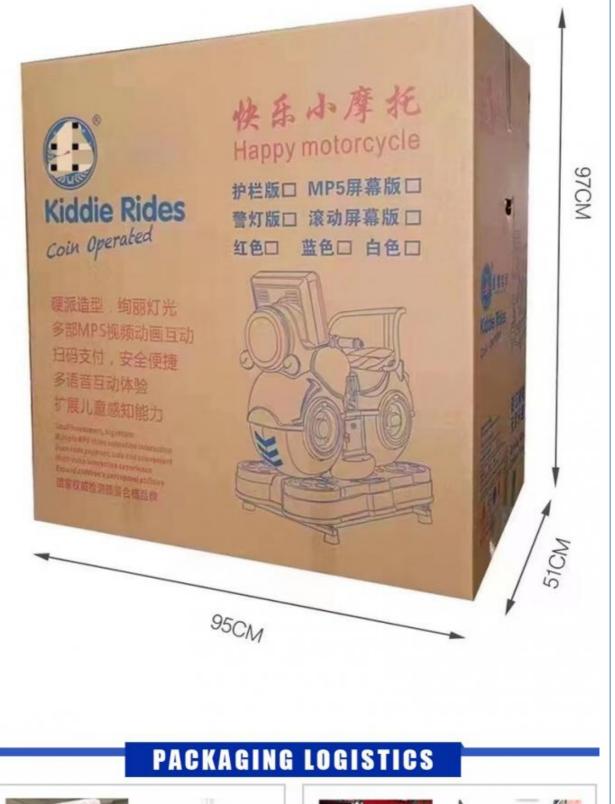

- Voltage:
- Weight:
- Highlight:
- Swing Machine >3 Years, >6 Years, >8 Years Yes **US PLUG** Coin Operated Kiddie Rides Amusement Game Center Coin Pusher Metal+acrylic+plastic 12 Months/Lifetime Maintenance Picture 85\*51\*96cm 1 Player
- 110V/220V/230V
- 30KG
  - customized coin operated rides,