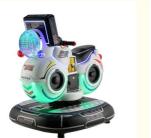

# Customized Arcade Race Car Video Game Machine Kiddie Ride On Motorcycle for Amusement

#### **Product Specification**

- Type:
- Age:
- Is\_customized:
- Plug Type:
- Name:
- Suitable For:
- Product Name:
- Material:
- Warranty:
- Color: • Size:
- Player:

for more products please visit us on coin-gamemachine.com

- Voltage:
- Weight:
- Highlight:
- Swing Machine >3 Years, >6 Years, >8 Years Yes **US PLUG** Coin Operated Kiddie Rides Amusement Game Center Coin Pusher Metal+acrylic+plastic 12 Months/Lifetime Maintenance Picture 85\*51\*96cm 1 Player
- 110V/220V/230V
- 30KG
  - customized coin operated rides,