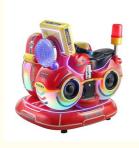

# US Plug Metal Acrylic Plastic Coin Operated Rocking Car Kiddy Rides Swing Game Machine

## **Product Specification**

• Type: Swing Machine

• Age: >3 Years, >6 Years, >8 Years

• Is\_customized: Yes

• Plug Type: US PLUG

Name: Coin Operated Kiddie RidesSuitable For: Amusement Game Center

Product Name: Coin Pusher

Material: Metal+acrylic+plastic

Warranty: 12 Months/Lifetime Maintenance

Color: Picture
 Size: 85\*51\*96cm
 Player: 1 Player

• Voltage: 110V/220V/230V

• Weight: 30KG

Highlight: plastic coin operated rides,