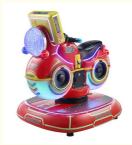

## **Overview**

**Essential details** 

Place of Origin: Guangdong, China Brand Name: Xunying
Model Number: XY-RM36 Type: Coin Pusher
Age: >6 Years, >8 Years is\_customized: Yes

Age: >6 Years, >8 Years is\_customized: Yes
Plug Type: US PLUG Product name: Coin Operated Kiddie Rides
Color: Color can be customized Material: Metal

Color: Color can be customized Material: Metal
Size: 85°51°96cm Power: 80W
Weight: 25 kg Player: 1Player
Warranty: 1 Years MOQ: 1 SET
Function: Entertainment

Name Motor Bike Coin Operated Kiddie Ride

Size W85\*D51\*H96cm