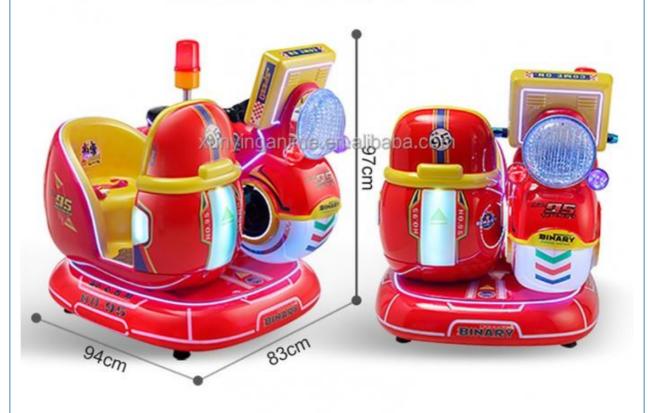

## **Overview**

**Essential details** 

Place of Origin: Guangdong, China Brand Name: Xunying
Model Number: XY-RM36 Type: Coin Pusher
Age: >6 Years, >8 Years is\_customized: Yes

Age: >6 Years, >8 Years is\_customized: Yes
Plug Type: US PLUG Product name: Coin Operated Kiddie Rides
Color: Color can be customized Material: Metal

Color: Color can be customized Material: Metal
Size: 85°51°96cm Power: 80W
Weight: 25 kg Player: 1Player
Warranty: 1 Years MOQ: 1 SET
Function: Entertainment

Name Motor Bike Coin Operated Kiddie Ride

Size W85\*D51\*H96cm

Material ABS

Monitor LED screen

Player 1 player

Power 110V/220V,100W

MOQ 1 set

Warranty 1 year