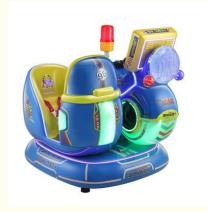

# US Plug Metal Acrylic Plastic Coin Operated Rocking Car Kiddy Rides Swing Game Machine

## **Product Specification**

• Type: Swing Machine

• Age: >3 Years, >6 Years, >8 Years

• Is\_customized: Yes

• Plug Type: US PLUG

Name: Coin Operated Kiddie RidesSuitable For: Amusement Game Center

Product Name: Coin Pusher

Material: Metal+acrylic+plastic

Warranty: 12 Months/Lifetime Maintenance

Color: Picture
 Size: 85\*51\*96cm
 Player: 1 Player

• Voltage: 110V/220V/230V

• Weight: 30KG

Highlight: plastic coin operated rides,