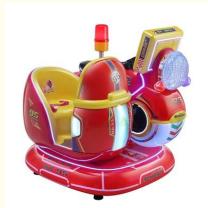

# US Plug Metal Acrylic Plastic Coin Operated Rocking Car Kiddy Rides Swing Game Machine

## **Product Specification**

• Type: Swing Machine

• Age: >3 Years, >6 Years, >8 Years

• Is\_customized: Yes

• Plug Type: US PLUG

Name: Coin Operated Kiddie RidesSuitable For: Amusement Game Center

Product Name: Coin Pusher

Material: Metal+acrylic+plastic

Warranty: 12 Months/Lifetime Maintenance

Color: Picture
 Size: 85\*51\*96cm
 Player: 1 Player

• Voltage: 110V/220V/230V

• Weight: 30KG

Highlight: plastic coin operated rides,