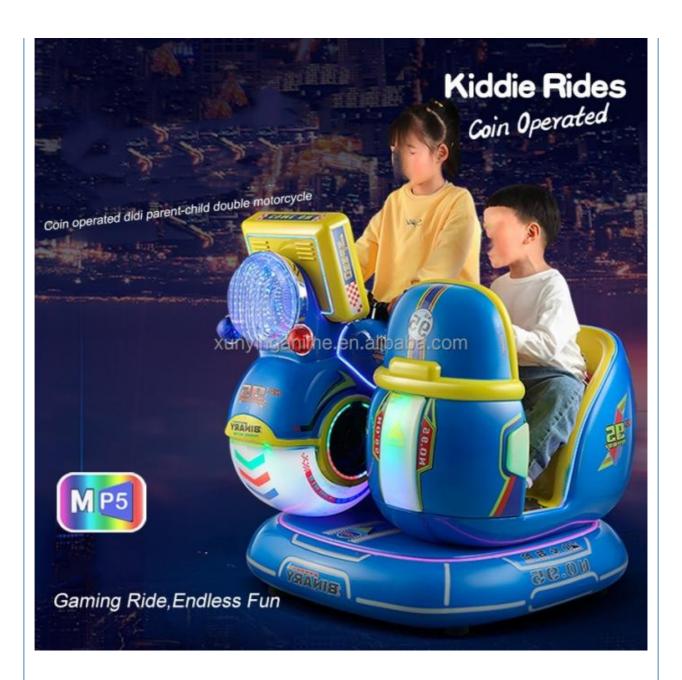

## **Overview**

**Essential details** 

Place of Origin: Guangdong, China Brand Name: Xunying
Model Number: XY-RM36 Type: Coin Pusher
Age: >6 Years, >8 Years is\_customized: Yes

Age: >6 Years, >8 Years is\_customized: Yes
Plug Type: US PLUG Product name: Coin Operated Kiddie Rides
Color: Color can be customized Material: Metal

Color: Color can be customized Material: Metal
Size: 85°51°96cm Power: 80W
Weight: 25 kg Player: 1Player
Warranty: 1 Years MOQ: 1 SET
Function: Entertainment

Name Motor Bike Coin Operated Kiddie Ride

Size W85\*D51\*H96cm

Material ABS

Monitor LED screen

Player 1 player

Power 110V/220V,100W

MOQ 1 set

Warranty 1 year