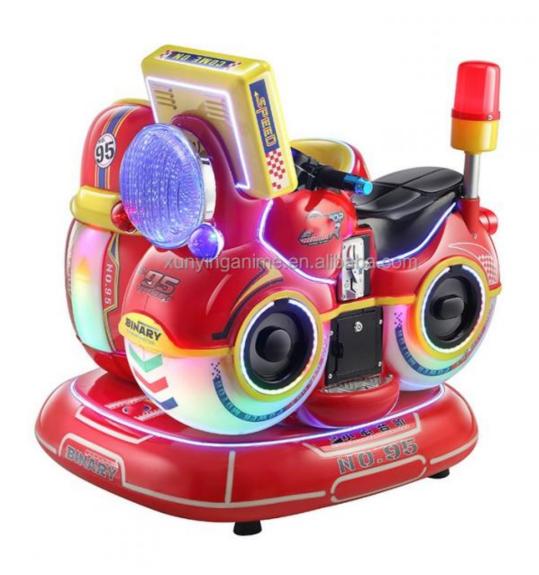

## **Product Specification**

• Type: Swing Machine

• Age: >3 Years, >6 Years, >8 Years

• Is\_customized: Yes

• Plug Type: US PLUG

Name: Coin Operated Kiddie RidesSuitable For: Amusement Game Center

Product Name: Coin Pusher

Material: Metal+acrylic+plastic

Warranty: 12 Months/Lifetime Maintenance

Color: Picture
 Size: 85\*51\*96cm
 Player: 1 Player

• Voltage: 110V/220V/230V

• Weight: 30KG

Highlight: plastic coin operated rides,

Color: Color can be customized Material: Metal
Size: 85°51°96cm Power: 80W
Weight: 25 kg Player: 1Player
Warranty: 1 Years MOQ: 1 SET
Function: Entertainment

Name Motor Bike Coin Operated Kiddie Ride

Size W85\*D51\*H96cm

Material ABS

Monitor LED screen

Player 1 player

Power 110V/220V,100W

MOQ 1 set

Warranty 1 year