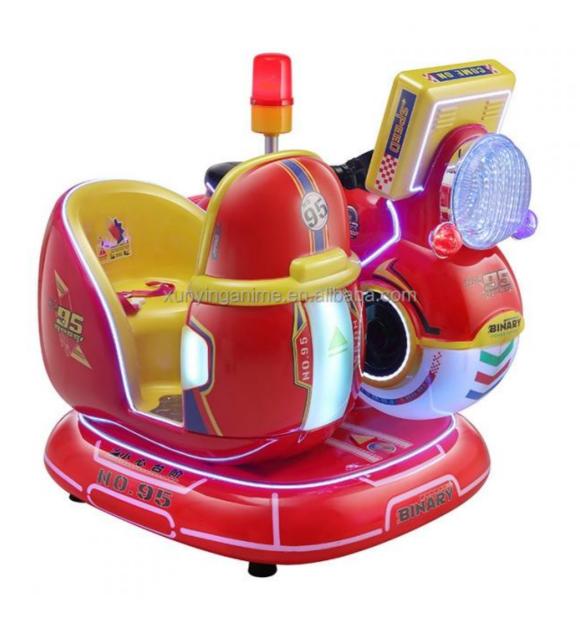

## **Product Specification**

• Type: Swing Machine

• Age: >3 Years, >6 Years, >8 Years

• Is\_customized: Yes

• Plug Type: US PLUG

Name: Coin Operated Kiddie RidesSuitable For: Amusement Game Center

Product Name: Coin Pusher

Material: Metal+acrylic+plastic

Warranty: 12 Months/Lifetime Maintenance

Color: Picture
 Size: 85\*51\*96cm
 Player: 1 Player

• Voltage: 110V/220V/230V

• Weight: 30KG

Highlight: plastic coin operated rides,

Color: Color can be customized Material: Metal
Size: 85°51°96cm Power: 80W
Weight: 25 kg Player: 1Player
Warranty: 1 Years MOQ: 1 SET
Function: Entertainment

Name Motor Bike Coin Operated Kiddie Ride

Size W85\*D51\*H96cm

Material ABS

Monitor LED screen

Player 1 player

Power 110V/220V,100W

MOQ 1 set

Warranty 1 year