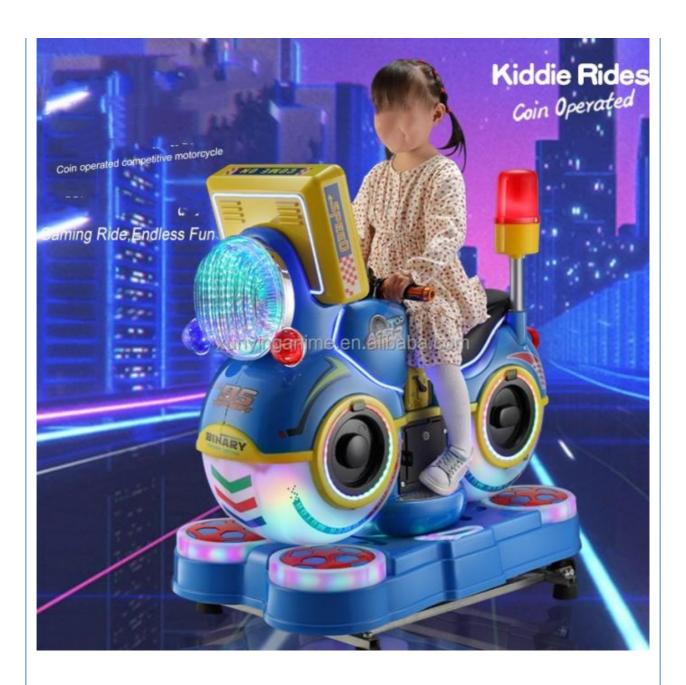

## **Overview**

**Essential details** 

Place of Origin: Guangdong, China Brand Name: Xunying
Model Number: XY-RM36 Type: Coin Pusher
Age: >6 Years, >8 Years is\_customized: Yes

Age: >6 Years, >8 Years is\_customized: Yes
Plug Type: US PLUG Product name: Coin Operated Kiddie Rides
Color: Color can be customized Material: Metal

Color: Color can be customized Material: Metal
Size: 85°51°96cm Power: 80W
Weight: 25 kg Player: 1Player
Warranty: 1 Years MOQ: 1 SET
Function: Entertainment

Name Motor Bike Coin Operated Kiddie Ride

Size W85\*D51\*H96cm

Material ABS

Monitor LED screen

Player 1 player

Power 110V/220V,100W

MOQ 1 set

Warranty 1 year