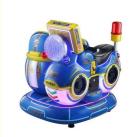

Color: Color can be customized Material: Metal
Size: 85°51°96cm Power: 80W
Weight: 25 kg Player: 1Player
Warranty: 1 Years MOQ: 1 SET
Function: Entertainment

Name Motor Bike Coin Operated Kiddie Ride

Size W85\*D51\*H96cm

Material ABS

Monitor LED screen

Player 1 player

Power 110V/220V,100W

MOQ 1 set

Warranty 1 year