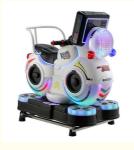

## **Product Specification**

• Type: Swing Machine

• Age: >3 Years, >6 Years, >8 Years

• Is\_customized: Yes

• Plug Type: US PLUG

Name: Coin Operated Kiddie RidesSuitable For: Amusement Game Center

Product Name: Coin Pusher

Material: Metal+acrylic+plastic

Warranty: 12 Months/Lifetime Maintenance

Color: Picture
 Size: 85\*51\*96cm
 Player: 1 Player

• Voltage: 110V/220V/230V

• Weight: 30KG

Highlight: plastic coin operated rides,