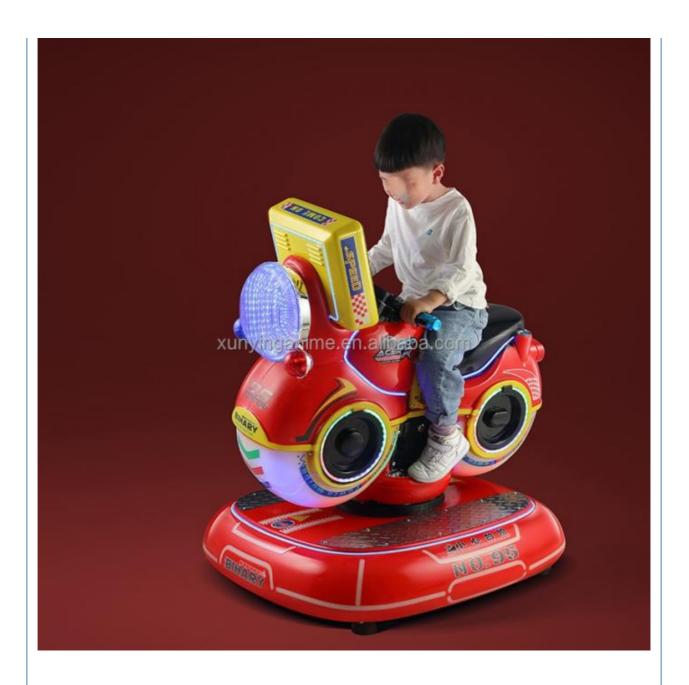

## **Overview**

**Essential details** 

Place of Origin: Guangdong, China Brand Name: Xunying
Model Number: XY-RM36 Type: Coin Pusher
Age: >6 Years, >8 Years is\_customized: Yes

Age: >6 Years, >8 Years is\_customized: Yes
Plug Type: US PLUG Product name: Coin Operated Kiddie Rides
Color: Color can be customized Material: Metal

Color: Color can be customized Material: Metal
Size: 85°51°96cm Power: 80W
Weight: 25 kg Player: 1Player
Warranty: 1 Years MOQ: 1 SET
Function: Entertainment

Name Motor Bike Coin Operated Kiddie Ride

Size W85\*D51\*H96cm

Material ABS

Monitor LED screen

Player 1 player

Power 110V/220V,100W

MOQ 1 set

Warranty 1 year