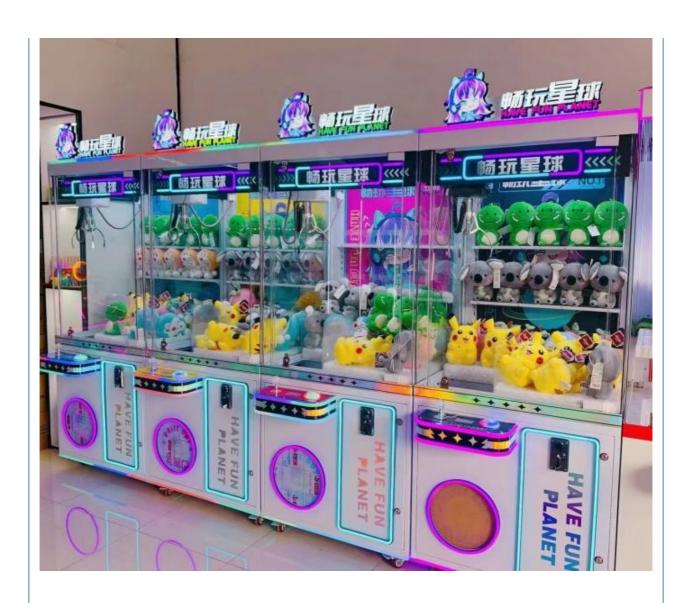

### More Images

Doll Park claw Product name crane machine

W800\*D900\*H20 Size

00MM

100KG

80W Power

With

pink,blue,green

and yelllow color

for Color

optional(Custom colors are available for large quantities)

Xunying Coin Pusher Brand Name:

Type:
is\_customized:
Voltage:
Language:
Certificate:
Polivery time: Yes 110V / 220V / 230V English\Chinese
CE Certificate
7-15 Working Days Delivery time: