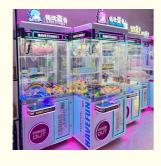

### **Product Specification**

• Type: Doll Machine

• Age: >3 Years, >6 Years, >8 Years

Is\_customized: YesPlug Type: US PLUGName: Claw Machine

Suitable For: Amusement Game Center
 Product Name: Claw Grab Arcade Machine
 Material: Metal+acrylic+plastic

Doll Park claw Product name crane machine

W800\*D900\*H20 Size

00MM

100KG

80W Power

With

pink,blue,green

and yelllow color