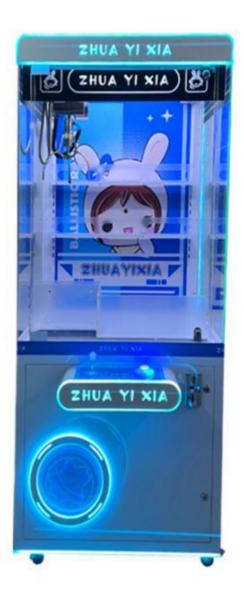

### **Product Specification**

• Type: Doll Machine

• Age: >3 Years, >6 Years, >8 Years

Is\_customized: YesPlug Type: US PLUGName: Claw Machine

Suitable For: Amusement Game Center
 Product Name: Claw Grab Arcade Machine
 Material: Metal+acrylic+plastic

Warranty: 12 Months/Lifetime Maintenance

Color: Picture
 Player: 1 Player
 Size: 90\*100\*210cm
 Voltage: 110V/220V/230V

• Weight: 80KG

Highlight: customizable toy claw machine,

Doll Park claw Product name crane machine

W800\*D900\*H20 Size

00MM

100KG

80W Power

With

pink,blue,green

and yelllow color