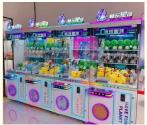

### **Product Specification**

• Type: Doll Machine

• Age: >3 Years, >6 Years, >8 Years

Is\_customized: YesPlug Type: US PLUGName: Claw Machine

Suitable For: Amusement Game Center
 Product Name: Claw Grab Arcade Machine
 Material: Metal+acrylic+plastic

Warranty: 12 Months/Lifetime Maintenance

Color: Picture
 Player: 1 Player
 Size: 90\*100\*210cm
 Voltage: 110V/220V/230V

• Weight: 80KG

Highlight: customizable toy claw machine,

Doll Park claw Product name crane machine

W800\*D900\*H20 Size

00MM

100KG

80W Power

With

pink,blue,green

and yelllow color