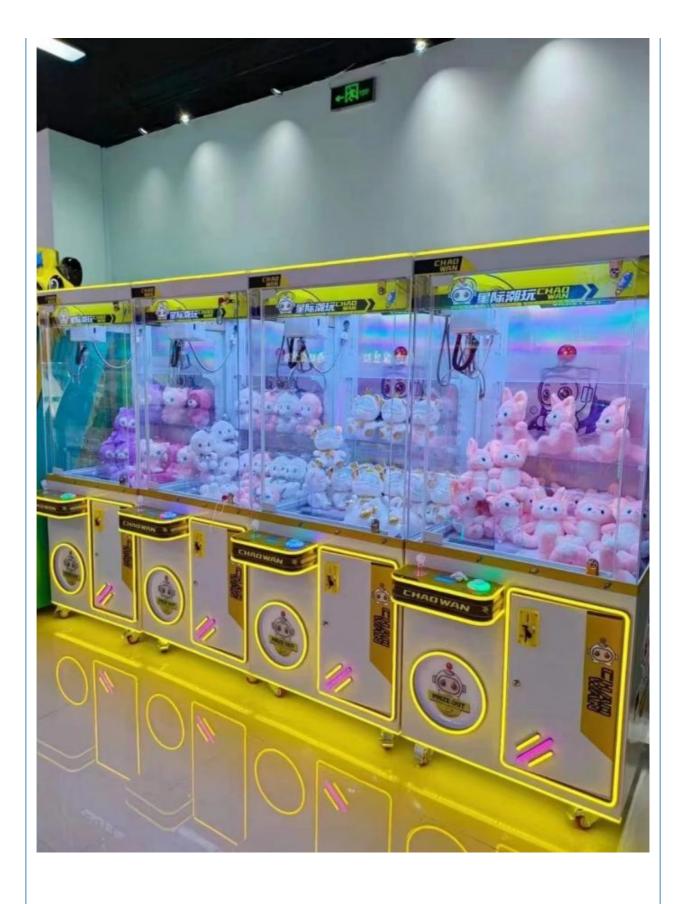

### More Images

Doll Park claw Product name crane machine

W800\*D900\*H20 Size

00MM

100KG

80W Power

With

pink,blue,green

and yelllow color

for Color

optional(Custom colors are available for large quantities)

Xunying Coin Pusher Brand Name:

Type:
is\_customized:
Voltage:
Language:
Certificate:
Polivery time: Yes 110V / 220V / 230V English\Chinese
CE Certificate
7-15 Working Days Delivery time: