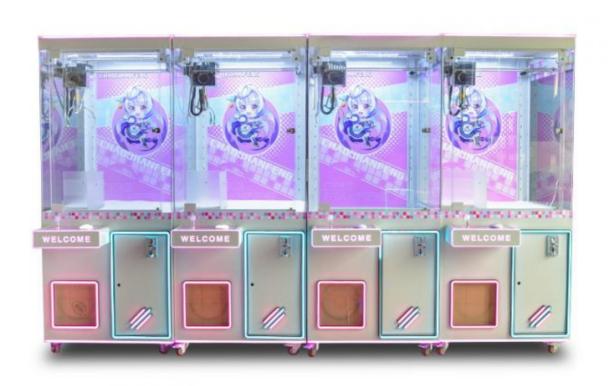

### More Images

Doll Park claw Product name crane machine

W800\*D900\*H20 Size

00MM

100KG

80W Power

With

pink,blue,green

and yelllow color

for Color

optional(Custom colors are available for large quantities)

Xunying Coin Pusher Brand Name:

Type:
is\_customized:
Voltage:
Language:
Certificate:
Polivery time: Yes 110V / 220V / 230V English\Chinese
CE Certificate
7-15 Working Days Delivery time: