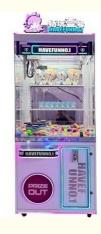

### **Product Specification**

• Type: Doll Machine

• Age: >3 Years, >6 Years, >8 Years

Is\_customized: YesPlug Type: US PLUGName: Claw Machine

Suitable For: Amusement Game Center
 Product Name: Claw Grab Arcade Machine
 Material: Metal+acrylic+plastic

Doll Park claw Product name crane machine

W800\*D900\*H20 Size

00MM

100KG

80W Power

With

pink,blue,green

and yelllow color