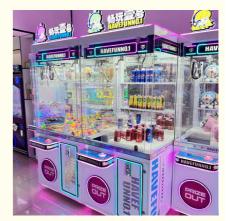

### **Product Specification**

• Type: Doll Machine

• Age: >3 Years, >6 Years, >8 Years

Is\_customized: YesPlug Type: US PLUGName: Claw Machine

Suitable For: Amusement Game Center
 Product Name: Claw Grab Arcade Machine
 Material: Metal+acrylic+plastic

Doll Park claw Product name crane machine

W800\*D900\*H20 Size

00MM

100KG

80W Power

With

pink,blue,green

and yelllow color