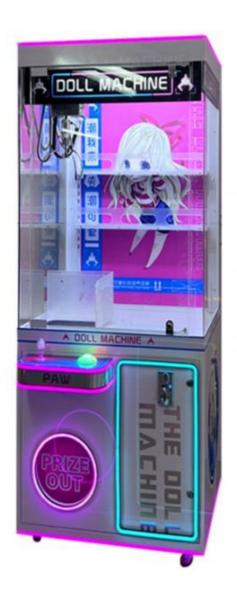

### **Product Specification**

• Type: Doll Machine

• Age: >3 Years, >6 Years, >8 Years

Is\_customized: YesPlug Type: US PLUGName: Claw Machine

Suitable For: Amusement Game Center
 Product Name: Claw Grab Arcade Machine
 Material: Metal+acrylic+plastic

Warranty: 12 Months/Lifetime Maintenance

Color: Picture
 Player: 1 Player
 Size: 90\*100\*210cm
 Voltage: 110V/220V/230V

• Weight: 80KG

Highlight: customizable toy claw machine,

Doll Park claw Product name crane machine

W800\*D900\*H20 Size

00MM

100KG

80W Power

With

pink,blue,green

and yelllow color