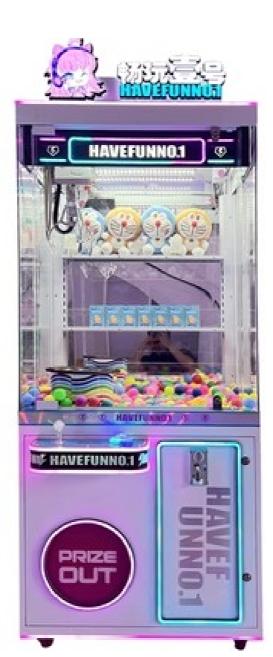

### **Product Specification**

• Type: Doll Machine

• Age: >3 Years, >6 Years, >8 Years

Is\_customized: YesPlug Type: US PLUGName: Claw Machine

Suitable For: Amusement Game Center
 Product Name: Claw Grab Arcade Machine
 Material: Metal+acrylic+plastic

Warranty: 12 Months/Lifetime Maintenance

Color: Picture
 Player: 1 Player
 Size: 90\*100\*210cm
 Voltage: 110V/220V/230V

• Weight: 80KG

Highlight: customizable toy claw machine,

Doll Park claw Product name crane machine

W800\*D900\*H20 Size

00MM

100KG

80W Power

With

pink,blue,green

and yelllow color