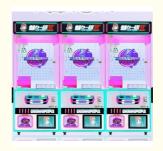

### **Product Specification**

• Type: Doll Machine

• Age: >3 Years, >6 Years, >8 Years

Is\_customized: YesPlug Type: US PLUGName: Claw Machine

Suitable For: Amusement Game Center
 Product Name: Claw Grab Arcade Machine
 Material: Metal+acrylic+plastic

Warranty: 12 Months/Lifetime Maintenance

Color: Picture
 Player: 1 Player
 Size: 90\*100\*210cm
 Voltage: 110V/220V/230V

• Weight: 80KG

Highlight: customizable toy claw machine,

Doll Park claw Product name crane machine

W800\*D900\*H20 Size

00MM

100KG

80W Power

With

pink,blue,green

and yelllow color