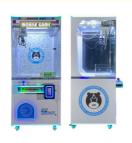

### **Product Specification**

• Type: Doll Machine

• Age: >3 Years, >6 Years, >8 Years

Is\_customized: YesPlug Type: US PLUGName: Claw Machine

Suitable For: Amusement Game Center
 Product Name: Claw Grab Arcade Machine
 Material: Metal+acrylic+plastic

Warranty: 12 Months/Lifetime Maintenance

Color: Picture
 Player: 1 Player
 Size: 90\*100\*210cm
 Voltage: 110V/220V/230V

• Weight: 80KG

Highlight: customizable toy claw machine,

Doll Park claw Product name crane machine

W800\*D900\*H20 Size

00MM

100KG

80W Power

With

pink,blue,green

and yelllow color