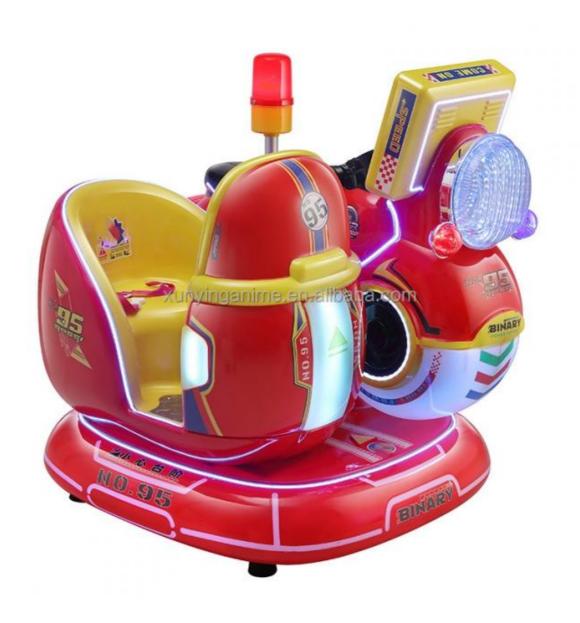

## Didi Double Motorcycle Mp5 Screen Kiddie Rides for Amusement Game Center Age 3 Years

## **Product Specification**

• Type: Swing Machine

• Age: >3 Years, >6 Years, >8 Years

• Is\_customized: Yes

• Plug Type: US PLUG

Name: Coin Operated Kiddie RidesSuitable For: Amusement Game Center

Product Name: Coin Pusher

Material: Metal+acrylic+plastic

• Warranty: 12 Months/Lifetime Maintenance

Color: Picture
 Size: 85\*51\*96cm
 Player: 1 Player

• Voltage: 110V/220V/230V

• Weight: 30KG

Highlight: mp5 coin operated rides,