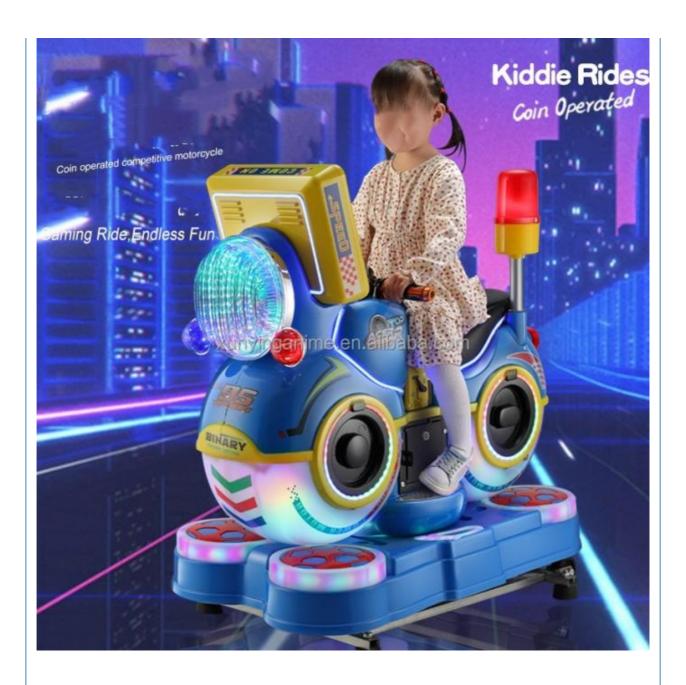

## **Product Specification**

• Type: Swing Machine

• Age: >3 Years, >6 Years, >8 Years

• Is\_customized: Yes

• Plug Type: US PLUG

Name: Coin Operated Kiddie RidesSuitable For: Amusement Game Center

Product Name: Coin Pusher

Material: Metal+acrylic+plastic

• Warranty: 12 Months/Lifetime Maintenance

Color: Picture
 Size: 85\*51\*96cm
 Player: 1 Player

• Voltage: 110V/220V/230V

• Weight: 30KG

Highlight: mp5 coin operated rides,