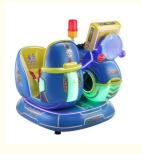

## **Overview**

**Essential details** 

Place of Origin: Guangdong, China Brand Name: Xunying
Model Number: XY-RM36 Type: Coin Pusher
Age: >6 Years, >8 Years is\_customized: Yes

Age: >6 Years, >8 Years is\_customized: Yes
Plug Type: US PLUG Product name: Coin Operated Kiddie Rides
Color: Color can be customized Material: Metal

Color: Color can be customized Material: Metal
Size: 85°51°96cm Power: 80W
Weight: 25 kg Player: 1Player
Warranty: 1 Years MOQ: 1 SET
Function: Entertainment

Name Motor Bike Coin Operated Kiddie Ride

Size W85\*D51\*H96cm