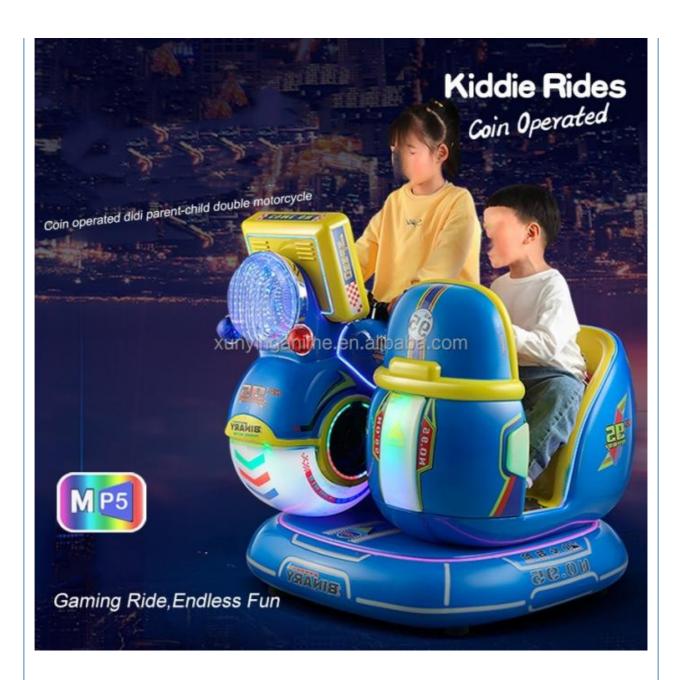

## Didi Double Motorcycle Mp5 Screen Kiddie Rides for Amusement Game Center Age 3 Years

## **Product Specification**

• Type: Swing Machine

• Age: >3 Years, >6 Years, >8 Years

• Is\_customized: Yes

• Plug Type: US PLUG

Name: Coin Operated Kiddie RidesSuitable For: Amusement Game Center

Product Name: Coin Pusher

Material: Metal+acrylic+plastic

• Warranty: 12 Months/Lifetime Maintenance

Color: Picture
 Size: 85\*51\*96cm
 Player: 1 Player

• Voltage: 110V/220V/230V

• Weight: 30KG

Highlight: mp5 coin operated rides,