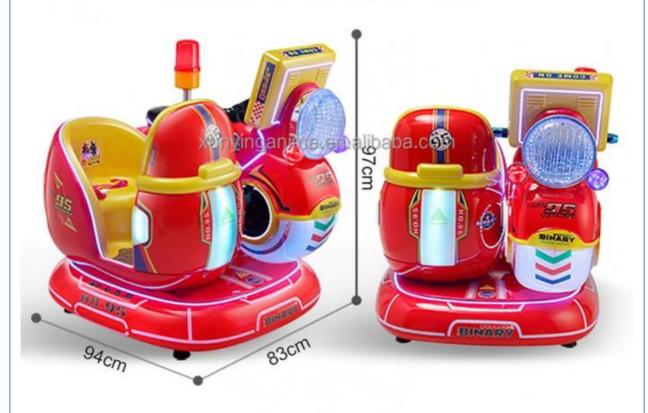

Material: Metal+acrylic+plastic

• Warranty: 12 Months/Lifetime Maintenance

Color: Picture
 Size: 85\*51\*96cm
 Player: 1 Player

• Voltage: 110V/220V/230V

• Weight: 30KG

Highlight: mp5 coin operated rides,

Color: Color can be customized Material: Metal
Size: 85°51°96cm Power: 80W
Weight: 25 kg Player: 1Player
Warranty: 1 Years MOQ: 1 SET
Function: Entertainment

Name Motor Bike Coin Operated Kiddie Ride

Size W85\*D51\*H96cm