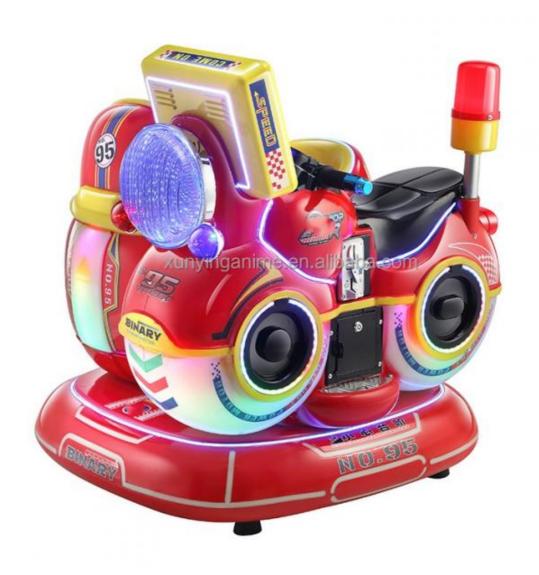

## Didi Double Motorcycle Mp5 Screen Kiddie Rides for Amusement Game Center Age 3 Years

## **Product Specification**

• Type: Swing Machine

• Age: >3 Years, >6 Years, >8 Years

• Is\_customized: Yes

• Plug Type: US PLUG

Name: Coin Operated Kiddie RidesSuitable For: Amusement Game Center

Product Name: Coin Pusher

Material: Metal+acrylic+plastic

• Warranty: 12 Months/Lifetime Maintenance

Color: Picture
 Size: 85\*51\*96cm
 Player: 1 Player

• Voltage: 110V/220V/230V

• Weight: 30KG

Highlight: mp5 coin operated rides,