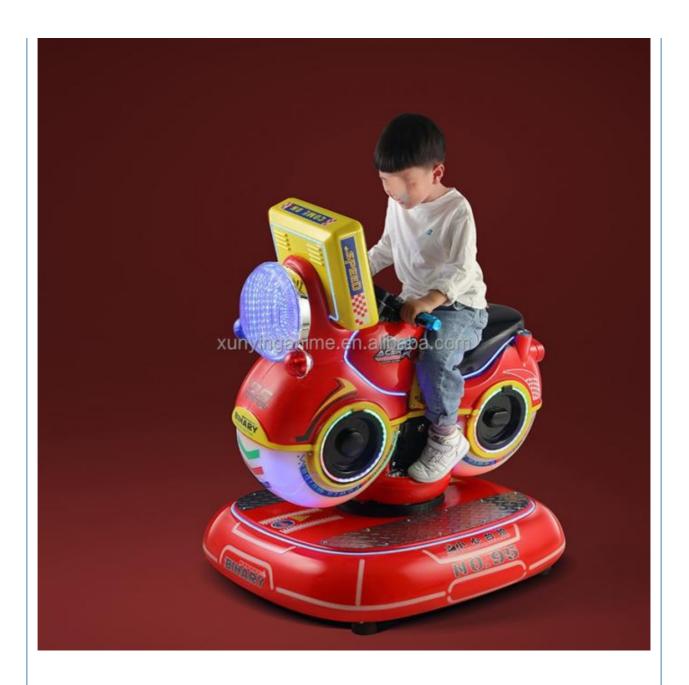

## **Product Specification**

• Type: Swing Machine

• Age: >3 Years, >6 Years, >8 Years

• Is\_customized: Yes

• Plug Type: US PLUG

Name: Coin Operated Kiddie RidesSuitable For: Amusement Game Center

Product Name: Coin Pusher

Material: Metal+acrylic+plastic

• Warranty: 12 Months/Lifetime Maintenance

Color: Picture
 Size: 85\*51\*96cm
 Player: 1 Player

• Voltage: 110V/220V/230V

• Weight: 30KG

Highlight: mp5 coin operated rides,