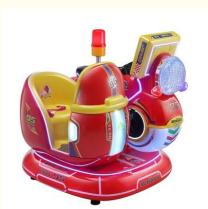

## **Product Specification**

• Type: Swing Machine

• Age: >3 Years, >6 Years, >8 Years

• Is\_customized: Yes

• Plug Type: US PLUG

Name: Coin Operated Kiddie RidesSuitable For: Amusement Game Center

Product Name: Coin Pusher

Material: Metal+acrylic+plastic

• Warranty: 12 Months/Lifetime Maintenance

Color: Picture
 Size: 85\*51\*96cm
 Player: 1 Player

• Voltage: 110V/220V/230V

• Weight: 30KG

Highlight: mp5 coin operated rides,