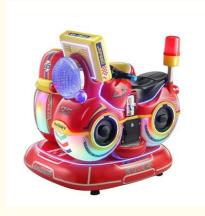

## **Product Specification**

• Type: Swing Machine

• Age: >3 Years, >6 Years, >8 Years

• Is\_customized: Yes

• Plug Type: US PLUG

Name: Coin Operated Kiddie RidesSuitable For: Amusement Game Center

Product Name: Coin Pusher

Material: Metal+acrylic+plastic

• Warranty: 12 Months/Lifetime Maintenance

Color: Picture
 Size: 85\*51\*96cm
 Player: 1 Player

• Voltage: 110V/220V/230V

• Weight: 30KG

Highlight: mp5 coin operated rides,