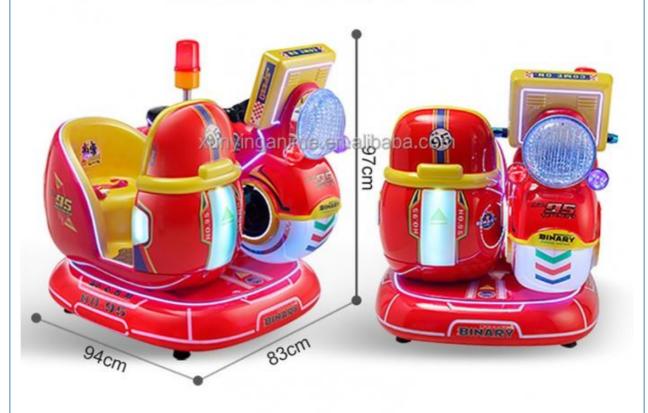

Material: Metal+acrylic+plastic

Warranty: 12 Months/Lifetime Maintenance

Color: PictureSize: 85\*51\*96cmPlayer: 1 Player

• Voltage: 110V/220V/230V

• Weight: 30KG

Highlight: machine coin operated rides,

Color: Color can be customized Material: Metal
Size: 85°51°96cm Power: 80W
Weight: 25 kg Player: 1Player
Warranty: 1 Years MOQ: 1 SET
Function: Entertainment

Name Motor Bike Coin Operated Kiddie Ride

Size W85\*D51\*H96cm