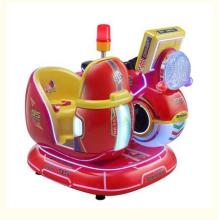

### **Product Specification**

• Type: Swing Machine

• Age: >3 Years, >6 Years, >8 Years

• Is\_customized: Yes

• Plug Type: US PLUG

Name: Coin Operated Kiddie RidesSuitable For: Amusement Game Center

Product Name: Coin Pusher

Material: Metal+acrylic+plastic

Warranty: 12 Months/Lifetime Maintenance

Color: PictureSize: 85\*51\*96cmPlayer: 1 Player

• Voltage: 110V/220V/230V

• Weight: 30KG

Highlight: machine coin operated rides,