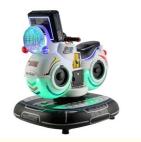

#### **Overview**

**Essential details** 

Place of Origin: Guangdong, China Brand Name: Xunying
Model Number: XY-RM36 Type: Coin Pusher
Age: >6 Years, >8 Years is\_customized: Yes

Age: >6 Years, >8 Years is\_customized: Yes
Plug Type: US PLUG Product name: Coin Operated Kiddie Rides
Color: Color can be customized Material: Metal

Color: Color can be customized Material: Metal
Size: 85°51°96cm Power: 80W
Weight: 25 kg Player: 1Player
Warranty: 1 Years MOQ: 1 SET
Function: Entertainment

Name Motor Bike Coin Operated Kiddie Ride

Size W85\*D51\*H96cm