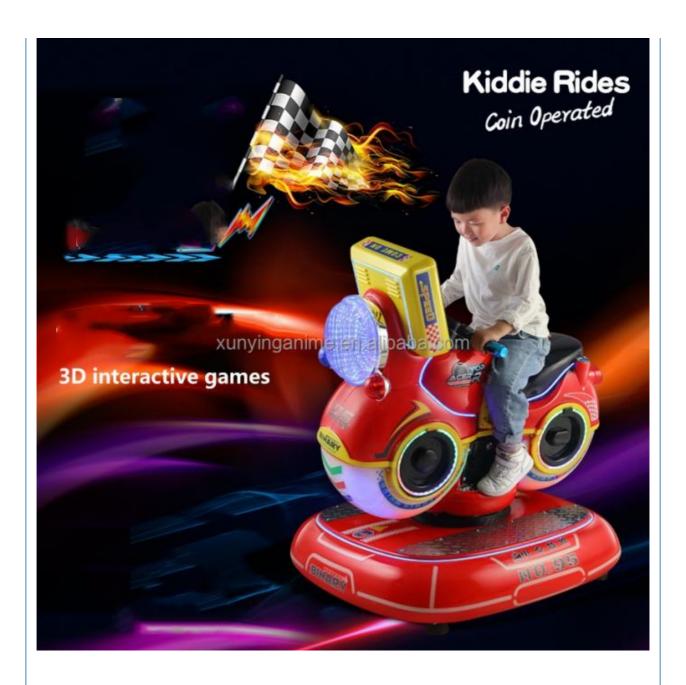

Color: Color can be customized Material: Metal
Size: 85°51°96cm Power: 80W
Weight: 25 kg Player: 1Player
Warranty: 1 Years MOQ: 1 SET
Function: Entertainment

Name Motor Bike Coin Operated Kiddie Ride

Size W85\*D51\*H96cm

Material ABS

Monitor LED screen

Player 1 player

Power 110V/220V,100W

MOQ 1 set

Warranty 1 year