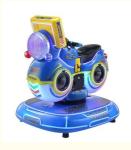

### **Product Specification**

• Type: Swing Machine

• Age: >3 Years, >6 Years, >8 Years

• Is\_customized: Yes

• Plug Type: US PLUG

Name: Coin Operated Kiddie RidesSuitable For: Amusement Game Center

Product Name: Coin Pusher

Material: Metal+acrylic+plastic

Warranty: 12 Months/Lifetime Maintenance

Color: PictureSize: 85\*51\*96cmPlayer: 1 Player

• Voltage: 110V/220V/230V

• Weight: 30KG

Highlight: machine coin operated rides,