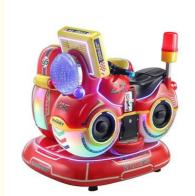

#### **Overview**

**Essential details** 

Place of Origin: Guangdong, China Brand Name: Xunying
Model Number: XY-RM36 Type: Coin Pusher
Age: >6 Years, >8 Years is\_customized: Yes

Age: >6 Years, >8 Years is\_customized: Yes
Plug Type: US PLUG Product name: Coin Operated Kiddie Rides
Color: Color can be customized Material: Metal

Color: Color can be customized Material: Metal
Size: 85°51°96cm Power: 80W
Weight: 25 kg Player: 1Player
Warranty: 1 Years MOQ: 1 SET
Function: Entertainment

Name Motor Bike Coin Operated Kiddie Ride

Size W85\*D51\*H96cm