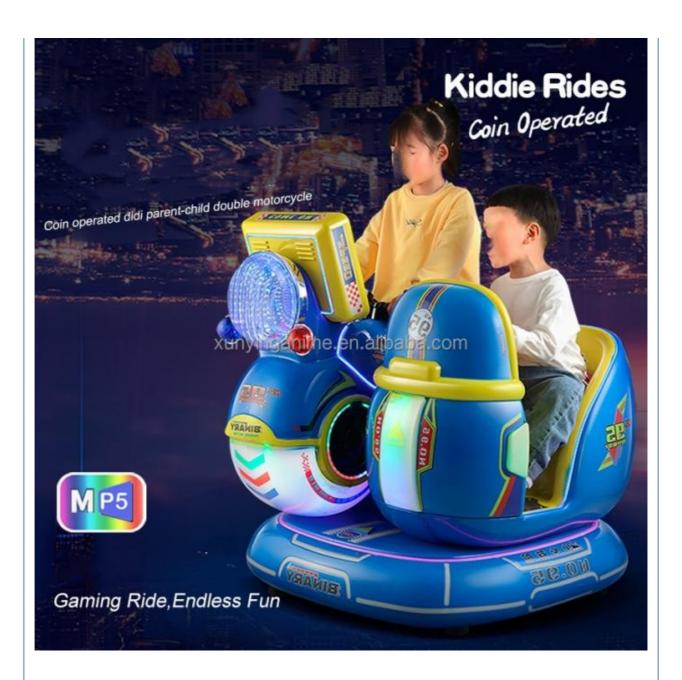

# US PLUG Didi Motor 2 People Game Machine Perfect for Kids' Indoor Entertainment

### **Product Specification**

• Type: Swing Machine

• Age: >3 Years, >6 Years, >8 Years

• Is\_customized: Yes

• Plug Type: US PLUG

Name: Coin Operated Kiddie RidesSuitable For: Amusement Game Center

Product Name: Coin Pusher

Material: Metal+acrylic+plastic

Warranty: 12 Months/Lifetime Maintenance

Color: PictureSize: 85\*51\*96cmPlayer: 1 Player

• Voltage: 110V/220V/230V

• Weight: 30KG

Highlight: machine coin operated rides,