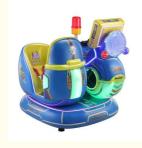

### **Product Specification**

• Type: Swing Machine

• Age: >3 Years, >6 Years, >8 Years

• Is\_customized: Yes

• Plug Type: US PLUG

Name: Coin Operated Kiddie RidesSuitable For: Amusement Game Center

Product Name: Coin Pusher

Material: Metal+acrylic+plastic

Warranty: 12 Months/Lifetime Maintenance

Color: PictureSize: 85\*51\*96cmPlayer: 1 Player

• Voltage: 110V/220V/230V

• Weight: 30KG

Highlight: machine coin operated rides,