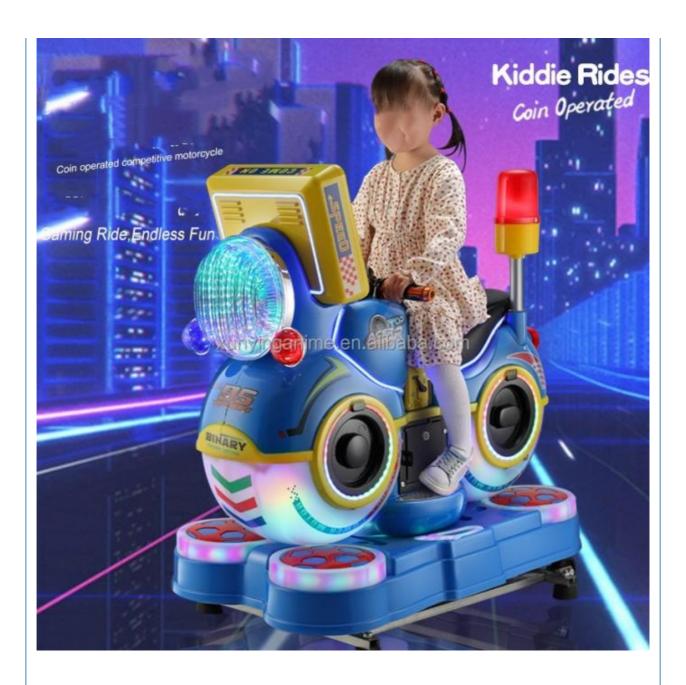

#### **Overview**

**Essential details** 

Place of Origin: Guangdong, China Brand Name: Xunying
Model Number: XY-RM36 Type: Coin Pusher
Age: >6 Years, >8 Years is\_customized: Yes

Age: >6 Years, >8 Years is\_customized: Yes
Plug Type: US PLUG Product name: Coin Operated Kiddie Rides
Color: Color can be customized Material: Metal

Color: Color can be customized Material: Metal
Size: 85°51°96cm Power: 80W
Weight: 25 kg Player: 1Player
Warranty: 1 Years MOQ: 1 SET
Function: Entertainment

Name Motor Bike Coin Operated Kiddie Ride

Size W85\*D51\*H96cm