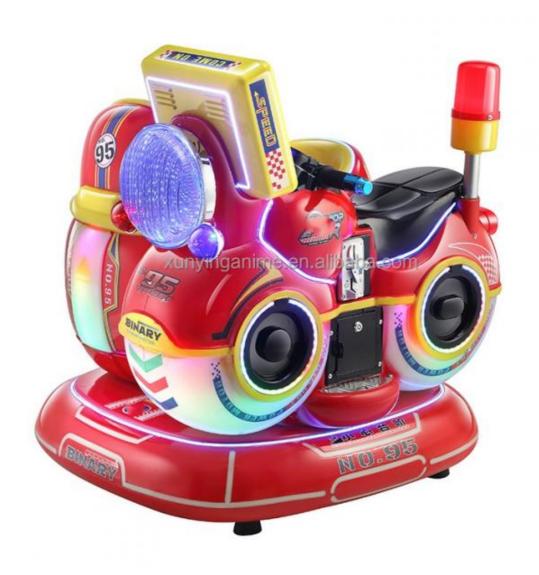

### **Product Specification**

• Type: Swing Machine

• Age: >3 Years, >6 Years, >8 Years

• Is\_customized: Yes

• Plug Type: US PLUG

Name: Coin Operated Kiddie RidesSuitable For: Amusement Game Center

Product Name: Coin Pusher

Material: Metal+acrylic+plastic

Warranty: 12 Months/Lifetime Maintenance

Color: PictureSize: 85\*51\*96cmPlayer: 1 Player

• Voltage: 110V/220V/230V

• Weight: 30KG

Highlight: machine coin operated rides,

#### **Overview**

**Essential details** 

Place of Origin: Guangdong, China Brand Name: Xunying
Model Number: XY-RM36 Type: Coin Pusher
Age: >6 Years, >8 Years is\_customized: Yes

Age: >6 Years, >8 Years is\_customized: Yes
Plug Type: US PLUG Product name: Coin Operated Kiddie Rides
Color: Color can be customized Material: Metal

Color: Color can be customized Material: Metal
Size: 85°51°96cm Power: 80W
Weight: 25 kg Player: 1Player
Warranty: 1 Years MOQ: 1 SET
Function: Entertainment

Name Motor Bike Coin Operated Kiddie Ride

Size W85\*D51\*H96cm