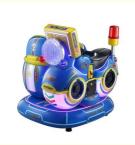

Color: Color can be customized Material: Metal
Size: 85°51°96cm Power: 80W
Weight: 25 kg Player: 1Player
Warranty: 1 Years MOQ: 1 SET
Function: Entertainment

Name Motor Bike Coin Operated Kiddie Ride

Size W85\*D51\*H96cm

Material ABS

Monitor LED screen

Player 1 player

Power 110V/220V,100W

MOQ 1 set

Warranty 1 year