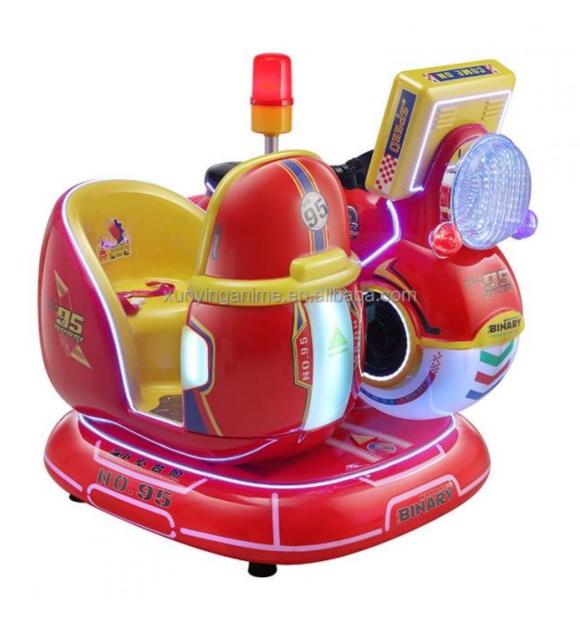

### **Product Specification**

• Type: Swing Machine

• Age: >3 Years, >6 Years, >8 Years

• Is\_customized: Yes

• Plug Type: US PLUG

Name: Coin Operated Kiddie RidesSuitable For: Amusement Game Center

Product Name: Coin Pusher

Material: Metal+acrylic+plastic

Warranty: 12 Months/Lifetime Maintenance

Color: PictureSize: 85\*51\*96cmPlayer: 1 Player

• Voltage: 110V/220V/230V

• Weight: 30KG

Highlight: machine coin operated rides,

#### **Overview**

**Essential details** 

Place of Origin: Guangdong, China Brand Name: Xunying
Model Number: XY-RM36 Type: Coin Pusher
Age: >6 Years, >8 Years is\_customized: Yes

Age: >6 Years, >8 Years is\_customized: Yes
Plug Type: US PLUG Product name: Coin Operated Kiddie Rides
Color: Color can be customized Material: Metal

Color: Color can be customized Material: Metal
Size: 85°51°96cm Power: 80W
Weight: 25 kg Player: 1Player
Warranty: 1 Years MOQ: 1 SET
Function: Entertainment

Name Motor Bike Coin Operated Kiddie Ride

Size W85\*D51\*H96cm