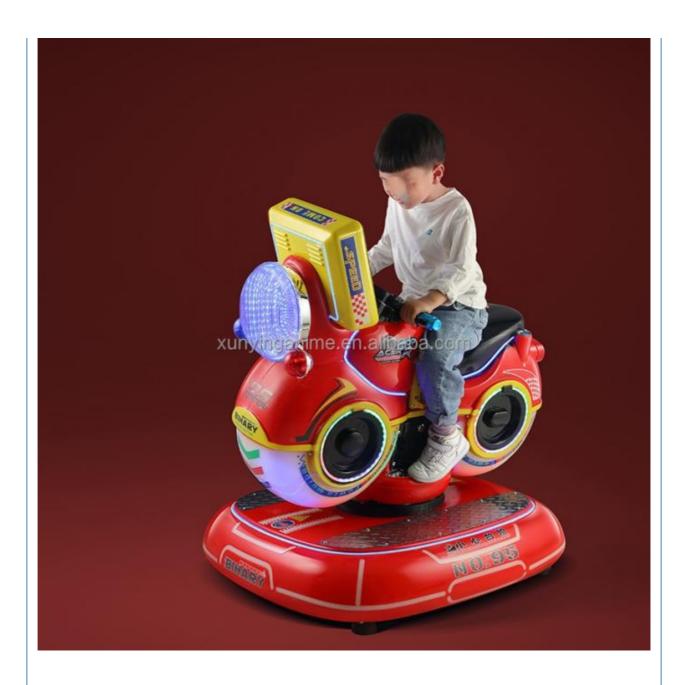

### **Product Specification**

• Type: Swing Machine

• Age: >3 Years, >6 Years, >8 Years

• Is\_customized: Yes

• Plug Type: US PLUG

Name: Coin Operated Kiddie RidesSuitable For: Amusement Game Center

Product Name: Coin Pusher

Material: Metal+acrylic+plastic

Warranty: 12 Months/Lifetime Maintenance

Color: PictureSize: 85\*51\*96cmPlayer: 1 Player

• Voltage: 110V/220V/230V

• Weight: 30KG

Highlight: machine coin operated rides,