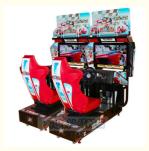

### **Product Specification**

• Type: Racing Game

• Age: >3 Years, >6 Years, >8 Years

• Is\_customized: Yes

• Plug Type: US PLUG

Name: Racing Car Simulator
Material: Metal+acrylic+plastic
Suitable For: Amusement Game Center
Product Name: Racing Car Simulato

• Color: Picture

• Warranty: 12 Months/Lifetime Maintenance

Size: 110\*165\*180cm
Voltage: 110V/220V/230V
Player: 1-2 Players
Weight: 100KG

Highlight: indoor coin game machine,