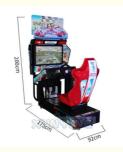

### **Overview**

**Essential details** 

XunYing Coin Pusher Place of Origin: Guangdong, China Brand Name: Model Number: XY-S04 Type: >6 Years, >8 Years is\_customized: Yes

Age: Plug Type: Material: US PLUG Packing Size: Packing Size:1.67\*1.12\*1.59 M

Plastic Metal MOQ:

Red 1 Players Color: Function: entertainment Player: Delivery time: 7-10 Working Days

Warranty: 12 Months 50W Power: Single Player 32" Outrun Racing Carvideo Entertainment Equipment Product name:

Style shooting game machine

1.67\*1.12\*1.59 M **Packing Size** 

Color AS picture

**Function** entertainment

Age 5 years old above