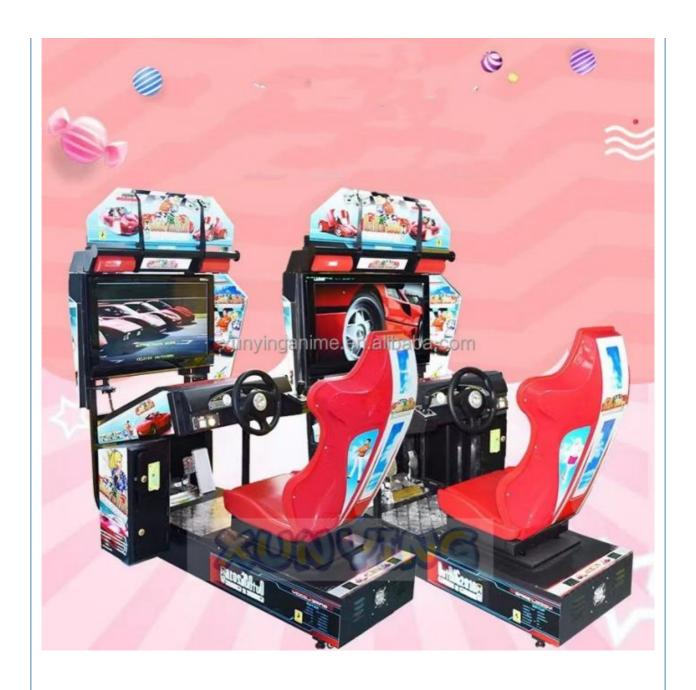

• Color: Picture

• Warranty: 12 Months/Lifetime Maintenance

Size: 110\*165\*180cm
Voltage: 110V/220V/230V
Player: 1-2 Players
Weight: 100KG

Highlight: indoor coin game machine,