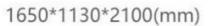

### For more details

Simulated seat

Simulated steering wheel

1870\*1500\*2300(mm)

1160\*1600\*2250(mm)

2350\*2300\*1800(mm)