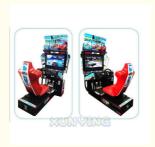

# 32 Inch Screen Car Race Video Game Machine for Indoor Entertainment and Excitement

### **Product Specification**

• Type: Racing Game

• Age: >3 Years, >6 Years, >8 Years

• Is\_customized: Yes

• Plug Type: US PLUG

Name: Racing Car Simulator
Material: Metal+acrylic+plastic
Suitable For: Amusement Game Center
Product Name: Racing Car Simulato

• Color: Picture

• Warranty: 12 Months/Lifetime Maintenance

Size: 110\*165\*180cm
Voltage: 110V/220V/230V
Player: 1-2 Players
Weight: 100KG

Highlight: indoor coin game machine,