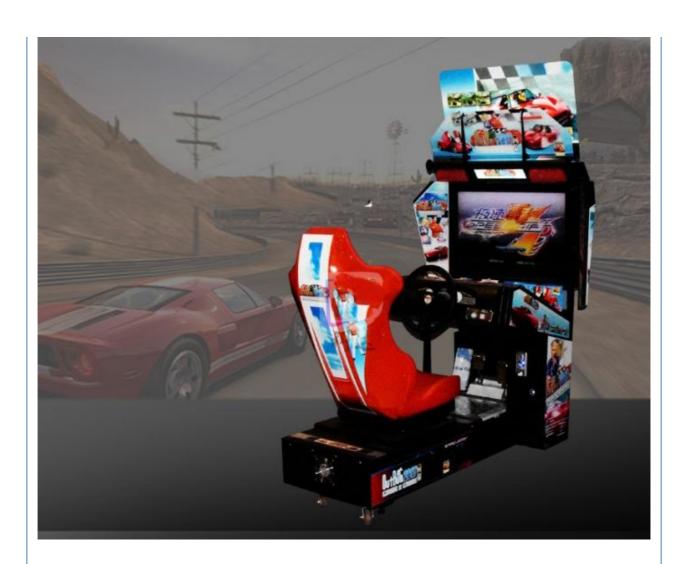

# 32 Inch Screen Car Race Video Game Machine for Indoor Entertainment and Excitement

### **Product Specification**

• Type: Racing Game

• Age: >3 Years, >6 Years, >8 Years

• Is\_customized: Yes

• Plug Type: US PLUG

Name: Racing Car Simulator
Material: Metal+acrylic+plastic
Suitable For: Amusement Game Center
Product Name: Racing Car Simulato

• Color: Picture

• Warranty: 12 Months/Lifetime Maintenance

Size: 110\*165\*180cm
Voltage: 110V/220V/230V
Player: 1-2 Players
Weight: 100KG

Highlight: indoor coin game machine,