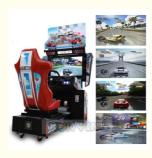

### **Product Specification**

• Type: Racing Game

• Age: >3 Years, >6 Years, >8 Years

• Is\_customized: Yes

• Plug Type: US PLUG

Name: Racing Car Simulator
Material: Metal+acrylic+plastic
Suitable For: Amusement Game Center
Product Name: Racing Car Simulato

• Color: Picture

• Warranty: 12 Months/Lifetime Maintenance

Size: 110\*165\*180cm
Voltage: 110V/220V/230V
Player: 1-2 Players
Weight: 100KG

Highlight: indoor coin game machine,