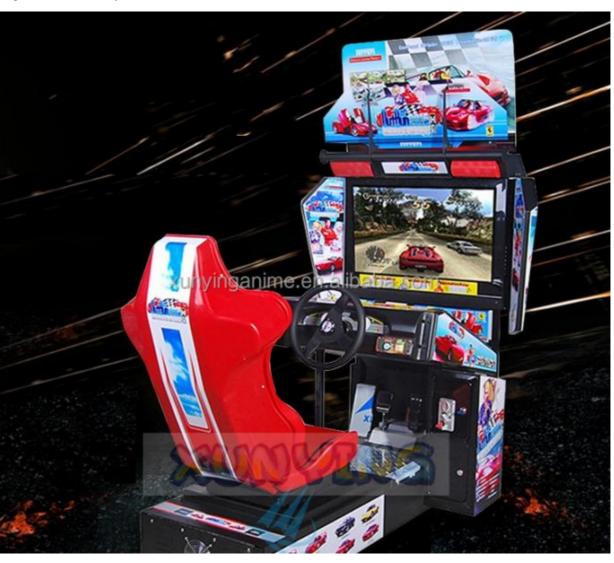

### **Product Specification**

• Type: Racing Game

• Age: >3 Years, >6 Years, >8 Years

• Is\_customized: Yes

• Plug Type: US PLUG

Name: Racing Car Simulator
Material: Metal+acrylic+plastic
Suitable For: Amusement Game Center
Product Name: Racing Car Simulato

• Color: Picture

• Warranty: 12 Months/Lifetime Maintenance

Size: 110\*165\*180cm
Voltage: 110V/220V/230V
Player: 1-2 Players
Weight: 100KG

Highlight: indoor coin game machine,