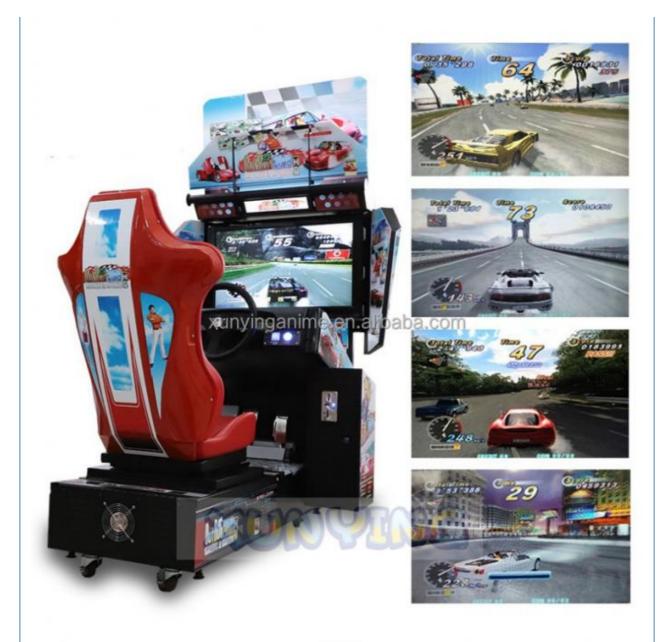

# 32 Inch Screen Car Race Video Game Machine for Indoor Entertainment and Excitement

### **Product Specification**

• Type: Racing Game

• Age: >3 Years, >6 Years, >8 Years

• Is\_customized: Yes

• Plug Type: US PLUG

Name: Racing Car Simulator
Material: Metal+acrylic+plastic
Suitable For: Amusement Game Center
Product Name: Racing Car Simulato

• Color: Picture

• Warranty: 12 Months/Lifetime Maintenance

Size: 110\*165\*180cm
Voltage: 110V/220V/230V
Player: 1-2 Players
Weight: 100KG

Highlight: indoor coin game machine,