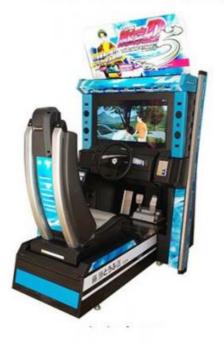

# 32 Inch Screen Car Race Video Game Machine for Indoor Entertainment and Excitement

### **Product Specification**

• Type: Racing Game

• Age: >3 Years, >6 Years, >8 Years

• Is\_customized: Yes

• Plug Type: US PLUG

Name: Racing Car Simulator
Material: Metal+acrylic+plastic
Suitable For: Amusement Game Center
Product Name: Racing Car Simulato

• Color: Picture

• Warranty: 12 Months/Lifetime Maintenance

Size: 110\*165\*180cm
Voltage: 110V/220V/230V
Player: 1-2 Players
Weight: 100KG

Highlight: indoor coin game machine,