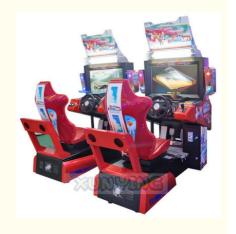

# 32 Inch Screen Car Race Video Game Machine for Indoor Entertainment and Excitement

### **Product Specification**

• Type: Racing Game

• Age: >3 Years, >6 Years, >8 Years

• Is\_customized: Yes

• Plug Type: US PLUG

Name: Racing Car Simulator
Material: Metal+acrylic+plastic
Suitable For: Amusement Game Center
Product Name: Racing Car Simulato

• Color: Picture

• Warranty: 12 Months/Lifetime Maintenance

Size: 110\*165\*180cm
Voltage: 110V/220V/230V
Player: 1-2 Players
Weight: 100KG

Highlight: indoor coin game machine,