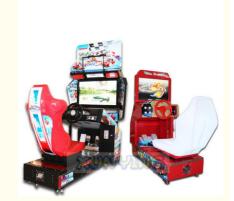

# 32 Inch Screen Car Race Video Game Machine for Indoor Entertainment and Excitement

### **Product Specification**

• Type: Racing Game

• Age: >3 Years, >6 Years, >8 Years

• Is\_customized: Yes

• Plug Type: US PLUG

Name: Racing Car Simulator
Material: Metal+acrylic+plastic
Suitable For: Amusement Game Center
Product Name: Racing Car Simulato

• Color: Picture

• Warranty: 12 Months/Lifetime Maintenance

Size: 110\*165\*180cm
Voltage: 110V/220V/230V
Player: 1-2 Players
Weight: 100KG

Highlight: indoor coin game machine,