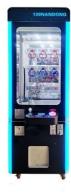

# Our Product Introduction

**Product Specification** 

• Type:

• Age:

- Coin Pusher >3 Years, >6 Years, >8 Years
- Is\_customized:
- Plug Type:
- Name:
- Suitable For:
- Product Name:
- Material:
- Warranty:
- Color:
- Player:
- Size:
- Voltage:
- Weight:
- Highlight:

- Metal+acrylic+plastic
  - 12 Months/Lifetime Maintenance
    - Picture
  - 1 Player
  - 660\*810\*1870 Mm
  - 110V / 220V / 230V
- 180KG
  - 110v toy claw machine,

# Overview

| Essential details<br>Place of Origin:<br>Model Number:<br>Age:<br>Plug Type:<br>Power:<br>Player:<br>Size:<br>Color: | Guangdong, China<br>XY-KEY01<br>>8 Years<br>Customized made<br>110W<br>1<br>660*810*1870 mm<br>Customized made or as picture | Brand Name:<br>Type:<br>is_customized:<br>Material:<br>Voltage:<br>Weight:<br>Suitable for:<br>Keywords: | Xunying<br>Crane Machine<br>Yes<br>Hardware /Wooden cabinet /Plastic<br>220V<br>180KG<br>Over 8 years old kids and adults<br>keymaster |  |
|----------------------------------------------------------------------------------------------------------------------|------------------------------------------------------------------------------------------------------------------------------|----------------------------------------------------------------------------------------------------------|----------------------------------------------------------------------------------------------------------------------------------------|--|
| Name                                                                                                                 | Key master prize vending machine                                                                                             |                                                                                                          |                                                                                                                                        |  |
| Material                                                                                                             | Acrylic cabinet and tempere                                                                                                  | Acrylic cabinet and tempered glass                                                                       |                                                                                                                                        |  |
| Item                                                                                                                 | Bill cash or coin acceptor                                                                                                   |                                                                                                          |                                                                                                                                        |  |
| Voltage                                                                                                              | 110V/220V                                                                                                                    |                                                                                                          |                                                                                                                                        |  |
| Power                                                                                                                | 150W                                                                                                                         |                                                                                                          |                                                                                                                                        |  |
| Size                                                                                                                 | 660*810*1870 mm                                                                                                              |                                                                                                          |                                                                                                                                        |  |
| Weight                                                                                                               | 180kg                                                                                                                        |                                                                                                          |                                                                                                                                        |  |
| Color                                                                                                                | As Picture or customized                                                                                                     |                                                                                                          |                                                                                                                                        |  |
| Warranty                                                                                                             | 1 year                                                                                                                       |                                                                                                          |                                                                                                                                        |  |