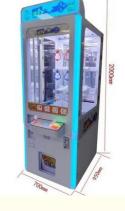

# Our Product Introduction

**Product Specification** 

• Type:

• Age:

- Coin Pusher >3 Years, >6 Years, >8 Years
- Is\_customized:
- Plug Type:
- Name:
- Suitable For:
- Product Name:
- Material:
- Warranty:
- Color:
- Player:
- Size:
- Voltage:
- Weight:
- Highlight:

- Metal+acrylic+plastic
  - 12 Months/Lifetime Maintenance
    - Picture
  - 1 Player
  - 660\*810\*1870 Mm
  - 110V / 220V / 230V
- 180KG
  - 110v toy claw machine,

# Overview

| Essential details<br>Place of Origin:<br>Model Number:<br>Age:<br>Plug Type:<br>Power:<br>Player:<br>Size:<br>Color: | Guangdong, China<br>XY-KEY01<br>>8 Years<br>Customized made<br>110W<br>1<br>660*810*1870 mm<br>Customized made or as picture | Brand Name:<br>Type:<br>is_customized:<br>Material:<br>Voltage:<br>Weight:<br>Suitable for:<br>Keywords: | Xunying<br>Crane Machine<br>Yes<br>Hardware /Wooden cabinet /Plastic<br>220V<br>180KG<br>Over 8 years old kids and adults<br>keymaster |  |
|----------------------------------------------------------------------------------------------------------------------|------------------------------------------------------------------------------------------------------------------------------|----------------------------------------------------------------------------------------------------------|----------------------------------------------------------------------------------------------------------------------------------------|--|
| Name                                                                                                                 | Key master prize vending machine                                                                                             |                                                                                                          |                                                                                                                                        |  |
| Material                                                                                                             | Acrylic cabinet and tempere                                                                                                  | Acrylic cabinet and tempered glass                                                                       |                                                                                                                                        |  |
| Item                                                                                                                 | Bill cash or coin acceptor                                                                                                   |                                                                                                          |                                                                                                                                        |  |
| Voltage                                                                                                              | 110V/220V                                                                                                                    |                                                                                                          |                                                                                                                                        |  |
| Power                                                                                                                | 150W                                                                                                                         |                                                                                                          |                                                                                                                                        |  |
| Size                                                                                                                 | 660*810*1870 mm                                                                                                              |                                                                                                          |                                                                                                                                        |  |
| Weight                                                                                                               | 180kg                                                                                                                        |                                                                                                          |                                                                                                                                        |  |
| Color                                                                                                                | As Picture or customized                                                                                                     |                                                                                                          |                                                                                                                                        |  |
| Warranty                                                                                                             | 1 year                                                                                                                       |                                                                                                          |                                                                                                                                        |  |