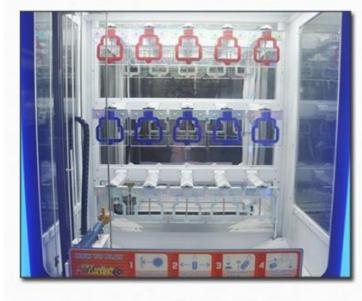

|                                                                                                          |                                                                                                                                        |  |
| Warranty                                                                                                             | 1 year                                                                                                                       |                                                                                                          |                                                                                                                                        |  |























Gift Display Area

9 AND 15 GIFT SLOTS AVAILABLE ACCURATE POSITIONING



Guangzhou Panyu Mingjiang Hose Co., Ltd. (North of Xieshi Highway)