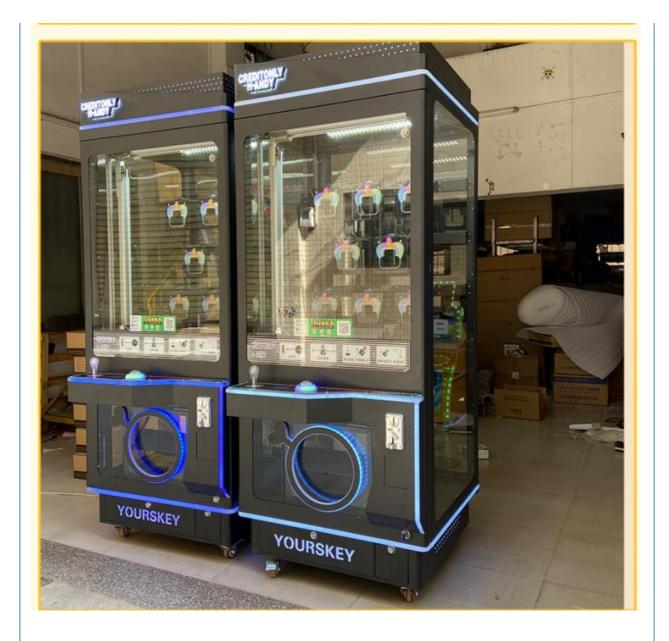

### More Images

Gift Display Area

9 AND 15 GIFT SLOTS AVAILABLE ACCURATE POSITIONING

Guangzhou Panyu Mingjiang Hose Co., Ltd. (North of Xieshi Highway)