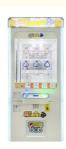

# Voltage 110V / 220V / 230V Key Master Game Machine with Metal Acrylic Plastic Parts

### **Basic Information**

- Place of Origin:
- Brand Name:
- Model Number:
- Price:
- Guangdong, China
- Xunying
- XY-KEY01
  - \$950.00/pieces 1-509 pieces



# Our Product Introduction

**Product Specification** 

• Type:

• Age:

- Coin Pusher >3 Years, >6 Years, >8 Years
- Is\_customized:
- Plug Type:
- Name:
- Suitable For:
- Product Name:
- Material:
- Warranty:
- Color:
- Player:
- Size:
- Voltage:
- Weight:
- Highlight:



- Metal+acrylic+plastic
  - 12 Months/Lifetime Maintenance
    - Picture
  - 1 Player
  - 660\*810\*1870 Mm
  - 110V / 220V / 230V
- 180KG
  - 110v toy claw machine,



### More Images









## **Product Description**

# Products Description

# Overview

| Essential details<br>Place of Origin:<br>Model Number:<br>Age:<br>Plug Type:<br>Power:<br>Player:<br>Size:<br>Color: | Guangdong, China<br>XY-KEY01<br>>8 Years<br>Customized made<br>110W<br>1<br>660*810*1870 mm<br>Customized made or as picture | Brand Name:<br>Type:<br>is_customized:<br>Material:<br>Voltage:<br>Weight:<br>Suitable for:<br>Keywords: | Xunying<br>Crane Machine<br>Yes<br>Hardware /Wooden cabinet /Plastic<br>220V<br>180KG<br>Over 8 years old kids and adults<br>keymaster |  |
|----------------------------------------------------------------------------------------------------------------------|-------------------------------------------------------------------------------------------------------------------