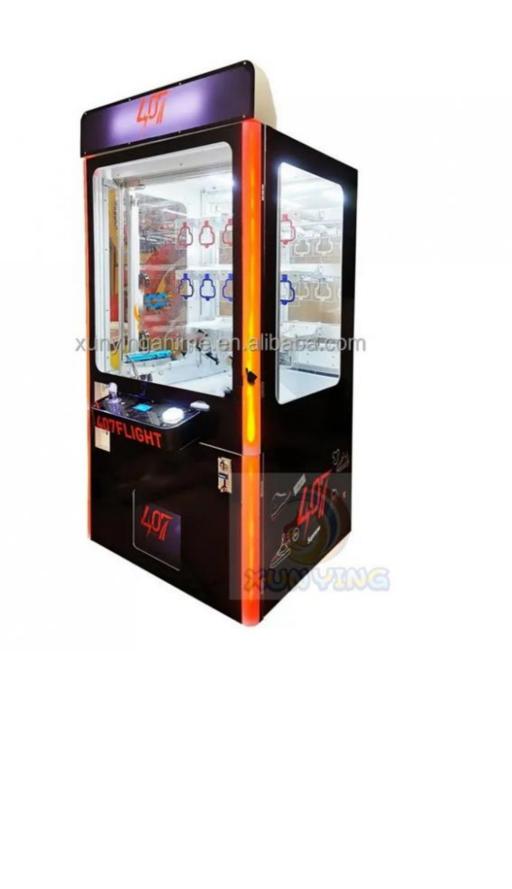

|                                                                                                          |                                                                                                                                        |  |
| Warranty                                                                                                             | 1 year                                                                                                                       |                                                                                                          |                                                                                                                                        |  |























Gift Display Area

9 AND 15 GIFT SLOTS AVAILABLE ACCURATE POSITIONING



Guangzhou Panyu Mingjiang Hose Co., Ltd. (North of Xieshi Highway)