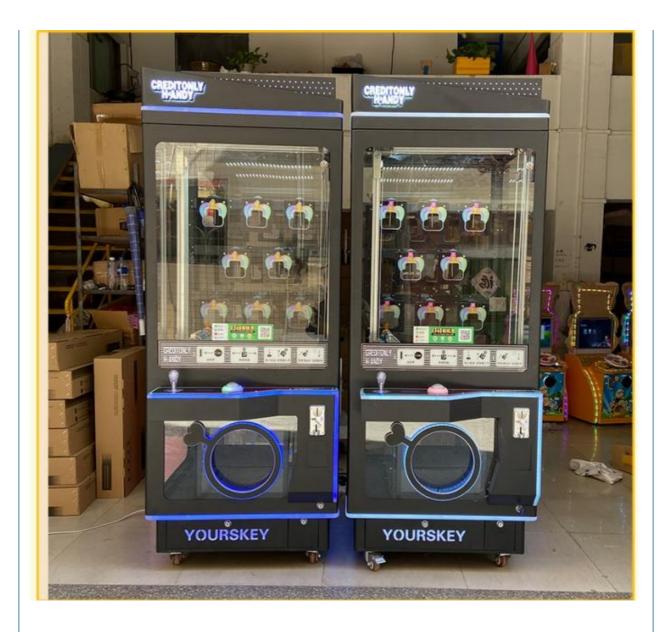

### More Images

Gift Display Area

9 AND 15 GIFT SLOTS AVAILABLE ACCURATE POSITIONING

Guangzhou Panyu Mingjiang Hose Co., Ltd. (North of Xieshi Highway)