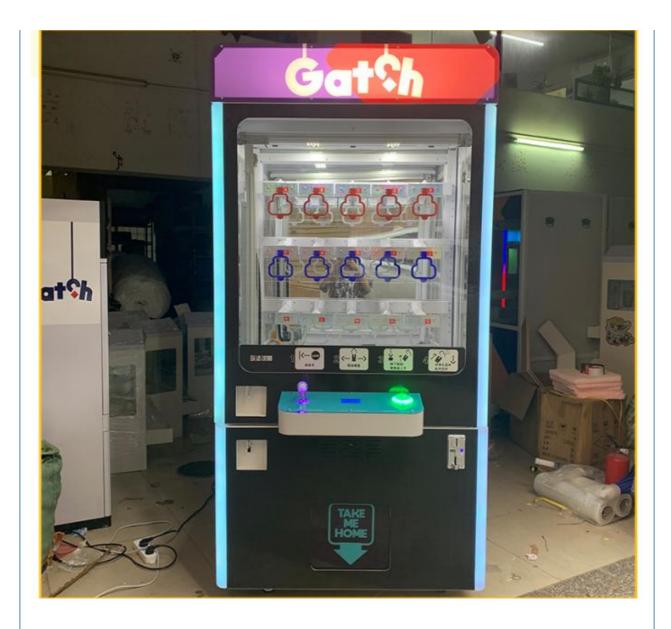

### More Images

Gift Display Area

9 AND 15 GIFT SLOTS AVAILABLE ACCURATE POSITIONING

Guangzhou Panyu Mingjiang Hose Co., Ltd. (North of Xieshi Highway)