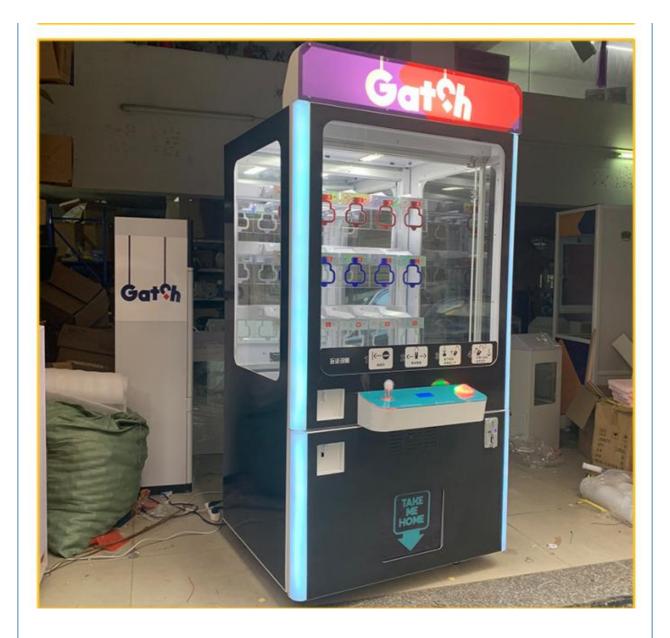

### More Images

Gift Display Area

9 AND 15 GIFT SLOTS AVAILABLE ACCURATE POSITIONING

Guangzhou Panyu Mingjiang Hose Co., Ltd. (North of Xieshi Highway)