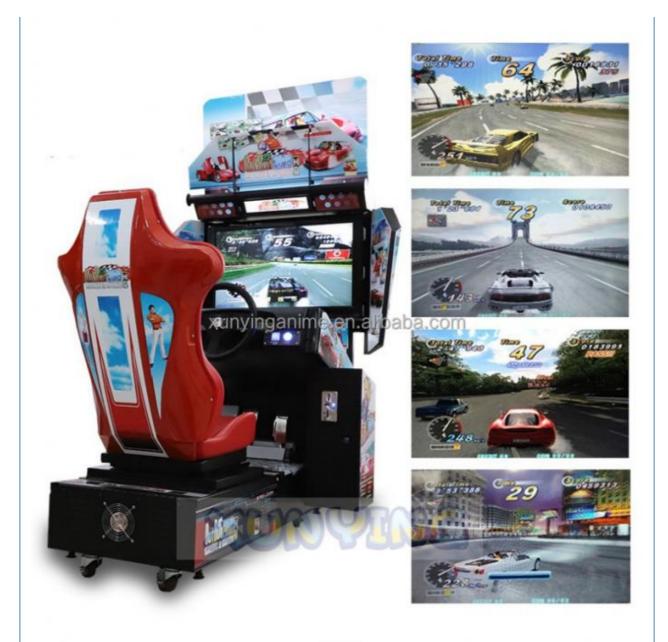

# 100KG Racing Game Simulator Arcade Machine Perfect for Racing Competitions

#### **Product Specification**

• Type: Racing Game

• Age: >3 Years, >6 Years, >8 Years

• Is\_customized: Yes

• Plug Type: US PLUG

Name: Racing Car Simulator
Material: Metal+acrylic+plastic
Suitable For: Amusement Game Center
Product Name: Racing Car Simulato

• Color: Picture

• Warranty: 12 Months/Lifetime Maintenance

Size: 110\*165\*180cm
Voltage: 110V/220V/230V
Player: 1-2 Players
Weight: 100KG

Highlight: simulator coin game machine,