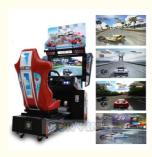

# 100KG Racing Game Simulator Arcade Machine Perfect for Racing Competitions

#### **Product Specification**

• Type: Racing Game

• Age: >3 Years, >6 Years, >8 Years

• Is\_customized: Yes

• Plug Type: US PLUG

Name: Racing Car Simulator
Material: Metal+acrylic+plastic
Suitable For: Amusement Game Center
Product Name: Racing Car Simulato

• Color: Picture

• Warranty: 12 Months/Lifetime Maintenance

Size: 110\*165\*180cm
Voltage: 110V/220V/230V
Player: 1-2 Players
Weight: 100KG

Highlight: simulator coin game machine,