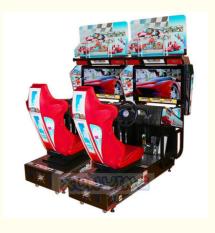

# 100KG Racing Game Simulator Arcade Machine Perfect for Racing Competitions

#### **Product Specification**

• Type: Racing Game

• Age: >3 Years, >6 Years, >8 Years

• Is\_customized: Yes

• Plug Type: US PLUG

Name: Racing Car Simulator
Material: Metal+acrylic+plastic
Suitable For: Amusement Game Center
Product Name: Racing Car Simulato

• Color: Picture

• Warranty: 12 Months/Lifetime Maintenance

Size: 110\*165\*180cm
Voltage: 110V/220V/230V
Player: 1-2 Players
Weight: 100KG

Highlight: simulator coin game machine,