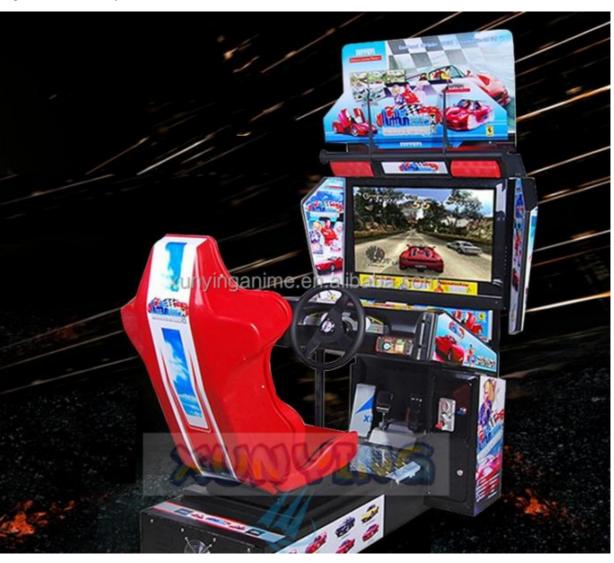

### Product decomposition

### For more details

Simulated seat

Simulated steering wheel

1870\*1500\*2300(mm)

1160\*1600\*2250(mm)

2350\*2300\*1800(mm)