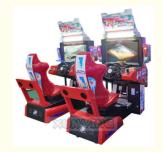

#### **Product Specification**

• Type: Racing Game

• Age: >3 Years, >6 Years, >8 Years

• Is\_customized: Yes

• Plug Type: US PLUG

Name: Racing Car Simulator
Material: Metal+acrylic+plastic
Suitable For: Amusement Game Center
Product Name: Racing Car Simulato

• Color: Picture

• Warranty: 12 Months/Lifetime Maintenance

Size: 110\*165\*180cm
Voltage: 110V/220V/230V
Player: 1-2 Players
Weight: 100KG

Highlight: simulator coin game machine,