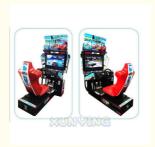

# 100KG Racing Game Simulator Arcade Machine Perfect for Racing Competitions

#### **Basic Information**

• Place of Origin: Guangdong, China

Brand Name: XunYingModel Number: XY-S09

• Price: \$660.00/pieces 1-509 pieces



#### **Product Specification**

• Type: Racing Game

• Age: >3 Years, >6 Years, >8 Years

• Is\_customized: Yes

• Plug Type: US PLUG

Name: Racing Car Simulator
Material: Metal+acrylic+plastic
Suitable For: Amusement Game Center
Product Name: Racing Car Simulato

• Color: Picture

• Warranty: 12 Months/Lifetime Maintenance

Size: 110\*165\*180cm
Voltage: 110V/220V/230V
Player: 1-2 Players
Weight: 100KG

Highlight: simulator coin game machine,



### More Images









### **Products Description**

### **Overview**

**Essential details** 

XunYing Coin Pusher Place of Origin: Guangdong, China Brand Name: Model Number: XY-S04 Type: >6 Years, >8 Years is\_customized: Yes

Age: Plug Type: Material: US PLUG Packing Size: Packing Size:1.67\*1.12\*1.59 M

Plastic Metal MOQ:

Red 1 Players Color: Function: entertainment Player: Delivery time: 7-10 Working Days

Warranty: 12 Months 50W Power: Single Player 32" Outrun Racing Carvideo Entertainment Equipment Product name:

Style shooting game machine

1.67\*1.12\*1.59 M **Packing Size** 

Color AS picture

**Function** entertainment

Age 5 years old above









### Product decomposition





### For more details







Simulated seat

Simulated steering wheel









1870\*1500\*2300(mm)



1160\*1600\