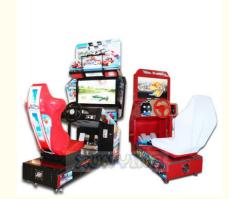

# 100KG Racing Game Simulator Arcade Machine Perfect for Racing Competitions

#### **Basic Information**

• Place of Origin: Guangdong, China

Brand Name: XunYingModel Number: XY-S09

• Price: \$660.00/pieces 1-509 pieces



#### **Product Specification**

• Type: Racing Game

• Age: >3 Years, >6 Years, >8 Years

• Is\_customized: Yes

• Plug Type: US PLUG

Name: Racing Car Simulator
Material: Metal+acrylic+plastic
Suitable For: Amusement Game Center
Product Name: Racing Car Simulato

• Color: Picture

• Warranty: 12 Months/Lifetime Maintenance

Size: 110\*165\*180cm
Voltage: 110V/220V/230V
Player: 1-2 Players
Weight: 100KG

Highlight: simulator coin game machine,



### More Images









### **Products Description**

### **Overview**

**Essential details** 

XunYing Coin Pusher Place of Origin: Guangdong, China Brand Name: Model Number: XY-S04 Type: >6 Years, >8 Years is\_customized: Yes

Age: Plug Type: Material: US PLUG Packing Size: Packing Size:1.67\*1.12\*1.59 M

Plastic Metal MOQ:

Red 1 Players Color: Function: entertainment Player: Delivery time: 7-10 Working Days

Warranty: 12 Months 50W Power: Single Player 32" Outrun Racing Carvideo Entertainment Equipment Product name:

Style shooting game machine

1.67\*1.12\*1.59 M **Packing Size** 

Color AS picture

**Function** entertainment

Age 5 years old above









### Product decomposition





### For more details







Simulated seat

Simulated steering wheel









1870\*1500\*2300