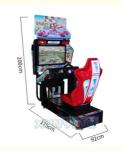

### **Overview**

**Essential details** 

XunYing Coin Pusher Place of Origin: Guangdong, China Brand Name: Model Number: XY-S04 Type: >6 Years, >8 Years is\_customized: Yes

Age: Plug Type: Material: US PLUG Packing Size: Packing Size:1.67\*1.12\*1.59 M

Plastic Metal MOQ:

Red 1 Players Color: Function: entertainment Player: Delivery time: 7-10 Working Days

Warranty: 12 Months 50W Power: Single Player 32" Outrun Racing Carvideo Entertainment Equipment Product name:

Style shooting game machine

1.67\*1.12\*1.59 M **Packing Size** 

Color AS picture

**Function** entertainment

Age 5 years old above