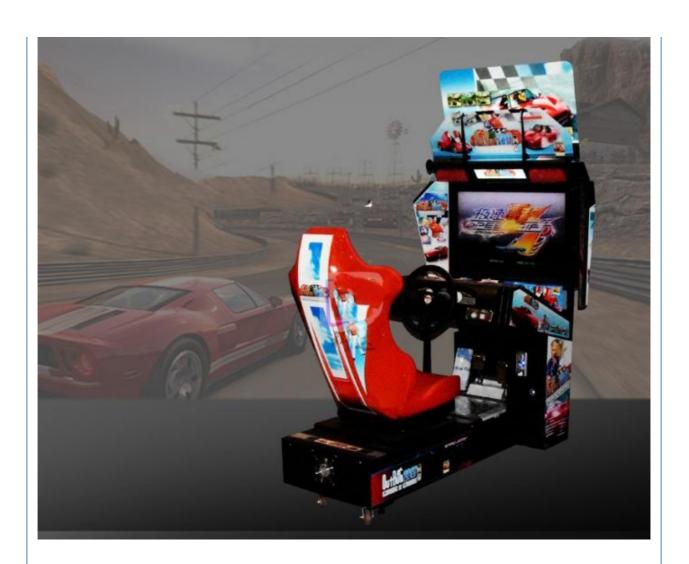

# 100KG Racing Game Simulator Arcade Machine Perfect for Racing Competitions

#### **Product Specification**

• Type: Racing Game

• Age: >3 Years, >6 Years, >8 Years

• Is\_customized: Yes

• Plug Type: US PLUG

Name: Racing Car Simulator
Material: Metal+acrylic+plastic
Suitable For: Amusement Game Center
Product Name: Racing Car Simulato

• Color: Picture

• Warranty: 12 Months/Lifetime Maintenance

Size: 110\*165\*180cm
Voltage: 110V/220V/230V
Player: 1-2 Players
Weight: 100KG

Highlight: simulator coin game machine,