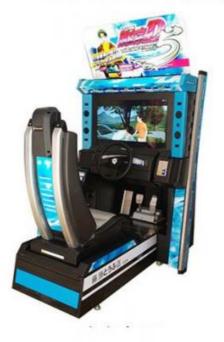

# 100KG Racing Game Simulator Arcade Machine Perfect for Racing Competitions

#### **Product Specification**

• Type: Racing Game

• Age: >3 Years, >6 Years, >8 Years

• Is\_customized: Yes

• Plug Type: US PLUG

Name: Racing Car Simulator
Material: Metal+acrylic+plastic
Suitable For: Amusement Game Center
Product Name: Racing Car Simulato

• Color: Picture

• Warranty: 12 Months/Lifetime Maintenance

Size: 110\*165\*180cm
Voltage: 110V/220V/230V
Player: 1-2 Players
Weight: 100KG

Highlight: simulator coin game machine,