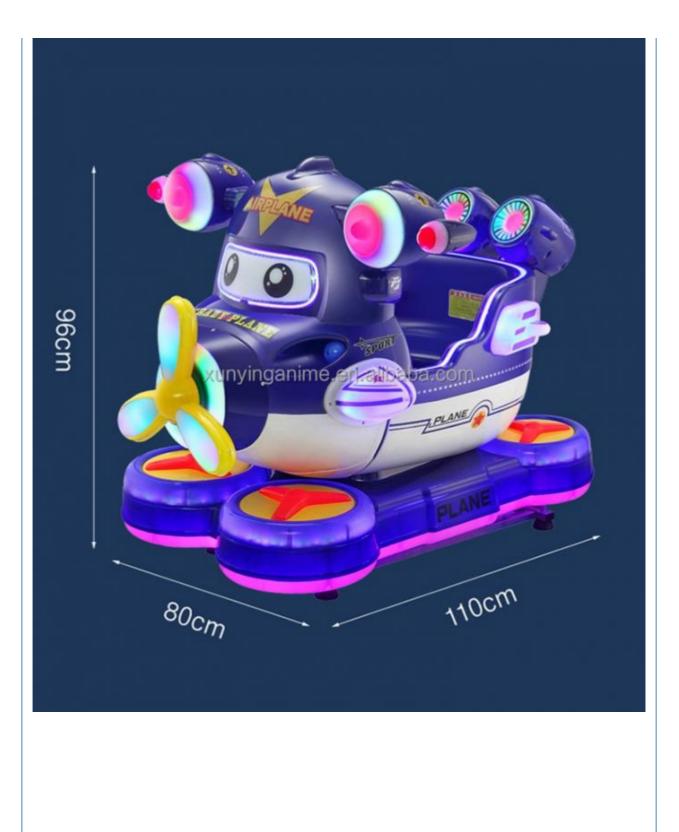

- Player: • Voltage:
- Weight:
- Highlight:
- Swing Machine >3 Years, >6 Years, >8 Years Yes **US PLUG** Coin Operated Kiddie Rides Amusement Game Center Coin Pusher Metal+acrylic+plastic 12 Months/Lifetime Maintenance Picture 85\*51\*96cm
- 1 Player
- 110V/220V/230V
- 30KG
  - kids coin operated rides,