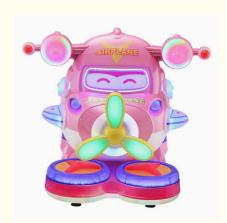

## Picture Racing Machines For Kids Coin Operated Video Game Kiddie Ride Is customized Yes

### **Basic Information**

- Place of Origin:
- Brand Name:
- Model Number:
- Price:
- Guangdong, China

- Xunying
- XY-RM47
- \$295.00/pieces 1-509 pieces



#### **Product Specification**

- Type:
- Age:
- Is\_customized:
- Plug Type:
- Name:
- Suitable For:
- Product Name:
- Material:
- Warranty:
- Color:
- Size:

for more products please visit us on coin-gamemachine.com

- Player: • Voltage:
- Weight:
- Highlight:
- Swing Machine >3 Years, >6 Years, >8 Years Yes **US PLUG** Coin Operated Kiddie Rides Amusement Game Center Coin Pusher Metal+acrylic+plastic 12 Months/Lifetime Maintenance Picture 85\*51\*96cm
- 1 Player
- 110V/220V/230V
- 30KG
  - kids coin operated rides,



### More Images



### **Product Description**

## **Products Description**

# Overview

Warranty

1 year

| Essential details<br>Place of Origin:<br>Model Number:<br>Age:<br>Plug Type:<br>Color:<br>Size:<br>Weight:<br>Warranty:<br>Function: | Guangdong, China<br>XY-RM36