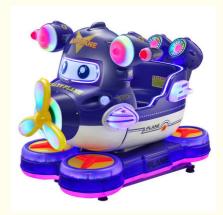

## Picture Racing Machines For Kids Coin Operated Video Game Kiddie Ride Is customized Yes

### **Basic Information**

- Place of Origin:
- Brand Name:
- Model Number:
- Price:
- Guangdong, China

- Xunying
- XY-RM47
- \$295.00/pieces 1-509 pieces



#### **Product Specification**

- Type:
- Age:
- Is\_customized:
- Plug Type:
- Name:
- Suitable For:
- Product Name:
- Material:
- Warranty:
- Color:
- Size:

for more products please visit us on coin-gamemachine.com

- Player: • Voltage:
- Weight:
- Highlight:
- Swing Machine >3 Years, >6 Years, >8 Years Yes **US PLUG** Coin Operated Kiddie Rides Amusement Game Center Coin Pusher Metal+acrylic+plastic 12 Months/Lifetime Maintenance Picture 85\*51\*96cm
- 1 Player
- 110V/220V/230V
- 30KG
  - kids coin operated rides,



### More Images



### **Product Description**

## **Products Description**

# Overview

Warranty

1 year

| Essential details<br>Place of Origin:<br>Model Number:<br>Age:<br>Plug Type:<br>Color:<br>Size:<br>Weight:<br>Warranty:<br>Function: | Guangdong, China<br>XY-RM36<br>>6 Years, >8 Years<br>US PLUG<br>Color can be customized<br>85*51*96cm<br>25 kg<br>1 Years<br>Entertainment | Brand Name:<br>Type:<br>is_customized:<br>Product name:<br>Material:<br>Power:<br>Player:<br>MOQ: | Xunying<br>Coin Pusher<br>Yes<br>Coin Operated Kiddie Rides<br>Metal<br>80W<br>1Player<br>1 SET |
|--------------------------------------------------------------------------------------------------------------------------------------|-------------------------------------------------------------------------------