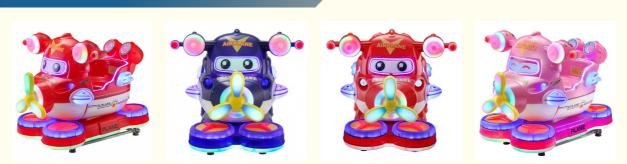

## Picture Racing Machines For Kids Coin Operated Video Game Kiddie Ride Is customized Yes

### **Basic Information**

- Place of Origin:
- Brand Name:
- Model Number:
- Price:
- Guangdong, China

- Xunying
- XY-RM47
- \$295.00/pieces 1-509 pieces



#### **Product Specification**

- Type:
- Age:
- Is\_customized:
- Plug Type:
- Name:
- Suitable For:
- Product Name:
- Material:
- Warranty:
- Color:
- Size:

for more products please visit us on coin-gamemachine.com

- Player: • Voltage:
- Weight:
- Highlight:
- Swing Machine >3 Years, >6 Years, >8 Years Yes **US PLUG** Coin Operated Kiddie Rides Amusement Game Center Coin Pusher Metal+acrylic+plastic 12 Months/Lifetime Maintenance Picture 85\*51\*96cm
- 1 Player
- 110V/220V/230V
- 30KG
  - kids coin operated rides,



### More Images



### **Product Description**

## **Products Description**

# Overview

Warranty

1 year

| Essential details<br>Place of Origin:<br>Model Number:<br>Age:<br>Plug Type:<br>Color:<br>Size:<br>Weight:<br>Warranty:<br>Function: | Guangdong, China<br>XY-RM36<br>>6 Years, >8 Years<br>US PLUG<br>Color can be customized<br>85*51*96cm<br>25 kg<br>1 Years<br>Entertainment | Brand Name:<br>Type:<br>is_customized:<br>Product name:<br>Material:<br>Power:<br>Player:<br>MOQ: | Xunying<br>Coin Pusher<br>Yes<br>Coin Operated Kiddie Rides<br>Metal<br>80W<br>1Player<br>1 SET |
|--------------------------------------------------------------------------------------------------------------------------------------|--------------------------------------------------------------------------------------------------