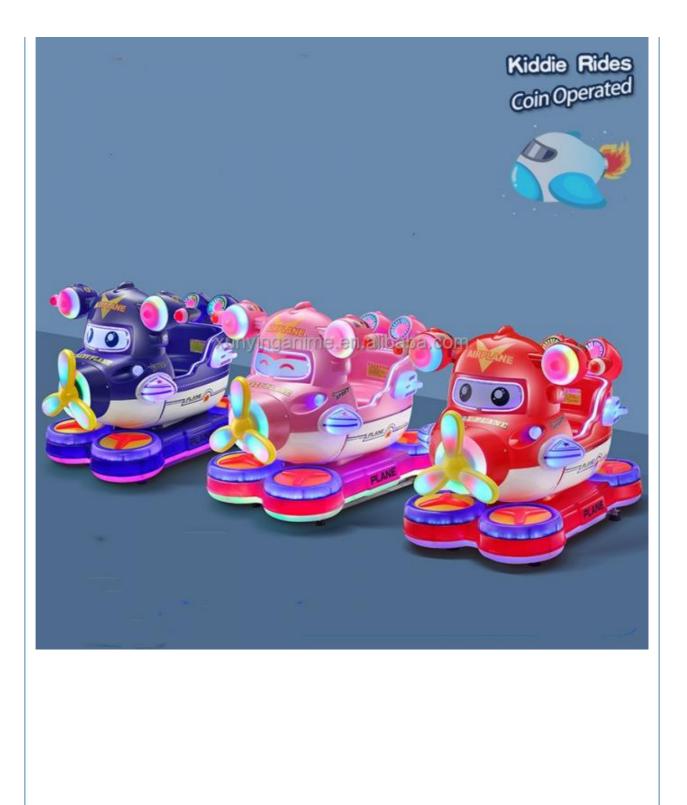

## Picture Racing Machines For Kids Coin Operated Video Game Kiddie Ride Is customized Yes

### More Images