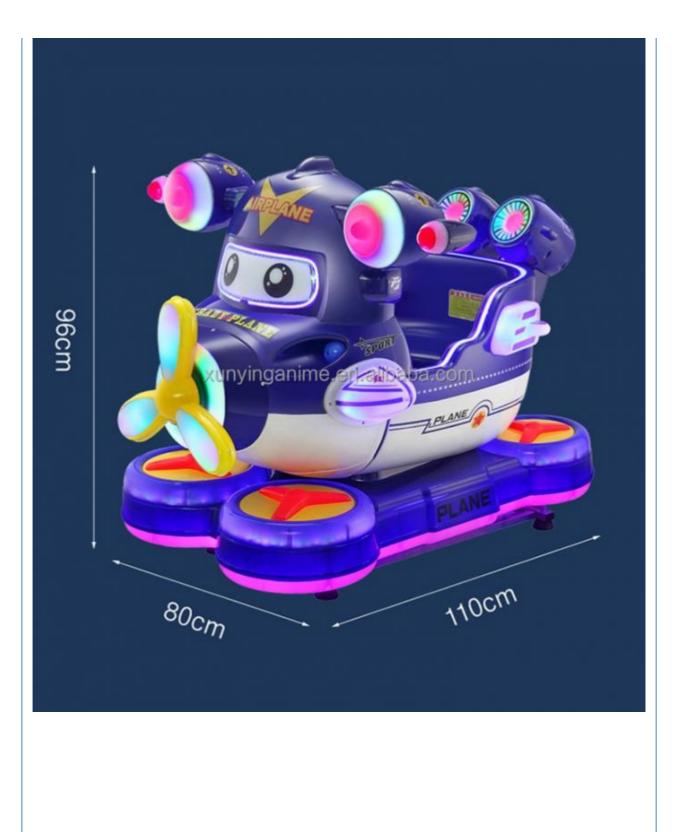

- >3 Years, >6 Years, >8 Years Yes US PLUG Coin Operated Kiddie Rides Amusement Game Center Coin Pusher Metal+acrylic+plastic 12 Months/Lifetime Maintenance Picture
- 85\*51\*96cm

Swing Machine

- 1 Player
- 110V/220V/230V
- 30KG
  - machine coin operated rides.