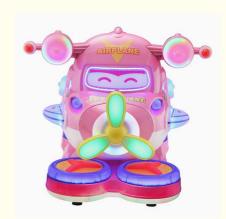

## US Plug Design Crazy Plane Rocking Machine for Kids Age 6 Years in Indoor Amusement

- >3 Years, >6 Years, >8 Years Yes US PLUG Coin Operated Kiddie Rides Amusement Game Center Coin Pusher Metal+acrylic+plastic 12 Months/Lifetime Maintenance Picture
- 85\*51\*96cm

Swing Machine

- 1 Player
- 110V/220V/230V
- 30KG
  - machine coin operated rides.

#### More Images