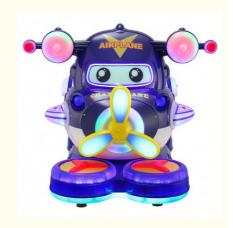

## US Plug Design Crazy Plane Rocking Machine for Kids Age 6 Years in Indoor Amusement

- >3 Years, >6 Years, >8 Years Yes US PLUG Coin Operated Kiddie Rides Amusement Game Center Coin Pusher Metal+acrylic+plastic 12 Months/Lifetime Maintenance Picture
- 85\*51\*96cm

Swing Machine

- 1 Player
- 110V/220V/230V
- 30KG
  - machine coin operated rides.

#### More Images