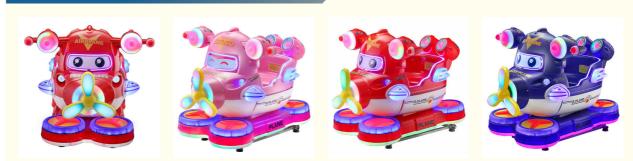

## US Plug Design Crazy Plane Rocking Machine for Kids Age 6 Years in Indoor Amusement

### **Basic Information**

- Place of Origin:
- Brand Name:
- Model Number:
- Price:
- Guangdong, China
- Xunying
- XY-RM46
  - \$295.00/pieces 1-9 pieces



#### **Product Specification**

- Type:Age:
- Is\_customized:
- Plug Type:
- Name:
- Suitable For:
- Product Name:
- Material:
- Warranty:
- Color:
- Size:
- Player:Voltage:
- • • • • •
- Weight:
- Highlight:

- >3 Years, >6 Years, >8 Years Yes US PLUG Coin Operated Kiddie Rides Amusement Game Center Coin Pusher Metal+acrylic+plastic 12 Months/Lifetime Maintenance Picture
- 85\*51\*96cm

Swing Machine

- 1 Player
- 110V/220V/230V
- 30KG
  - machine coin operated rides.



#### More Images



### **Product Description**

### **Products Description**

# Overview

Warranty

1 year

| Essential details<br>Place of Origin:<br>Model Number:<br>Age:<br>Plug Type:<br>Color:<br>Size:<br>Weight:<br>Warranty:<br>Function: | Guangdong, China<br>XY-RM36<br>>6 Years, >8 Years<br>US PLUG<br>Color can be customized<br>85*51*96cm<br>25 kg<br>1 Years<br>Entertainment | Brand Name:<br>Type:<br>is_customized:<br>Product name:<br>Material:<br>Power:<br>Player:<br>MOQ: | Xunying<br>Coin Pusher<br>Yes<br>Coin Operated Kiddie Rides<br>Metal<br>80W<br>1Player<br>1 SET |
|--------------------------------------------------------------------------------------------------------------------------------------|-------------------------------------------------------------------------------------------------