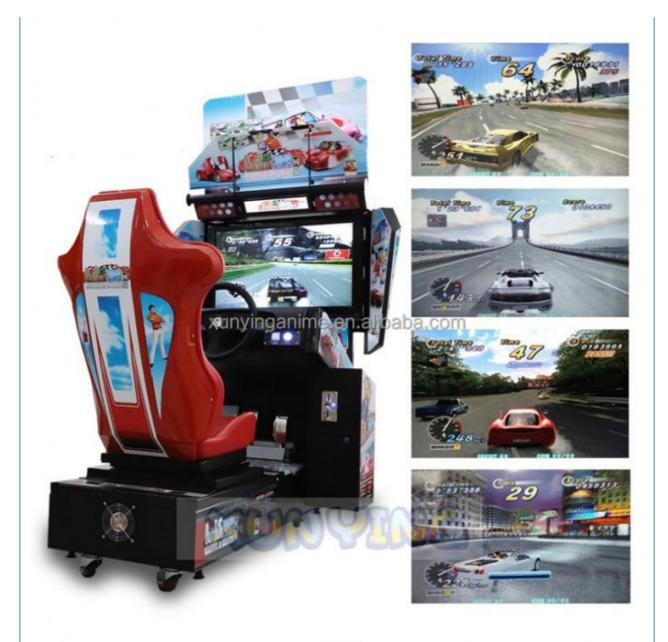

# LCD Racing Game Machine Playseat Racing Simulator 110\*165\*180cm Size and Performance

#### **Product Specification**

• Type: Racing Game

• Age: >3 Years, >6 Years, >8 Years

• Is\_customized: Yes

• Plug Type: US PLUG

Name: Racing Car Simulator
Material: Metal+acrylic+plastic
Suitable For: Amusement Game Center
Product Name: Racing Car Simulato

• Color: Picture

• Warranty: 12 Months/Lifetime Maintenance

Size: 110\*165\*180cm
Voltage: 110V/220V/230V
Player: 1-2 Players
Weight: 100KG

Highlight: simulator coin game machine,