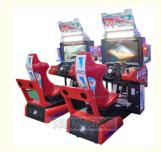

# LCD Racing Game Machine Playseat Racing Simulator 110\*165\*180cm Size and Performance

#### **Product Specification**

• Type: Racing Game

• Age: >3 Years, >6 Years, >8 Years

• Is\_customized: Yes

• Plug Type: US PLUG

Name: Racing Car Simulator
Material: Metal+acrylic+plastic
Suitable For: Amusement Game Center
Product Name: Racing Car Simulato

• Color: Picture

• Warranty: 12 Months/Lifetime Maintenance

Size: 110\*165\*180cm
Voltage: 110V/220V/230V
Player: 1-2 Players
Weight: 100KG

Highlight: simulator coin game machine,