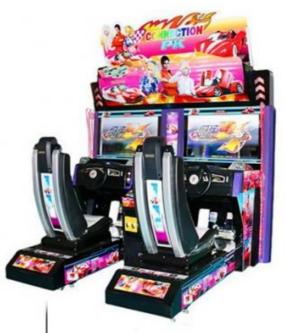

### For more details

Simulated seat

Simulated steering wheel

1870\*1500\*2300(mm)

1160\*1600\*2250(mm)

2350\*2300\*1800(mm)