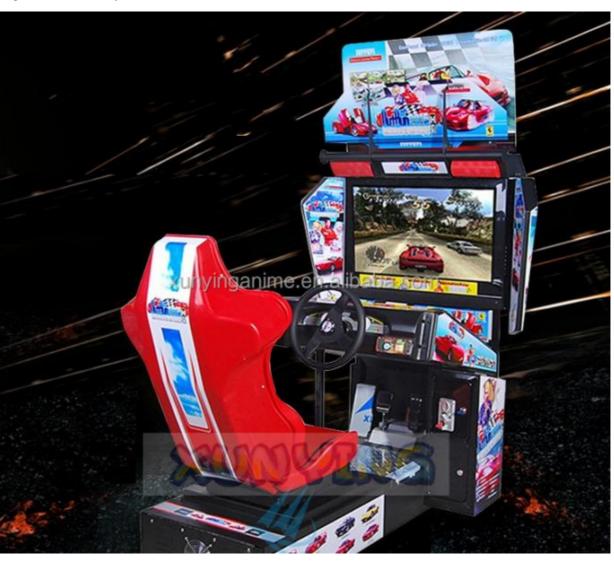

# LCD Racing Game Machine Playseat Racing Simulator 110\*165\*180cm Size and Performance

#### **Product Specification**

• Type: Racing Game

• Age: >3 Years, >6 Years, >8 Years

• Is\_customized: Yes

• Plug Type: US PLUG

Name: Racing Car Simulator
Material: Metal+acrylic+plastic
Suitable For: Amusement Game Center
Product Name: Racing Car Simulato

• Color: Picture

• Warranty: 12 Months/Lifetime Maintenance

Size: 110\*165\*180cm
Voltage: 110V/220V/230V
Player: 1-2 Players
Weight: 100KG

Highlight: simulator coin game machine,