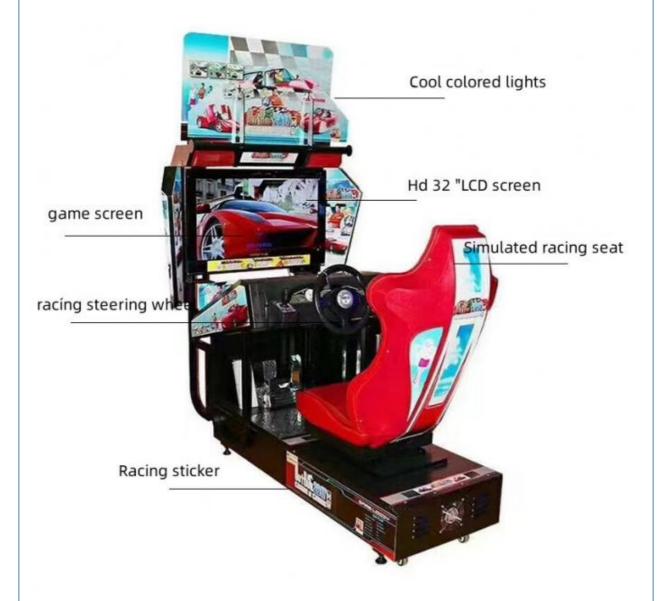

### For more details

Simulated seat

Simulated steering wheel

1870\*1500\*2300(mm)

1160\*1600\*2250(mm)

2350\*2300\*1800(mm)