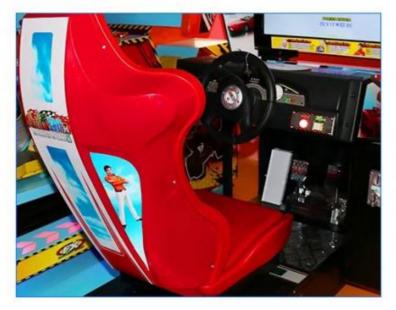

### For more details

Simulated seat

Simulated steering wheel

1870\*1500\*2300(mm)

1160\*1600\*2250(mm)

2350\*2300\*1800(mm)