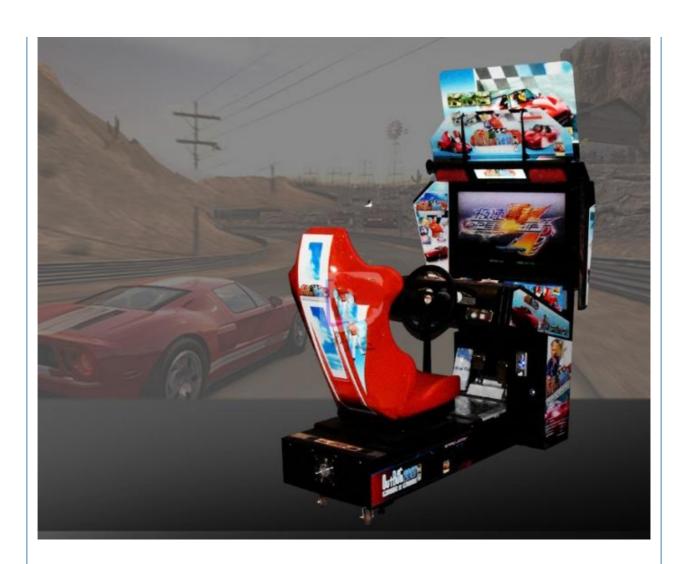

# LCD Racing Game Machine Playseat Racing Simulator 110\*165\*180cm Size and Performance

#### **Product Specification**

• Type: Racing Game

• Age: >3 Years, >6 Years, >8 Years

• Is\_customized: Yes

• Plug Type: US PLUG

Name: Racing Car Simulator
Material: Metal+acrylic+plastic
Suitable For: Amusement Game Center
Product Name: Racing Car Simulato

• Color: Picture

• Warranty: 12 Months/Lifetime Maintenance

Size: 110\*165\*180cm
Voltage: 110V/220V/230V
Player: 1-2 Players
Weight: 100KG

Highlight: simulator coin game machine,