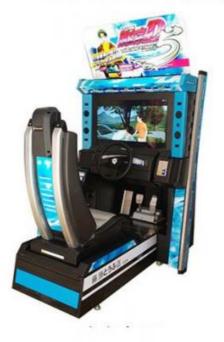

# LCD Racing Game Machine Playseat Racing Simulator 110\*165\*180cm Size and Performance

#### **Product Specification**

• Type: Racing Game

• Age: >3 Years, >6 Years, >8 Years

• Is\_customized: Yes

• Plug Type: US PLUG

Name: Racing Car Simulator
Material: Metal+acrylic+plastic
Suitable For: Amusement Game Center
Product Name: Racing Car Simulato

• Color: Picture

• Warranty: 12 Months/Lifetime Maintenance

Size: 110\*165\*180cm
Voltage: 110V/220V/230V
Player: 1-2 Players
Weight: 100KG

Highlight: simulator coin game machine,