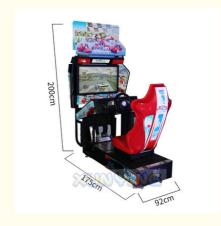

# LCD Racing Game Machine Playseat Racing Simulator 110\*165\*180cm Size and Performance

• Color: Picture

• Warranty: 12 Months/Lifetime Maintenance

Size: 110\*165\*180cm
Voltage: 110V/220V/230V
Player: 1-2 Players
Weight: 100KG

Highlight: simulator coin game machine,