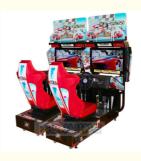

# LCD Racing Game Machine Playseat Racing Simulator 110\*165\*180cm Size and Performance

#### **Product Specification**

• Type: Racing Game

• Age: >3 Years, >6 Years, >8 Years

• Is\_customized: Yes

• Plug Type: US PLUG

Name: Racing Car Simulator
Material: Metal+acrylic+plastic
Suitable For: Amusement Game Center
Product Name: Racing Car Simulato

• Color: Picture

• Warranty: 12 Months/Lifetime Maintenance

Size: 110\*165\*180cm
Voltage: 110V/220V/230V
Player: 1-2 Players
Weight: 100KG

Highlight: simulator coin game machine,