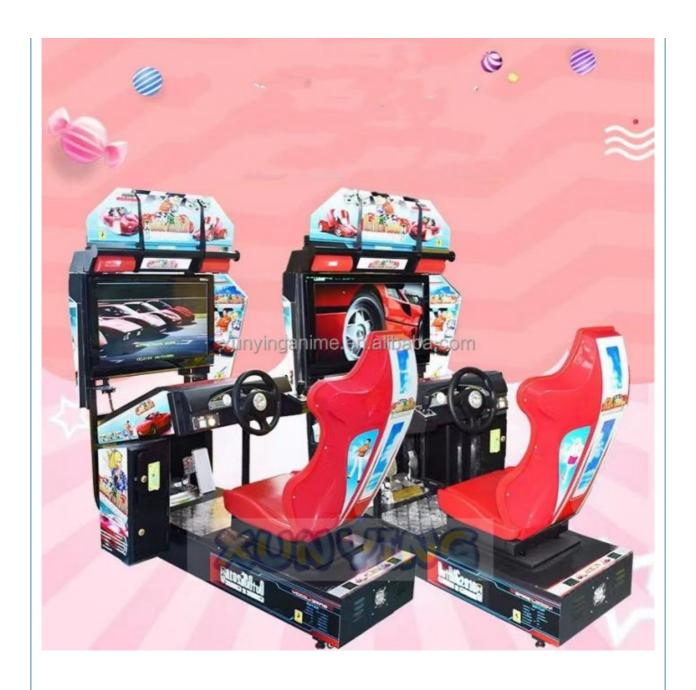

• Color: Picture

• Warranty: 12 Months/Lifetime Maintenance

Size: 110\*165\*180cm
Voltage: 110V/220V/230V
Player: 1-2 Players
Weight: 100KG

Highlight: simulator coin game machine,