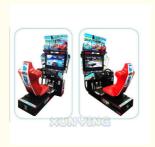

# LCD Racing Game Machine Playseat Racing Simulator 110\*165\*180cm Size and Performance

• Color: Picture

• Warranty: 12 Months/Lifetime Maintenance

Size: 110\*165\*180cm
Voltage: 110V/220V/230V
Player: 1-2 Players
Weight: 100KG

Highlight: simulator coin game machine,