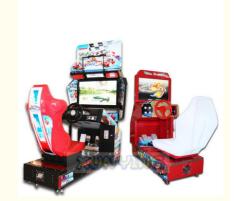

# LCD Racing Game Machine Playseat Racing Simulator 110\*165\*180cm Size and Performance

• Color: Picture

• Warranty: 12 Months/Lifetime Maintenance

Size: 110\*165\*180cm
Voltage: 110V/220V/230V
Player: 1-2 Players
Weight: 100KG

Highlight: simulator coin game machine,