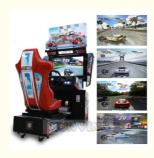

# LCD Racing Game Machine Playseat Racing Simulator 110\*165\*180cm Size and Performance

#### **Product Specification**

• Type: Racing Game

• Age: >3 Years, >6 Years, >8 Years

• Is\_customized: Yes

• Plug Type: US PLUG

Name: Racing Car Simulator
Material: Metal+acrylic+plastic
Suitable For: Amusement Game Center
Product Name: Racing Car Simulato

• Color: Picture

• Warranty: 12 Months/Lifetime Maintenance

Size: 110\*165\*180cm
Voltage: 110V/220V/230V
Player: 1-2 Players
Weight: 100KG

Highlight: simulator coin game machine,