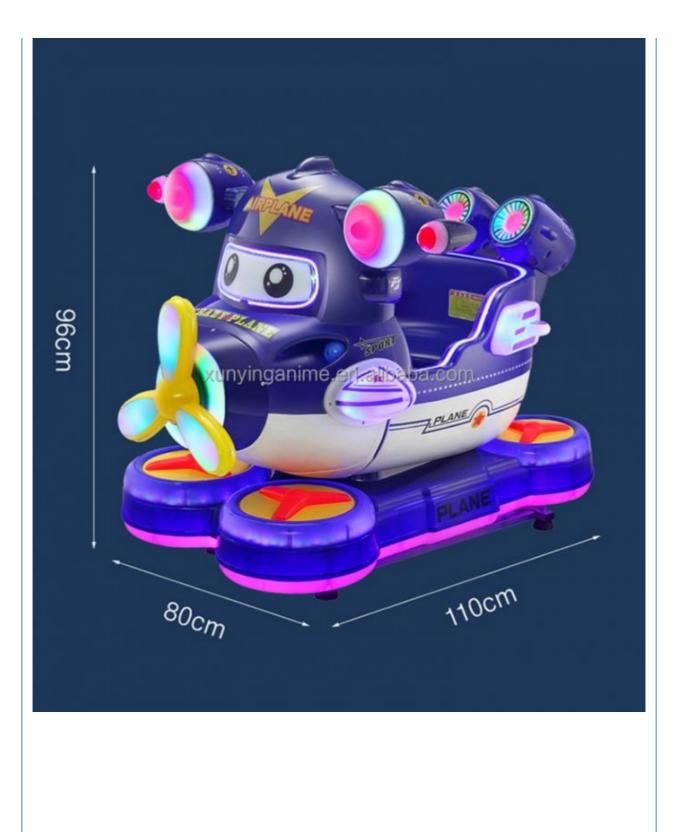

- Player: • Voltage:
- Weight:
- Highlight:
- Swing Machine >3 Years, >6 Years, >8 Years Yes **US PLUG** Coin Operated Kiddie Rides Amusement Game Center Coin Pusher Metal+acrylic+plastic 12 Months/Lifetime Maintenance Picture 85\*51\*96cm 1 Player
- 110V/220V/230V
- 30KG
  - swing coin operated rides,

# Overview

Warranty

1 year

| Essential details<br>Place of Origin:<br>Model Number:<br>Age:<br>Plug Type:<br>Color:<br>Size:<br>Weight:<br>Warranty:<br>Function: | Guangdong, China<br>XY-RM36<br>>6 Years, >8 Years<br>US PLUG<br>Color can be customized<br>85*51*96cm<br>25 kg<br>1 Years<br>Entertainment | Brand Name:<br>Type:<br>is_customized:<br>Product name:<br>Material:<br>Power:<br>Player:<br>MOQ: | Xunying<br>Coin Pusher<br>Yes<br>Coin Operated Kiddie Rides<br>Metal<br>80W<br>1Player<br>1 SET |
|--------------------------------------------------------------------------------------------------------------------------------------|--------------------------------------------------------------------------------------------------------------------------------------------|---------------------------------------------------------------------------------------------------|-------------------------------------------------------------------------------------------------|
| Name                                                                                                                                 | Motor Bike Coin Operated                                                                                                                   | Kiddie Ride                                                                                       |                                                                                                 |
| Size                                                                                                                                 | W85*D51*H96cm                                                                                                                              |                                                                                                   |                                                                                                 |
| Material                                                                                                                             | ABS                                                                                                                                        |                                                                                                   |                                                                                                 |
| Monitor                                                                                                                              | LED screen                                                                                                                                 |                                                                                                   |                                                                                                 |
| Player                                                                                                                               | 1 player                                                                                                                                   |                                                                                                   |                                                                                                 |
| Power                                                                                                                                | 110V/220V,100W                                                                                                                             |                                                                                                   |                                                                                                 |
| MOQ                                                                                                                                  | 1 set                                                                                                                                      |                                                                                                   |                                                                                                 |