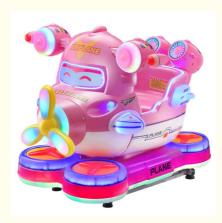

## Coin Operated Swing Machine Plastic Kiddie Ride with 110V/220V/230V Voltage

- Player: • Voltage:
- Weight:
- Highlight:
- Swing Machine >3 Years, >6 Years, >8 Years Yes **US PLUG** Coin Operated Kiddie Rides Amusement Game Center Coin Pusher Metal+acrylic+plastic 12 Months/Lifetime Maintenance Picture 85\*51\*96cm 1 Player
- 110V/220V/230V
- 30KG
  - swing coin operated rides,