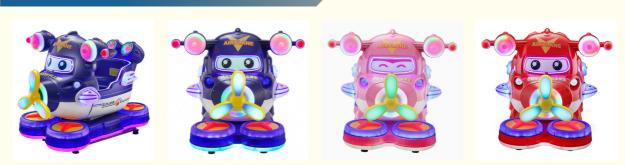

## Coin Operated Swing Machine Plastic Kiddie Ride with 110V/220V/230V Voltage

### **Basic Information**

- Place of Origin:
- Brand Name:
- Model Number:
- Price:
- Guangdong, China

- Xunying
- XY-RM45
  - \$295.00/pieces 1-9 pieces



#### **Product Specification**

- Type:
- Age:
- Is\_customized:
- Plug Type:
- Name:
- Suitable For:
- Product Name:
- Material:
- Warranty:
- Color:
- Size:

for more products please visit us on coin-gamemachine.com

- Player: • Voltage:
- Weight:
- Highlight:
- Swing Machine >3 Years, >6 Years, >8 Years Yes **US PLUG** Coin Operated Kiddie Rides Amusement Game Center Coin Pusher Metal+acrylic+plastic 12 Months/Lifetime Maintenance Picture 85\*51\*96cm 1 Player
- 110V/220V/230V
- 30KG
  - swing coin operated rides,



#### More Images



### **Product Description**

### **Products Description**

# Overview

Warranty

1 year

| Essential details<br>Place of Origin:<br>Model Number:<br>Age:<br>Plug Type:<br>Color:<br>Size:<br>Weight:<br>Warranty:<br>Function: | Guangdong, China<br>XY-RM36<br>>6 Years, >8 Years<br>US PLUG<br>Color can be customized<br>85*51*96cm<br>25 kg<br>1 Years<br>Entertainment | Brand Name:<br>Type:<br>is_customized:<br>Product name:<br>Material:<br>Power:<br>Player:<br>MOQ: | Xunying<br>Coin Pusher<br>Yes<br>Coin Operated Kiddie Rides<br>Metal<br>80W<br>1Player<br>1 SET |
|--------------------------------------------------------------------------------------------------------------------------------------|-------------------------------------------------------------------------------------------------