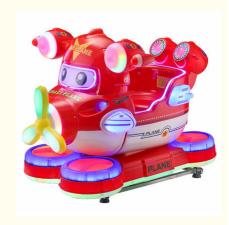

## Coin Operated Swing Machine Plastic Kiddie Ride with 110V/220V/230V Voltage

- Player: • Voltage:
- Weight:
- Highlight:
- Swing Machine >3 Years, >6 Years, >8 Years Yes **US PLUG** Coin Operated Kiddie Rides Amusement Game Center Coin Pusher Metal+acrylic+plastic 12 Months/Lifetime Maintenance Picture 85\*51\*96cm 1 Player
- 110V/220V/230V
- 30KG
  - swing coin operated rides,