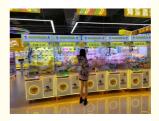

# **Product Specification**

• Type: Crane Machine

• Age: >3 Years, >6 Years, >8 Years

• Is\_customized: Yes

Plug Type: EU/US/UK/AU PlugName: Claw Machine

• Suitable For: Amusement Game Center

Product Name: Claw Machine
Material: Metal+acrylic+plastic

Warranty: 12 Months/Lifetime Maintenance

Color: Picture
Player: 1 Player
Size: 90\*100\*210cm
Voltage: 110V/220V/230V

• Weight: 90KG

Highlight: arcade toy claw machine,