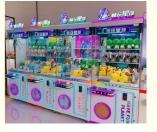

# **Product Specification**

• Type: Crane Machine

• Age: >3 Years, >6 Years, >8 Years

• Is\_customized: Yes

Plug Type: EU/US/UK/AU PlugName: Claw Machine

• Suitable For: Amusement Game Center

Product Name: Claw Machine
Material: Metal+acrylic+plastic

Warranty: 12 Months/Lifetime Maintenance

Color: Picture
Player: 1 Player
Size: 90\*100\*210cm
Voltage: 110V/220V/230V

• Weight: 90KG

Highlight: arcade toy claw machine,