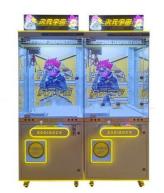

# **Product Specification**

• Type: Crane Machine

• Age: >3 Years, >6 Years, >8 Years

• Is\_customized: Yes

Plug Type: EU/US/UK/AU PlugName: Claw Machine

• Suitable For: Amusement Game Center

Product Name: Claw Machine
Material: Metal+acrylic+plastic

Warranty: 12 Months/Lifetime Maintenance

Color: Picture
Player: 1 Player
Size: 90\*100\*210cm
Voltage: 110V/220V/230V

• Weight: 90KG

Highlight: arcade toy claw machine,

## **Overview**

**Essential details** 

Xunying Place of Origin: GUA Brand Name: Model Number: XY-CM15 Coin Pusher Type: Age: Plug Type: >3 Years is\_customized: Yes EU/US/UK/AU Plug 110V / 220V / 230V Voltage: English\Chinese MOQ: 1 Set/No Requirement Language: Certificate: CE Certificate Usage: Entertainment

Shipping way: Sea Delivery time: 7-15 Working Days Service: Lifetimes Technical Service Warranty: 12 Months

Main board: high quality customized mainboard

Rocker: high grade seven color rocker, seven color key

Chassis: plastic suction

Lighting: Jewelry grade LED lamp Coin device: dual intelligence

Function: liquid crystal setting Size:80\*90\*200cm

Size: Size:80\*90\*200cm

Price: deposit

Measurements: 90\*100\*210cm

Weight: (KGS)200KGS

Certificate: CE,SGS,ISET Italy certification

Colors: Red, yellow, blue, green, purple, pink, white, black etc.