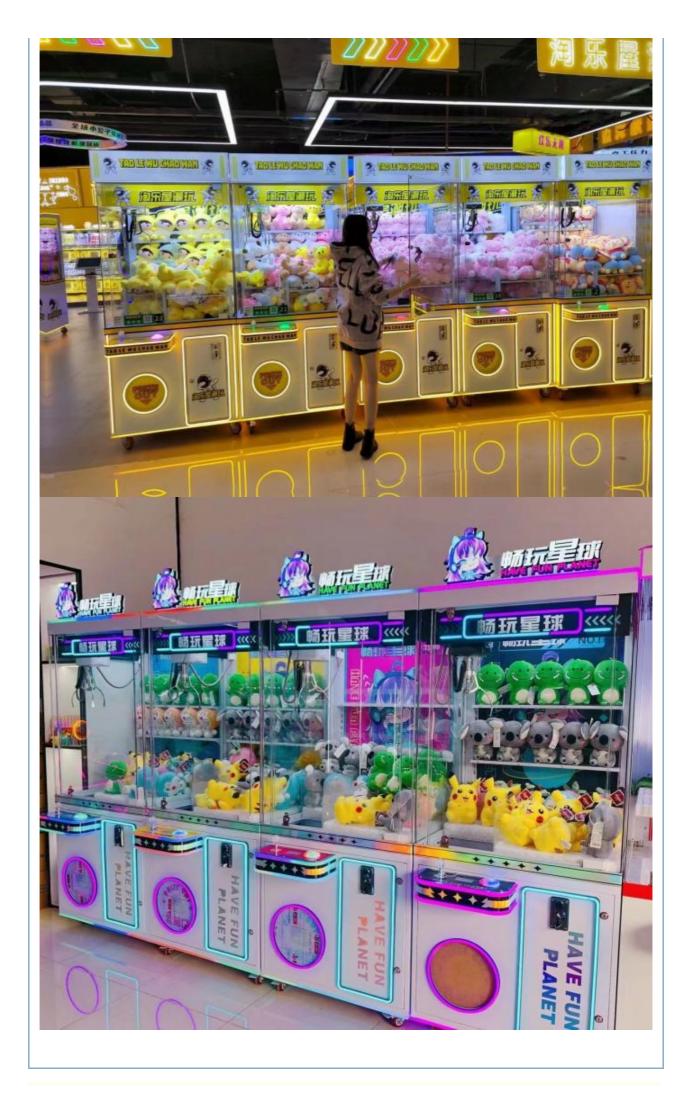

# Bill Acceptor Coin Operated Doll Park Claw Machine Toy Vending Arcade Crane Machine

# **Product Specification**

• Type: Crane Machine

• Age: >3 Years, >6 Years, >8 Years

• Is\_customized: Yes

Plug Type: EU/US/UK/AU PlugName: Claw Machine

• Suitable For: Amusement Game Center

Product Name: Claw Machine
Material: Metal+acrylic+plastic

Warranty: 12 Months/Lifetime Maintenance

Color: Picture
Player: 1 Player
Size: 90\*100\*210cm
Voltage: 110V/220V/230V

• Weight: 90KG

Highlight: arcade toy claw machine,