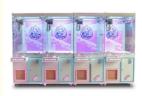

# **Product Specification**

• Type: Crane Machine

• Age: >3 Years, >6 Years, >8 Years

• Is\_customized: Yes

Plug Type: EU/US/UK/AU PlugName: Claw Machine

• Suitable For: Amusement Game Center

Product Name: Claw Machine
Material: Metal+acrylic+plastic

Warranty: 12 Months/Lifetime Maintenance

Color: Picture
Player: 1 Player
Size: 90\*100\*210cm
Voltage: 110V/220V/230V

• Weight: 90KG

Highlight: arcade toy claw machine,