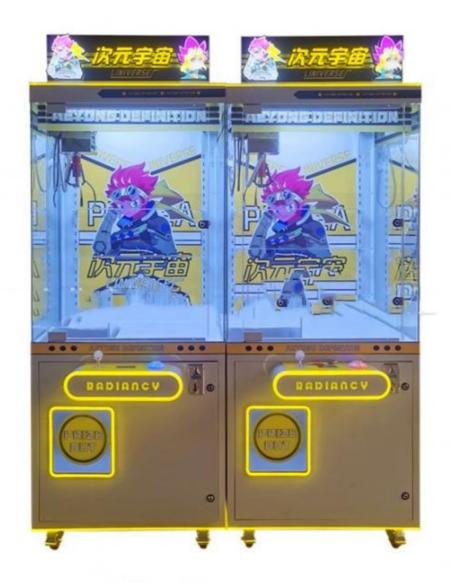

: Model Number: XY-CM15 Coin Pusher Type: Age: Plug Type: >3 Years is\_customized: Yes EU/US/UK/AU Plug 110V / 220V / 230V Voltage: English\Chinese MOQ: 1 Set/No Requirement Language: Certificate: CE Certificate Usage: Entertainment

Shipping way: Sea Delivery time: 7-15 Working Days Service: Lifetimes Technical Service Warranty: 12 Months

Main board: high quality customized mainboard

Rocker: high grade seven color rocker, seven color key

Chassis: plastic suction

Lighting: Jewelry grade LED lamp Coin device: dual intelligence

Function: liquid crystal setting Size:80\*90\*200cm

Size: Size:80\*90\*200cm

Price: deposit

Measurements: 90\*100\*210cm

Weight: (KGS)200KGS

Certificate: CE,SGS,ISET Italy certification

Colors: Red, yellow, blue, green, purple, pink, white, black etc.



















# Guangzhou Xunying Animation Technology Co., Ltd.

+86-15011936333

a770100411@gmail.com e coin-gamemachine.com



Guangzhou Panyu Mingjiang Hose Co., Ltd. (North of Xieshi Highway)