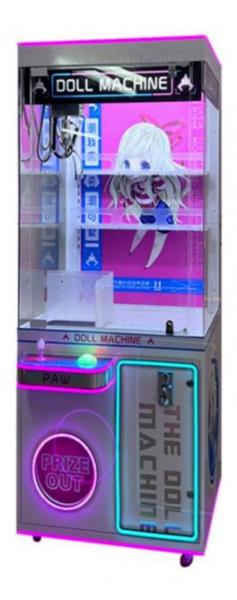

# **Product Specification**

• Type: Crane Machine

• Age: >3 Years, >6 Years, >8 Years

• Is\_customized: Yes

Plug Type: EU/US/UK/AU PlugName: Claw Machine

• Suitable For: Amusement Game Center

Product Name: Claw Machine
Material: Metal+acrylic+plastic

Warranty: 12 Months/Lifetime Maintenance

Color: Picture
Player: 1 Player
Size: 90\*100\*210cm
Voltage: 110V/220V/230V

• Weight: 90KG

Highlight: arcade toy claw machine,

Shipping way: Sea Delivery time: 7-15 Working Days Service: Lifetimes Technical Service Warranty: 12 Months

Main board: high quality customized mainboard

Rocker: high grade seven color rocker, seven color key

Chassis: plastic suction

Lighting: Jewelry grade LED lamp Coin device: dual intelligence

Function: liquid crystal setting Size:80\*90\*200cm

Size: Size:80\*90\*200cm

Price: deposit

Measurements: 90\*100\*210cm