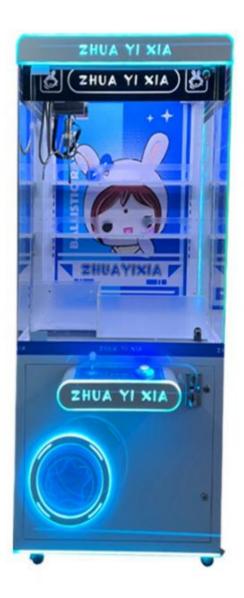

# **Product Specification**

• Type: Crane Machine

• Age: >3 Years, >6 Years, >8 Years

• Is\_customized: Yes

Plug Type: EU/US/UK/AU PlugName: Claw Machine

• Suitable For: Amusement Game Center

Product Name: Claw Machine
Material: Metal+acrylic+plastic

Warranty: 12 Months/Lifetime Maintenance

Color: Picture
Player: 1 Player
Size: 90\*100\*210cm
Voltage: 110V/220V/230V

• Weight: 90KG

Highlight: arcade toy claw machine,

## **Overview**

**Essential details** 

Xunying Place of Origin: GUA Brand Name: Model Number: XY-CM15 Coin Pusher Type: Age: Plug Type: >3 Years is\_customized: Yes EU/US/UK/AU Plug 110V / 220V / 230V Voltage: English\Chinese MOQ: 1 Set/No Requirement Language: Certificate: CE Certificate Usage: Entertainment

Chassis: plastic suction

Lighting: Jewelry grade LED lamp Coin device: dual intelligence

Function: liquid crystal setting Size:80\*90\*200cm

Size: Size:80\*90\*200cm

Price: deposit

Measurements: 90\*100\*210cm

Weight: (KGS)200KGS

Certificate: CE,SGS,ISET Italy certification

Colors: Red, yellow, blue, green, purple, pink, white, black etc.