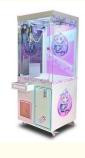

# **Product Specification**

• Type: Crane Machine

• Age: >3 Years, >6 Years, >8 Years

• Is\_customized: Yes

Plug Type: EU/US/UK/AU PlugName: Claw Machine

• Suitable For: Amusement Game Center

Product Name: Claw Machine
Material: Metal+acrylic+plastic

Warranty: 12 Months/Lifetime Maintenance

Color: Picture
Player: 1 Player
Size: 90\*100\*210cm
Voltage: 110V/220V/230V

• Weight: 90KG

Highlight: arcade toy claw machine,

## **Overview**

**Essential details** 

Xunying Place of Origin: GUA Brand Name: Model Number: XY-CM15 Coin Pusher Type: Age: Plug Type: >3 Years is\_customized: Yes EU/US/UK/AU Plug 110V / 220V / 230V Voltage: English\Chinese MOQ: 1 Set/No Requirement Language: Certificate: CE Certificate Usage: Entertainment

Shipping way: Sea Delivery time: 7-15 Working Days Service: Lifetimes Technical Service Warranty: 12 Months

Main board: high quality customized mainboard

Rocker: high grade seven color rocker, seven color key

Chassis: plastic suction

Lighting: Jewelry grade LED lamp Coin device: dual intelligence

Function: liquid crystal setting Size:80\*90\*200cm

Size: Size:80\*90\*200cm

Price: deposit

Measurements: 90\*100\*210cm

Weight: (KGS)200KGS

Certificate: CE,SGS,ISET Italy certification

Colors: Red, yellow, blue, green, purple, pink, white, black etc.