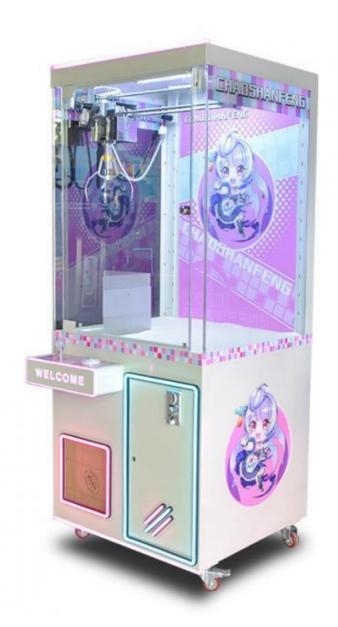

del Number: XY-CM15 Coin Pusher Type: Age: Plug Type: >3 Years is\_customized: Yes EU/US/UK/AU Plug 110V / 220V / 230V Voltage: English\Chinese MOQ: 1 Set/No Requirement Language: Certificate: CE Certificate Usage: Entertainment

Shipping way: Sea Delivery time: 7-15 Working Days Service: Lifetimes Technical Service Warranty: 12 Months

Main board: high quality customized mainboard

Rocker: high grade seven color rocker, seven color key

Chassis: plastic suction

Lighting: Jewelry grade LED lamp Coin device: dual intelligence

Function: liquid crystal setting Size:80\*90\*200cm

Size: Size:80\*90\*200cm

Price: deposit

Measurements: 90\*100\*210cm

Weight: (KGS)200KGS

Certificate: CE,SGS,ISET Italy certification

Colors: Red, yellow, blue, green, purple, pink, white, black etc.



















# Guangzhou Xunying Animation Technology Co., Ltd.

+86-15011936333

a770100411@gmail.com e coin-gamemachine.com



Guangzhou Panyu Mingjiang Hose Co., Ltd. (North of Xieshi Highway)