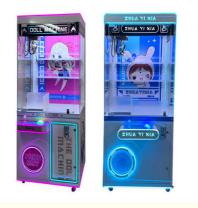

# **Product Specification**

• Type: Crane Machine

• Age: >3 Years, >6 Years, >8 Years

• Is\_customized: Yes

Plug Type: EU/US/UK/AU PlugName: Claw Machine

• Suitable For: Amusement Game Center

Product Name: Claw Machine
Material: Metal+acrylic+plastic

Warranty: 12 Months/Lifetime Maintenance

Color: Picture
Player: 1 Player
Size: 90\*100\*210cm
Voltage: 110V/220V/230V

• Weight: 90KG

Highlight: arcade toy claw machine,

## **Overview**

**Essential details** 

Xunying Place of Origin: GUA Brand Name: Model Number: XY-CM15 Coin Pusher Type: Age: Plug Type: >3 Years is\_customized: Yes EU/US/UK/AU Plug 110V / 220V / 230V Voltage: English\Chinese MOQ: 1 Set/No Requirement Language: Certificate: CE Certificate Usage: Entertainment

Shipping way: Sea Delivery time: 7-15 Working Days Service: Lifetimes Technical Service Warranty: 12 Months

Main board: high quality customized mainboard

Rocker: high grade seven color rocker, seven color key

Chassis: plastic suction

Lighting: Jewelry grade LED lamp Coin device: dual intelligence

Function: liquid crystal setting Size:80\*90\*200cm

Size: Size:80\*90\*200cm

Price: deposit

Measurements: 90\*100\*210cm

Weight: (KGS)200KGS

Certificate: CE,SGS,ISET Italy certification

Colors: Red, yellow, blue, green, purple, pink, white, black etc.