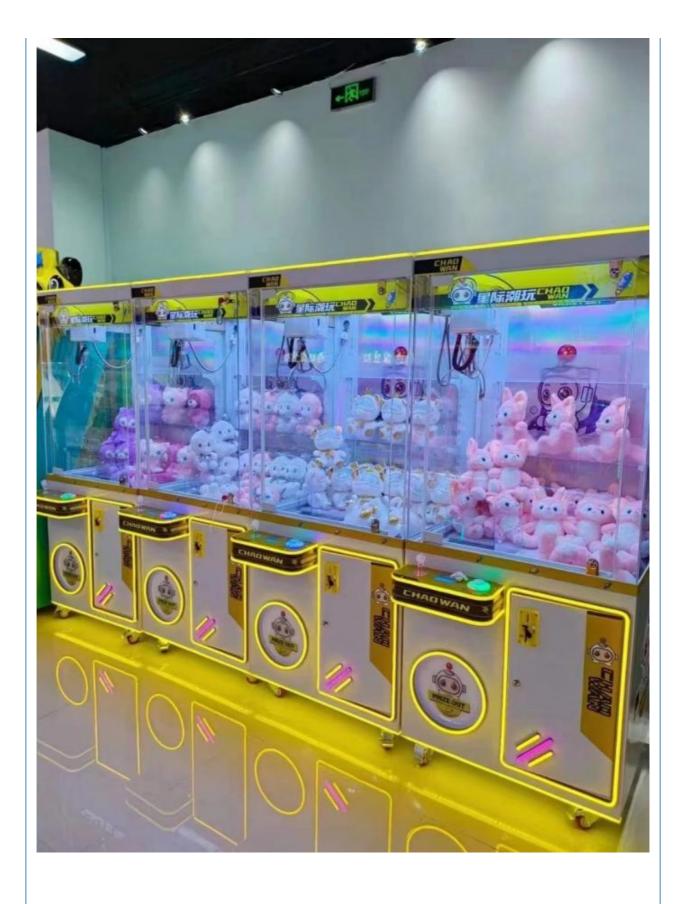

# Bill Acceptor Coin Operated Doll Park Claw Machine Toy Vending Arcade Crane Machine

# **Product Specification**

• Type: Crane Machine

• Age: >3 Years, >6 Years, >8 Years

• Is\_customized: Yes

Plug Type: EU/US/UK/AU PlugName: Claw Machine

• Suitable For: Amusement Game Center

Product Name: Claw Machine
Material: Metal+acrylic+plastic

Warranty: 12 Months/Lifetime Maintenance

Color: Picture
Player: 1 Player
Size: 90\*100\*210cm
Voltage: 110V/220V/230V

• Weight: 90KG

Highlight: arcade toy claw machine,