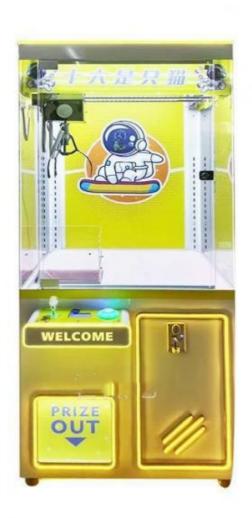

Model Number: XY-CM15 Coin Pusher Type: Age: Plug Type: >3 Years is\_customized: Yes EU/US/UK/AU Plug 110V / 220V / 230V Voltage: English\Chinese MOQ: 1 Set/No Requirement Language: Certificate: CE Certificate Usage: Entertainment

Shipping way: Sea Delivery time: 7-15 Working Days Service: Lifetimes Technical Service Warranty: 12 Months

Main board: high quality customized mainboard

Rocker: high grade seven color rocker, seven color key

Chassis: plastic suction

Lighting: Jewelry grade LED lamp Coin device: dual intelligence

Function: liquid crystal setting Size:80\*90\*200cm

Size: Size:80\*90\*200cm

Price: deposit

Measurements: 90\*100\*210cm

Weight: (KGS)200KGS

Certificate: CE,SGS,ISET Italy certification

Colors: Red, yellow, blue, green, purple, pink, white, black etc.



















# Guangzhou Xunying Animation Technology Co., Ltd.

+86-15011936333

a770100411@gmail.com e coin-gamemachine.com



Guangzhou Panyu Mingjiang Hose Co., Ltd. (North of Xieshi Highway)