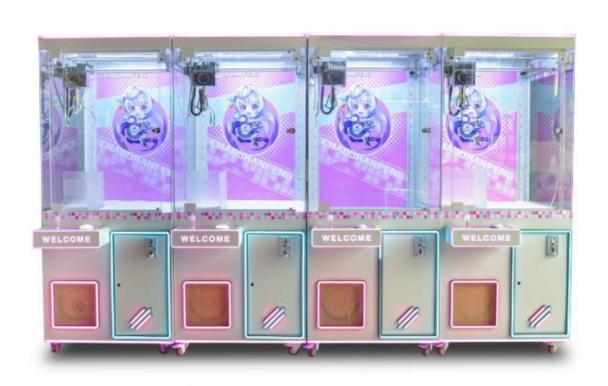

# Bill Acceptor Coin Operated Doll Park Claw Machine Toy Vending Arcade Crane Machine

# **Product Specification**

• Type: Crane Machine

• Age: >3 Years, >6 Years, >8 Years

• Is\_customized: Yes

Plug Type: EU/US/UK/AU PlugName: Claw Machine

• Suitable For: Amusement Game Center

Product Name: Claw Machine
Material: Metal+acrylic+plastic

Warranty: 12 Months/Lifetime Maintenance

Color: Picture
Player: 1 Player
Size: 90\*100\*210cm
Voltage: 110V/220V/230V

• Weight: 90KG

Highlight: arcade toy claw machine,