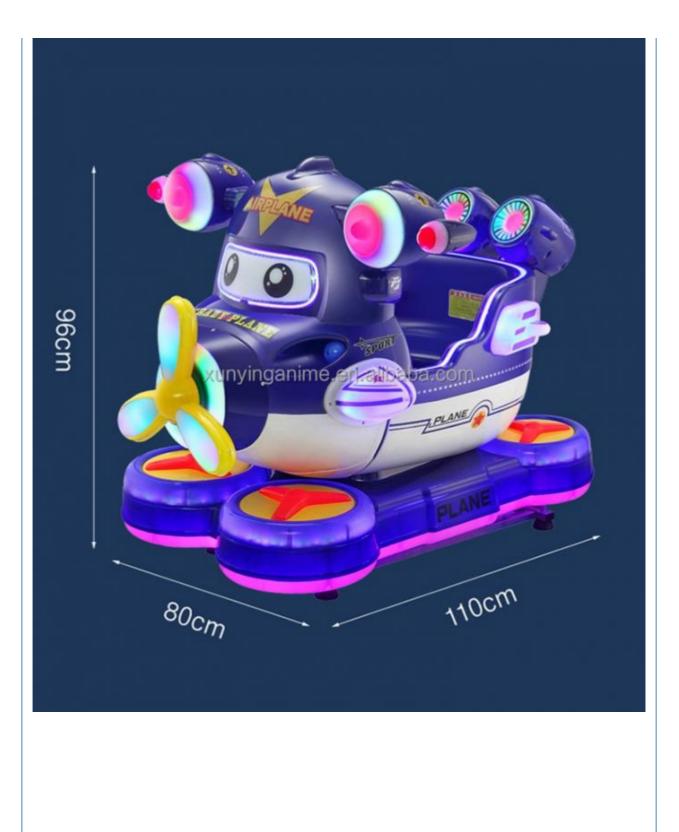

## 85\*51\*96cm Plane Plastic Kiddy Ride MP5 Kids Swing Machine at Amusement **Game Center**

#### **Product Specification**

- Type:
- Age:
- Is\_customized:
- Plug Type:
- Name:
- Suitable For:
- Product Name:
- Material:
- Warranty:
- Color:
- Size:
- Player: • Voltage:
- Weight:
- Highlight:
- Swing Machine >3 Years, >6 Years, >8 Years Yes **US PLUG** Coin Operated Kiddie Rides Amusement Game Center Coin Pusher Metal+acrylic+plastic 12 Months/Lifetime Maintenance Picture 85\*51\*96cm 1 Player
- 110V/220V/230V
- 30KG
  - plastic coin operated rides,