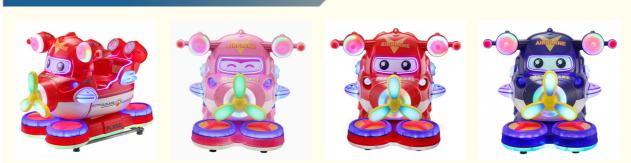

## 85\*51\*96cm Plane Plastic Kiddy Ride MP5 Kids Swing Machine at Amusement **Game Center**

### **Basic Information**

- Place of Origin:
- Brand Name:
- Model Number:
- Price:
- Guangdong, China

- Xunying
- XY-RM44
  - \$295.00/pieces 1-509 pieces



#### **Product Specification**

- Type:
- Age:
- Is\_customized:
- Plug Type:
- Name:
- Suitable For:
- Product Name:
- Material:
- Warranty:
- Color:
- Size:
- Player: • Voltage:
- Weight:
- Highlight:
- Swing Machine >3 Years, >6 Years, >8 Years Yes **US PLUG** Coin Operated Kiddie Rides Amusement Game Center Coin Pusher Metal+acrylic+plastic 12 Months/Lifetime Maintenance Picture 85\*51\*96cm 1 Player
- 110V/220V/230V
- 30KG
  - plastic coin operated rides,



### More Images



### **Product Description**

## **Products Description**

# Overview

Warranty

1 year

| Essential details<br>Place of Origin:<br>Model Number:<br>Age:<br>Plug Type:<br>Color:<br>Size:<br>Weight:<br>Warranty:<br>Function: | Guangdong, China<br>XY-RM36<br>>6 Years, >8 Years<br>US PLUG<br>Color can be customized<br>85*51*96cm<br>25 kg<br>1 Years<br>Entertainment | Brand Name:<br>Type:<br>is_customized:<br>Product name:<br>Material:<br>Power:<br>Player:<br>MOQ: | Xunying<br>Coin Pusher<br>Yes<br>Coin Operated Kiddie Rides<br>Metal<br>80W<br>1Player<br>1 SET |
|--------------------------------------------------------------------------------------------------------------------------------------|--------------------------------------------------------------------------------------------------