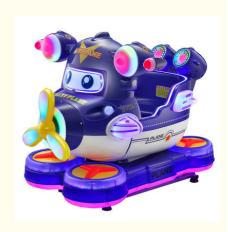

## 85\*51\*96cm Plane Plastic Kiddy Ride MP5 Kids Swing Machine at Amusement **Game Center**

#### **Product Specification**

- Type:
- Age:
- Is\_customized:
- Plug Type:
- Name:
- Suitable For:
- Product Name:
- Material:
- Warranty:
- Color:
- Size:
- Player: • Voltage:
- Weight:
- Highlight:
- Swing Machine >3 Years, >6 Years, >8 Years Yes **US PLUG** Coin Operated Kiddie Rides Amusement Game Center Coin Pusher Metal+acrylic+plastic 12 Months/Lifetime Maintenance Picture 85\*51\*96cm 1 Player
- 110V/220V/230V
- 30KG
  - plastic coin operated rides,