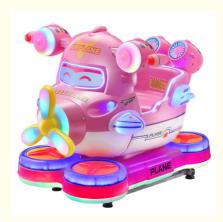

## 85\*51\*96cm Plane Plastic Kiddy Ride MP5 Kids Swing Machine at Amusement **Game Center**

#### **Product Specification**

- Type:
- Age:
- Is\_customized:
- Plug Type:
- Name:
- Suitable For:
- Product Name:
- Material:
- Warranty:
- Color:
- Size:
- Player: • Voltage:
- Weight:
- Highlight:
- Swing Machine >3 Years, >6 Years, >8 Years Yes **US PLUG** Coin Operated Kiddie Rides Amusement Game Center Coin Pusher Metal+acrylic+plastic 12 Months/Lifetime Maintenance Picture 85\*51\*96cm 1 Player
- 110V/220V/230V
- 30KG
  - plastic coin operated rides,