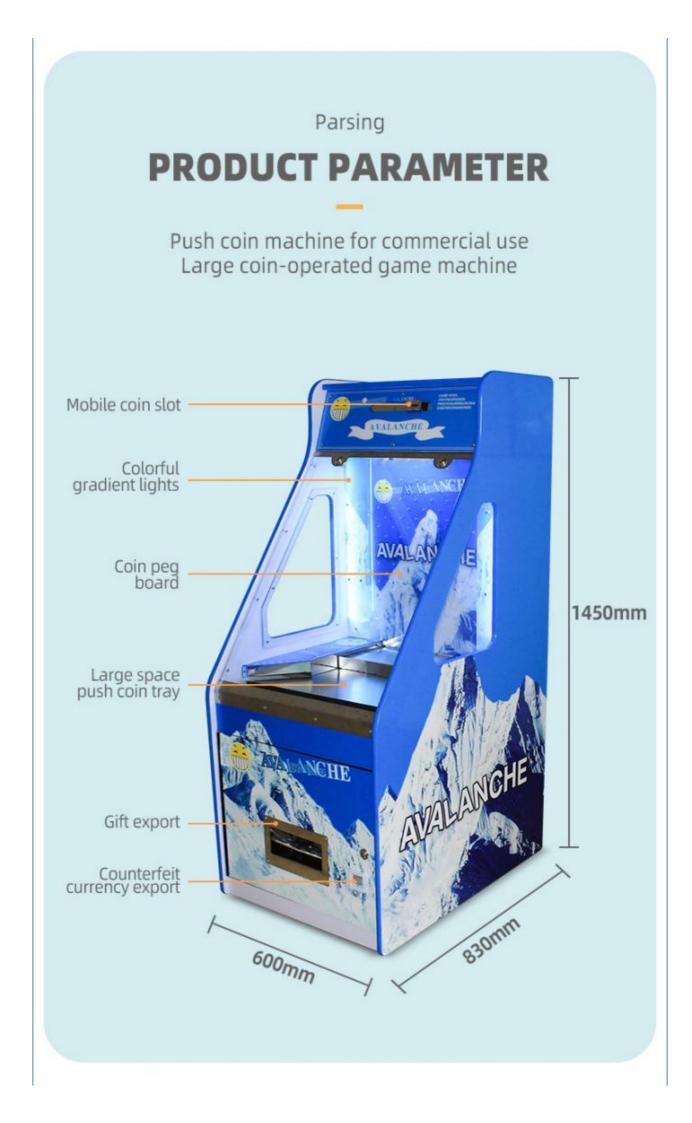

## Coin Pusher >3 Years, >6 Years, >8 Years

- Is\_customized:
- Plug Type:
- Name:
- Material:
- Suitable For:
- Product Name:
- Color:
- Size:
- Warranty:
- Player:
- Voltage:
- Weight:
- Highlight:

- W700\*D600\*H1500mm
- 12 Months/Lifetime Maintenance
- 1 Player
- 110V / 220V / 230V
- 80KG
  - Coin Operated Arcade Game Machine,

Size: W700\*D600\*H1500mm Color: Customized Color

Voltage: 110V/220V MOQ: 1 Set

Power: 300W Player: 1 Player

Weight: 80KG Cabinet Material: Metal+wood

Warranty: 12 Months

| Material: | Metal+wood | Design:  | OEM & ODM                |
|-----------|------------|----------|--------------------------|
| Player:   | 1Player    | Size:    | W700*D600*H15<br>00mm    |
| Warranty: | 12 Months  | Voltage: | 110-220V                 |
| Color:    | Yellow     | Age:     | Over 3 years old<br>kids |