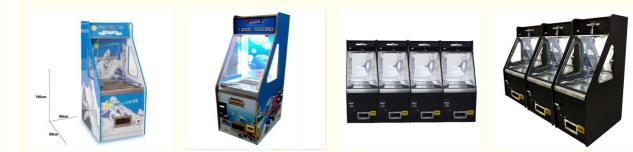

### **Coin Operated Prize Claw Arcade Game Machine Amusement Sport** Center

#### **Basic Information**

- Place of Origin:
- Brand Name:
- Model Number:
- Price:
- Guangdong, China

- Xunying
- XY-CP10
- \$550.00/pieces 1-549 pieces



#### **Product Specification**

• Type: • Age:

## Coin Pusher >3 Years, >6 Years, >8 Years

- Is\_customized:
- Plug Type:
- Name:
- Material:
- Suitable For:
- Product Name:
- Color:
- Size:
- Warranty:
- Player:
- Voltage:
- Weight:
- Highlight:





- W700\*D600\*H1500mm
- 12 Months/Lifetime Maintenance
- 1 Player
- 110V / 220V / 230V
- 80KG
  - Coin Operated Arcade Game Machine,



#### More Images



#### **Product Description**

#### **Products Description**

#### Overview

Essential details

Place of Origin: Guangdong, China Brand Name: Xunying

Model Number: XY-CP10 Type: Coin Pusher

Age: >3 Years, >6 Years, >8 Years is\_customized: Yes

Plug Type: All Item Name: Coin Pusher Machine

Size: W700\*D600\*H1500mm Color: Customized Color

Voltage: 110V/220V MOQ: 1 Set

Power: 300W Player: 1 Player

Weight: 80KG Cabinet Material: Metal+wood

Warranty: 12 Months

| Material: | Metal+wood | Design:  | OEM & ODM                |
|-----------|------------|----------|--------------------------|
| Player:   | 1Player    | Size:    | W700*D600*H15<br>00mm    |
| Warranty: | 12 Months  | Voltage: | 110-220V                 |
| Color:    | Yellow     | Age:     | Over 3 years old<br>kids |