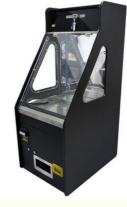

## Coin Pusher >3 Years, >6 Years, >8 Years

- Is\_customized:
- Plug Type:
- Name:
- Material:
- Suitable For:
- Product Name:
- Color:
- Size:
- Warranty:
- Player:
- Voltage:
- Weight:
- Highlight:

- W700\*D600\*H1500mm
- 12 Months/Lifetime Maintenance
- 1 Player
- 110V / 220V / 230V
- 80KG
  - Coin Operated Arcade Game Machine,

#### Overview

Essential details

Place of Origin: Guangdong, China Brand Name: Xunying

Model Number: XY-CP10 Type: Coin Pusher

Age: >3 Years, >6 Years, >8 Years is\_customized: Yes

Plug Type: All Item Name: Coin Pusher Machine

Size: W700\*D600\*H1500mm Color: Customized Color

Voltage: 110V/220V MOQ: 1 Set

Power: 300W Player: 1 Player

Weight: 80KG Cabinet Material: Metal+wood

Warranty: 12 Months

| Material: | Metal+wood | Design:  | OEM & ODM                |
|-----------|------------|----------|--------------------------|
| Player:   | 1Player    | Size:    | W700*D600*H15<br>00mm    |
| Warranty: | 12 Months  | Voltage: | 110-220V                 |
| Color:    | Yellow     | Age:     | Over 3 years old<br>kids |