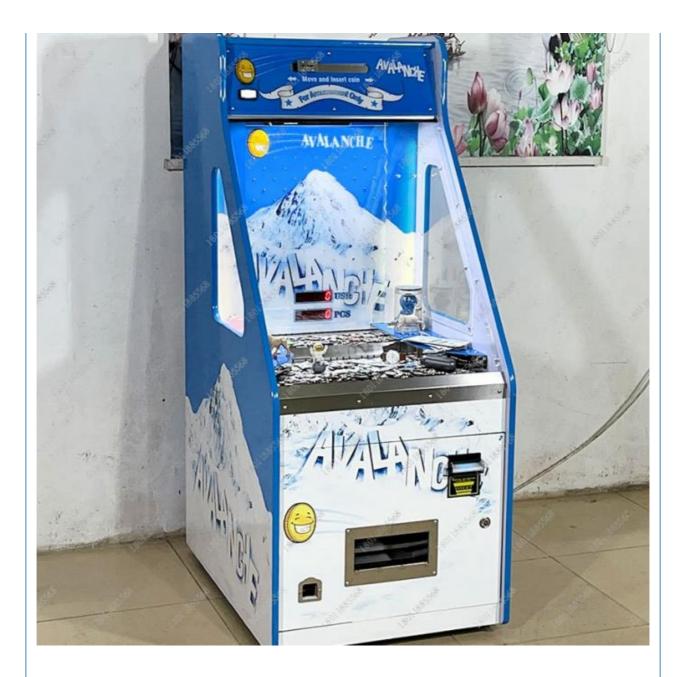

## Coin Pusher >3 Years, >6 Years, >8 Years

- Is\_customized:
- Plug Type:
- Name:
- Material:
- Suitable For:
- Product Name:
- Color:
- Size:
- Warranty:
- Player:
- Voltage:
- Weight:
- Highlight:

- W700\*D600\*H1500mm
- 12 Months/Lifetime Maintenance
- 1 Player
- 110V / 220V / 230V
- 80KG
  - Coin Operated Arcade Game Machine,

#### Overview

Essential details

Place of Origin: Guangdong, China Brand Name: Xunying

Model Number: XY-CP10 Type: Coin Pusher

Age: >3 Years, >6 Years, >8 Years is\_customized: Yes

Plug Type: All Item Name: Coin Pusher Machine

Size: W700\*D600\*H1500mm Color: Customized Color

Voltage: 110V/220V MOQ: 1 Set

Power: 300W Player: 1 Player

Weight: 80KG Cabinet Material: Metal+wood

Warranty: 12 Months

| Material: | Metal+wood | Design:  | OEM & ODM                |
|-----------|------------|----------|--------------------------|
| Player:   | 1Player    | Size:    | W700*D600*H15<br>00mm    |
| Warranty: | 12 Months  | Voltage: | 110-220V                 |
| Color:    | Yellow     | Age:     | Over 3 years old<br>kids |