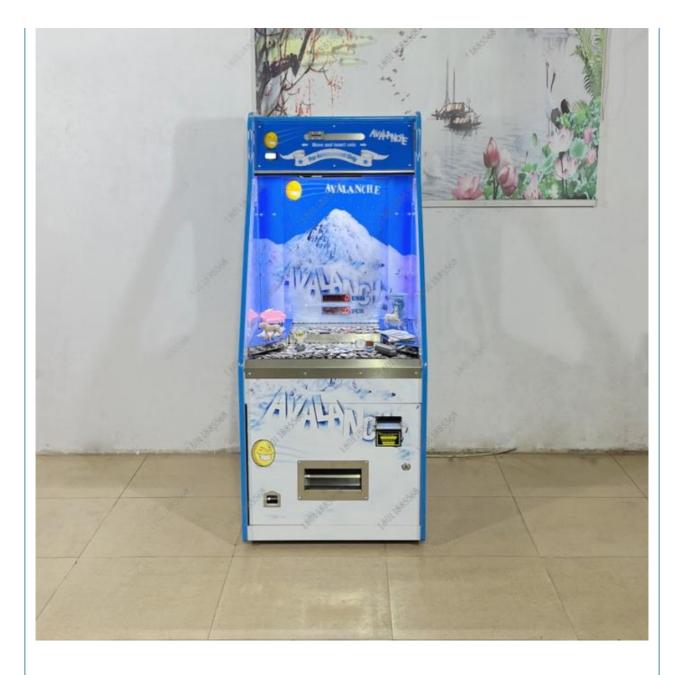

: Guangdong, China Brand Name: Xunying

Model Number: XY-CP10 Type: Coin Pusher

Age: >3 Years, >6 Years, >8 Years is\_customized: Yes

Plug Type: All Item Name: Coin Pusher Machine

Size: W700\*D600\*H1500mm Color: Customized Color

Voltage: 110V/220V MOQ: 1 Set

Power: 300W Player: 1 Player

Weight: 80KG Cabinet Material: Metal+wood

Warranty: 12 Months

| Material: | Metal+wood | Design:  | OEM & ODM                |
|-----------|------------|----------|--------------------------|
| Player:   | 1Player    | Size:    | W700*D600*H15<br>00mm    |
| Warranty: | 12 Months  | Voltage: | 110-220V                 |
| Color:    | Yellow     | Age:     | Over 3 years old<br>kids |







# Customized PRODUCT PARAMETER

Larger coin pushing space design Can hold more gifts at the same time





















| Guangzhou Xunying Animation Technology Co., Ltd. |                                                                                                                                                                             |  |  |
|--------------------------------------------------|-----------------------------------------------------------------------------------------------------------------------------------------------------------------------------|--|--|
|                                                  | <ul> <li>+86-15011936333</li> <li>a770100411@gmail.com</li> <li>coin-gamemachine.com</li> <li>Guangzhou Panyu Mingjiang Hose Co., Ltd. (North of Xieshi Highway)</li> </ul> |  |  |