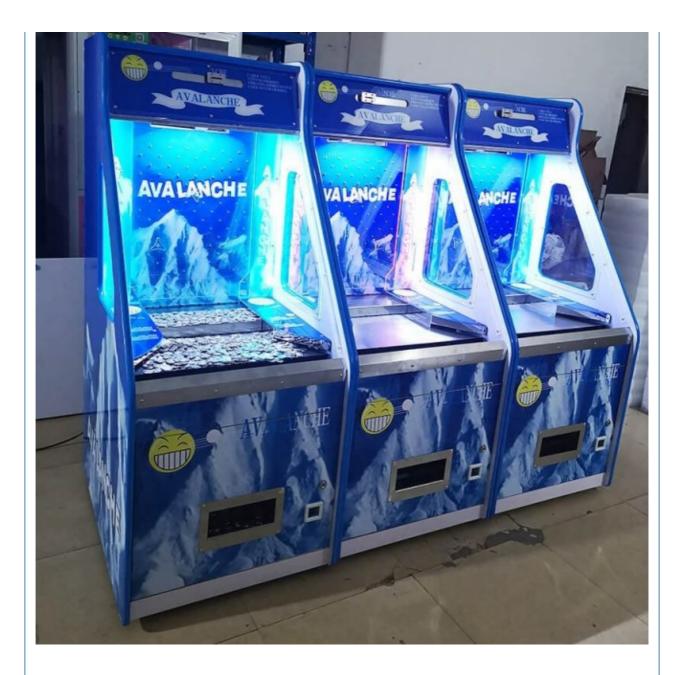

in: Guangdong, China Brand Name: Xunying

Model Number: XY-CP10 Type: Coin Pusher

Age: >3 Years, >6 Years, >8 Years is\_customized: Yes

Plug Type: All Item Name: Coin Pusher Machine

Size: W700\*D600\*H1500mm Color: Customized Color

Voltage: 110V/220V MOQ: 1 Set

Power: 300W Player: 1 Player

Weight: 80KG Cabinet Material: Metal+wood

Warranty: 12 Months

| Material: | Metal+wood | Design:  | OEM & ODM                |
|-----------|------------|----------|--------------------------|
| Player:   | 1Player    | Size:    | W700*D600*H15<br>00mm    |
| Warranty: | 12 Months  | Voltage: | 110-220V                 |
| Color:    | Yellow     | Age:     | Over 3 years old<br>kids |







# Customized PRODUCT PARAMETER

Larger coin pushing space design Can hold more gifts at the same time





















| Guangzhou Xunying Animation Technology Co., Ltd. |                                                                                                                                                                             |  |  |
|--------------------------------------------------|-----------------------------------------------------------------------------------------------------------------------------------------------------------------------------|--|--|
|                                                  | <ul> <li>+86-15011936333</li> <li>a770100411@gmail.com</li> <li>coin-gamemachine.com</li> <li>Guangzhou Panyu Mingjiang Hose Co., Ltd. (North of Xieshi Highway)</li> </ul> |  |  |