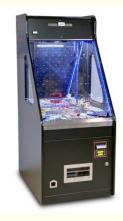

### **Coin Operated Prize Claw Arcade Game Machine Amusement Sport** Center

## Coin Pusher >3 Years, >6 Years, >8 Years

- Is\_customized:
- Plug Type:
- Name:
- Material:
- Suitable For:
- Product Name:
- Color:
- Size:
- Warranty:
- Player:
- Voltage:
- Weight:
- Highlight:

- W700\*D600\*H1500mm
- 12 Months/Lifetime Maintenance
- 1 Player
- 110V / 220V / 230V
- 80KG
  - Coin Operated Arcade Game Machine,

#### Overview

Essential details

Place of Origin: Guangdong, China Brand Name: Xunying

Model Number: XY-CP10 Type: Coin Pusher

Age: >3 Years, >6 Years, >8 Years is\_customized: Yes

Plug Type: All Item Name: Coin Pusher Machine

Size: W700\*D600\*H1500mm Color: Customized Color

Voltage: 110V/220V MOQ: 1 Set

Power: 300W Player: 1 Player

Weight: 80KG Cabinet Material: Metal+wood

Warranty: 12 Months

| Material: | Metal+wood | Design:  | OEM & ODM                |
|-----------|------------|----------|--------------------------|
| Player:   | 1Player    | Size:    | W700*D600*H15<br>00mm    |
| Warranty: | 12 Months  | Voltage: | 110-220V                 |
| Color:    | Yellow     | Age:     | Over 3 years old<br>kids |