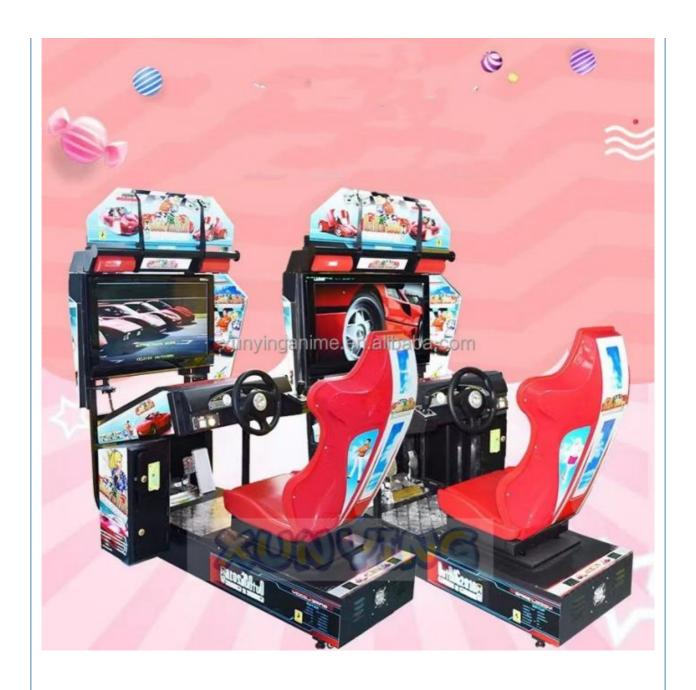

• Color: Picture

• Warranty: 12 Months/Lifetime Maintenance

Size: 110\*165\*180cm
Voltage: 110V/220V/230V
Player: 1-2 Players
Weight: 100KG

Highlight: outrun racing game machine,