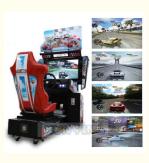

# 32" LED Screen Single Outrun Racing Game Machine The Ultimate Arcade Entertainment

#### **Product Specification**

• Type: Racing Game

• Age: >3 Years, >6 Years, >8 Years

• Is\_customized: Yes

• Plug Type: US PLUG

Name: Racing Car Simulator
Material: Metal+acrylic+plastic
Suitable For: Amusement Game Center
Product Name: Racing Car Simulato

• Color: Picture

• Warranty: 12 Months/Lifetime Maintenance

Size: 110\*165\*180cm
Voltage: 110V/220V/230V
Player: 1-2 Players
Weight: 100KG

Highlight: outrun racing game machine,