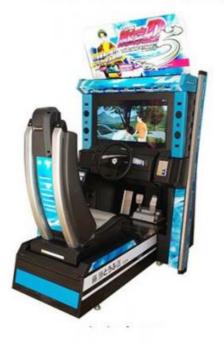

# 32" LED Screen Single Outrun Racing Game Machine The Ultimate Arcade Entertainment

#### **Product Specification**

• Type: Racing Game

• Age: >3 Years, >6 Years, >8 Years

• Is\_customized: Yes

• Plug Type: US PLUG

Name: Racing Car Simulator
Material: Metal+acrylic+plastic
Suitable For: Amusement Game Center
Product Name: Racing Car Simulato

• Color: Picture

• Warranty: 12 Months/Lifetime Maintenance

Size: 110\*165\*180cm
Voltage: 110V/220V/230V
Player: 1-2 Players
Weight: 100KG

Highlight: outrun racing game machine,