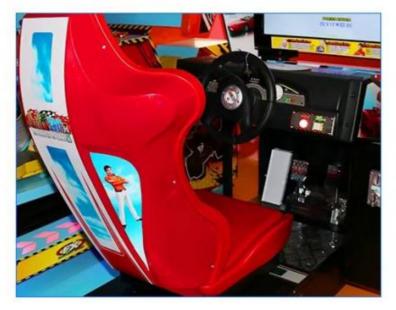

### Product decomposition

### For more details

Simulated seat

Simulated steering wheel

1870\*1500\*2300(mm)

1160\*1600\*2250(mm)

2350\*2300\*1800(mm)