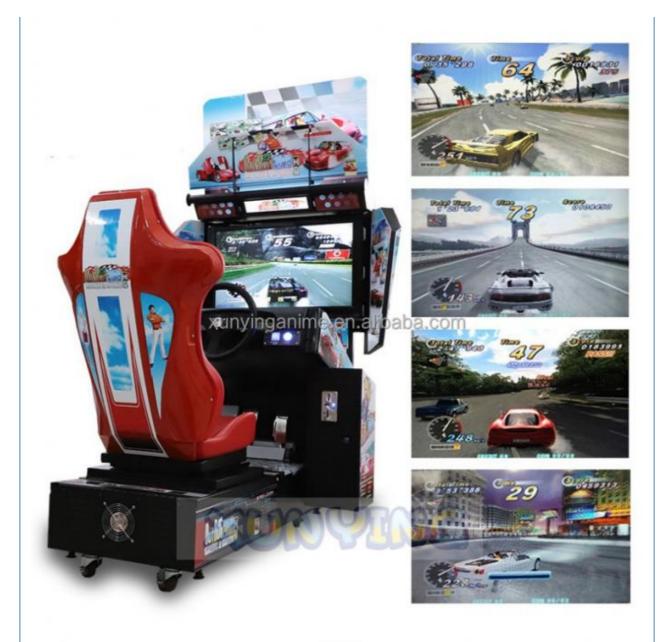

# 32" LED Screen Single Outrun Racing Game Machine The Ultimate Arcade Entertainment

#### **Product Specification**

• Type: Racing Game

• Age: >3 Years, >6 Years, >8 Years

• Is\_customized: Yes

• Plug Type: US PLUG

Name: Racing Car Simulator
Material: Metal+acrylic+plastic
Suitable For: Amusement Game Center
Product Name: Racing Car Simulato

• Color: Picture

• Warranty: 12 Months/Lifetime Maintenance

Size: 110\*165\*180cm
Voltage: 110V/220V/230V
Player: 1-2 Players
Weight: 100KG

Highlight: outrun racing game machine,