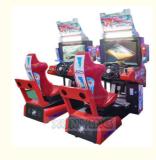

# 32" LED Screen Single Outrun Racing Game Machine The Ultimate Arcade Entertainment

#### **Product Specification**

• Type: Racing Game

• Age: >3 Years, >6 Years, >8 Years

• Is\_customized: Yes

• Plug Type: US PLUG

Name: Racing Car Simulator
Material: Metal+acrylic+plastic
Suitable For: Amusement Game Center
Product Name: Racing Car Simulato

• Color: Picture

• Warranty: 12 Months/Lifetime Maintenance

Size: 110\*165\*180cm
Voltage: 110V/220V/230V
Player: 1-2 Players
Weight: 100KG

Highlight: outrun racing game machine,