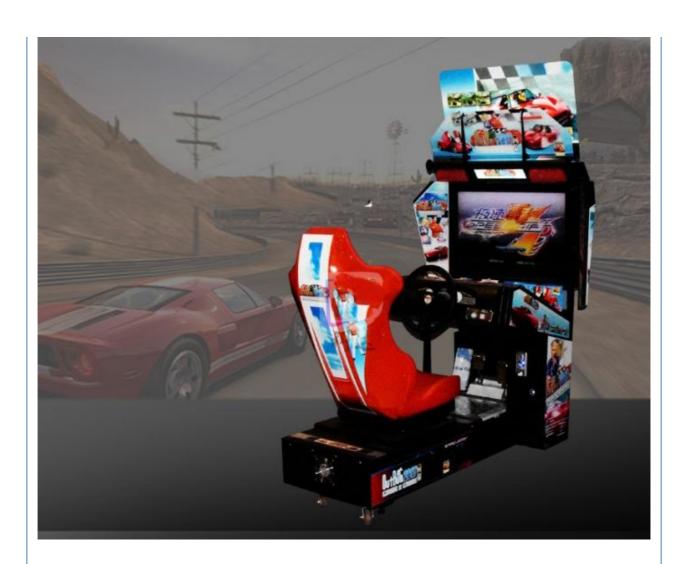

# 32" LED Screen Single Outrun Racing Game Machine The Ultimate Arcade Entertainment

#### **Product Specification**

• Type: Racing Game

• Age: >3 Years, >6 Years, >8 Years

• Is\_customized: Yes

• Plug Type: US PLUG

Name: Racing Car Simulator
Material: Metal+acrylic+plastic
Suitable For: Amusement Game Center
Product Name: Racing Car Simulato

• Color: Picture

• Warranty: 12 Months/Lifetime Maintenance

Size: 110\*165\*180cm
Voltage: 110V/220V/230V
Player: 1-2 Players
Weight: 100KG

Highlight: outrun racing game machine,