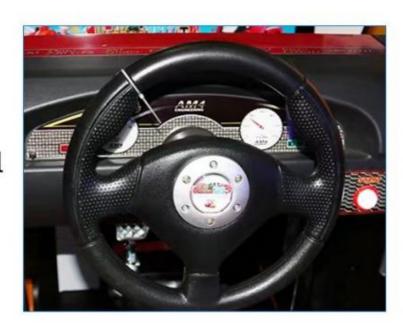

### For more details

Simulated seat

Simulated steering wheel

1870\*1500\*2300(mm)

1160\*1600\*2250(mm)

2350\*2300\*1800(mm)