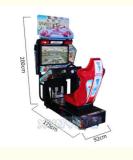

### Product decomposition

### For more details

Simulated seat

Simulated steering wheel

1870\*1500\*2300(mm)

1160\*1600\*2250(mm)

2350\*2300\*1800(mm)