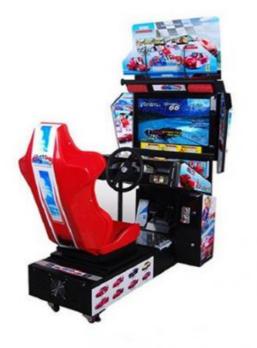

### For more details

Simulated seat

Simulated steering wheel

1870\*1500\*2300(mm)

1160\*1600\*2250(mm)

2350\*2300\*1800(mm)