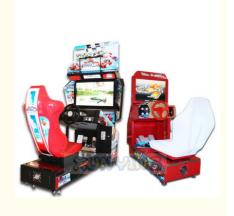

# 32" LED Screen Single Outrun Racing Game Machine The Ultimate Arcade Entertainment

#### **Product Specification**

• Type: Racing Game

• Age: >3 Years, >6 Years, >8 Years

• Is\_customized: Yes

• Plug Type: US PLUG

Name: Racing Car Simulator
Material: Metal+acrylic+plastic
Suitable For: Amusement Game Center
Product Name: Racing Car Simulato

• Color: Picture

• Warranty: 12 Months/Lifetime Maintenance

Size: 110\*165\*180cm
Voltage: 110V/220V/230V
Player: 1-2 Players
Weight: 100KG

Highlight: outrun racing game machine,