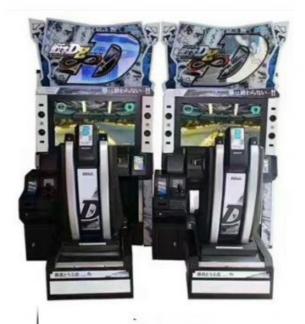

### **Overview**

**Essential details** 

XunYing Coin Pusher Place of Origin: Guangdong, China Brand Name: Model Number: XY-S04 Type: >6 Years, >8 Years is\_customized: Yes

Age: Plug Type: Material: US PLUG Packing Size: Packing Size:1.67\*1.12\*1.59 M

Plastic Metal MOQ:

Red 1 Players Color: Function: entertainment Player: Delivery time: 7-10 Working Days

Warranty: 12 Months 50W Power: Single Player 32" Outrun Racing Carvideo Entertainment Equipment Product name:

Style shooting game machine

1.67\*1.12\*1.59 M **Packing Size** 

Color AS picture

**Function** entertainment

Age 5 years old above