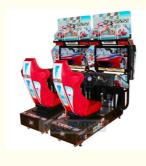

# 32" LED Screen Single Outrun Racing Game Machine The Ultimate Arcade Entertainment

#### **Product Specification**

• Type: Racing Game

• Age: >3 Years, >6 Years, >8 Years

• Is\_customized: Yes

• Plug Type: US PLUG

Name: Racing Car Simulator
Material: Metal+acrylic+plastic
Suitable For: Amusement Game Center
Product Name: Racing Car Simulato

• Color: Picture

• Warranty: 12 Months/Lifetime Maintenance

Size: 110\*165\*180cm
Voltage: 110V/220V/230V
Player: 1-2 Players
Weight: 100KG

Highlight: outrun racing game machine,