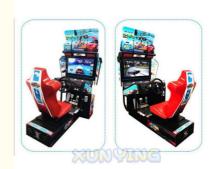

# 32" LED Screen Single Outrun Racing Game Machine The Ultimate Arcade Entertainment

#### **Product Specification**

• Type: Racing Game

• Age: >3 Years, >6 Years, >8 Years

• Is\_customized: Yes

• Plug Type: US PLUG

Name: Racing Car Simulator
Material: Metal+acrylic+plastic
Suitable For: Amusement Game Center
Product Name: Racing Car Simulato

• Color: Picture

• Warranty: 12 Months/Lifetime Maintenance

Size: 110\*165\*180cm
Voltage: 110V/220V/230V
Player: 1-2 Players
Weight: 100KG

Highlight: outrun racing game machine,