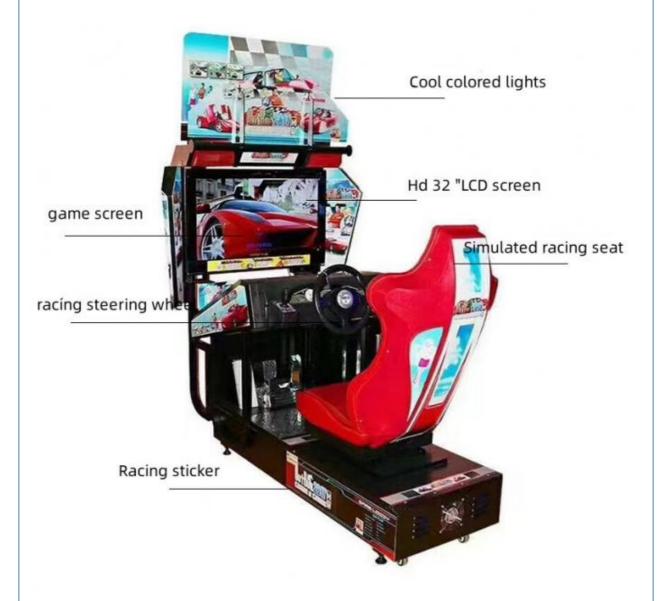

### Product decomposition

### For more details

Simulated seat

Simulated steering wheel

1870\*1500\*2300(mm)

1160\*1600\*2250(mm)

2350\*2300\*1800(mm)