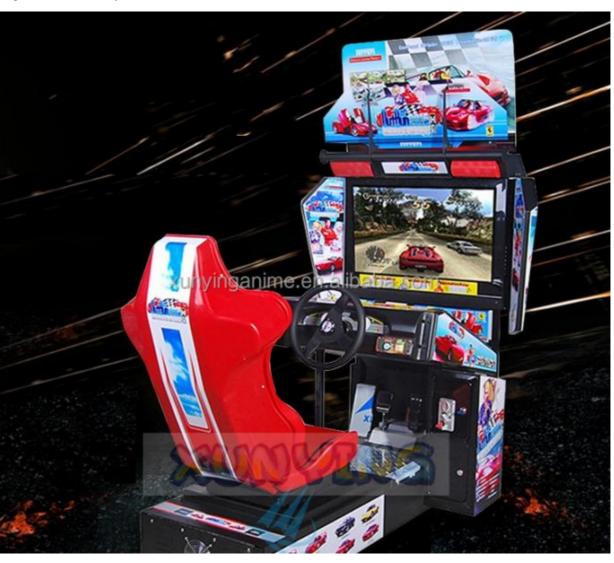

# 32" LED Screen Single Outrun Racing Game Machine The Ultimate Arcade Entertainment

#### **Product Specification**

• Type: Racing Game

• Age: >3 Years, >6 Years, >8 Years

• Is\_customized: Yes

• Plug Type: US PLUG

Name: Racing Car Simulator
Material: Metal+acrylic+plastic
Suitable For: Amusement Game Center
Product Name: Racing Car Simulato

• Color: Picture

• Warranty: 12 Months/Lifetime Maintenance

Size: 110\*165\*180cm
Voltage: 110V/220V/230V
Player: 1-2 Players
Weight: 100KG

Highlight: outrun racing game machine,