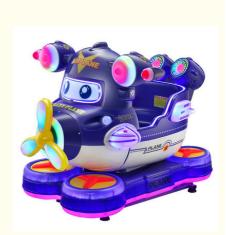

## MP5 Swing Airplane Kids Rides on Car Battery Coin Operated Kiddie **Amusement Train Game**

#### **Product Specification**

- Type:
- Age:
- Is\_customized:
- Plug Type:
- Name:
- Suitable For:
- Product Name:
- Material:
- Warranty:
- Color: • Size:
- Player:
- Voltage:
- Weight:
- Highlight:
- Swing Machine >3 Years, >6 Years, >8 Years Yes **US PLUG** Coin Operated Kiddie Rides Amusement Game Center Coin Pusher Metal+acrylic+plastic 12 Months/Lifetime Maintenance Picture 85\*51\*96cm 1 Player