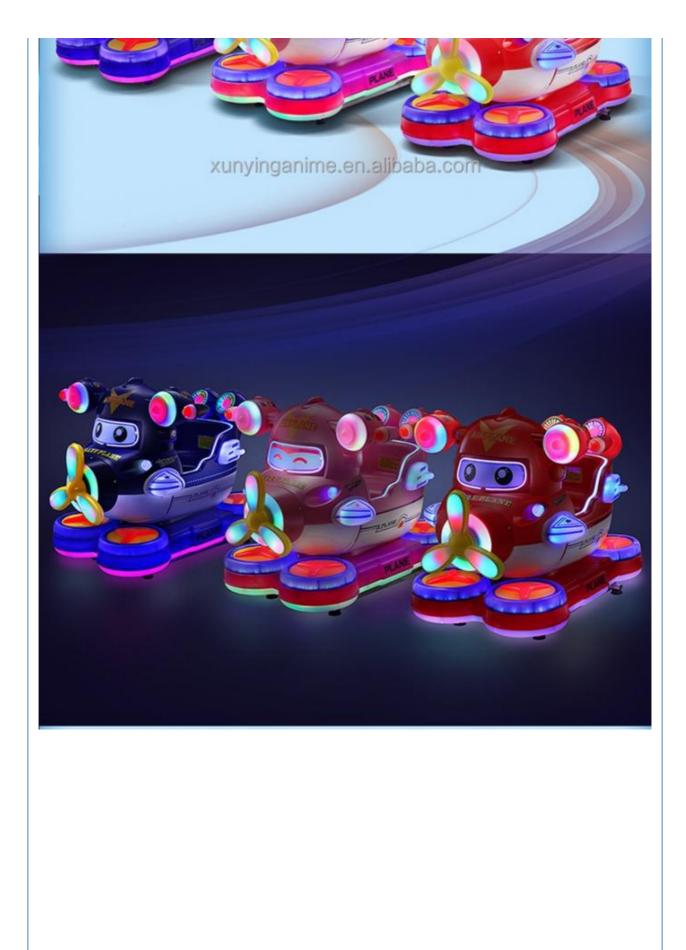

|                                                                                                   |                                                                                                 |
| MOQ                                                                                                                                  | 1 set                                                                                                                                      |                                                                                                   |                                                                                                 |

























Guangzhou Panyu Mingjiang Hose Co., Ltd. (North of Xieshi Highway)