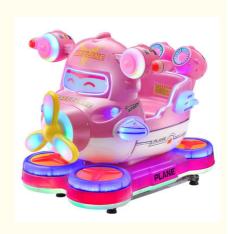

## MP5 Swing Airplane Kids Rides on Car Battery Coin Operated Kiddie **Amusement Train Game**

#### **Product Specification**

- Type:
- Age:
- Is\_customized:
- Plug Type:
- Name:
- Suitable For:
- Product Name:
- Material:
- Warranty:
- Color: • Size:
- Player:
- Voltage:
- Weight:
- Highlight:
- Swing Machine >3 Years, >6 Years, >8 Years Yes **US PLUG** Coin Operated Kiddie Rides Amusement Game Center Coin Pusher Metal+acrylic+plastic 12 Months/Lifetime Maintenance Picture 85\*51\*96cm 1 Player