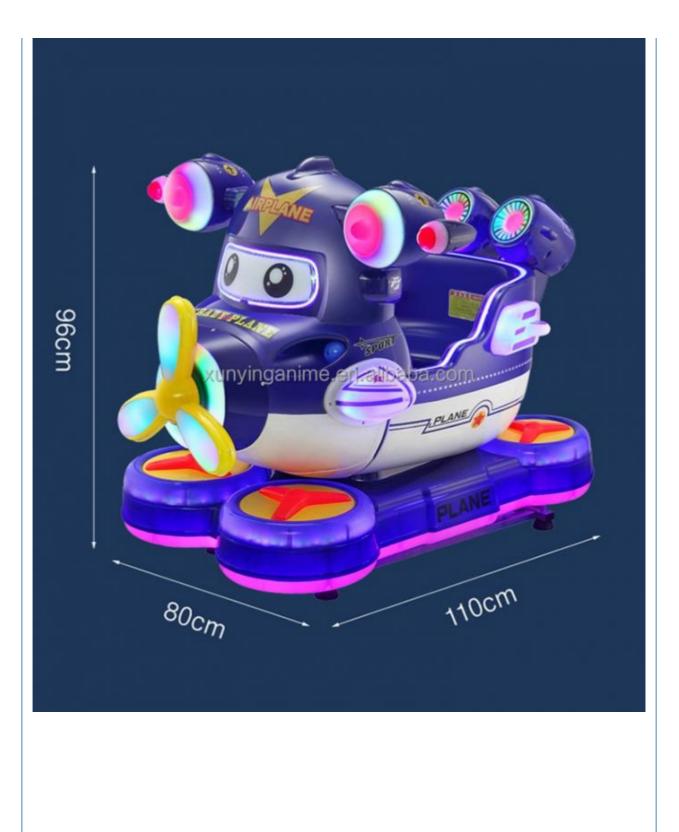

#### **Product Specification**

- Type:
- Age:
- Is\_customized:
- Plug Type:
- Name:
- Suitable For:
- Product Name:
- Material:
- Warranty:
- Color: • Size:
- Player:
- Voltage:
- Weight:
- Highlight:
- Swing Machine >3 Years, >6 Years, >8 Years Yes **US PLUG** Coin Operated Kiddie Rides Amusement Game Center Coin Pusher Metal+acrylic+plastic 12 Months/Lifetime Maintenance Picture 85\*51\*96cm 1 Player

110V/220V/230V

mp5 coin operated rides,

30KG