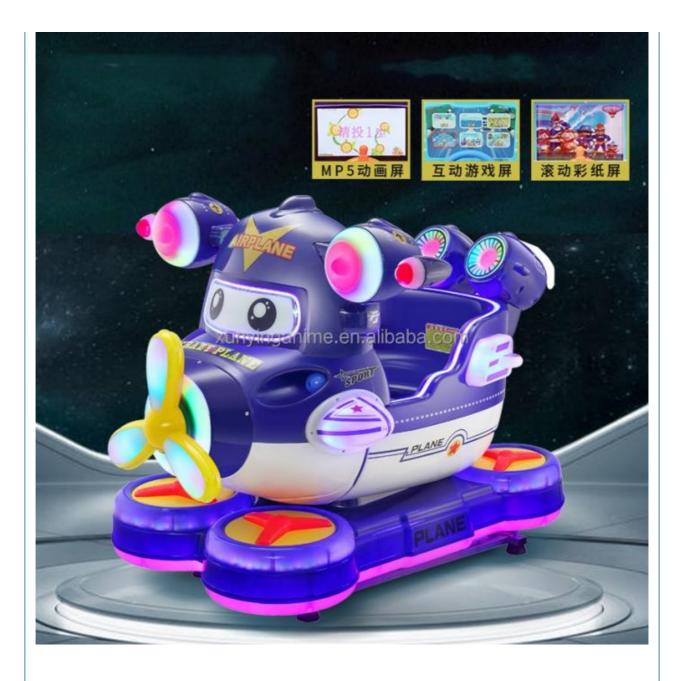

|                                                                                                   |                                                                                                 |
| MOQ                                                                                                                                  | 1 set                                                                                                                                      |                                                                                                   |                                                                                                 |

























Guangzhou Panyu Mingjiang Hose Co., Ltd. (North of Xieshi Highway)