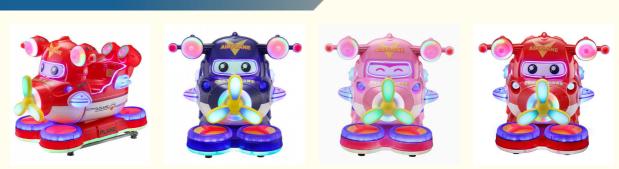

## MP5 Swing Airplane Kids Rides on Car Battery Coin Operated Kiddie **Amusement Train Game**

### **Basic Information**

- Place of Origin:
- Brand Name:
- Model Number:
- Price:
- Guangdong, China

- Xunying
- XY-RM43
  - \$295.00/pieces 1-509 pieces



#### **Product Specification**

- Type:
- Age:
- Is\_customized:
- Plug Type:
- Name:
- Suitable For:
- Product Name:
- Material:
- Warranty:
- Color: • Size:
- Player:
- Voltage:
- Weight:
- Highlight:
- Swing Machine >3 Years, >6 Years, >8 Years Yes **US PLUG** Coin Operated Kiddie Rides Amusement Game Center Coin Pusher Metal+acrylic+plastic 12 Months/Lifetime Maintenance Picture 85\*51\*96cm 1 Player

110V/220V/230V

mp5 coin operated rides,

30KG



#### More Images



### **Product Description**

## **Products Description**

# Overview

Warranty

1 year

| Essential details<br>Place of Origin:<br>Model Number:<br>Age:<br>Plug Type:<br>Color:<br>Size:<br>Weight:<br>Warranty:<br>Function: | Guangdong, China<br>XY-RM36<br>>6 Years, >8 Years<br>US PLUG<br>Color can be customized<br>85*51*96cm<br>25 kg<br>1 Years<br>Entertainment | Brand Name:<br>Type:<br>is_customized:<br>Product name:<br>Material:<br>Power:<br>Player:<br>MOQ: | Xunying<br>Coin Pusher<br>Yes<br>Coin Operated Kiddie Rides<br>Metal<br>80W<br>1Player<br>1 SET |
|--------------------------------------------------------------------------------------------------------------------------------------|--------------------------------------------------------------------------------------------------