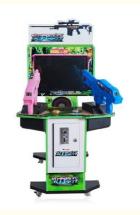

### **Customizable Shooting Mini Arcade Game Machine for Adults and Kids** D70xW105xH140cm

Coin Pusher

- Guns Shooting Machine Arcade Gun Gaming Equipment
- Metal+acrylic+plastic
- Amusement Game Center
  - Guns Shooting Machine Arcade Gun Gaming Equipment
  - 12 Months/Lifetime Maintenance
  - Picture
  - D70xW105xH140cm
  - 250W
  - 110V/220V/230V 0.01-----

# Overview

| • • • • • • • • •                                                                                                             |                                                                                                                             |                                                                                                      |                                                                                                |
|-------------------------------------------------------------------------------------------------------------------------------|-----------------------------------------------------------------------------------------------------------------------------|------------------------------------------------------------------------------------------------------|------------------------------------------------------------------------------------------------|
| Essential details<br>Place of Origin:<br>Model Number:<br>Age:<br>Plug Type:<br>Material:<br>Suitable for:<br>MOQ:<br>Weight: | Guangdong, China<br>XY-S01<br>>3 Years, <3 years, >6 Years, >8 Years<br>ALL PLUG<br>wood+metal<br>above 8 Y<br>1pcs<br>90KG | Brand Name:<br>Type:<br>is_customized:<br>Color:<br>Player:<br>Warranty:<br>Voltage:<br>Certificate: | XunYing<br>Shooting Machine<br>Yes<br>Customized Color<br>2 Players<br>15 Months<br>220V<br>CE |
| Dimension                                                                                                                     | D70xW105xH140cm                                                                                                             |                                                                                                      |                                                                                                |
| Weight                                                                                                                        | 100KG                                                                                                                       |                                                                                                      |                                                                                                |
| MOQ                                                                                                                           | 1                                                                                                                           |                                                                                                      |                                                                                                |
| Material                                                                                                                      | Wood+Metal                                                                                                                  |                                                                                                      |                                                                                                |
| Player                                                                                                                        | 2                                                                                                                           |                                                                                                      |                                                                                                |
| Power                                                                                                                         | 250W                                                                                                                        |                                                                                                      |                                                                                                |
| Voltage                                                                                                                       | 110V/220V                                                                                                                   |                                                                                                      |                                                                                                |
| Place of Origin                                                                                                               | Guangzhou,China                                                                                                             |                                                                                                      |                                                                                                |
| Suitable place Game center, Mall, Theme park, Club etc.                                                                       |                                                                                                                             |                                                                                                      |                                                                                                |