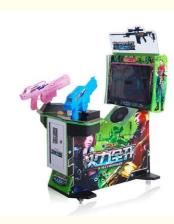

### **Customizable Shooting Mini Arcade Game Machine for Adults and Kids** D70xW105xH140cm

Coin Pusher

- Guns Shooting Machine Arcade Gun Gaming Equipment
- Metal+acrylic+plastic
- Amusement Game Center
  - Guns Shooting Machine Arcade Gun Gaming Equipment
  - 12 Months/Lifetime Maintenance
  - Picture
  - D70xW105xH140cm
  - 250W
  - 110V/220V/230V 0.01-----

# Overview

| • • • • • • • • •                                                                                                             |                                                                                                                             |                                                                                                      |                                                                                                |
|-------------------------------------------------------------------------------------------------------------------------------|-----------------------------------------------------------------------------------------------------------------------------|------------------------------------------------------------------------------------------------------|------------------------------------------------------------------------------------------------|
| Essential details<br>Place of Origin:<br>Model Number:<br>Age:<br>Plug Type:<br>Material:<br>Suitable for:<br>MOQ:<br>Weight: | Guangdong, China<br>XY-S01<br>>3 Years, <3 years, >6 Years, >8 Years<br>ALL PLUG<br>wood+metal<br>above 8 Y<br>1pcs<br>90KG | Brand Name:<br>Type:<br>is_customized:<br>Color:<br>Player:<br>Warranty:<br>Voltage:<br>Certificate: | XunYing<br>Shooting Machine<br>Yes<br>Customized Color<br>2 Players<br>15 Months<br>220V<br>CE |
| Dimension                                                                                                                     | D70xW105xH140cm                                                                                                             |                                                                                                      |                                                                                                |
| Weight                                                                                                                        | 100KG                                                                                                                       |                                                                                                      |                                                                                                |
| MOQ                                                                                                                           | 1                                                                                                                           |                                                                                                      |                                                                                                |
| Material                                                                                                                      | Wood+Metal                                                                                                                  |                                                                                                      |                                                                                                |
| Player                                                                                                                        | 2                                                                                                                           |                                                                                                      |                                                                                                |
| Power                                                                                                                         | 250W                                                                                                                        |                                                                                                      |                                                                                                |
| Voltage                                                                                                                       | 110V/220V                                                                                                                   |                                                                                                      |                                                                                                |
| Place of Origin                                                                                                               | Guangzhou,China                                                                                                             |                                                                                                      |                                                                                                |
| Suitable place Game center, Mall, Theme park, Club etc.                                                                       |                                                                                                                             |                                                                                                      |                                                                                                |