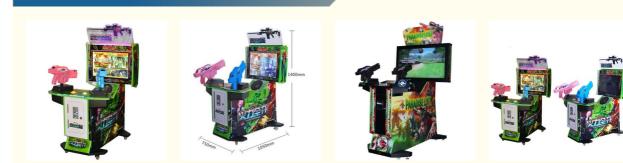

### **Customizable Shooting Mini Arcade Game Machine for Adults and Kids** D70xW105xH140cm

Coin Pusher

- Guns Shooting Machine Arcade Gun Gaming Equipment
- Metal+acrylic+plastic
- Amusement Game Center
  - Guns Shooting Machine Arcade Gun Gaming Equipment
  - 12 Months/Lifetime Maintenance
  - Picture
  - D70xW105xH140cm
  - 250W
  - 110V/220V/230V 0.01-----

# Overview

| • • • • • • • • •                                                                                                             |                                                                                                                             |                                                                                                      |                                                                                                |
|-------------------------------------------------------------------------------------------------------------------------------|-----------------------------------------------------------------------------------------------------------------------------|------------------------------------------------------------------------------------------------------|------------------------------------------------------------------------------------------------|
| Essential details<br>Place of Origin:<br>Model Number:<br>Age:<br>Plug Type:<br>Material:<br>Suitable for:<br>MOQ:<br>Weight: | Guangdong, China<br>XY-S01<br>>3 Years, <3 years, >6 Years, >8 Years<br>ALL PLUG<br>wood+metal<br>above 8 Y<br>1pcs<br>90KG | Brand Name:<br>Type:<br>is_customized:<br>Color:<br>Player:<br>Warranty:<br>Voltage:<br>Certificate: | XunYing<br>Shooting Machine<br>Yes<br>Customized Color<br>2 Players<br>15 Months<br>220V<br>CE |
| Dimension                                                                                                                     | D70xW105xH140cm                                                                                                             |                                                                                                      |                                                                                                |
| Weight                                                                                                                        | 100KG                                                                                                                       |                                                                                                      |                                                                                                |
| MOQ                                                                                                                           | 1                                                                                                                           |                                                                                                      |                                                                                                |
| Material                                                                                                                      | Wood+Metal                                                                                                                  |                                                                                                      |                                                                                                |
| Player                                                                                                                        | 2                                                                                                                           |                                                                                                      |                                                                                                |
| Power                                                                                                                         | 250W                                                                                                                        |                                                                                                      |                                                                                                |
| Voltage                                                                                                                       | 110V/220V                                                                                                                   |                                                                                                      |                                                                                                |
| Place of Origin                                                                                                               | Guangzhou,China                                                                                                             |                                                                                                      |                                                                                                |
| Suitable place Game center, Mall, Theme park, Club etc.                                                                       |                                                                                                                             |                                                                                                      |                                                                                                |