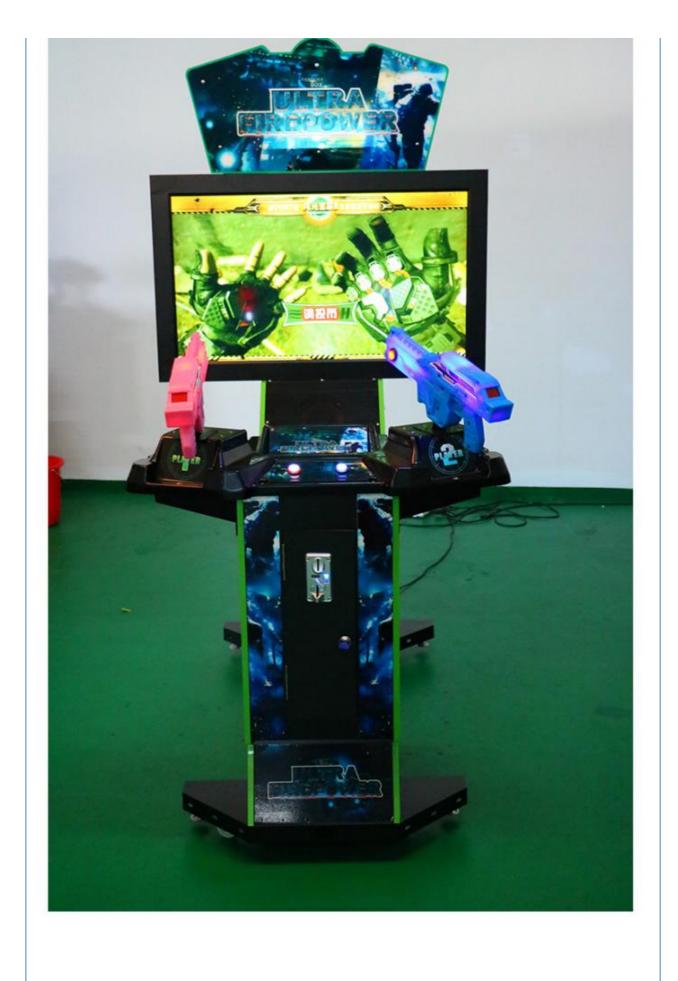

Coin Pusher

- Guns Shooting Machine Arcade Gun Gaming Equipment
- Metal+acrylic+plastic
- Amusement Game Center
  - Guns Shooting Machine Arcade Gun Gaming Equipment
  - 12 Months/Lifetime Maintenance
  - Picture
  - D70xW105xH140cm
  - 250W
  - 110V/220V/230V 0.01-----

# Overview

| • • • • • • • • •                                                                                                             |                                                                                                                             |                                                                                                      |                                                                                                |
|-------------------------------------------------------------------------------------------------------------------------------|-----------------------------------------------------------------------------------------------------------------------------|------------------------------------------------------------------------------------------------------|------------------------------------------------------------------------------------------------|
| Essential details<br>Place of Origin:<br>Model Number:<br>Age:<br>Plug Type:<br>Material:<br>Suitable for:<br>MOQ:<br>Weight: | Guangdong, China<br>XY-S01<br>>3 Years, <3 years, >6 Years, >8 Years<br>ALL PLUG<br>wood+metal<br>above 8 Y<br>1pcs<br>90KG | Brand Name:<br>Type:<br>is_customized:<br>Color:<br>Player:<br>Warranty:<br>Voltage:<br>Certificate: | XunYing<br>Shooting Machine<br>Yes<br>Customized Color<br>2 Players<br>15 Months<br>220V<br>CE |
| Dimension                                                                                                                     | D70xW105xH140cm                                                                                                             |                                                                                                      |                                                                                                |
| Weight                                                                                                                        | 100KG                                                                                                                       |                                                                                                      |                                                                                                |
| MOQ                                                                                                                           | 1                                                                                                                           |                                                                                                      |                                                                                                |
| Material                                                                                                                      | Wood+Metal                                                                                                                  |                                                                                                      |                                                                                                |
| Player                                                                                                                        | 2                                                                                                                           |                                                                                                      |                                                                                                |
| Power                                                                                                                         | 250W                                                                                                                        |                                                                                                      |                                                                                                |
| Voltage                                                                                                                       | 110V/220V                                                                                                                   |                                                                                                      |                                                                                                |
| Place of Origin                                                                                                               | Guangzhou,China                                                                                                             |                                                                                                      |                                                                                                |
| Suitable place Game center, Mall, Theme park, Club etc.                                                                       |                                                                                                                             |                                                                                                      |                                                                                                |