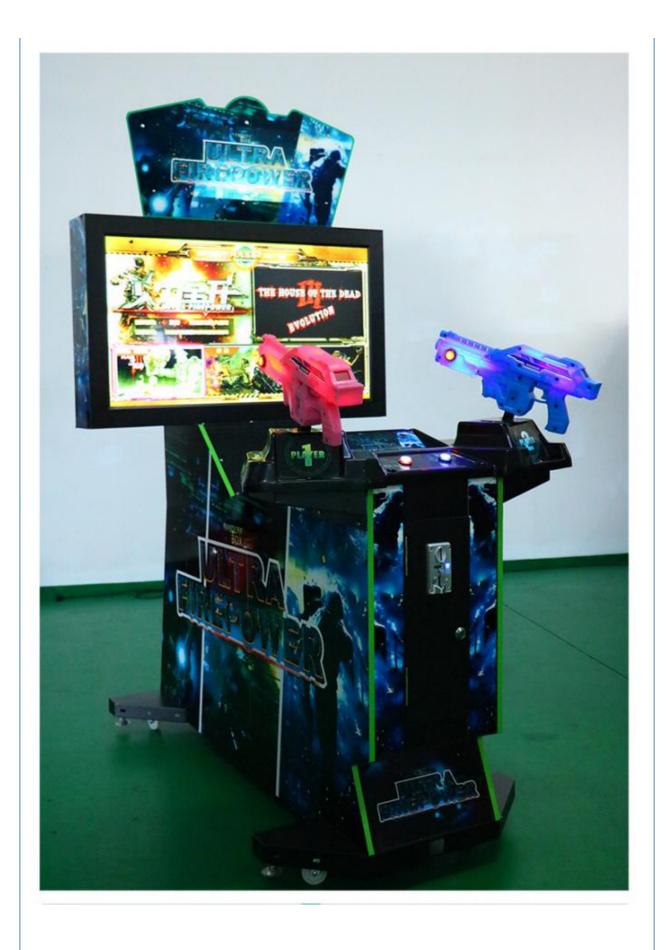

Coin Pusher

- Guns Shooting Machine Arcade Gun Gaming Equipment
- Metal+acrylic+plastic
- Amusement Game Center
  - Guns Shooting Machine Arcade Gun Gaming Equipment
  - 12 Months/Lifetime Maintenance
  - Picture
  - D70xW105xH140cm
  - 250W
  - 110V/220V/230V 0.01-----

# Overview

| • • • • • • • • •                                                                                                             |                                                                                                                             |                                                                                                      |                                                                                                |
|-------------------------------------------------------------------------------------------------------------------------------|-----------------------------------------------------------------------------------------------------------------------------|------------------------------------------------------------------------------------------------------|------------------------------------------------------------------------------------------------|
| Essential details<br>Place of Origin:<br>Model Number:<br>Age:<br>Plug Type:<br>Material:<br>Suitable for:<br>MOQ:<br>Weight: | Guangdong, China<br>XY-S01<br>>3 Years, <3 years, >6 Years, >8 Years<br>ALL PLUG<br>wood+metal<br>above 8 Y<br>1pcs<br>90KG | Brand Name:<br>Type:<br>is_customized:<br>Color:<br>Player:<br>Warranty:<br>Voltage:<br>Certificate: | XunYing<br>Shooting Machine<br>Yes<br>Customized Color<br>2 Players<br>15 Months<br>220V<br>CE |
| Dimension                                                                                                                     | D70xW105xH140cm                                                                                                             |                                                                                                      |                                                                                                |
| Weight                                                                                                                        | 100KG                                                                                                                       |                                                                                                      |                                                                                                |
| MOQ                                                                                                                           | 1                                                                                                                           |                                                                                                      |                                                                                                |
| Material                                                                                                                      | Wood+Metal                                                                                                                  |                                                                                                      |                                                                                                |
| Player                                                                                                                        | 2                                                                                                                           |                                                                                                      |                                                                                                |
| Power                                                                                                                         | 250W                                                                                                                        |                                                                                                      |                                                                                                |
| Voltage                                                                                                                       | 110V/220V                                                                                                                   |                                                                                                      |                                                                                                |
| Place of Origin                                                                                                               | Guangzhou,China                                                                                                             |                                                                                                      |                                                                                                |
| Suitable place Game center, Mall, Theme park, Club etc.                                                                       |                                                                                                                             |                                                                                                      |                                                                                                |