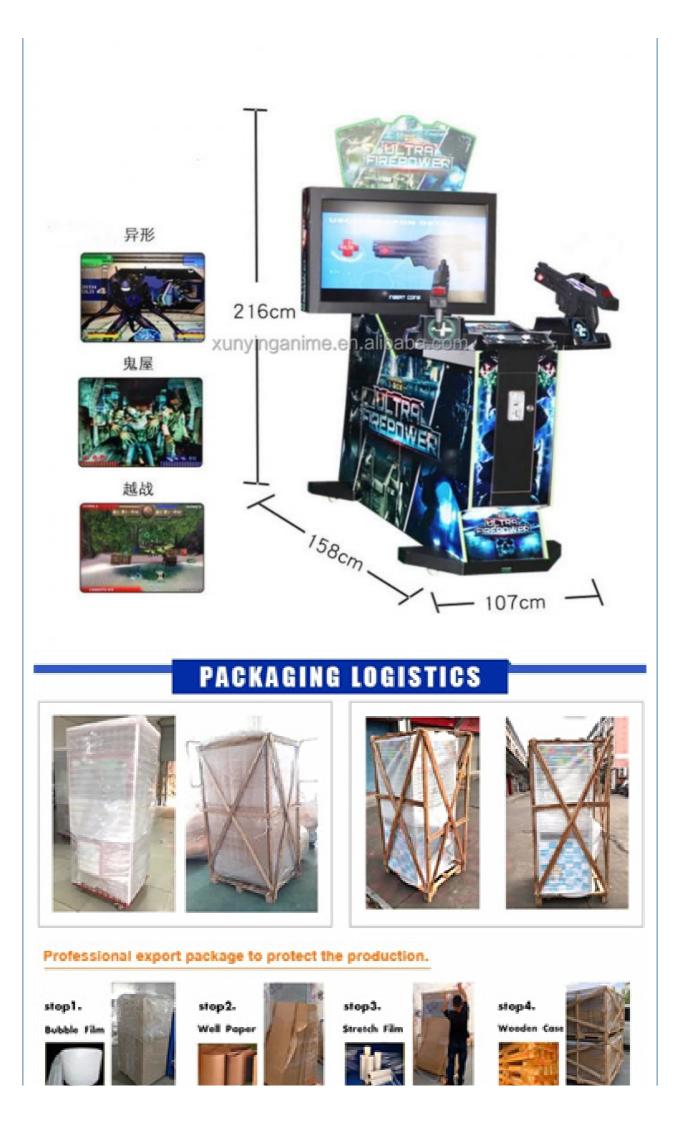

Coin Pusher

- Guns Shooting Machine Arcade Gun Gaming Equipment
- Metal+acrylic+plastic
- Amusement Game Center
  - Guns Shooting Machine Arcade Gun Gaming Equipment
  - 12 Months/Lifetime Maintenance
  - Picture
  - D70xW105xH140cm
  - 250W
  - 110V/220V/230V 0.01-----

# Overview

| • • • • • • • • •                                                                                                             |                                                                                                                             |                                                                                                      |                                                                                                |
|-------------------------------------------------------------------------------------------------------------------------------|-----------------------------------------------------------------------------------------------------------------------------|------------------------------------------------------------------------------------------------------|------------------------------------------------------------------------------------------------|
| Essential details<br>Place of Origin:<br>Model Number:<br>Age:<br>Plug Type:<br>Material:<br>Suitable for:<br>MOQ:<br>Weight: | Guangdong, China<br>XY-S01<br>>3 Years, <3 years, >6 Years, >8 Years<br>ALL PLUG<br>wood+metal<br>above 8 Y<br>1pcs<br>90KG | Brand Name:<br>Type:<br>is_customized:<br>Color:<br>Player:<br>Warranty:<br>Voltage:<br>Certificate: | XunYing<br>Shooting Machine<br>Yes<br>Customized Color<br>2 Players<br>15 Months<br>220V<br>CE |
| Dimension                                                                                                                     | D70xW105xH140cm                                                                                                             |                                                                                                      |                                                                                                |
| Weight                                                                                                                        | 100KG                                                                                                                       |                                                                                                      |                                                                                                |
| MOQ                                                                                                                           | 1                                                                                                                           |                                                                                                      |                                                                                                |
| Material                                                                                                                      | Wood+Metal                                                                                                                  |                                                                                                      |                                                                                                |
| Player                                                                                                                        | 2                                                                                                                           |                                                                                                      |                                                                                                |
| Power                                                                                                                         | 250W                                                                                                                        |                                                                                                      |                                                                                                |
| Voltage                                                                                                                       | 110V/220V                                                                                                                   |                                                                                                      |                                                                                                |
| Place of Origin                                                                                                               | Guangzhou,China                                                                                                             |                                                                                                      |                                                                                                |
| Suitable place Game center, Mall, Theme park, Club etc.                                                                       |                                                                                                                             |                                                                                                      |                                                                                                |