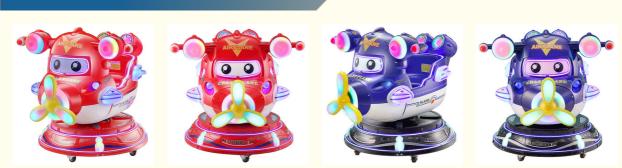

# Metal Acrylic Plastic Swing Machine Kiddie Ride The Perfect Addition to Your **Business**

### **Basic Information**

- Place of Origin:
- Brand Name:
- Model Number:
- Price:
- Guangdong, China

- Xunying
- XY-RM44
  - \$460.00/pieces 1-509 pieces



#### **Product Specification**

- Type:
- Age:
- Is\_customized:
- Plug Type:
- Name:
- Suitable For:
- Product Name:
- Material:
- Warranty:
- Color:
- Size:
- Player: • Voltage:
- Weight:
- Highlight:
- Swing Machine >3 Years, >6 Years, >8 Years Yes **US PLUG** Coin Operated Kiddie Rides Amusement Game Center Coin Pusher Metal+acrylic+plastic 12 Months/Lifetime Maintenance Picture 85\*51\*96cm 1 Player



30KG

#### plastic coin operated rides,



### More Images



### **Product Description**

# Products Description

# Overview

| Essential details<br>Place of Origin:<br>Model Number:<br>Age:<br>Plug Type:<br>Color:<br>Size:<br>Weight:<br>Warranty:<br>Function: | Guangdong, China<br>XY-RM36<br>>6 Years, >8 Years<br>US PLUG<br>Color can be customized<br>85*51*96cm<br>25 kg<br>1 Years<br>Entertainment | Brand Name:<br>Type:<br>is_customized:<br>Product name:<br>Material:<br>Power:<br>Player:<br>MOQ: | Xunying<br>Coin Pusher<br>Yes<br>Coin Operated Kiddie Rides<br>Metal<br>80W<br>1Player<br>1 SET |
|--------------------------------------------------------------------------------------------------------------------------------------|-------------------------------------------------------------------------------------------------------------------------