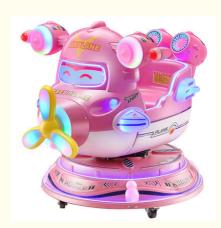

# Metal Acrylic Plastic Swing Machine Kiddie Ride The Perfect Addition to Your **Business**

### **Basic Information**

- Place of Origin:
- Brand Name:
- Model Number:
- Price:
- Guangdong, China

- Xunying
- XY-RM44
  - \$460.00/pieces 1-509 pieces



#### **Product Specification**

- Type:
- Age:
- Is\_customized:
- Plug Type:
- Name:
- Suitable For:
- Product Name:
- Material:
- Warranty:
- Color:
- Size:
- Player: • Voltage:
- Weight:
- Highlight:
- Swing Machine >3 Years, >6 Years, >8 Years Yes **US PLUG** Coin Operated Kiddie Rides Amusement Game Center Coin Pusher Metal+acrylic+plastic 12 Months/Lifetime Maintenance Picture 85\*51\*96cm 1 Player



30KG

#### plastic coin operated rides,



### More Images



### **Product Description**

# Products Description

# Overview

| Essential details<br>Place of Origin:<br>Model Number:<br>Age:<br>Plug Type:<br>Color:<br>Size:<br>Weight:<br>Warranty:<br>Function: | Guangdong, China<br>XY-RM36<br>>6 Years, >8 Years<br>US PLUG<br>Color can be customized<br>85*51*96cm<br>25 kg<br>1 Years<br>Entertainment | Brand Name:<br>Type:<br>is_customized:<br>Product name:<br>Material:<br>Power:<br>Player:<br>MOQ: | Xunying<br>Coin Pusher<br>Yes<br>Coin Operated Kiddie Rides<br>Metal<br>80W<br>1Player<br>1 SET |
|--------------------------------------------------------------------------------------------------------------------------------------|------------------------------------------------------------------------------------------------------