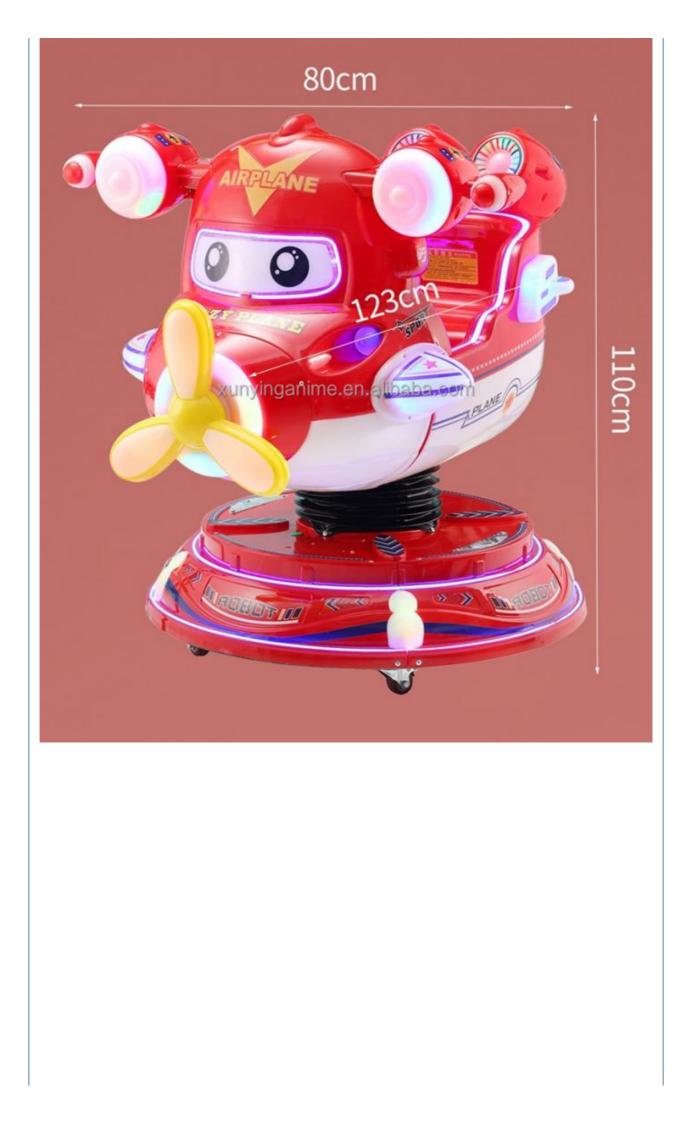

#### **Product Specification**

- Type:
- Age:
- Is\_customized:
- Plug Type:
- Name:
- Suitable For:
- Product Name:
- Material:
- Warranty:
- Color:
- Size:
- Player: • Voltage:
- Weight:
- Highlight:
- Swing Machine >3 Years, >6 Years, >8 Years Yes **US PLUG** Coin Operated Kiddie Rides Amusement Game Center Coin Pusher Metal+acrylic+plastic 12 Months/Lifetime Maintenance Picture 85\*51\*96cm 1 Player

### More Images