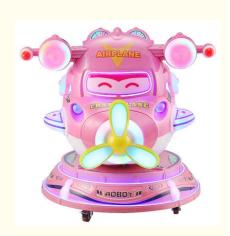

# Metal Acrylic Plastic Swing Machine Kiddie Ride The Perfect Addition to Your **Business**

### **Basic Information**

- Place of Origin:
- Brand Name:
- Model Number:
- Price:
- Guangdong, China

- Xunying
- XY-RM44
  - \$460.00/pieces 1-509 pieces



#### **Product Specification**

- Type:
- Age:
- Is\_customized:
- Plug Type:
- Name:
- Suitable For:
- Product Name:
- Material:
- Warranty:
- Color:
- Size:
- Player: • Voltage:
- Weight:
- Highlight:
- Swing Machine >3 Years, >6 Years, >8 Years Yes **US PLUG** Coin Operated Kiddie Rides Amusement Game Center Coin Pusher Metal+acrylic+plastic 12 Months/Lifetime Maintenance Picture 85\*51\*96cm 1 Player



30KG

#### plastic coin operated rides,



### More Images



### **Product Description**

# Products Description

# Overview

| Essential details<br>Place of Origin:<br>Model Number:<br>Age:<br>Plug Type:<br>Color:<br>Size:<br>Weight:<br>Warranty:<br>Function: | Guangdong, China<br>XY-RM36<br>>6 Years, >8 Years<br>US PLUG<br>Color can be customized<br>85*51*96cm<br>25 kg<br>1 Years<b