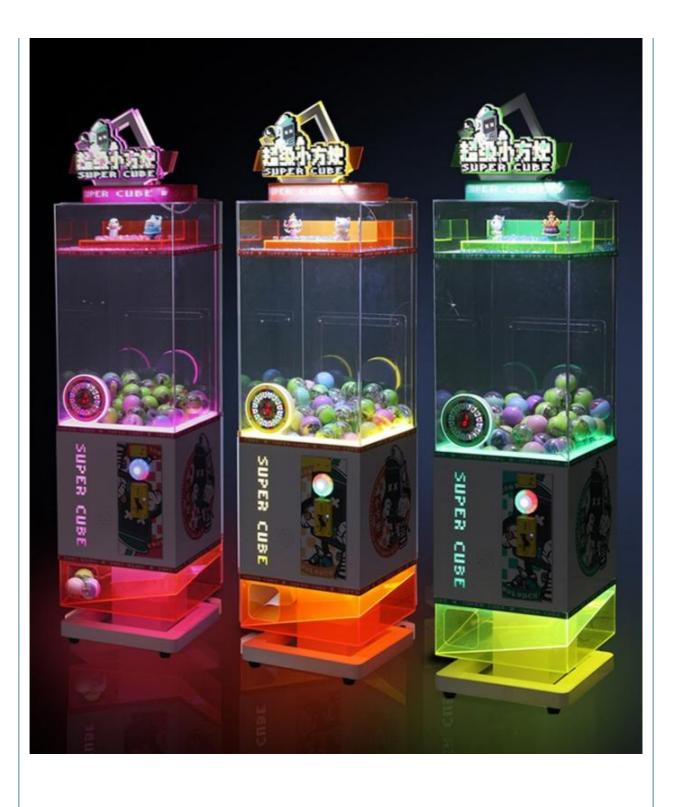

## Picture Toy Capsule Dispenser for Amusement Game Center Gashapon Vending Machine

Warranty:Player:

Product Name: Material:

- Coin Pusher
- >3 Years, >6 Years, >8 Years Yes US PLUG
- Toy Capsule Vending Machine
- Amusement Game Center Toy Capsule Vending Machine
- Metal+acrylic+plastic
  - Picture
  - 12 Months/Lifetime Maintenance
  - 1 Player
  - L530\*W430\*H1610mm
  - 110V/220V/230V
  - 40KG
    - amusement toy claw machine,

### More Images