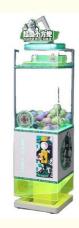

Warranty:Player:

Product Name: Material:

- Coin Pusher
- >3 Years, >6 Years, >8 Years Yes US PLUG
- Toy Capsule Vending Machine
- Amusement Game Center Toy Capsule Vending Machine
- Metal+acrylic+plastic
  - Picture
  - 12 Months/Lifetime Maintenance
  - 1 Player
  - L530\*W430\*H1610mm
  - 110V/220V/230V
  - 40KG
    - amusement toy claw machine,

# Overview

| Essential details<br>Place of Origin:<br>Model Number:<br>Material:<br>Game:<br>Warranty:<br>Trade term: | China<br>XY-GV05<br>Rohs and SGS approved LLDPE<br>Gashapon Vending Game Machine<br>1 Year<br>Ex-Work, FOB, CIF, DDU, DDP | Brand Name:<br>Type:<br>Size:<br>Machine Type:<br>Voltage:<br>Shipping way: | Xunying<br>Coin Pusher<br>L530*W430*H1610mm<br>Coin Operated Game Machine<br>Fit with different countries to play<br>By sea,by air or by courier |
|----------------------------------------------------------------------------------------------------------|---------------------------------------------------------------------------------------------------------------------------|-----------------------------------------------------------------------------|--------------------------------------------------------------------------------------------------------------------------------------------------|
| Warranty                                                                                                 | 1 Year                                                                                                                    |                                                                             |                                                                                                                                                  |
| The product name                                                                                         | Vending machine                                                                                                           |                                                                             |                                                                                                                                                  |
| Size                                                                                                     | 50*50*176CM                                                                                                               |                                                                             |                                                                                                                                                  |
| weight                                                                                                   | 55kg                                                                                                                      |                                                                             |                                                                                                                                                  |
| Warranty                                                                                                 | 1 Year                                                                                                                    |                                                                             |                                                                                                                                                  |
| power                                                                                                    | 100w                                                                                                                      |                                                                             |                                                                                                                                                  |
| Voltage                                                                                                  | 110V / 220V                                                                                                               |                                                                             |                                                                                                                                                  |
| Player                                                                                                   | 1 person                                                                                                                  |                                                                             |                                                                                                                                                  |