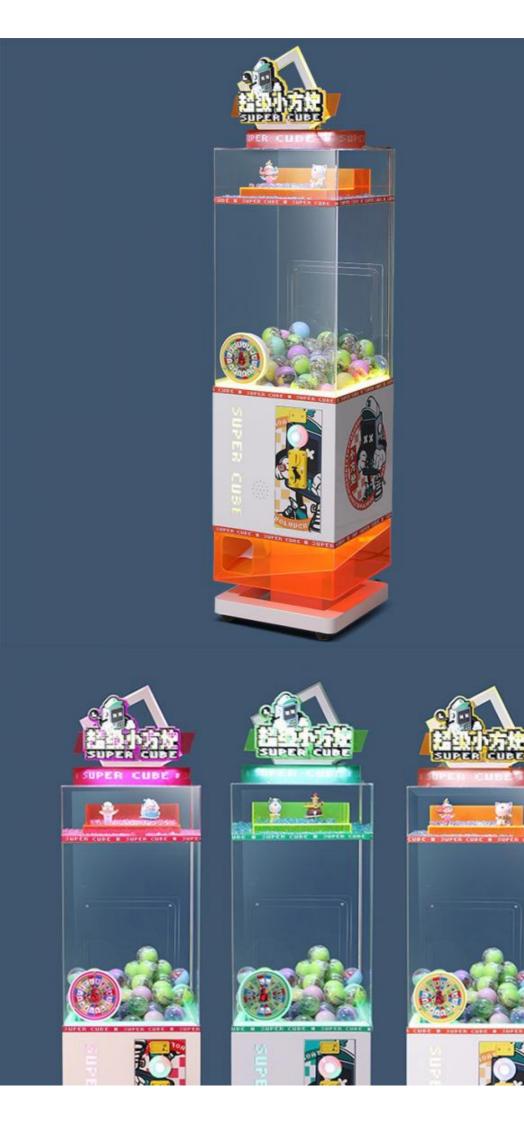

Warranty:Player:

Product Name: Material:

- Coin Pusher
- >3 Years, >6 Years, >8 Years Yes US PLUG
- Toy Capsule Vending Machine
- Amusement Game Center Toy Capsule Vending Machine
- Metal+acrylic+plastic
  - Picture
  - 12 Months/Lifetime Maintenance
  - 1 Player
  - L530\*W430\*H1610mm
  - 110V/220V/230V
  - 40KG
    - amusement toy claw machine,

# Overview

| Essential details<br>Place of Origin:<br>Model Number:<br>Material:<br>Game:<br>Warranty:<br>Trade term: | China<br>XY-GV05<br>Rohs and SGS approved LLDPE<br>Gashapon Vending Game Machine<br>1 Year<br>Ex-Work, FOB, CIF, DDU, DDP | Brand Name:<br>Type:<br>Size:<br>Machine Type:<br>Voltage:<br>Shipping way: | Xunying<br>Coin Pusher<br>L530*W430*H1610mm<br>Coin Operated Game Machine<br>Fit with different countries to play<br>By sea,by air or by courier |
|----------------------------------------------------------------------------------------------------------|---------------------------------------------------------------------------------------------------------------------------|-----------------------------------------------------------------------------|--------------------------------------------------------------------------------------------------------------------------------------------------|
| Warranty                                                                                                 | 1 Year                                                                                                                    |                                                                             |                                                                                                                                                  |
| The product name                                                                                         | Vending machine                                                                                                           |                                                                             |                                                                                                                                                  |
| Size                                                                                                     | 50*50*176CM                                                                                                               |                                                                             |                                                                                                                                                  |
| weight                                                                                                   | 55kg                                                                                                                      |                                                                             |                                                                                                                                                  |
| Warranty                                                                                                 | 1 Year                                                                                                                    |                                                                             |                                                                                                                                                  |
| power                                                                                                    | 100w                                                                                                                      |                                                                             |                                                                                                                                                  |
| Voltage                                                                                                  | 110V / 220V                                                                                                               |                                                                             |                                                                                                                                                  |
| Player                                                                                                   | 1 person                                                                                                                  |                                                                             |                                                                                                                                                  |