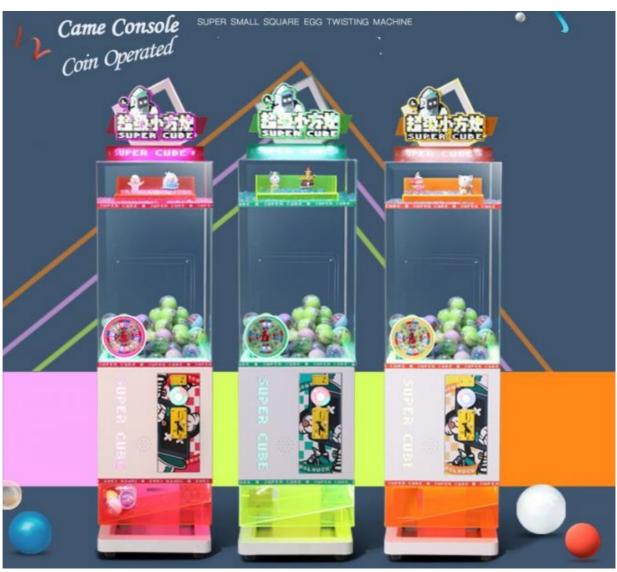

## Picture Toy Capsule Dispenser for Amusement Game Center Gashapon Vending Machine

Warranty:Player:

Product Name: Material:

- Coin Pusher
- >3 Years, >6 Years, >8 Years Yes US PLUG
- Toy Capsule Vending Machine
- Amusement Game Center Toy Capsule Vending Machine
- Metal+acrylic+plastic
  - Picture
  - 12 Months/Lifetime Maintenance
  - 1 Player
  - L530\*W430\*H1610mm
  - 110V/220V/230V
  - 40KG
    - amusement toy claw machine,

### More Images