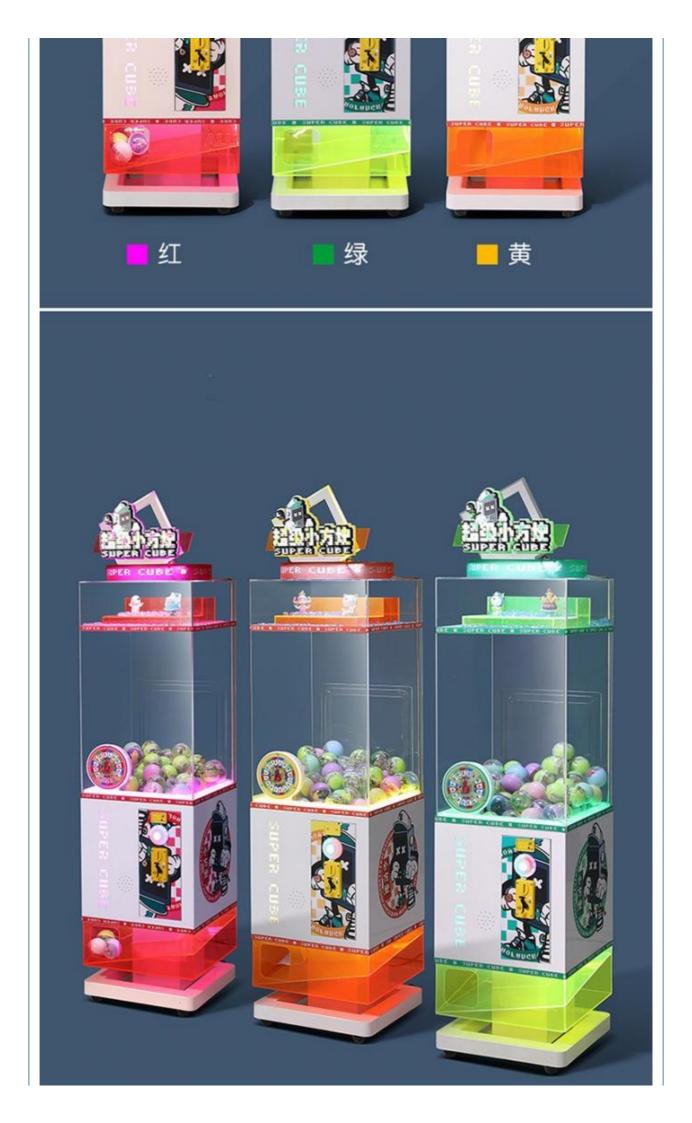

Warranty:Player:

Product Name: Material:

- Coin Pusher
- >3 Years, >6 Years, >8 Years Yes US PLUG
- Toy Capsule Vending Machine
- Amusement Game Center Toy Capsule Vending Machine
- Metal+acrylic+plastic
  - Picture
  - 12 Months/Lifetime Maintenance
  - 1 Player
  - L530\*W430\*H1610mm
  - 110V/220V/230V
  - 40KG
    - amusement toy claw machine,

# Overview

| Essential details<br>Place of Origin:<br>Model Number:<br>Material:<br>Game:<br>Warranty:<br>Trade term: | China<br>XY-GV05<br>Rohs and SGS approved LLDPE<br>Gashapon Vending Game Machine<br>1 Year<br>Ex-Work, FOB, CIF, DDU, DDP | Brand Name:<br>Type:<br>Size:<br>Machine Type:<br>Voltage:<br>Shipping way: | Xunying<br>Coin Pusher<br>L530*W430*H1610mm<br>Coin Operated Game Machine<br>Fit with different countries to play<br>By sea,by air or by courier |
|----------------------------------------------------------------------------------------------------------|---------------------------------------------------------------------------------------------------------------------------|-----------------------------------------------------------------------------|--------------------------------------------------------------------------------------------------------------------------------------------------|
| Warranty                                                                                                 | 1 Year                                                                                                                    |                                                                             |                                                                                                                                                  |
| The product name                                                                                         | Vending machine                                                                                                           |                                                                             |                                                                                                                                                  |
| Size                                                                                                     | 50*50*176CM                                                                                                               |                                                                             |                                                                                                                                                  |
| weight                                                                                                   | 55kg                                                                                                                      |                                                                             |                                                                                                                                                  |
| Warranty                                                                                                 | 1 Year                                                                                                                    |                                                                             |                                                                                                                                                  |
| power                                                                                                    | 100w                                                                                                                      |                                                                             |                                                                                                                                                  |
| Voltage                                                                                                  | 110V / 220V                                                                                                               |                                                                             |                                                                                                                                                  |
| Player                                                                                                   | 1 person                                                                                                                  |                                                                             |                                                                                                                                                  |