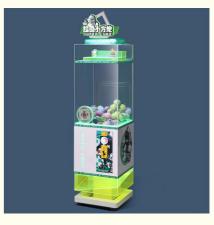

Warranty:Player:

Product Name: Material:

- Coin Pusher
- >3 Years, >6 Years, >8 Years Yes US PLUG
- Toy Capsule Vending Machine
- Amusement Game Center Toy Capsule Vending Machine
- Metal+acrylic+plastic
  - Picture
  - 12 Months/Lifetime Maintenance
  - 1 Player
  - L530\*W430\*H1610mm
  - 110V/220V/230V
  - 40KG
    - amusement toy claw machine,

# Overview

| Essential details<br>Place of Origin:<br>Model Number:<br>Material:<br>Game:<br>Warranty:<br>Trade term: | China<br>XY-GV05<br>Rohs and SGS approved LLDPE<br>Gashapon Vending Game Machine<br>1 Year<br>Ex-Work, FOB, CIF, DDU, DDP | Brand Name:<br>Type:<br>Size:<br>Machine Type:<br>Voltage:<br>Shipping way: | Xunying<br>Coin Pusher<br>L530*W430*H1610mm<br>Coin Operated Game Machine<br>Fit with different countries to play<br>By sea,by air or by courier |
|----------------------------------------------------------------------------------------------------------|---------------------------------------------------------------------------------------------------------------------------|-----------------------------------------------------------------------------|--------------------------------------------------------------------------------------------------------------------------------------------------|
| Warranty                                                                                                 | 1 Year                                                                                                                    |                                                                             |                                                                                                                                                  |
| The product name                                                                                         | Vending machine                                                                                                           |                                                                             |                                                                                                                                                  |
| Size                                                                                                     | 50*50*176CM                                                                                                               |                                                                             |                                                                                                                                                  |
| weight                                                                                                   | 55kg                                                                                                                      |                                                                             |                                                                                                                                                  |
| Warranty                                                                                                 | 1 Year                                                                                                                    |                                                                             |                                                                                                                                                  |
| power                                                                                                    | 100w                                                                                                                      |                                                                             |                                                                                                                                                  |
| Voltage                                                                                                  | 110V / 220V                                                                                                               |                                                                             |                                                                                                                                                  |
| Player                                                                                                   | 1 person                                                                                                                  |                                                                             |                                                                                                                                                  |