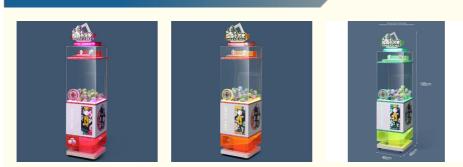

Warranty:Player:

Product Name: Material:

- Coin Pusher
- >3 Years, >6 Years, >8 Years Yes US PLUG
- Toy Capsule Vending Machine
- Amusement Game Center Toy Capsule Vending Machine
- Metal+acrylic+plastic
  - Picture
  - 12 Months/Lifetime Maintenance
  - 1 Player
  - L530\*W430\*H1610mm
  - 110V/220V/230V
  - 40KG
    - amusement toy claw machine,

# Overview

| Essential details<br>Place of Origin:<br>Model Number:<br>Material:<br>Game:<br>Warranty:<br>Trade term: | China<br>XY-GV05<br>Rohs and SGS approved LLDPE<br>Gashapon Vending Game Machine<br>1 Year<br>Ex-Work, FOB, CIF, DDU, DDP | Brand Name:<br>Type:<br>Size:<br>Machine Type:<br>Voltage:<br>Shipping way: | Xunying<br>Coin Pusher<br>L530*W430*H1610mm<br>Coin Operated Game Machine<br>Fit with different countries to play<br>By sea,by air or by courier |
|----------------------------------------------------------------------------------------------------------|---------------------------------------------------------------------------------------------------------------------------|-----------------------------------------------------------------------------|--------------------------------------------------------------------------------------------------------------------------------------------------|
| Warranty                                                                                                 | 1 Year                                                                                                                    |                                                                             |                                                                                                                                                  |
| The product name                                                                                         | Vending machine                                                                                                           |                                                                             |                                                                                                                                                  |
| Size                                                                                                     | 50*50*176CM                                                                                                               |                                                                             |                                                                                                                                                  |
| weight                                                                                                   | 55kg                                                                                                                      |                                                                             |                                                                                                                                                  |
| Warranty                                                                                                 | 1 Year                                                                                                                    |                                                                             |                                                                                                                                                  |
| power                                                                                                    | 100w                                                                                                                      |                                                                             |                                                                                                                                                  |
| Voltage                                                                                                  | 110V / 220V                                                                                                               |                                                                             |                                                                                                                                                  |
| Player                                                                                                   | 1 person                                                                                                                  |                                                                             |                                                                                                                                                  |