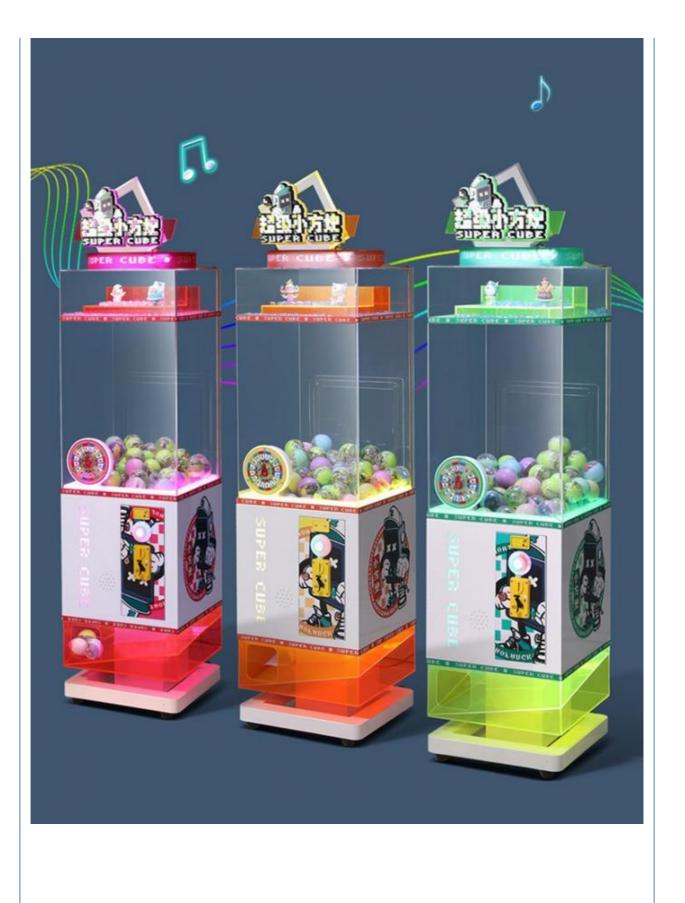

## Picture Toy Capsule Dispenser for Amusement Game Center Gashapon Vending Machine

Warranty:Player:

Product Name: Material:

- Coin Pusher
- >3 Years, >6 Years, >8 Years Yes US PLUG
- Toy Capsule Vending Machine
- Amusement Game Center Toy Capsule Vending Machine
- Metal+acrylic+plastic
  - Picture
  - 12 Months/Lifetime Maintenance
  - 1 Player
  - L530\*W430\*H1610mm
  - 110V/220V/230V
  - 40KG
    - amusement toy claw machine,

### More Images