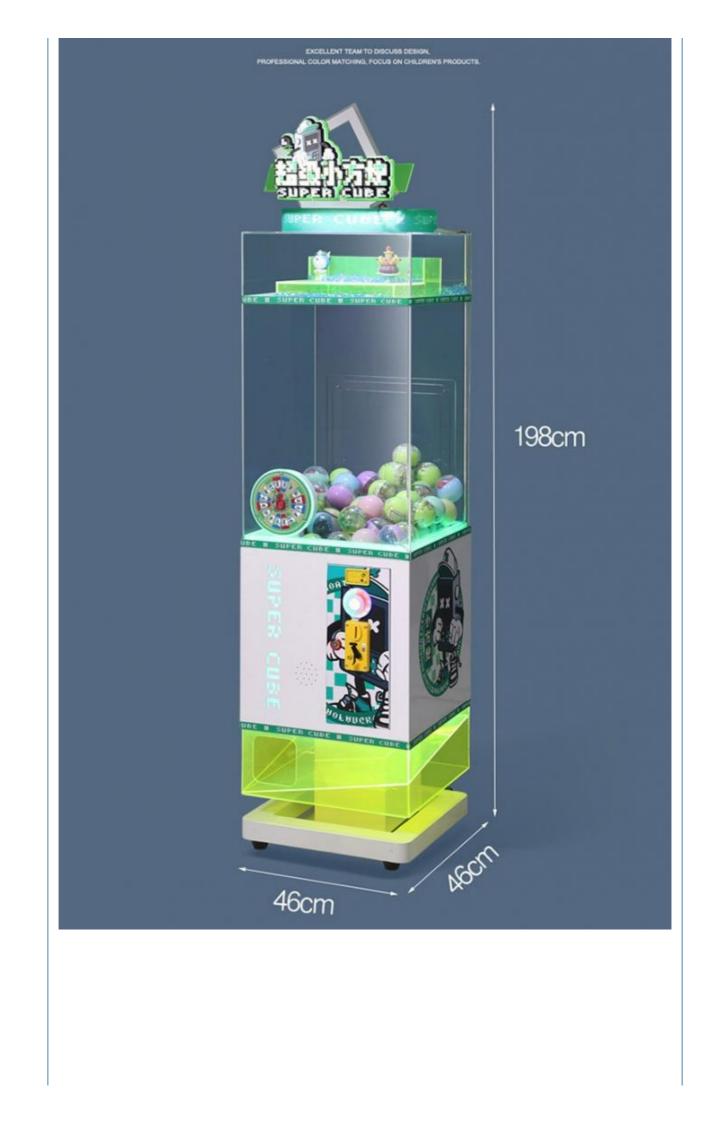

Warranty:Player:

Product Name: Material:

- Coin Pusher
- >3 Years, >6 Years, >8 Years Yes US PLUG
- Toy Capsule Vending Machine
- Amusement Game Center Toy Capsule Vending Machine
- Metal+acrylic+plastic
  - Picture
  - 12 Months/Lifetime Maintenance
  - 1 Player
  - L530\*W430\*H1610mm
  - 110V/220V/230V
  - 40KG
    - amusement toy claw machine,

# Overview

| Essential details<br>Place of Origin:<br>Model Number:<br>Material:<br>Game:<br>Warranty:<br>Trade term: | China<br>XY-GV05<br>Rohs and SGS approved LLDPE<br>Gashapon Vending Game Machine<br>1 Year<br>Ex-Work, FOB, CIF, DDU, DDP | Brand Name:<br>Type:<br>Size:<br>Machine Type:<br>Voltage:<br>Shipping way: | Xunying<br>Coin Pusher<br>L530*W430*H1610mm<br>Coin Operated Game Machine<br>Fit with different countries to play<br>By sea,by air or by courier |
|----------------------------------------------------------------------------------------------------------|---------------------------------------------------------------------------------------------------------------------------|-----------------------------------------------------------------------------|--------------------------------------------------------------------------------------------------------------------------------------------------|
| Warranty                                                                                                 | 1 Year                                                                                                                    |                                                                             |                                                                                                                                                  |
| The product name                                                                                         | Vending machine                                                                                                           |                                                                             |                                                                                                                                                  |
| Size                                                                                                     | 50*50*176CM                                                                                                               |                                                                             |                                                                                                                                                  |
| weight                                                                                                   | 55kg                                                                                                                      |                                                                             |                                                                                                                                                  |
| Warranty                                                                                                 | 1 Year                                                                                                                    |                                                                             |                                                                                                                                                  |
| power                                                                                                    | 100w                                                                                                                      |                                                                             |                                                                                                                                                  |
| Voltage                                                                                                  | 110V / 220V                                                                                                               |                                                                             |                                                                                                                                                  |
| Player                                                                                                   | 1 person                                                                                                                  |                                                                             |                                                                                                                                                  |