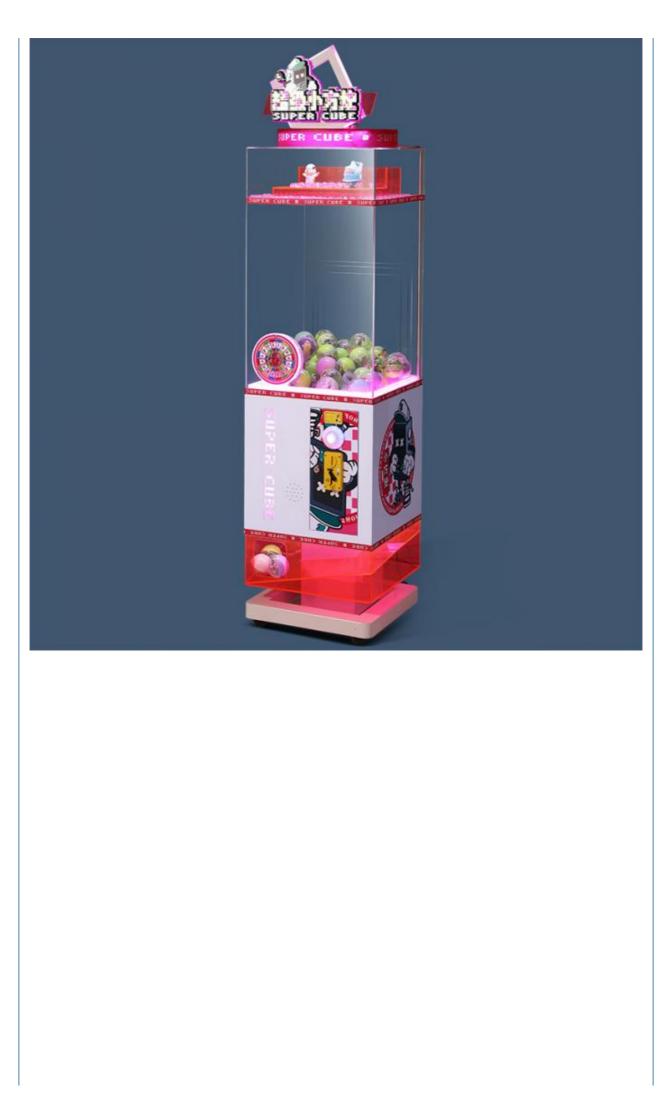

Warranty:Player:

Product Name: Material:

- Coin Pusher
- >3 Years, >6 Years, >8 Years Yes US PLUG
- Toy Capsule Vending Machine
- Amusement Game Center Toy Capsule Vending Machine
- Metal+acrylic+plastic
  - Picture
  - 12 Months/Lifetime Maintenance
  - 1 Player
  - L530\*W430\*H1610mm
  - 110V/220V/230V
  - 40KG
    - amusement toy claw machine,

# Overview

| Essential details<br>Place of Origin:<br>Model Number:<br>Material:<br>Game:<br>Warranty:<br>Trade term: | China<br>XY-GV05<br>Rohs and SGS approved LLDPE<br>Gashapon Vending Game Machine<br>1 Year<br>Ex-Work, FOB, CIF, DDU, DDP | Brand Name:<br>Type:<br>Size:<br>Machine Type:<br>Voltage:<br>Shipping way: | Xunying<br>Coin Pusher<br>L530*W430*H1610mm<br>Coin Operated Game Machine<br>Fit with different countries to play<br>By sea,by air or by courier |
|----------------------------------------------------------------------------------------------------------|---------------------------------------------------------------------------------------------------------------------------|-----------------------------------------------------------------------------|--------------------------------------------------------------------------------------------------------------------------------------------------|
| Warranty                                                                                                 | 1 Year                                                                                                                    |                                                                             |                                                                                                                                                  |
| The product name                                                                                         | Vending machine                                                                                                           |                                                                             |                                                                                                                                                  |
| Size                                                                                                     | 50*50*176CM                                                                                                               |                                                                             |                                                                                                                                                  |
| weight                                                                                                   | 55kg                                                                                                                      |                                                                             |                                                                                                                                                  |
| Warranty                                                                                                 | 1 Year                                                                                                                    |                                                                             |                                                                                                                                                  |
| power                                                                                                    | 100w                                                                                                                      |                                                                             |                                                                                                                                                  |
| Voltage                                                                                                  | 110V / 220V                                                                                                               |                                                                             |                                                                                                                                                  |
| Player                                                                                                   | 1 person                                                                                                                  |                                                                             |                                                                                                                                                  |