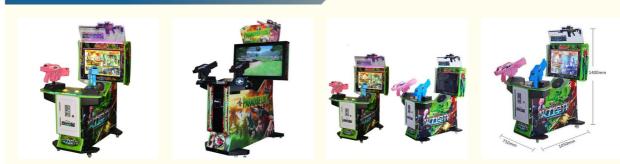

#### More Images

# Overview

| • • • • • • • • •                                                                                                             |                                                                                                                             |                                                                                                      |                                                                                                |
|-------------------------------------------------------------------------------------------------------------------------------|-----------------------------------------------------------------------------------------------------------------------------|------------------------------------------------------------------------------------------------------|------------------------------------------------------------------------------------------------|
| Essential details<br>Place of Origin:<br>Model Number:<br>Age:<br>Plug Type:<br>Material:<br>Suitable for:<br>MOQ:<br>Weight: | Guangdong, China<br>XY-S01<br>>3 Years, <3 years, >6 Years, >8 Years<br>ALL PLUG<br>wood+metal<br>above 8 Y<br>1pcs<br>90KG | Brand Name:<br>Type:<br>is_customized:<br>Color:<br>Player:<br>Warranty:<br>Voltage:<br>Certificate: | XunYing<br>Shooting Machine<br>Yes<br>Customized Color<br>2 Players<br>15 Months<br>220V<br>CE |
| Dimension                                                                                                                     | D70xW105xH140cm                                                                                                             |                                                                                                      |                                                                                                |
| Weight                                                                                                                        | 100KG                                                                                                                       |                                                                                                      |                                                                                                |
| MOQ                                                                                                                           | 1                                                                                                                           |                                                                                                      |                                                                                                |
| Material                                                                                                                      | Wood+Metal                                                                                                                  |                                                                                                      |                                                                                                |
| Player                                                                                                                        | 2                                                                                                                           |                                                                                                      |                                                                                                |
| Power                                                                                                                         | 250W                                                                                                                        |                                                                                                      |                                                                                                |
| Voltage                                                                                                                       | 110V/220V                                                                                                                   |                                                                                                      |                                                                                                |
| Place of Origin                                                                                                               | Guangzhou,China                                                                                                             |                                                                                                      |                                                                                                |
| Suitable place Game center, Mall, Theme park, Club etc.                                                                       |                                                                                                                             |                                                                                                      |                                                                                                |