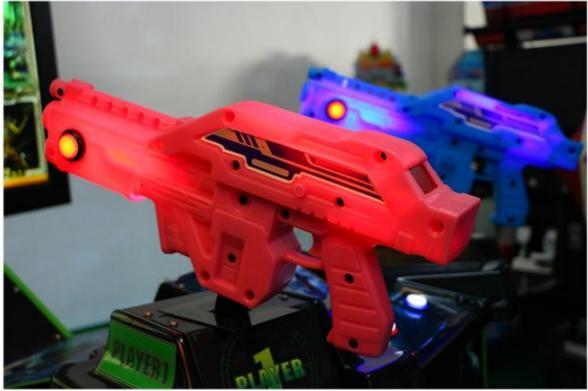

#### **Product Specification**

- Type:
- Age:
- Is\_customized:
- Plug Type:
- Name:
- Material:
- Suitable For:
- Product Name:
- Warranty:
- Color:
- Size:
- Power:
- Voltage:

US PLUG Guns Shooting Machine Arcade Gun Gaming Equipment

>3 Years, >6 Years, >8 Years

Metal+acrylic+plastic

Coin Pusher

Yes

- Amusement Game Center
  - Guns Shooting Machine Arcade Gun Gaming Equipment
  - 12 Months/Lifetime Maintenance
  - Picture
  - D70xW105xH140cm
  - 250W
  - 110V/220V/230V