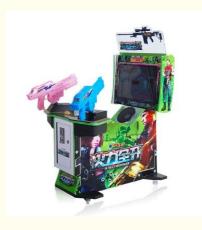

### Coin Operated Arcade Shooting Game Indoor Amusement Gun Shoot Game Machine for Coin Pusher

#### **Product Specification**

- Type:
- Age:
- Is\_customized:
- Plug Type:
- Name:
- Material:
- Suitable For:
- Product Name:
- Warranty:
- Color:
- Size:
- Power:
- Voltage:

US PLUG Guns Shooting Machine Arcade Gun Gaming Equipment

>3 Years, >6 Years, >8 Years

Metal+acrylic+plastic

Coin Pusher

Yes

- Amusement Game Center
  - Guns Shooting Machine Arcade Gun Gaming Equipment
  - 12 Months/Lifetime Maintenance
  - Picture
  - D70xW105xH140cm
  - 250W
  - 110V/220V/230V