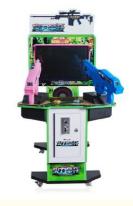

### Coin Operated Arcade Shooting Game Indoor Amusement Gun Shoot Game Machine for Coin Pusher

#### **Product Specification**

- Type:
- Age:
- Is\_customized:
- Plug Type:
- Name:
- Material:
- Suitable For:
- Product Name:
- Warranty:
- Color:
- Size:
- Power:
- Voltage:

US PLUG Guns Shooting Machine Arcade Gun Gaming Equipment

>3 Years, >6 Years, >8 Years

Metal+acrylic+plastic

Coin Pusher

Yes

- Amusement Game Center
  - Guns Shooting Machine Arcade Gun Gaming Equipment
  - 12 Months/Lifetime Maintenance
  - Picture
  - D70xW105xH140cm
  - 250W
  - 110V/220V/230V