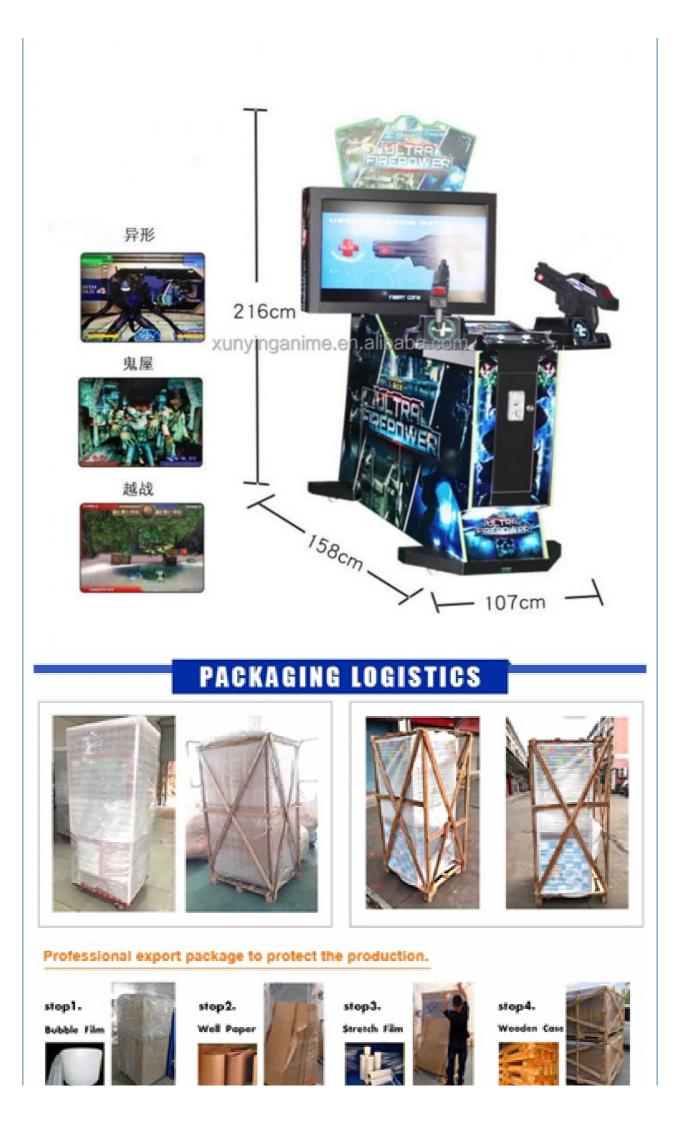

#### **Product Specification**

- Type:
- Age:
- Is\_customized:
- Plug Type:
- Name:
- Material:
- Suitable For:
- Product Name:
- Warranty:
- Color:
- Size:
- Power:
- Voltage:

US PLUG Guns Shooting Machine Arcade Gun Gaming Equipment

>3 Years, >6 Years, >8 Years

Metal+acrylic+plastic

Coin Pusher

Yes

- Amusement Game Center
  - Guns Shooting Machine Arcade Gun Gaming Equipment
  - 12 Months/Lifetime Maintenance
  - Picture
  - D70xW105xH140cm
  - 250W
  - 110V/220V/230V

# Overview

| • • • • • • • • •                                                                                                             |                                                                                                                             |                                                                                                      |                                                                                                |
|-------------------------------------------------------------------------------------------------------------------------------|-----------------------------------------------------------------------------------------------------------------------------|------------------------------------------------------------------------------------------------------|------------------------------------------------------------------------------------------------|
| Essential details<br>Place of Origin:<br>Model Number:<br>Age:<br>Plug Type:<br>Material:<br>Suitable for:<br>MOQ:<br>Weight: | Guangdong, China<br>XY-S01<br>>3 Years, <3 years, >6 Years, >8 Years<br>ALL PLUG<br>wood+metal<br>above 8 Y<br>1pcs<br>90KG | Brand Name:<br>Type:<br>is_customized:<br>Color:<br>Player:<br>Warranty:<br>Voltage:<br>Certificate: | XunYing<br>Shooting Machine<br>Yes<br>Customized Color<br>2 Players<br>15 Months<br>220V<br>CE |
| Dimension                                                                                                                     | D70xW105xH140cm                                                                                                             |                                                                                                      |                                                                                                |
| Weight                                                                                                                        | 100KG                                                                                                                       |                                                                                                      |                                                                                                |
| MOQ                                                                                                                           | 1                                                                                                                           |                                                                                                      |                                                                                                |
| Material                                                                                                                      | Wood+Metal                                                                                                                  |                                                                                                      |                                                                                                |
| Player                                                                                                                        | 2                                                                                                                           |                                                                                                      |                                                                                                |
| Power                                                                                                                         | 250W                                                                                                                        |                                                                                                      |                                                                                                |
| Voltage                                                                                                                       | 110V/220V                                                                                                                   |                                                                                                      |                                                                                                |
| Place of Origin                                                                                                               | Guangzhou,China                                                                                                             |                                                                                                      |                                                                                                |
| Suitable place Game center, Mall, Theme park, Club etc.                                                                       |                                                                                                                             |                                                                                                      |                                                                                                |