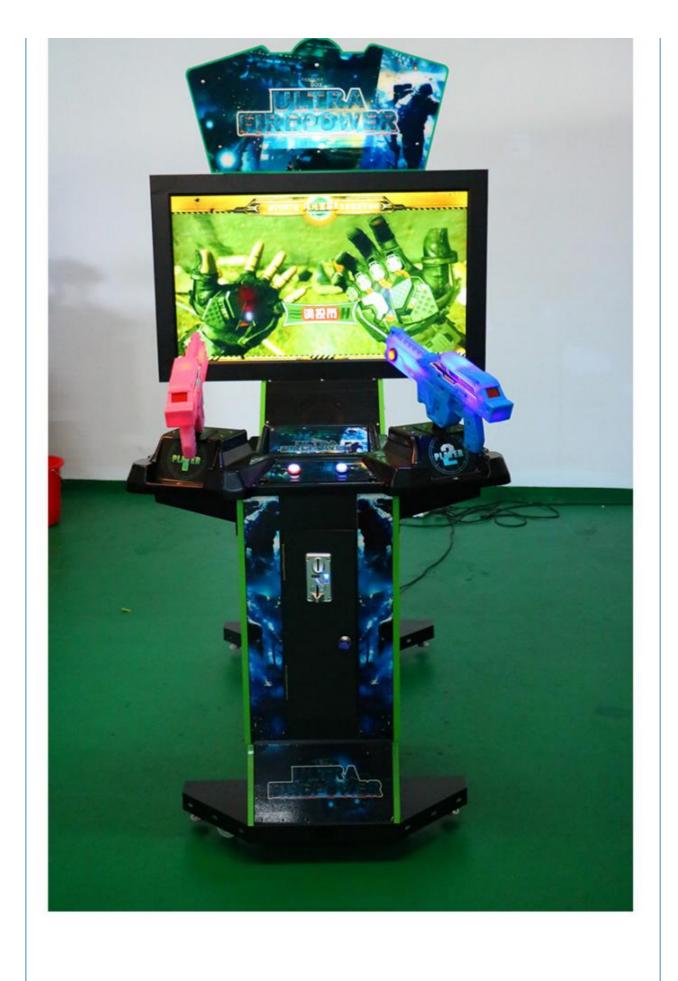

#### **Product Specification**

- Type:
- Age:
- Is\_customized:
- Plug Type:
- Name:
- Material:
- Suitable For:
- Product Name:
- Warranty:
- Color:
- Size:
- Power:
- Voltage:

US PLUG Guns Shooting Machine Arcade Gun Gaming Equipment

>3 Years, >6 Years, >8 Years

Metal+acrylic+plastic

Coin Pusher

Yes

- Amusement Game Center
  - Guns Shooting Machine Arcade Gun Gaming Equipment
  - 12 Months/Lifetime Maintenance
  - Picture
  - D70xW105xH140cm
  - 250W
  - 110V/220V/230V

# Overview

| • • • • • • • • •                                                                                                             |                                                                                                                             |                                                                                                      |                                                                                                |
|-------------------------------------------------------------------------------------------------------------------------------|-----------------------------------------------------------------------------------------------------------------------------|------------------------------------------------------------------------------------------------------|------------------------------------------------------------------------------------------------|
| Essential details<br>Place of Origin:<br>Model Number:<br>Age:<br>Plug Type:<br>Material:<br>Suitable for:<br>MOQ:<br>Weight: | Guangdong, China<br>XY-S01<br>>3 Years, <3 years, >6 Years, >8 Years<br>ALL PLUG<br>wood+metal<br>above 8 Y<br>1pcs<br>90KG | Brand Name:<br>Type:<br>is_customized:<br>Color:<br>Player:<br>Warranty:<br>Voltage:<br>Certificate: | XunYing<br>Shooting Machine<br>Yes<br>Customized Color<br>2 Players<br>15 Months<br>220V<br>CE |
| Dimension                                                                                                                     | D70xW105xH140cm                                                                                                             |                                                                                                      |                                                                                                |
| Weight                                                                                                                        | 100KG                                                                                                                       |                                                                                                      |                                                                                                |
| MOQ                                                                                                                           | 1                                                                                                                           |                                                                                                      |                                                                                                |
| Material                                                                                                                      | Wood+Metal                                                                                                                  |                                                                                                      |                                                                                                |
| Player                                                                                                                        | 2                                                                                                                           |                                                                                                      |                                                                                                |
| Power                                                                                                                         | 250W                                                                                                                        |                                                                                                      |                                                                                                |
| Voltage                                                                                                                       | 110V/220V                                                                                                                   |                                                                                                      |                                                                                                |
| Place of Origin                                                                                                               | Guangzhou,China                                                                                                             |                                                                                                      |                                                                                                |
| Suitable place Game center, Mall, Theme park, Club etc.                                                                       |                                                                                                                             |                                                                                                      |                                                                                                |