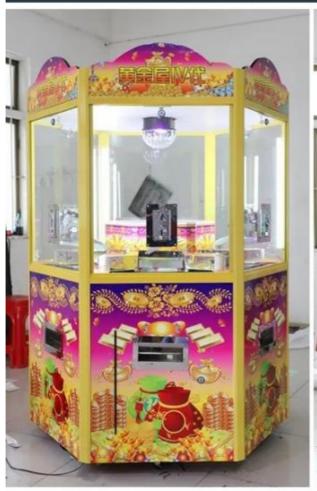

#### **Essential details**

Place of Origin: Guangdong, China, Brand Name: XunYing

Model Number: XY-P04 Type: coin game

Age: >6 Years is\_customized: Yes

Plug Type: EU Plug Size: 120\*130\*180cm

Power: 200w Player: 1

Warranty

Color: Customized Weight: 100kg Voltage: 110V/220V Warranty: 1 Year

Place of Origin Guangdong,

China

Product Name boxing game Weight

machine

1 Year Size 120\*130\*180cm

XunYing

100kg

Brand

colour Customizable Power 250W

Player 6 players Voltage 110V / 220V

# COIN PUSHER GAME MACHINE FOR SALE

Self-developed COIN PUSHER machine with steady performance



## **PRODUCT PARAMETERS**

Perfect combination of beuty and security compact appearance with highly transparent tempered glass



## Product features



# Product display







# Product Photograph









# PACKING & SHIPPING









Angle protection

**Bubble film** 

Plastic film

**Wood frame** 









**EMS** 

Ocean Shipping

**Air Transport** 

| Safe package