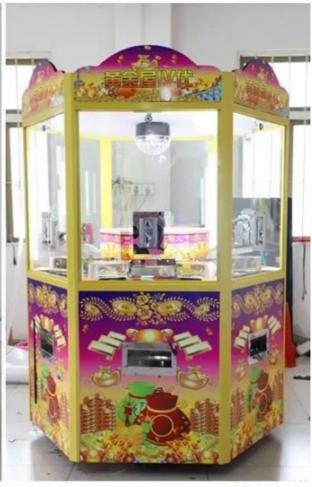

### **Essential details**

Place of Origin: Guangdong, China, Brand Name: XunYing

Model Number: XY-P04 Type: coin game

Age: >6 Years is\_customized: Yes

Plug Type: EU Plug Size: 120\*130\*180cm

Power: 200w Player: 1

Warranty

Color: Customized Weight: 100kg Voltage: 110V/220V Warranty: 1 Year

Place of Origin Guangdong,

China

Product Name boxing game Weight

machine

1 Year Size 120\*130\*180cm

XunYing

100kg

Brand

colour Customizable Power 250W

Player 6 players Voltage 110V / 220V

# COIN PUSHER GAME MACHINE FOR SALE

Self-developed COIN PUSHER machine with steady performance



## **PRODUCT PARAMETERS**

Perfect combination of beuty and security compact appearance with highly transparent tempered glass



## Product features



# Product display







# Product Photograph









# PACKING & SHIPPING









Angle protection

**Bubble film** 

Plastic film

**Wood frame** 









**EMS** 

Ocean Shipping

**Air Transport** 

| Safe package