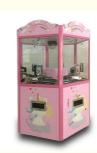

## **Product Specification**

• Type: Coin Pusher

• Age: >3 Years, >6 Years, >8 Years

• Is\_customized: Yes

• Plug Type: US PLUG

Name: 6 Player Coin Pusher Game Machine

Material: Plastic

Suitable For:
 Amusement Game Center

• Color: Picture

• Warranty: 12 Months/Lifetime Maintenance

• Voltage: 110V/220V/230V

Product Name:
 6 Player Coin Pusher Game Machine

• Size: 120\*130\*180cm

Player: 1 Player Weight: 100KG

Highlight: custom Arcade Game Machine,