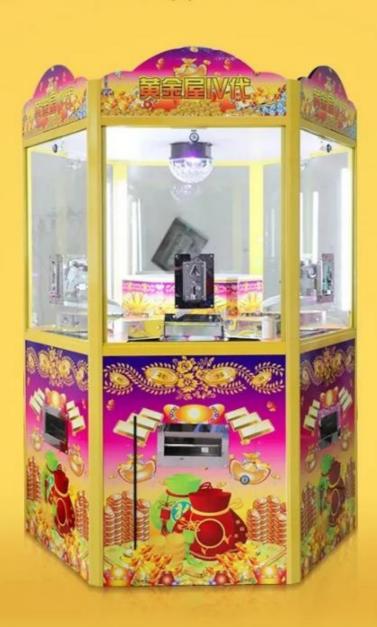

hine

• Size: 120\*130\*180cm

Player: 1 Player Weight: 100KG

Highlight: custom Arcade Game Machine,



## More Images









## **Product Description**

## **Products Description**

## **Overview**

#### **Essential details**

Place of Origin: Guangdong, China, Brand Name: XunYing

Model Number: XY-P04 Type: coin game

Age: >6 Years is\_customized: Yes

Plug Type: EU Plug Size: 120\*130\*180cm

Power: 200w Player: 1

Warranty

Color: Customized Weight: 100kg Voltage: 110V/220V Warranty: 1 Year

Place of Origin Guangdong,

China

Product Name boxing game Weight

machine

1 Year Size 120\*130\*180cm

XunYing

100kg

Brand

colour Customizable Power 250W

Player 6 players Voltage 110V / 220V

# COIN PUSHER GAME MACHINE FOR SALE

Self-developed COIN PUSHER machine with steady performance



## **PRODUCT PARAMETERS**

Perfect combination of beuty and security compact appearance with highly transparent tempered glass



## Product features



# Product display







# Product Photograph









# PACKING & SHIPPING









Angle protection

**Bubble film** 

Plastic film

**Wood frame** 









**EMS** 

Ocean Shipping

**Air Transport** 

| Safe package