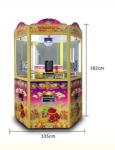

• Color: Picture

• Warranty: 12 Months/Lifetime Maintenance

• Voltage: 110V/220V/230V

Product Name:
 6 Player Coin Pusher Game Machine

• Size: 120\*130\*180cm

Player: 1 Player Weight: 100KG

Highlight: custom Arcade Game Machine,

#### **Essential details**

Place of Origin: Guangdong, China, Brand Name: XunYing

Model Number: XY-P04 Type: coin game

Age: >6 Years is\_customized: Yes

Plug Type: EU Plug Size: 120\*130\*180cm

Power: 200w Player: 1

Warranty

Color: Customized Weight: 100kg Voltage: 110V/220V Warranty: 1 Year

Place of Origin Guangdong,

China

Product Name boxing game Weight

machine

1 Year Size 120\*130\*180cm

XunYing