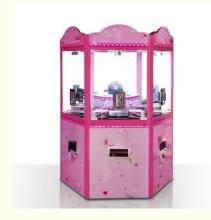

## **Product Specification**

• Type: Coin Pusher

• Age: >3 Years, >6 Years, >8 Years

• Is\_customized: Yes

• Plug Type: US PLUG

Name: 6 Player Coin Pusher Game Machine

Material: Plastic

Suitable For:
 Amusement Game Center

• Color: Picture

• Warranty: 12 Months/Lifetime Maintenance

• Voltage: 110V/220V/230V

Product Name:
 6 Player Coin Pusher Game Machine

• Size: 120\*130\*180cm

Player: 1 Player Weight: 100KG

Highlight: custom Arcade Game Machine,