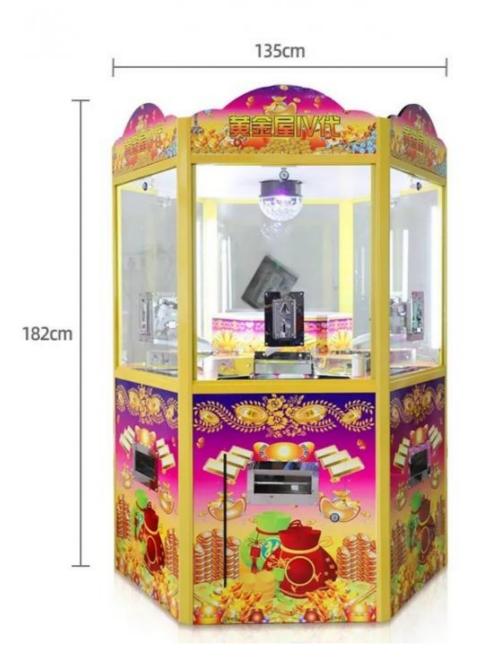

• Color: Picture

• Warranty: 12 Months/Lifetime Maintenance

• Voltage: 110V/220V/230V

Product Name:
 6 Player Coin Pusher Game Machine

• Size: 120\*130\*180cm

Player: 1 Player Weight: 100KG

Highlight: custom Arcade Game Machine,

#### **Essential details**

Place of Origin: Guangdong, China, Brand Name: XunYing

Model Number: XY-P04 Type: coin game

Age: >6 Years is\_customized: Yes

Plug Type: EU Plug Size: 120\*130\*180cm

Power: 200w Player: 1

Warranty

Color: Customized Weight: 100kg Voltage: 110V/220V Warranty: 1 Year

Place of Origin Guangdong,

China

Product Name boxing game Weight

machine

1 Year Size 120\*130\*180cm

XunYing