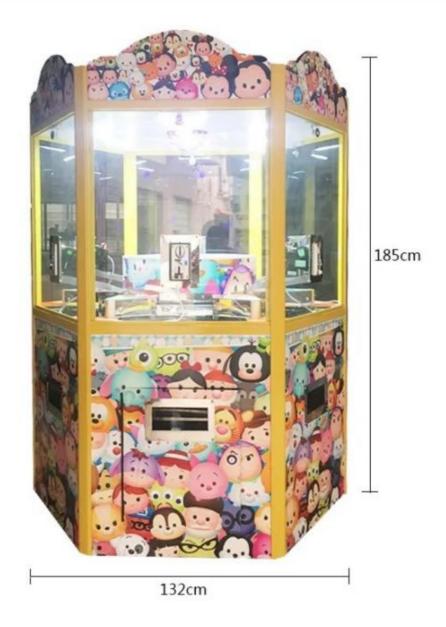

• Color: Picture

• Warranty: 12 Months/Lifetime Maintenance

• Voltage: 110V/220V/230V

Product Name:
 6 Player Coin Pusher Game Machine

• Size: 120\*130\*180cm

Player: 1 Player Weight: 100KG

Highlight: custom Arcade Game Machine,

#### **Essential details**

Place of Origin: Guangdong, China, Brand Name: XunYing

Model Number: XY-P04 Type: coin game

Age: >6 Years is\_customized: Yes

Plug Type: EU Plug Size: 120\*130\*180cm

Power: 200w Player: 1

Warranty

Color: Customized Weight: 100kg Voltage: 110V/220V Warranty: 1 Year

Place of Origin Guangdong,

China

Product Name boxing game Weight

machine

1 Year Size 120\*130\*180cm

XunYing

100kg

Brand

colour Customizable Power 250W

Player 6 players Voltage 110V / 220V