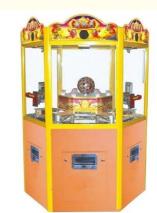

## **Product Specification**

• Type: Coin Pusher

• Age: >3 Years, >6 Years, >8 Years

• Is\_customized: Yes

• Plug Type: US PLUG

Name: 6 Player Coin Pusher Game Machine

Material: Plastic

Suitable For:
 Amusement Game Center

• Color: Picture

• Warranty: 12 Months/Lifetime Maintenance

• Voltage: 110V/220V/230V

Product Name:
 6 Player Coin Pusher Game Machine

• Size: 120\*130\*180cm

Player: 1 Player Weight: 100KG

Highlight: custom Arcade Game Machine,