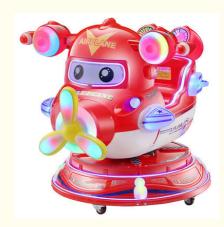

#### **Product Specification**

- Type:
- Age:
- Is\_customized:
- Plug Type:
- Name:
- Suitable For:
- Product Name:
- Material:
- Warranty:
- Color:
- Size:
- Player: • Voltage:
- Weight:
- Highlight:
- Swing Machine >3 Years, >6 Years, >8 Years Yes **US PLUG** Coin Operated Kiddie Rides Amusement Game Center Coin Pusher Metal+acrylic+plastic 12 Months/Lifetime Maintenance Picture 85\*51\*96cm 1 Player
- 110V/220V/230V
- 30KG
  - kids coin operated rides,