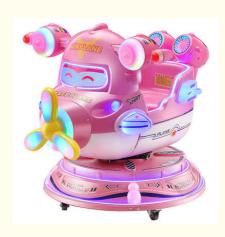

#### **Product Specification**

- Type:
- Age:
- Is\_customized:
- Plug Type:
- Name:
- Suitable For:
- Product Name:
- Material:
- Warranty:
- Color:
- Size:
- Player: • Voltage:
- Weight:
- Highlight:
- Swing Machine >3 Years, >6 Years, >8 Years Yes **US PLUG** Coin Operated Kiddie Rides Amusement Game Center Coin Pusher Metal+acrylic+plastic 12 Months/Lifetime Maintenance Picture 85\*51\*96cm 1 Player
- 110V/220V/230V
- 30KG
  - kids coin operated rides,