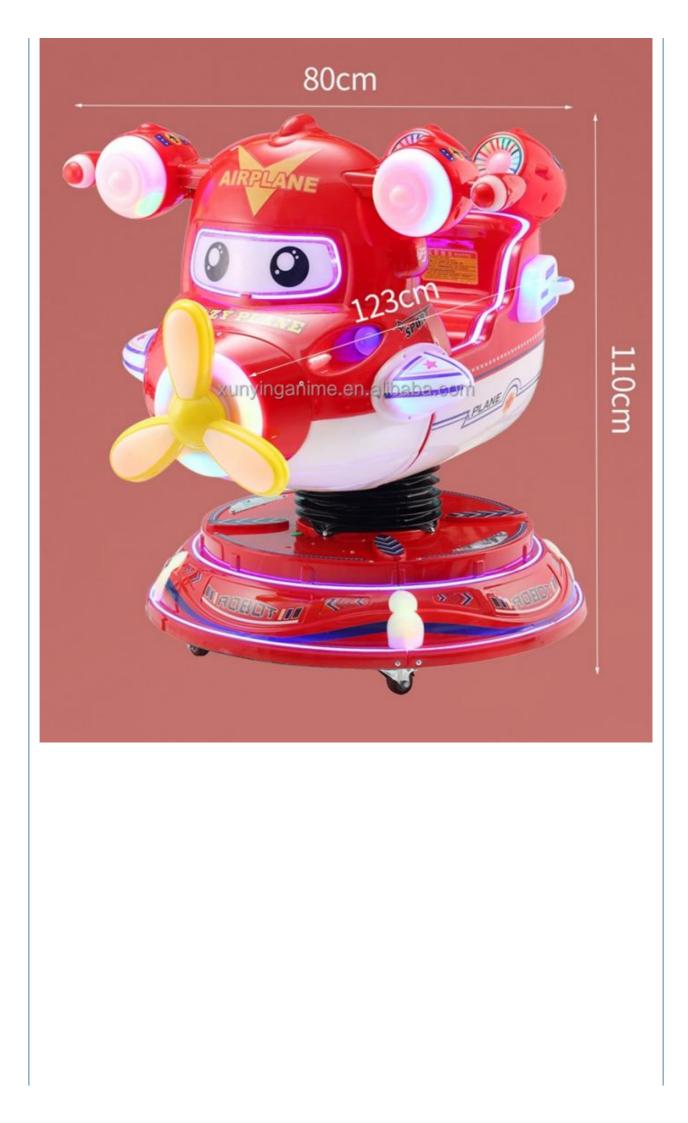

#### **Product Specification**

- Type:
- Age:
- Is\_customized:
- Plug Type:
- Name:
- Suitable For:
- Product Name:
- Material:
- Warranty:
- Color:
- Size:
- Player: • Voltage:
- Weight:
- Highlight:
- Swing Machine >3 Years, >6 Years, >8 Years Yes **US PLUG** Coin Operated Kiddie Rides Amusement Game Center Coin Pusher Metal+acrylic+plastic 12 Months/Lifetime Maintenance Picture 85\*51\*96cm 1 Player
- 110V/220V/230V
- 30KG
  - kids coin operated rides,

# Overview

| Essential details<br>Place of Origin:<br>Model Number:<br>Age:<br>Plug Type:<br>Color:<br>Size:<br>Weight:<br>Warranty:<br>Function: | Guangdong, China<br>XY-RM36<br>>6 Years, >8 Years<br>US PLUG<br>Color can be customized<br>85*51*96cm<br>25 kg<br>1 Years<br>Entertainment | Brand Name:<br>Type:<br>is_customized:<br>Product name:<br>Material:<br>Power:<br>Player:<br>MOQ: | Xunying<br>Coin Pusher<br>Yes<br>Coin Operated Kiddie Rides<br>Metal<br>80W<br>1Player<br>1 SET |
|--------------------------------------------------------------------------------------------------------------------------------------|--------------------------------------------------------------------------------------------------------------------------------------------|---------------------------------------------------------------------------------------------------|-------------------------------------------------------------------------------------------------|
| Name                                                                                                                                 | Motor Bike Coin Operated Kiddie Ride                                                                                                       |                                                                                                   |                                                                                                 |
| Size                                                                                                                                 | W85*D51*H96cm                                                                                                                              |                                                                                                   |                                                                                                 |
| Material                                                                                                                             | ABS                                                                                                                                        |                                                                                                   |                                                                                                 |
| Monitor                                                                                                                              | LED screen                                                                                                                                 |                                                                                                   |                                                                                                 |
| Player                                                                                                                               | 1 player                                                                                                                                   |                                                                                                   |                                                                                                 |
| Power                                                                                                                                | 110V/220V,100W                                                                                                                             |                                                                                                   |                                                                                                 |
| MOQ                                                                                                                                  | 1 set                                                                                                                                      |                                                                                                   |                                                                                                 |
|                                                                                                                                      |                                                                                                                                            |                                                                                                   |                                                                                                 |