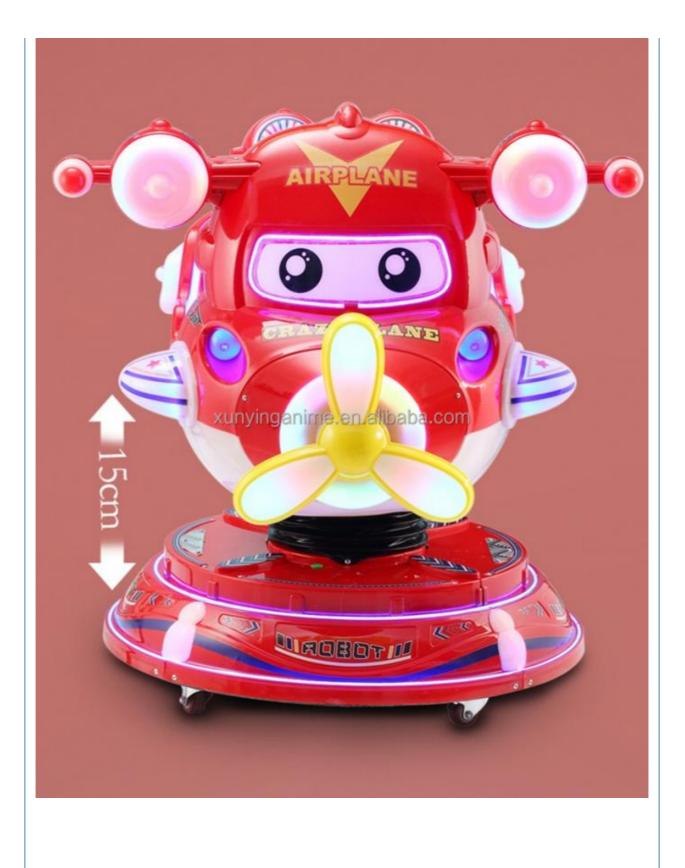

### More Images

#### **Product Specification**

- Type:
- Age:
- Is\_customized:
- Plug Type:
- Name:
- Suitable For:
- Product Name:
- Material:
- Warranty:
- Color:
- Size:
- Player: • Voltage:
- Weight:
- Highlight:
- Swing Machine >3 Years, >6 Years, >8 Years Yes **US PLUG** Coin Operated Kiddie Rides Amusement Game Center Coin Pusher Metal+acrylic+plastic 12 Months/Lifetime Maintenance Picture 85\*51\*96cm 1 Player
- 110V/220V/230V
- 30KG
  - kids coin operated rides,