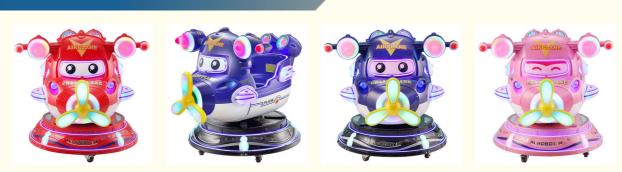

## Kids Age 3 Years Lifting Plane Swing Machine MP5 Screen Arcade Game **Machine Kiddie Ride**

### **Basic Information**

- Place of Origin:
- Brand Name:
- Model Number:
- Price:
- Guangdong, China

- Xunying
- XY-RM39
- \$460.00/pieces 1-509 pieces



#### **Product Specification**

- Type:
- Age:
- Is\_customized:
- Plug Type:
- Name:
- Suitable For:
- Product Name:
- Material:
- Warranty:
- Color:
- Size:
- Player: • Voltage:
- Weight:
- Highlight:
- Swing Machine >3 Years, >6 Years, >8 Years Yes **US PLUG** Coin Operated Kiddie Rides Amusement Game Center Coin Pusher Metal+acrylic+plastic 12 Months/Lifetime Maintenance Picture 85\*51\*96cm 1 Player
- 110V/220V/230V
- 30KG
  - kids coin operated rides,



### More Images



### **Product Description**

# Products Description

# Overview

| Essential details<br>Place of Origin:<br>Model Number:<br>Age:<br>Plug Type:<br>Color:<br>Size:<br>Weight:<br>Warranty:<br>Function: | Guangdong, China<br>XY-RM36<br>>6 Years, >8 Years<br>US PLUG<br>Color can be customized<br>85*51*96cm<br>25 kg<br>1 Years<br>Entertainment | Brand Name:<br>Type:<br>is_customized:<br>Product name:<br>Material:<br>Power:<br>Player:<br>MOQ: | Xunying<br>Coin Pusher<br>Yes<br>Coin Operated Kiddie Rides<br>Metal<br>80W<br>1Player<br>1 SET |
|--------------------------------------------------------------------------------------------------------------------------------------|-------------------------------------------------------------------------------------------------------------------------