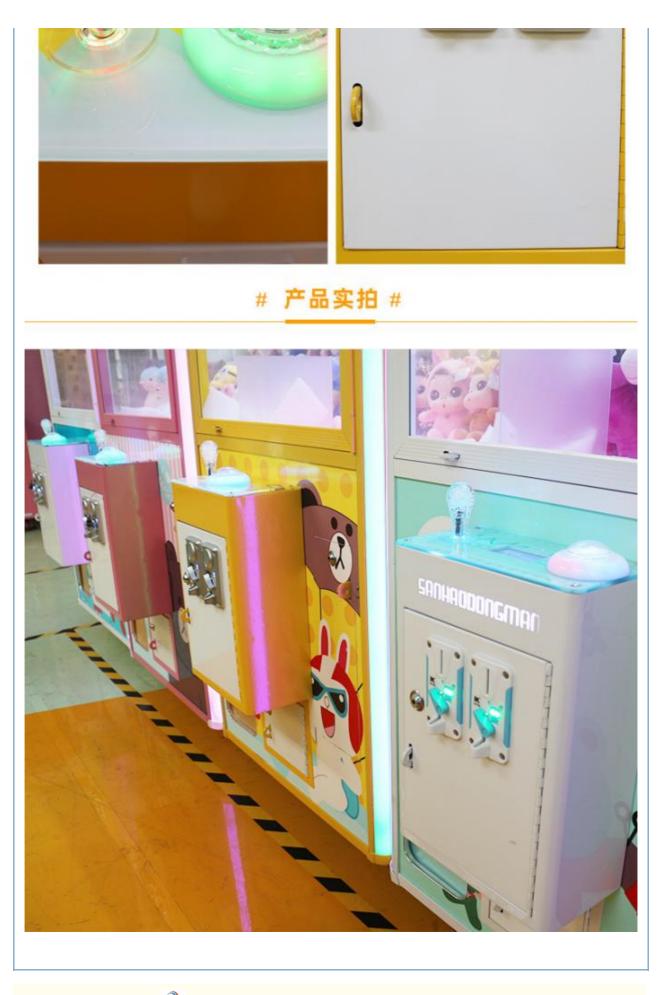

#### **Product Specification**

- Type:
- Age:
- Is\_customized:
- Plug Type:
- Name:
- Suitable For:
- Product Name:
- Material:
- Color:
- Warranty:
- Player:
- Size:
- Voltage:
- Weight:
- Highlight:
- >3 Years, >6 Years, >8 Years
  Yes
  US PLUG
  Claw Machine Full Size
  Amusement Game Center
  Claw Machine Full Size
  Metal+acrylic+plastic
  Picture
  12 Months/Lifetime Maintenance
  1 Player
  L89\*W90\*H220 CM
  110V/220V/230V

**Doll Machine** 

80KG

crane toy claw machine,

## Overview

| Essential details<br>Place of Origin:<br>Model Number:<br>Age:<br>Plug Type:<br>Size:<br>Player:<br>MOQ:<br>Warranty:<br>Suitable for: | Guangdong, China<br>XY-CM13<br>>6 Years, >8 Years<br>US PLUG<br>L89*W90*H220 CM<br>1 players<br>1 Set<br>1 Year<br>Amusement Game Center, Shopping mall | Brand Name:<br>Type:<br>is_customized:<br>Product name:<br>Material:<br>Voltage:<br>Function:<br>Delivery time: | Xunying<br>Coin Pusher<br>Yes<br>British Style Gift Machine<br>Hardware, plastic<br>220V<br>Amusement<br>7-10 Working Days |
|----------------------------------------------------------------------------------------------------------------------------------------|---------------------------------------------------------------------------------------------------------------------------------------------------------|-----------------------------------------------------------------------------------------------------------------|----------------------------------------------------------------------------------------------------------------------------|
| Product name                                                                                                                           | British Style Gift Machine                                                                                                                              |                                                                                                                 |                                                                                                                            |
| Style                                                                                                                                  | gife Game Machine                                                                                                                                       |                                                                                                                 |                                                                                                                            |
| Packing Size                                                                                                                           | L89*W90*H220 CM                                                                                                                                         |                                                                                                                 |                                                                                                                            |
| Color                                                                                                                                  | As picture                                                                                                                                              |                                                                                                                 |                                                                                                                            |
| Material                                                                                                                               | Hardware, plastic                                                                                                                                       |                                                                                                                 |                                                                                                                            |
| Power                                                                                                                                  | 250WW                                                                                                                                                   |                                                                                                                 |                                                                                                                            |
| Function                                                                                                                               | entertainment                                                                                                                                           |                                                                                                                 |                                                                                                                            |
| MOQ                                                                                                                                    | 1 set                                                                                                                                                   |                                                                                                                 |                                                                                                                            |
| Player                                                                                                                                 | 1 players                                                                                                                                               |                                                                                                                 |                                                                                                                            |
| Warranty                                                                                                                               | 1 year                                                                                                                                                  |                                                                                                                 |                                                                                                                            |