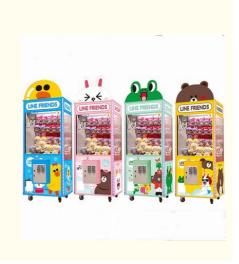

# 1 Player Crane Plush Toy Doll Claw Stuffed Toy Game Machine Customized for Your Store

**Doll Machine** 

80KG

crane toy claw machine,

### More Images