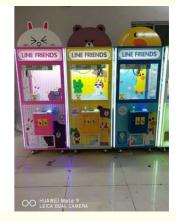

# 1 Player Crane Plush Toy Doll Claw Stuffed Toy Game Machine Customized for Your Store

### **Basic Information**

- Place of Origin:
- Brand Name:
- Model Number:
- Price:
- Guangdong, China
- Xunying
- XY-CM13
  - \$290.00/pieces 1-509 pieces



#### **Product Specification**

- Type:
- Age:
- Is\_customized:
- Plug Type:
- Name:
- Suitable For:
- Product Name:
- Material:
- Color:
- Warranty:
- Player:
- Size:
- Voltage:
- Weight:
- Highlight:
- >3 Years, >6 Years, >8 Years
  Yes
  US PLUG
  Claw Machine Full Size
  Amusement Game Center
  Claw Machine Full Size
  Metal+acrylic+plastic
  Picture
  12 Months/Lifetime Maintenance
  1 Player
  L89\*W90\*H220 CM
  110V/220V/230V

**Doll Machine** 

80KG

crane toy claw machine,



### More Images



### **Product Description**

# Products Description

## Overview

| Essential details<br>Place of Origin:<br>Model Number:<br>Age:<br>Plug Type:<br>Size:<br>Player:<br>MOQ:<br>Warranty:<br>Suitable for: | Guangdong, China<br>XY-CM13<br>>6 Years, >8 Years<br>US PLUG<br>L89*W90*H220 CM<br>1 players<br>1 Set<br>1 Year<br>Amusement Game Center, Shopping mall | Brand Name:<br>Type:<br>is_customized:<br>Product name:<br>Material:<br>Voltage:<br>Function:<br>Delivery time: | Xunying<br>Coin Pusher<br>Yes<br>British Style Gift Machine<br>Hardware, plastic<br>220V<br>Amusement<br>7-10 Working Days |
|----------------------------------------------------------------------------------------------------------------------------------------|-------------------------------------------