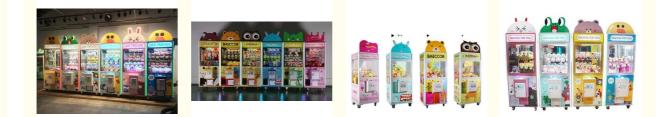

# 1 Player Crane Plush Toy Doll Claw Stuffed Toy Game Machine Customized for Your Store

### **Basic Information**

- Place of Origin:
- Brand Name:
- Model Number:
- Price:
- Guangdong, China
- Xunying
- XY-CM13
  - \$290.00/pieces 1-509 pieces



#### **Product Specification**

- Type:
- Age:
- Is\_customized:
- Plug Type:
- Name:
- Suitable For:
- Product Name:
- Material:
- Color:
- Warranty:
- Player:
- Size:
- Voltage:
- Weight:
- Highlight:
- >3 Years, >6 Years, >8 Years
  Yes
  US PLUG
  Claw Machine Full Size
  Amusement Game Center
  Claw Machine Full Size
  Metal+acrylic+plastic
  Picture
  12 Months/Lifetime Maintenance
  1 Player
  L89\*W90\*H220 CM
  110V/220V/230V

**Doll Machine** 

80KG

crane toy claw machine,



### More Images



### **Product Description**

# Products Description

## Overview

| Essential details<br>Place of Origin:<br>Model Number:<br>Age:<br>Plug Type:<br>Size:<br>Player:<br>MOQ:<br>Warranty:<br>Suitable for: | Guangdong, China<br>XY-CM13<br>>6 Years, >8 Years<br>US PLUG<br>L89*W90*H220 CM<br>1 players<br>1 Set<br>1 Year<br>Amusement Game Center, Shopping mall | Brand Name:<br>Type:<br>is_customized:<br>Product name:<br>Material:<br>Voltage:<br>Function:<br>Delivery time: | Xunying<br>Coin Pusher<br>Yes<br>British Style Gift Machine<br>Hardware, plastic<br>220V<br>Amusement<br>7-10 Working Days |
|----------------------------------------------------------------------------------------------------------------------------------------|--------------------------------------------------------------