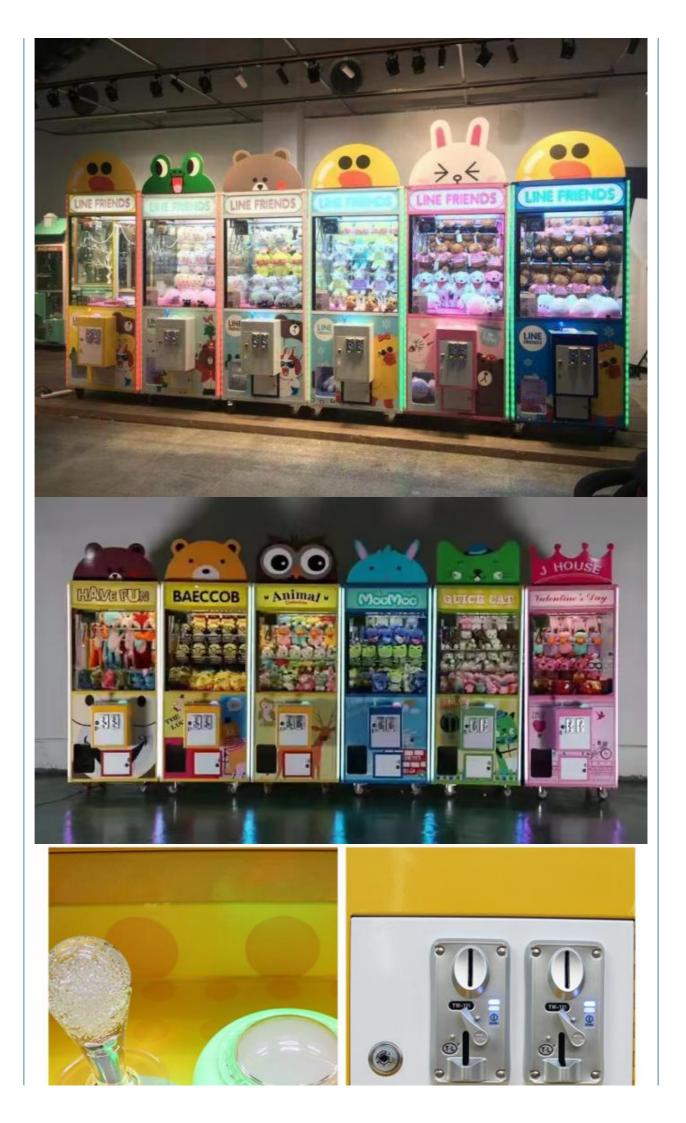

#### **Product Specification**

- Type:
- Age:
- Is\_customized:
- Plug Type:
- Name:
- Suitable For:
- Product Name:
- Material:
- Color:
- Warranty:
- Player:
- Size:
- Voltage:
- Weight:
- Highlight:
- >3 Years, >6 Years, >8 Years
  Yes
  US PLUG
  Claw Machine Full Size
  Amusement Game Center
  Claw Machine Full Size
  Metal+acrylic+plastic
  Picture
  12 Months/Lifetime Maintenance
  1 Player
  L89\*W90\*H220 CM
  110V/220V/230V

**Doll Machine** 

80KG

crane toy claw machine,

## Overview

| Essential details<br>Place of Origin:<br>Model Number:<br>Age:<br>Plug Type:<br>Size:<br>Player:<br>MOQ:<br>Warranty:<br>Suitable for: | Guangdong, China<br>XY-CM13<br>>6 Years, >8 Years<br>US PLUG<br>L89*W90*H220 CM<br>1 players<br>1 Set<br>1 Year<br>Amusement Game Center, Shopping mall | Brand Name:<br>Type:<br>is_customized:<br>Product name:<br>Material:<br>Voltage:<br>Function:<br>Delivery time: | Xunying<br>Coin Pusher<br>Yes<br>British Style Gift Machine<br>Hardware, plastic<br>220V<br>Amusement<br>7-10 Working Days |
|----------------------------------------------------------------------------------------------------------------------------------------|---------------------------------------------------------------------------------------------------------------------------------------------------------|-----------------------------------------------------------------------------------------------------------------|----------------------------------------------------------------------------------------------------------------------------|
| Product name                                                                                                                           | British Style Gift Machine                                                                                                                              |                                                                                                                 |                                                                                                                            |
| Style                                                                                                                                  | gife Game Machine                                                                                                                                       |                                                                                                                 |                                                                                                                            |
| Packing Size                                                                                                                           | L89*W90*H220 CM                                                                                                                                         |                                                                                                                 |                                                                                                                            |
| Color                                                                                                                                  | As picture                                                                                                                                              |                                                                                                                 |                                                                                                                            |
| Material                                                                                                                               | Hardware, plastic                                                                                                                                       |                                                                                                                 |                                                                                                                            |
| Power                                                                                                                                  | 250WW                                                                                                                                                   |                                                                                                                 |                                                                                                                            |
| Function                                                                                                                               | entertainment                                                                                                                                           |                                                                                                                 |                                                                                                                            |
| MOQ                                                                                                                                    | 1 set                                                                                                                                                   |                                                                                                                 |                                                                                                                            |
| Player                                                                                                                                 | 1 players                                                                                                                                               |                                                                                                                 |                                                                                                                            |
| Warranty                                                                                                                               | 1 year                                                                                                                                                  |                                                                                                                 |                                                                                                                            |