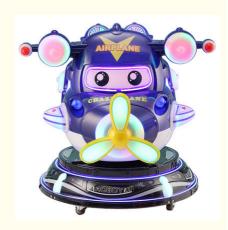

#### **Product Specification**

- Type:
- Age:
- Is\_customized:
- Plug Type:
- Name:
- Suitable For:
- Product Name:
- Material:
- Warranty:
- Color:
- Size:
- Player: • Voltage:
- Weight:
- Highlight:
- Swing Machine >3 Years, >6 Years, >8 Years Yes **US PLUG** Coin Operated Kiddie Rides Amusement Game Center Coin Pusher Metal+acrylic+plastic 12 Months/Lifetime Maintenance Picture 85\*51\*96cm 1 Player
- 110V/220V/230V
- 30KG
  - plastic coin operated rides,