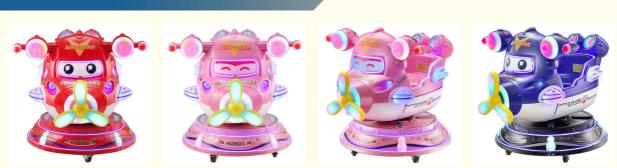

### Metal acrylic plastic Coin Operated Kiddy Rotary Cup Kiddie Rides 85\*51\*96cm

### **Basic Information**

- Place of Origin:
- Brand Name:
- Model Number:
- Price:
- Guangdong, China

- Xunying
- XY-RM42
  - \$460.00/pieces 1-509 pieces



#### **Product Specification**

- Type:
- Age:
- Is\_customized:
- Plug Type:
- Name:
- Suitable For:
- Product Name:
- Material:
- Warranty:
- Color:
- Size:
- Player: • Voltage:
- Weight:
- Highlight:
- Swing Machine >3 Years, >6 Years, >8 Years Yes **US PLUG** Coin Operated Kiddie Rides Amusement Game Center Coin Pusher Metal+acrylic+plastic 12 Months/Lifetime Maintenance Picture 85\*51\*96cm 1 Player
- 110V/220V/230V
- 30KG
  - plastic coin operated rides,



#### More Images



### **Product Description**

# Products Description

# Overview

| Essential details<br>Place of Origin:<br>Model Number:<br>Age:<br>Plug Type:<br>Color:<br>Size:<br>Weight:<br>Warranty:<br>Function: | Guangdong, China<br>XY-RM36<br>>6 Years, >8 Years<br>US PLUG<br>Color can be customized<br>85*51*96cm<br>25 kg<br>1 Years<br>Entertainment | Brand Name:<br>Type:<br>is_customized:<br>Product name:<br>Material:<br>Power:<br>Player:<br>MOQ: | Xunying<br>Coin Pusher<br>Yes<br>Coin Operated Kiddie Rides<br>Metal<br>80W<br>1Player<br>1 SET |
|--------------------------------------------------------------------------------------------------------------------------------------|-------------------------------------------------------------------------------------------------------------------------