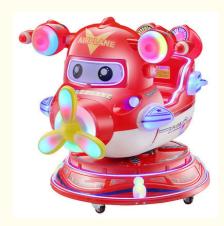

#### **Product Specification**

- Type:
- Age:
- Is\_customized:
- Plug Type:
- Name:
- Suitable For:
- Product Name:
- Material:
- Warranty:
- Color:
- Size:
- Player: • Voltage:
- Weight:
- Highlight:
- Swing Machine >3 Years, >6 Years, >8 Years Yes **US PLUG** Coin Operated Kiddie Rides Amusement Game Center Coin Pusher Metal+acrylic+plastic 12 Months/Lifetime Maintenance Picture 85\*51\*96cm 1 Player
- 110V/220V/230V
- 30KG
  - plastic coin operated rides,