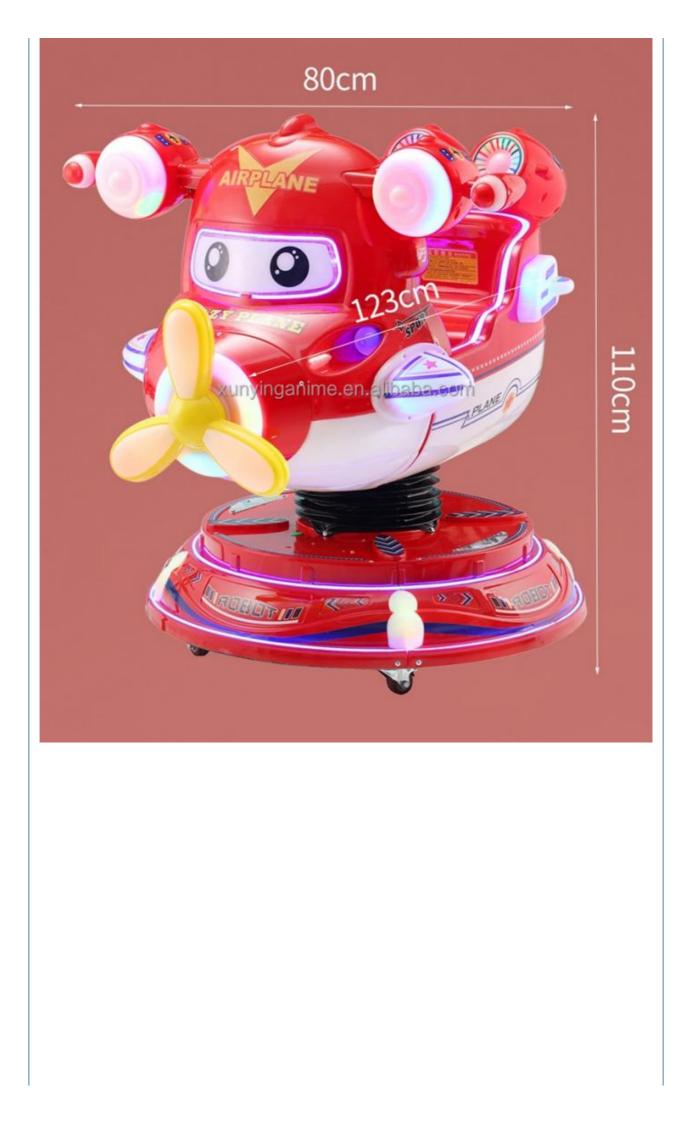

#### More Images

### **Product Description**

# Products Description

# Overview

| Essential details<br>Place of Origin:<br>Model Number:<br>Age:<br>Plug Type:<br>Color:<br>Size:<br>Weight:<br>Warranty:<br>Function: | Guangdong, China<br>XY-RM36<br>>6 Years, >8 Years<br>US PLUG<br>Color can be customized<br>85*51*96cm<br>25 kg<br>1 Years<br>Entertainment | Brand Name:<br>Type:<br>is_customized:<br>Product name:<br>Material:<br>Power:<br>Player:<br>MOQ: | Xunying<br>Coin Pusher<br>Yes<br>Coin Operated Kiddie Rides<br>Metal<br>80W<br>1Player<br>1 SET |
|--------------------------------------------------------------------------------------------------------------------------------------|--------------------------------------------------------------------------------------------------------------------------------------------|---------------------------------------------------------------------------------------------------|-------------------------------------------------------------------------------------------------|
| Name                                                                                                                                 | Motor Bike Coin Operated Kiddie Ride                                                                                                       |                                                                                                   |                                                                                                 |
| Size                                                                                                                                 | W85*D51*H96cm                                                                                                                              |                                                                                                   |                                                                                                 |
| Material                                                                                                                             | ABS                                                                                                                                        |                                                                                                   |                                                                                                 |
| Monitor                                                                                                                              | LED screen                                                                                                                                 |                                                                                                   |                                                                                                 |
| Player                                                                                                                               | 1 player                                                                                                                                   |                                                                                                   |                                                                                                 |
| Power                                                                                                                                | 110V/220V,100W                                                                                                                             |                                                                                                   |                                                                                                 |
| MOQ                                                                                                                                  | 1 set                                                                                                                                      |                                                                                                   |                                                                                                 |
|                                                                                                                                      |                                                                                                                                            |                                                                                                   |                                                                                                 |