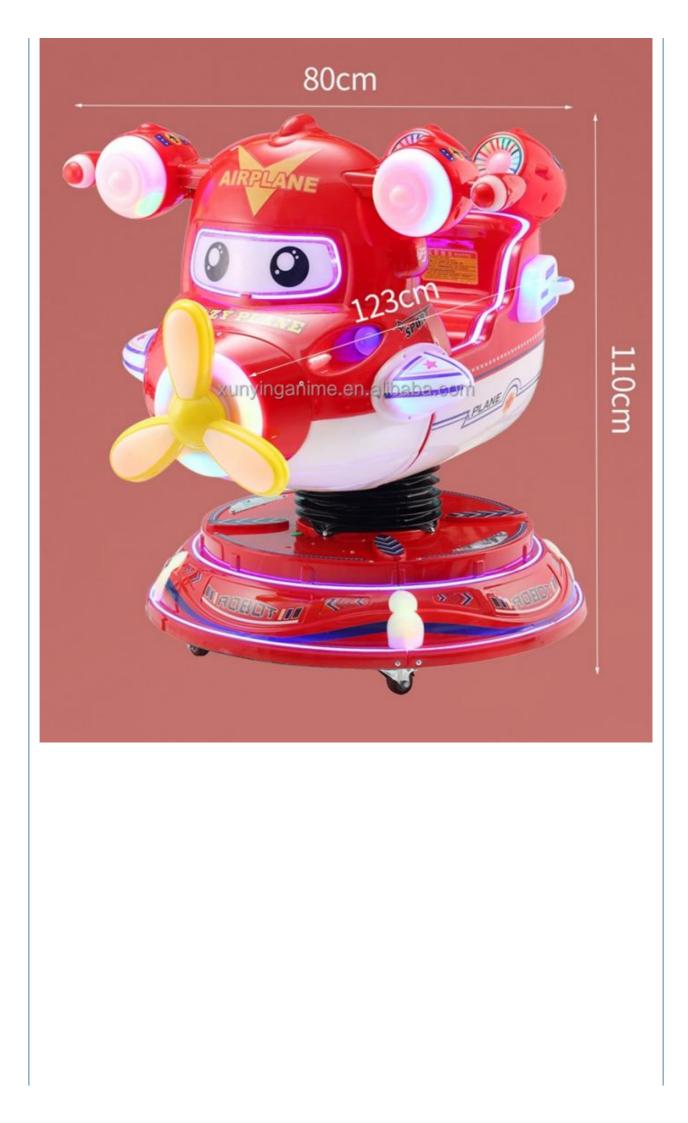

#### More Images

#### **Product Specification**

- Type:
- Age:
- Is\_customized:
- Plug Type:
- Name:
- Suitable For:
- Product Name:
- Material:
- Warranty:
- Color:
- Size: • Player:
- Voltage:
- Weight:
- Highlight:
- Swing Machine >3 Years, >6 Years, >8 Years Yes **US PLUG** Coin Operated Kiddie Rides Amusement Game Center Coin Pusher Metal+acrylic+plastic 12 Months/Lifetime Maintenance Picture 85\*51\*96cm 1 Player 110V/220V/230V