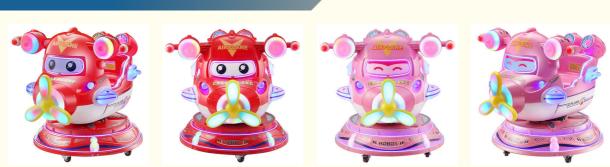

## **3D Rotation Lifting Plane Coin Operated Kiddie Ride Amusement Game Machine with Materials**

### **Basic Information**

- Place of Origin:
- Brand Name:
- Model Number:
- Price:
- Guangdong, China

- Xunying
- XY-RM41
  - \$460.00/pieces 1-509 pieces



#### **Product Specification**

- Type:
- Age:
- Is\_customized:
- Plug Type:
- Name:
- Suitable For:
- Product Name:
- Material:
- Warranty:
- Color:
- Size: • Player:
- Voltage:
- Weight:
- Highlight:
- Swing Machine >3 Years, >6 Years, >8 Years Yes **US PLUG** Coin Operated Kiddie Rides Amusement Game Center Coin Pusher Metal+acrylic+plastic 12 Months/Lifetime Maintenance Picture 85\*51\*96cm 1 Player 110V/220V/230V

coin operated kiddie ride amusement,

30KG



#### More Images



### **Product Description**

# Products Description

# Overview

| Essential details<br>Place of Origin:<br>Model Number:<br>Age:<br>Plug Type:<br>Color:<br>Size:<br>Weight:<br>Warranty:<br>Function: | Guangdong, China<br>XY-RM36<br>>6 Years, >8 Years<br>US PLUG<br>Color can be customized<br>85*51*96cm<br>25 kg<br>1 Years<br>Entertainment | Brand Name:<br>Type:<br>is_customized:<br>Product name:<br>Material:<br>Power:<br>Player:<br>MOQ: | Xunying<br>Coin Pusher<br>Yes<br>Coin Operated Kiddie Rides<br>Metal<br>80W<br>1Player<br>1 SET |
|--------------------------------------------------------------------------------------------------------------------------------------|-------------------------------------------------------------------------------------------------------------------------