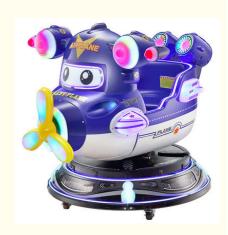

#### **Product Specification**

- Type:
- Age:
- Is\_customized:
- Plug Type:
- Name:
- Suitable For:
- Product Name:
- Material:
- Warranty:
- Color:
- Size: • Player:
- Voltage:
- Weight:
- Highlight:
- Swing Machine >3 Years, >6 Years, >8 Years Yes **US PLUG** Coin Operated Kiddie Rides Amusement Game Center Coin Pusher Metal+acrylic+plastic 12 Months/Lifetime Maintenance Picture 85\*51\*96cm 1 Player 110V/220V/230V