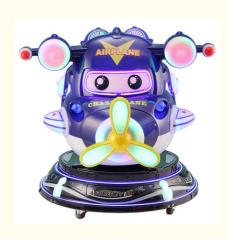

#### **Product Specification**

- Type:
- Age:
- Is\_customized:
- Plug Type:
- Name:
- Suitable For:
- Product Name:
- Material:
- Warranty:
- Color:
- Size: • Player:
- Voltage:
- Weight:
- Highlight:
- Swing Machine >3 Years, >6 Years, >8 Years Yes **US PLUG** Coin Operated Kiddie Rides Amusement Game Center Coin Pusher Metal+acrylic+plastic 12 Months/Lifetime Maintenance Picture 85\*51\*96cm 1 Player 110V/220V/230V