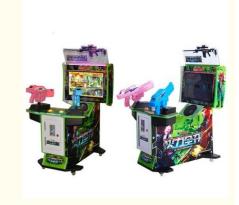

## Coin Pusher Three in One Shooting Machine 42" Ultra FirePower Shooting **Simulator Arcade Machine**

#### **Product Specification**

- Type:
- Age:
- Is\_customized:
- Plug Type:
- Name:
- Material:
- Suitable For:
- Product Name:
- Warranty:
- Color:
- Size:
- Power:
- Voltage:
- DISCOUNT

Guns Shooting Machine Arcade Gun Gaming Equipment Metal+acrylic+plastic

Coin Pusher

Yes US PLUG

- Amusement Game Center
  - Guns Shooting Machine Arcade Gun Gaming Equipment
  - 12 Months/Lifetime Maintenance

>3 Years, >6 Years, >8 Years

- Picture
- D70xW105xH140cm
- 250W
- 110V/220V/230V 0.01-----