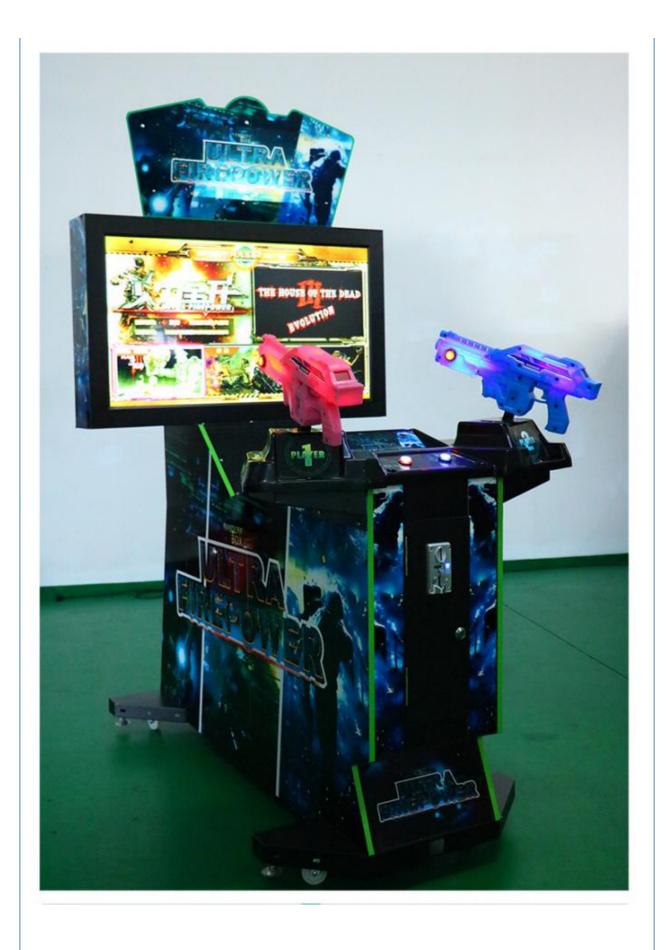

## Coin Pusher Three in One Shooting Machine 42" Ultra FirePower Shooting **Simulator Arcade Machine**

#### **Product Specification**

- Type:
- Age:
- Is\_customized:
- Plug Type:
- Name:
- Material:
- Suitable For:
- Product Name:
- Warranty:
- Color:
- Size:
- Power:
- Voltage:
- DISCOUNT

Guns Shooting Machine Arcade Gun Gaming Equipment Metal+acrylic+plastic

Coin Pusher

Yes US PLUG

- Amusement Game Center
  - Guns Shooting Machine Arcade Gun Gaming Equipment
  - 12 Months/Lifetime Maintenance

>3 Years, >6 Years, >8 Years

- Picture
- D70xW105xH140cm
- 250W
- 110V/220V/230V 0.01-----