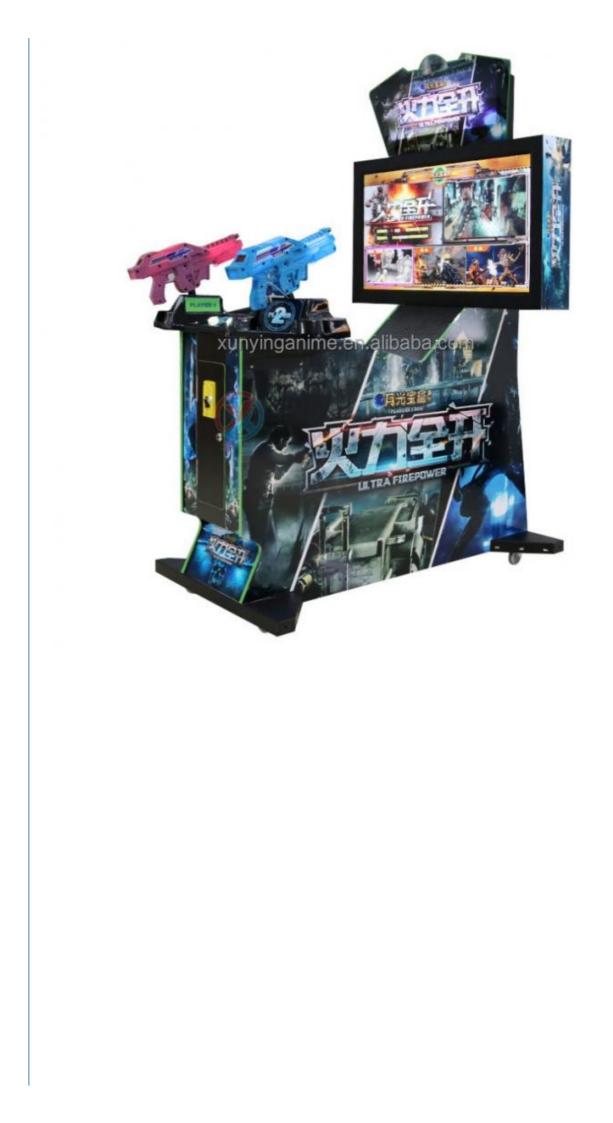

## Coin Pusher Three in One Shooting Machine 42" Ultra FirePower Shooting **Simulator Arcade Machine**

### More Images