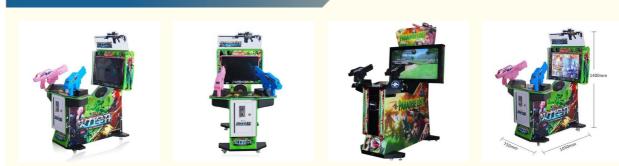

### More Images

# Overview

| • • • • • • • • •                                                                                                             |                                                                                                                             |                                                                                                      |                                                                                                |
|-------------------------------------------------------------------------------------------------------------------------------|-----------------------------------------------------------------------------------------------------------------------------|------------------------------------------------------------------------------------------------------|------------------------------------------------------------------------------------------------|
| Essential details<br>Place of Origin:<br>Model Number:<br>Age:<br>Plug Type:<br>Material:<br>Suitable for:<br>MOQ:<br>Weight: | Guangdong, China<br>XY-S01<br>>3 Years, <3 years, >6 Years, >8 Years<br>ALL PLUG<br>wood+metal<br>above 8 Y<br>1pcs<br>90KG | Brand Name:<br>Type:<br>is_customized:<br>Color:<br>Player:<br>Warranty:<br>Voltage:<br>Certificate: | XunYing<br>Shooting Machine<br>Yes<br>Customized Color<br>2 Players<br>15 Months<br>220V<br>CE |
| Dimension                                                                                                                     | D70xW105xH140cm                                                                                                             |                                                                                                      |                                                                                                |
| Weight                                                                                                                        | 100KG                                                                                                                       |                                                                                                      |                                                                                                |
| MOQ                                                                                                                           | 1                                                                                                                           |                                                                                                      |                                                                                                |
| Material                                                                                                                      | Wood+Metal                                                                                                                  |                                                                                                      |                                                                                                |
| Player                                                                                                                        | 2                                                                                                                           |                                                                                                      |                                                                                                |
| Power                                                                                                                         | 250W                                                                                                                        |                                                                                                      |                                                                                                |
| Voltage                                                                                                                       | 110V/220V                                                                                                                   |                                                                                                      |                                                                                                |
| Place of Origin                                                                                                               | Guangzhou,China                                                                                                             |                                                                                                      |                                                                                                |
| Suitable place Game center, Mall, Theme park, Club etc.                                                                       |                                                                                                                             |                                                                                                      |                                                                                                |