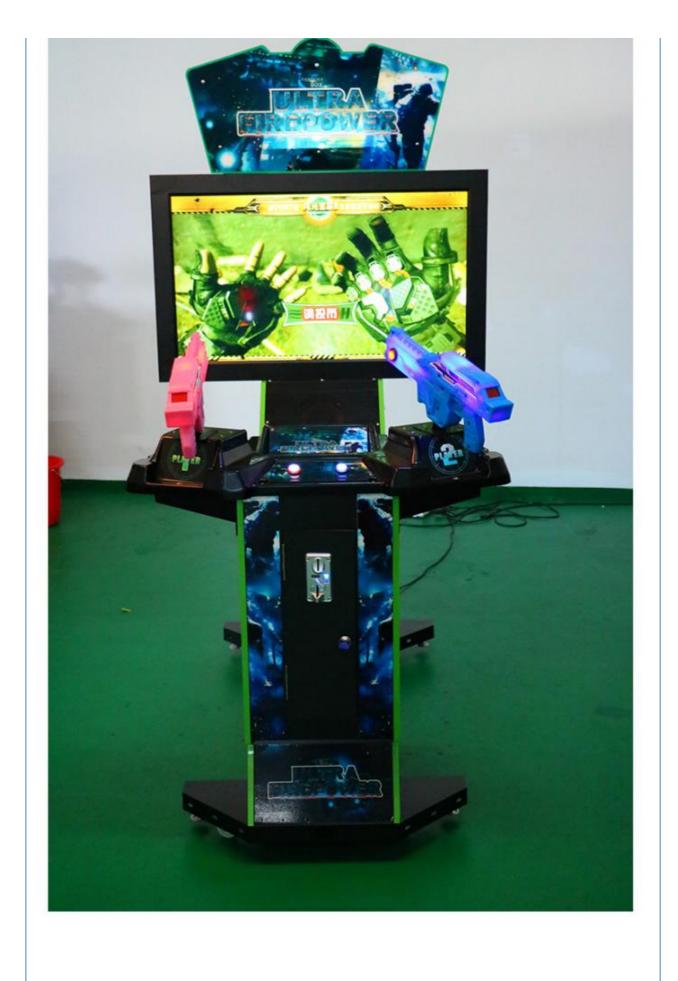

## Coin Pusher Three in One Shooting Machine 42" Ultra FirePower Shooting **Simulator Arcade Machine**

#### **Product Specification**

- Type:
- Age:
- Is\_customized:
- Plug Type:
- Name:
- Material:
- Suitable For:
- Product Name:
- Warranty:
- Color:
- Size:
- Power:
- Voltage:
- DISCOUNT

Guns Shooting Machine Arcade Gun Gaming Equipment Metal+acrylic+plastic

Coin Pusher

Yes US PLUG

- Amusement Game Center
  - Guns Shooting Machine Arcade Gun Gaming Equipment
  - 12 Months/Lifetime Maintenance

>3 Years, >6 Years, >8 Years

- Picture
- D70xW105xH140cm
- 250W
- 110V/220V/230V 0.01-----