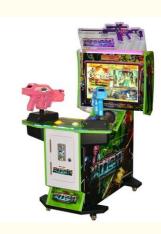

## Coin Pusher Three in One Shooting Machine 42" Ultra FirePower Shooting **Simulator Arcade Machine**

#### **Product Specification**

- Type:
- Age:
- Is\_customized:
- Plug Type:
- Name:
- Material:
- Suitable For:
- Product Name:
- Warranty:
- Color:
- Size:
- Power:
- Voltage:
- DISCOUNT

Guns Shooting Machine Arcade Gun Gaming Equipment Metal+acrylic+plastic

Coin Pusher

Yes US PLUG

- Amusement Game Center
  - Guns Shooting Machine Arcade Gun Gaming Equipment
  - 12 Months/Lifetime Maintenance

>3 Years, >6 Years, >8 Years

- Picture
- D70xW105xH140cm
- 250W
- 110V/220V/230V 0.01-----