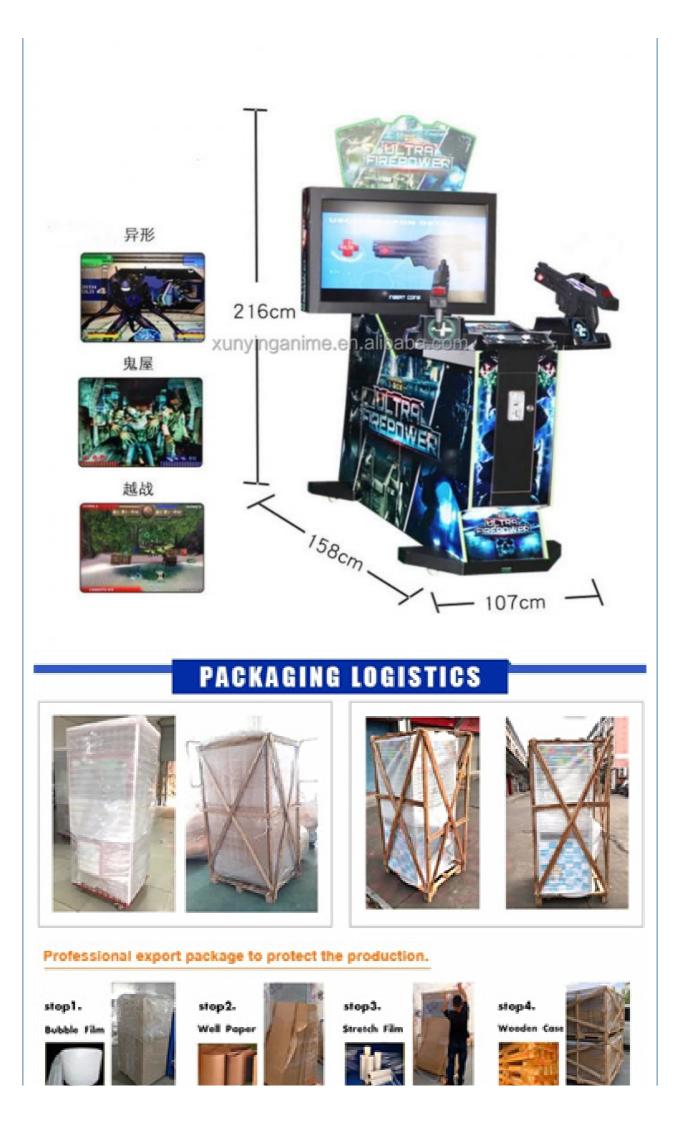

#### **Product Specification**

- Type:
- Age:
- Is\_customized:
- Plug Type:
- Name:
- Material:
- Suitable For:
- Product Name:
- Warranty:
- Color:
- Size:
- Power:
- Voltage:
- DISCOUNT

Guns Shooting Machine Arcade Gun Gaming Equipment Metal+acrylic+plastic

Coin Pusher

Yes US PLUG

- Amusement Game Center
  - Guns Shooting Machine Arcade Gun Gaming Equipment
  - 12 Months/Lifetime Maintenance

>3 Years, >6 Years, >8 Years

- Picture
- D70xW105xH140cm
- 250W
- 110V/220V/230V 0.01-----

# Overview

| • • • • • • • • •                                                                                                             |                                                                                                                             |                                                                                                      |                                                                                                |
|-------------------------------------------------------------------------------------------------------------------------------|-----------------------------------------------------------------------------------------------------------------------------|------------------------------------------------------------------------------------------------------|------------------------------------------------------------------------------------------------|
| Essential details<br>Place of Origin:<br>Model Number:<br>Age:<br>Plug Type:<br>Material:<br>Suitable for:<br>MOQ:<br>Weight: | Guangdong, China<br>XY-S01<br>>3 Years, <3 years, >6 Years, >8 Years<br>ALL PLUG<br>wood+metal<br>above 8 Y<br>1pcs<br>90KG | Brand Name:<br>Type:<br>is_customized:<br>Color:<br>Player:<br>Warranty:<br>Voltage:<br>Certificate: | XunYing<br>Shooting Machine<br>Yes<br>Customized Color<br>2 Players<br>15 Months<br>220V<br>CE |
| Dimension                                                                                                                     | D70xW105xH140cm                                                                                                             |                                                                                                      |                                                                                                |
| Weight                                                                                                                        | 100KG                                                                                                                       |                                                                                                      |                                                                                                |
| MOQ                                                                                                                           | 1                                                                                                                           |                                                                                                      |                                                                                                |
| Material                                                                                                                      | Wood+Metal                                                                                                                  |                                                                                                      |                                                                                                |
| Player                                                                                                                        | 2                                                                                                                           |                                                                                                      |                                                                                                |
| Power                                                                                                                         | 250W                                                                                                                        |                                                                                                      |                                                                                                |
| Voltage                                                                                                                       | 110V/220V                                                                                                                   |                                                                                                      |                                                                                                |
| Place of Origin                                                                                                               | Guangzhou,China                                                                                                             |                                                                                                      |                                                                                                |
| Suitable place Game center, Mall, Theme park, Club etc.                                                                       |                                                                                                                             |                                                                                                      |                                                                                                |