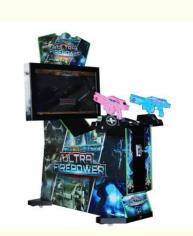

# US PLUG 42" Ultra FirePower Shooting Simulator Metal Acrylic Plastic Three in One

### >3 Years, >6 Years, >8 Years Yes US PLUG Guns Shooting Machine Arcade Gun Gaming Equipment

Metal+acrylic+plastic

Coin Pusher

- Amusement Game Center
  - Guns Shooting Machine Arcade Gun Gaming Equipment
  - 12 Months/Lifetime Maintenance
  - Picture
  - D70xW105xH140cm
  - 250W
  - 110V/220V/230V 0.01-....