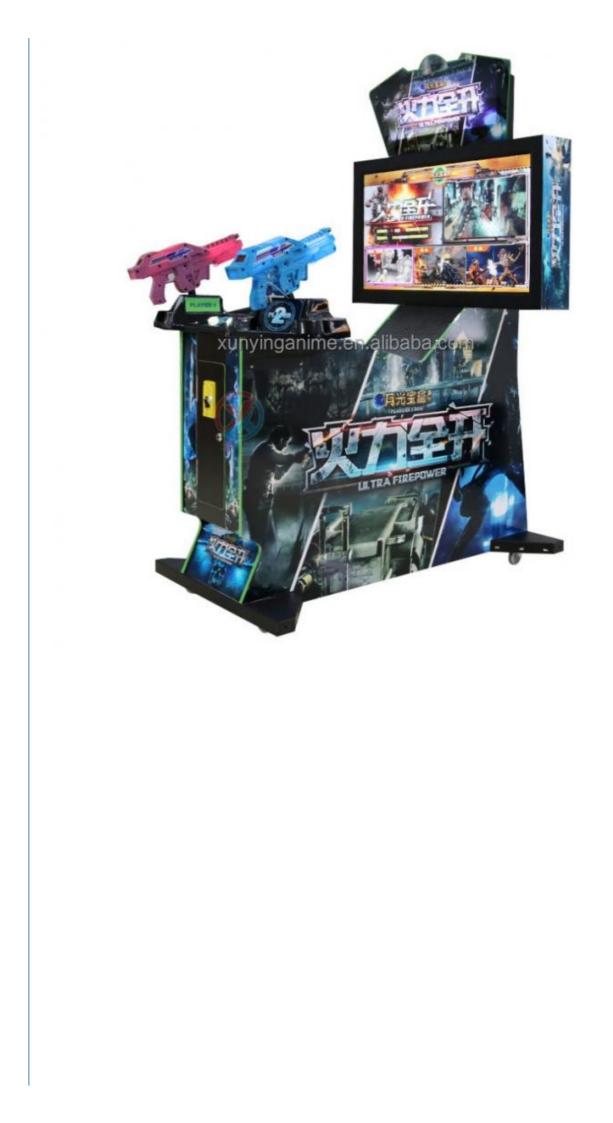

# US PLUG 42" Ultra FirePower Shooting Simulator Metal Acrylic Plastic Three in One

### **Basic Information**

- Place of Origin:
- Brand Name:
- Model Number:
- Price:
- Guangdong, China

- XunYing
- XY-S08
  - \$550.00/pieces 1-509 pieces

#### **Product Specification**

- Type:
- Age:
- Is\_customized:
- Plug Type:
- Name:
- Material:
- Suitable For:
- Product Name:
- Warranty:
- Color:
- Size:
- Power:
- Voltage:
- DISCO

### >3 Years, >6 Years, >8 Years Yes US PLUG Guns Shooting Machine Arcade Gun Gaming Equipment

Metal+acrylic+plastic

Coin Pusher

- Amusement Game Center
  - Guns Shooting Machine Arcade Gun Gaming Equipment
  - 12 Months/Lifetime Maintenance
  - Picture
  - D70xW105xH140cm
  - 250W
  - 110V/220V/230V 0.01-....