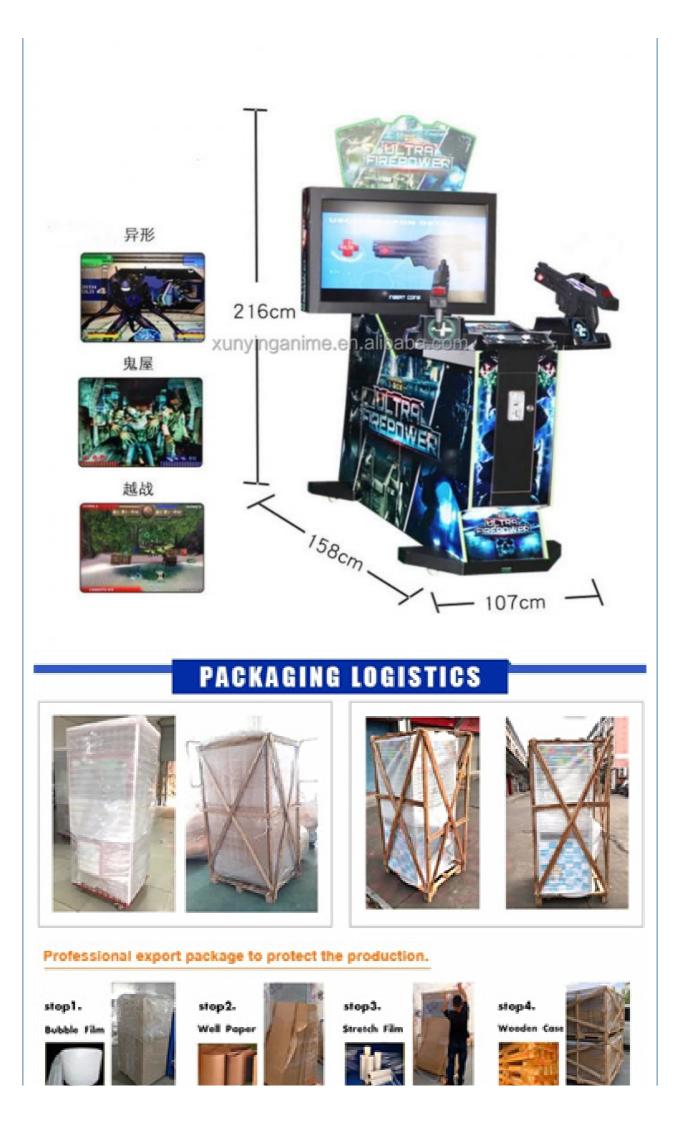

### >3 Years, >6 Years, >8 Years Yes US PLUG Guns Shooting Machine Arcade Gun Gaming Equipment

Metal+acrylic+plastic

Coin Pusher

- Amusement Game Center
  - Guns Shooting Machine Arcade Gun Gaming Equipment
  - 12 Months/Lifetime Maintenance
  - Picture
  - D70xW105xH140cm
  - 250W
  - 110V/220V/230V 0.01-....

# Overview

| • • • • • • • • •                                                                                                             |                                                                                                                             |                                                                                                      |                                                                                                |
|-------------------------------------------------------------------------------------------------------------------------------|-----------------------------------------------------------------------------------------------------------------------------|------------------------------------------------------------------------------------------------------|------------------------------------------------------------------------------------------------|
| Essential details<br>Place of Origin:<br>Model Number:<br>Age:<br>Plug Type:<br>Material:<br>Suitable for:<br>MOQ:<br>Weight: | Guangdong, China<br>XY-S01<br>>3 Years, <3 years, >6 Years, >8 Years<br>ALL PLUG<br>wood+metal<br>above 8 Y<br>1pcs<br>90KG | Brand Name:<br>Type:<br>is_customized:<br>Color:<br>Player:<br>Warranty:<br>Voltage:<br>Certificate: | XunYing<br>Shooting Machine<br>Yes<br>Customized Color<br>2 Players<br>15 Months<br>220V<br>CE |
| Dimension                                                                                                                     | D70xW105xH140cm                                                                                                             |                                                                                                      |                                                                                                |
| Weight                                                                                                                        | 100KG                                                                                                                       |                                                                                                      |                                                                                                |
| MOQ                                                                                                                           | 1                                                                                                                           |                                                                                                      |                                                                                                |
| Material                                                                                                                      | Wood+Metal                                                                                                                  |                                                                                                      |                                                                                                |
| Player                                                                                                                        | 2                                                                                                                           |                                                                                                      |                                                                                                |
| Power                                                                                                                         | 250W                                                                                                                        |                                                                                                      |                                                                                                |
| Voltage                                                                                                                       | 110V/220V                                                                                                                   |                                                                                                      |                                                                                                |
| Place of Origin                                                                                                               | Guangzhou,China                                                                                                             |                                                                                                      |                                                                                                |
| Suitable place Game center, Mall, Theme park, Club etc.                                                                       |                                                                                                                             |                                                                                                      |                                                                                                |