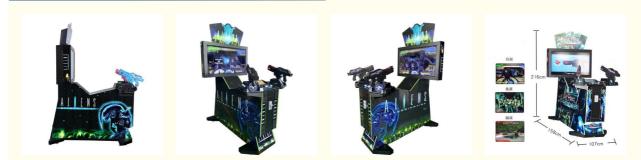

#### More Images

# Overview

| • • • • • • • • •                                                                                                             |                                                                                                                             |                                                                                                      |                                                                                                |
|-------------------------------------------------------------------------------------------------------------------------------|-----------------------------------------------------------------------------------------------------------------------------|------------------------------------------------------------------------------------------------------|------------------------------------------------------------------------------------------------|
| Essential details<br>Place of Origin:<br>Model Number:<br>Age:<br>Plug Type:<br>Material:<br>Suitable for:<br>MOQ:<br>Weight: | Guangdong, China<br>XY-S01<br>>3 Years, <3 years, >6 Years, >8 Years<br>ALL PLUG<br>wood+metal<br>above 8 Y<br>1pcs<br>90KG | Brand Name:<br>Type:<br>is_customized:<br>Color:<br>Player:<br>Warranty:<br>Voltage:<br>Certificate: | XunYing<br>Shooting Machine<br>Yes<br>Customized Color<br>2 Players<br>15 Months<br>220V<br>CE |
| Dimension                                                                                                                     | D70xW105xH140cm                                                                                                             |                                                                                                      |                                                                                                |
| Weight                                                                                                                        | 100KG                                                                                                                       |                                                                                                      |                                                                                                |
| MOQ                                                                                                                           | 1                                                                                                                           |                                                                                                      |                                                                                                |
| Material                                                                                                                      | Wood+Metal                                                                                                                  |                                                                                                      |                                                                                                |
| Player                                                                                                                        | 2                                                                                                                           |                                                                                                      |                                                                                                |
| Power                                                                                                                         | 250W                                                                                                                        |                                                                                                      |                                                                                                |
| Voltage                                                                                                                       | 110V/220V                                                                                                                   |                                                                                                      |                                                                                                |
| Place of Origin                                                                                                               | Guangzhou,China                                                                                                             |                                                                                                      |                                                                                                |
| Suitable place Game center, Mall, Theme park, Club etc.                                                                       |                                                                                                                             |                                                                                                      |                                                                                                |