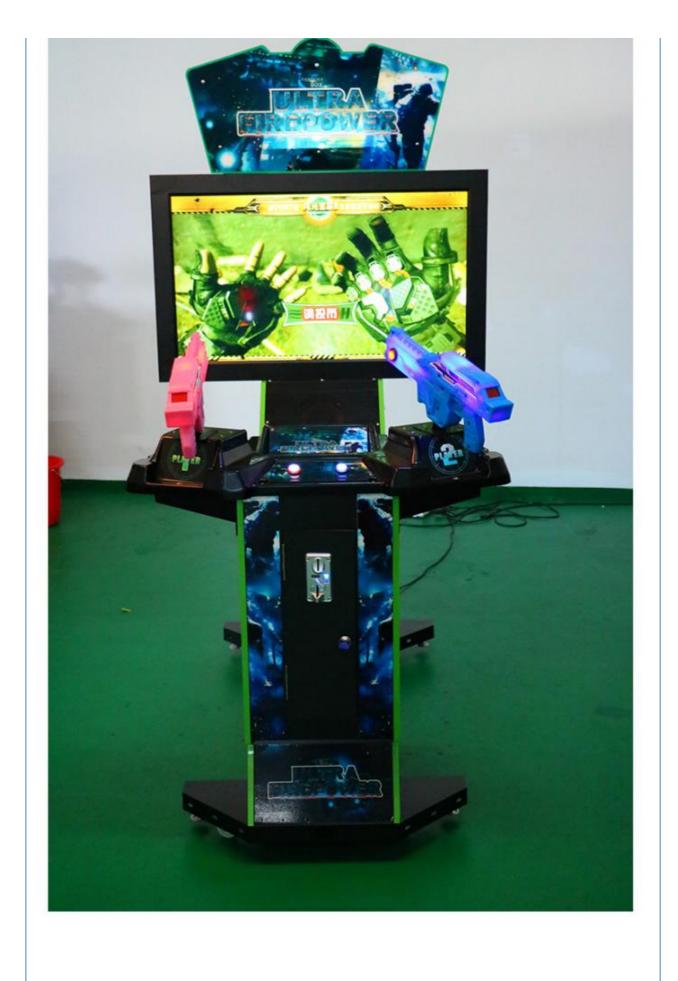

# US PLUG 42" Ultra FirePower Shooting Simulator Metal Acrylic Plastic Three in One

### >3 Years, >6 Years, >8 Years Yes US PLUG Guns Shooting Machine Arcade Gun Gaming Equipment

Metal+acrylic+plastic

Coin Pusher

- Amusement Game Center
  - Guns Shooting Machine Arcade Gun Gaming Equipment
  - 12 Months/Lifetime Maintenance
  - Picture
  - D70xW105xH140cm
  - 250W
  - 110V/220V/230V 0.01-....