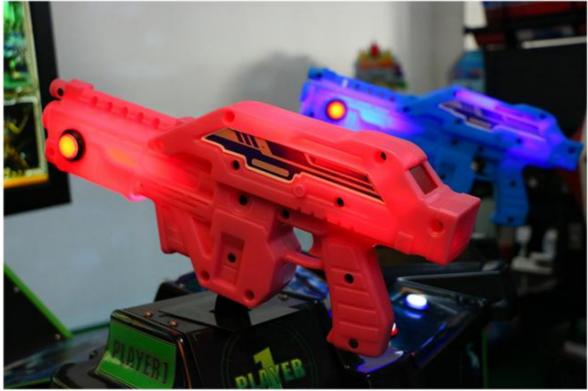

#### **Product Specification**

- Type:
- Age:
- Is\_customized:
- Plug Type:
- Name:
- Material:
- Suitable For:
- Product Name:
- Warranty:
- Color:
- Size:
- Power:
- Voltage:
- DISCO

### >3 Years, >6 Years, >8 Years Yes US PLUG Guns Shooting Machine Arcade Gun Gaming Equipment

Metal+acrylic+plastic

Coin Pusher

- Amusement Game Center
  - Guns Shooting Machine Arcade Gun Gaming Equipment
  - 12 Months/Lifetime Maintenance
  - Picture
  - D70xW105xH140cm
  - 250W
  - 110V/220V/230V 0.01-....