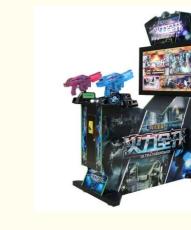

# US PLUG 42" Ultra FirePower Shooting Simulator Metal Acrylic Plastic Three in One

### >3 Years, >6 Years, >8 Years Yes US PLUG Guns Shooting Machine Arcade Gun Gaming Equipment

Metal+acrylic+plastic

Coin Pusher

- Amusement Game Center
  - Guns Shooting Machine Arcade Gun Gaming Equipment
  - 12 Months/Lifetime Maintenance
  - Picture
  - D70xW105xH140cm
  - 250W
  - 110V/220V/230V 0.01-....