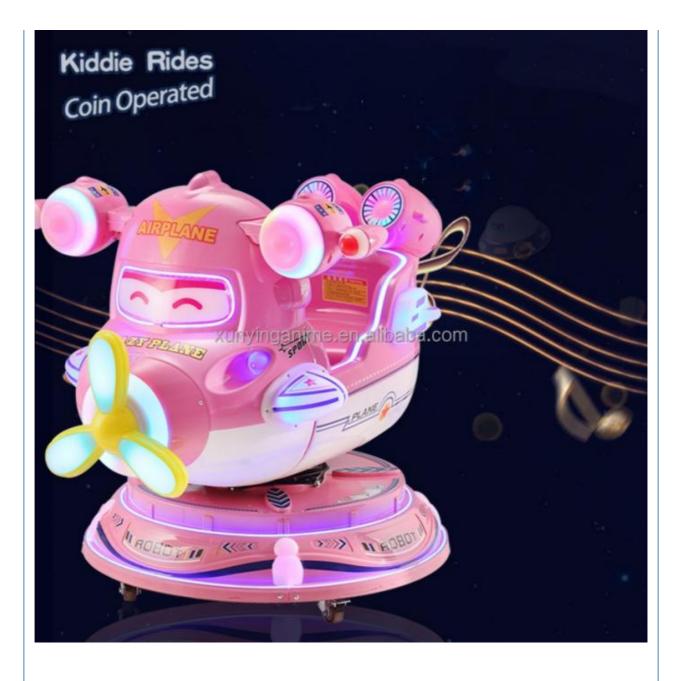

#### **Product Specification**

- Type:
- Age:
- Is\_customized:
- Plug Type:
- Name:
- Suitable For:
- Product Name:
- Material:
- Warranty:
- Color:
- Size:
- Player:Voltage:
- Weight:
- Highlight:
- Swing Machine >3 Years, >6 Years, >8 Years Yes US PLUG Coin Operated Kiddie Rides Amusement Game Center Coin Pusher Metal+acrylic+plastic 12 Months/Lifetime Maintenance Picture 85\*51\*96cm
- 1 Player 110V/220V/230V
- 110 1/2
- 30KG
  - children coin operated rides.

# Overview

| Essential details<br>Place of Origin:<br>Model Number:<br>Age:<br>Plug Type:<br>Color:<br>Size:<br>Weight:<br>Warranty:<br>Function: | Guangdong, China<br>XY-RM36<br>>6 Years, >8 Years<br>US PLUG<br>Color can be customized<br>85*51*96cm<br>25 kg<br>1 Years<br>Entertainment | Brand Name:<br>Type:<br>is_customized:<br>Product name:<br>Material:<br>Power:<br>Player:<br>MOQ: | Xunying<br>Coin Pusher<br>Yes<br>Coin Operated Kiddie Rides<br>Metal<br>80W<br>1Player<br>1 SET |
|--------------------------------------------------------------------------------------------------------------------------------------|--------------------------------------------------------------------------------------------------------------------------------------------|---------------------------------------------------------------------------------------------------|-------------------------------------------------------------------------------------------------|
| Name                                                                                                                                 | Motor Bike Coin Operated Kiddie Ride                                                                                                       |                                                                                                   |                                                                                                 |
| Size                                                                                                                                 | W85*D51*H96cm                                                                                                                              |                                                                                                   |                                                                                                 |
| Material                                                                                                                             | ABS                                                                                                                                        |                                                                                                   |                                                                                                 |
| Monitor                                                                                                                              | LED screen                                                                                                                                 |                                                                                                   |                                                                                                 |
| Player                                                                                                                               | 1 player                                                                                                                                   |                                                                                                   |                                                                                                 |
| Power                                                                                                                                | 110V/220V,100W                                                                                                                             |                                                                                                   |                                                                                                 |
| MOQ                                                                                                                                  | 1 set                                                                                                                                      |                                                                                                   |                                                                                                 |
|                                                                                                                                      |                                                                                                                                            |                                                                                                   |                                                                                                 |