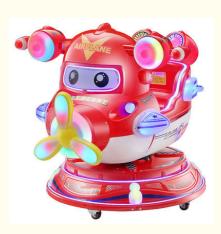

## Children Electric Coin Rotating Elevator MP5 Aircraft Mobilization Game Console 3D Game Rocking Car

### **Basic Information**

- Place of Origin:
- Brand Name:
- Model Number:
- Price:
- Guangdong, China
- Xunying
- er: XY-RM39
  - \$460.00/pieces 1-509 pieces



#### **Product Specification**

- Type:
- Age:
- Is\_customized:
- Plug Type:
- Name:
- Suitable For:
- Product Name:
- Material:
- Warranty:
- Color:
- Size:
- Player:Voltage:
- Weight:
- Highlight:
- Swing Machine >3 Years, >6 Years, >8 Years Yes US PLUG Coin Operated Kiddie Rides Amusement Game Center Coin Pusher Metal+acrylic+plastic 12 Months/Lifetime Maintenance Picture 85\*51\*96cm
- 1 Player 110V/220V/230V
- 110 1/2
- 30KG
  - children coin operated rides.



### More Images



### **Product Description**

# Products Description

# Overview

| Essential details<br>Place of Origin:<br>Model Number:<br>Age:<br>Plug Type:<br>Color:<br>Size:<br>Weight:<br>Warranty:<br>Function: | Guangdong, China<br>XY-RM36<br>>6 Years, >8 Years<br>US PLUG<br>Color can be customized<br>85*51*96cm<br>