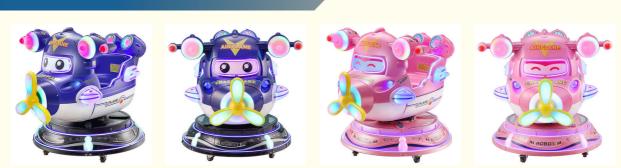

## Children Electric Coin Rotating Elevator MP5 Aircraft Mobilization Game Console 3D Game Rocking Car

### **Basic Information**

- Place of Origin:
- Brand Name:
- Model Number:
- Price:
- Guangdong, China
- Xunying
- er: XY-RM39
  - \$460.00/pieces 1-509 pieces



#### **Product Specification**

- Type:
- Age:
- Is\_customized:
- Plug Type:
- Name:
- Suitable For:
- Product Name:
- Material:
- Warranty:
- Color:
- Size:
- Player:Voltage:
- Weight:
- Highlight:
- Swing Machine >3 Years, >6 Years, >8 Years Yes US PLUG Coin Operated Kiddie Rides Amusement Game Center Coin Pusher Metal+acrylic+plastic 12 Months/Lifetime Maintenance Picture 85\*51\*96cm
- 1 Player 110V/220V/230V
- 110 1/2
- 30KG
  - children coin operated rides.



### More Images



### **Product Description**

# Products Description

# Overview

| Essential details<br>Place of Origin:<br>Model Number:<br>Age:<br>Plug Type:<br>Color:<br>Size:<br>Weight:<br>Warranty:<br>Function: | Guangdong, China<br>XY-RM36<br>>6 Years, >8 Years<br>US PLUG<br>Color can be customized<br>85*51*96cm<br>25 kg<br>1 Years<br>Entertainment | Brand Name:<br>Type:<br>is_customized:<br>Product name:<br>Material:<br>Power:<br>Player:<br>MOQ: | Xunying<br>Coin Pusher<br>Yes<br>Coin Operated Kiddie Rides<br>Metal<br>80W<br>1Player<br>1 SET |
|--------------------------------------------------------------------------------------------------------------------------------------|-------------------------------------------------------------------------------------------------------------------------