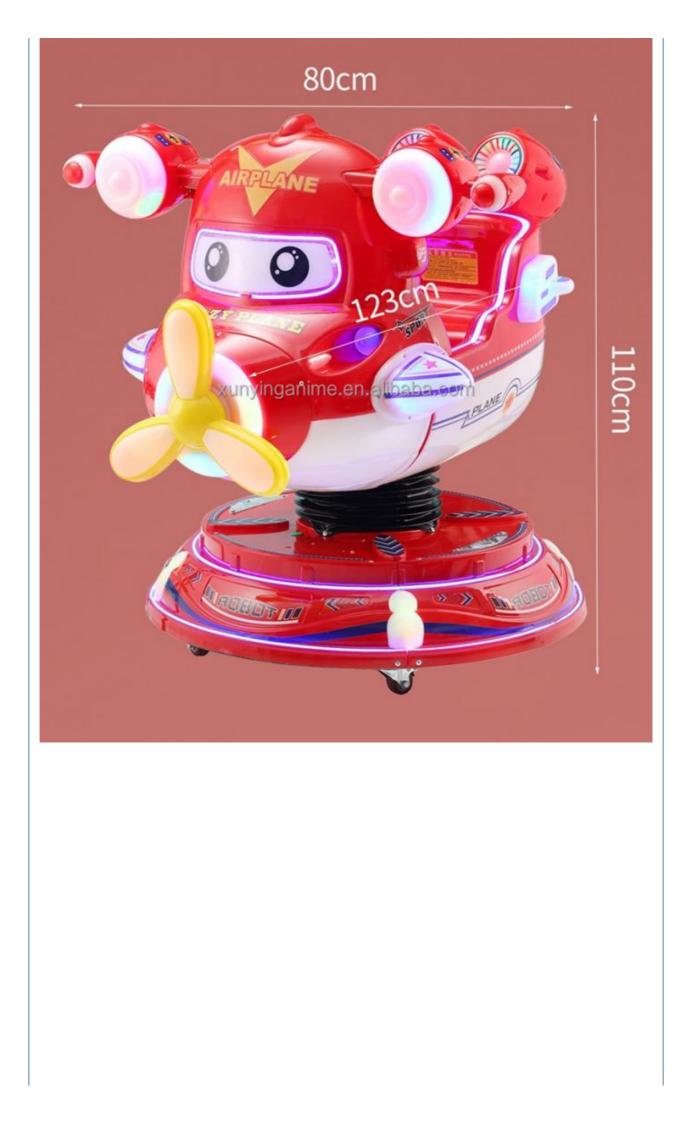

#### **Product Specification**

- Type:
- Age:
- Is\_customized:
- Plug Type:
- Name:
- Suitable For:
- Product Name:
- Material:
- Warranty:
- Color:
- Size:
- Player:Voltage:
- Weight:
- Highlight:
- Swing Machine >3 Years, >6 Years, >8 Years Yes US PLUG Coin Operated Kiddie Rides Amusement Game Center Coin Pusher Metal+acrylic+plastic 12 Months/Lifetime Maintenance Picture 85\*51\*96cm
- 1 Player 110V/220V/230V
- 110 1/2
- 30KG
  - children coin operated rides.

# Overview

| Essential details<br>Place of Origin:<br>Model Number:<br>Age:<br>Plug Type:<br>Color:<br>Size:<br>Weight:<br>Warranty:<br>Function: | Guangdong, China<br>XY-RM36<br>>6 Years, >8 Years<br>US PLUG<br>Color can be customized<br>85*51*96cm<br>25 kg<br>1 Years<br>Entertainment | Brand Name:<br>Type:<br>is_customized:<br>Product name:<br>Material:<br>Power:<br>Player:<br>MOQ: | Xunying<br>Coin Pusher<br>Yes<br>Coin Operated Kiddie Rides<br>Metal<br>80W<br>1Player<br>1 SET |
|--------------------------------------------------------------------------------------------------------------------------------------|--------------------------------------------------------------------------------------------------------------------------------------------|---------------------------------------------------------------------------------------------------|-------------------------------------------------------------------------------------------------|
| Name                                                                                                                                 | Motor Bike Coin Operated Kiddie Ride                                                                                                       |                                                                                                   |                                                                                                 |
| Size                                                                                                                                 | W85*D51*H96cm                                                                                                                              |                                                                                                   |                                                                                                 |
| Material                                                                                                                             | ABS                                                                                                                                        |                                                                                                   |                                                                                                 |
| Monitor                                                                                                                              | LED screen                                                                                                                                 |                                                                                                   |                                                                                                 |
| Player                                                                                                                               | 1 player                                                                                                                                   |                                                                                                   |                                                                                                 |
| Power                                                                                                                                | 110V/220V,100W                                                                                                                             |                                                                                                   |                                                                                                 |
| MOQ                                                                                                                                  | 1 set                                                                                                                                      |                                                                                                   |                                                                                                 |
|                                                                                                                                      |                                                                                                                                            |                                                                                                   |                                                                                                 |