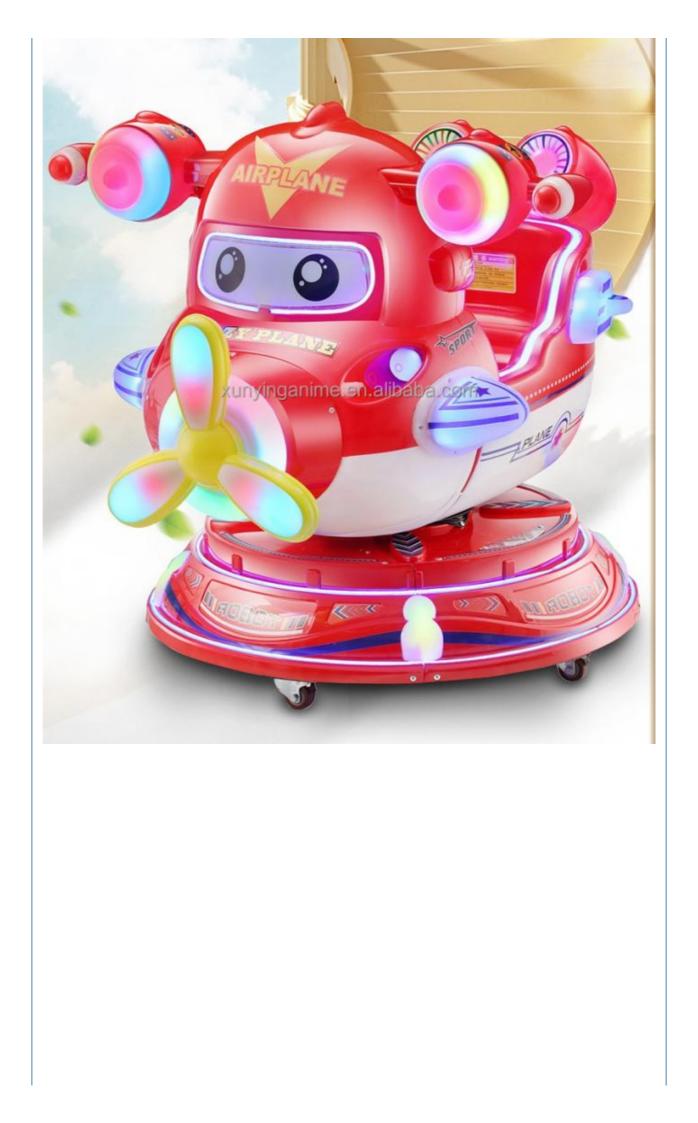

#### **Product Specification**

- Type:
- Age:
- Is\_customized:
- Plug Type:
- Name:
- Suitable For:
- Product Name:
- Material:
- Warranty:
- Color:
- Size:
- Player:Voltage:
- Weight:
- Highlight:
- Swing Machine >3 Years, >6 Years, >8 Years Yes US PLUG Coin Operated Kiddie Rides Amusement Game Center Coin Pusher Metal+acrylic+plastic 12 Months/Lifetime Maintenance Picture 85\*51\*96cm
- 1 Player 110V/220V/230V
- 110 1/2
- 30KG
  - children coin operated rides.

# Overview

| Essential details<br>Place of Origin:<br>Model Number:<br>Age:<br>Plug Type:<br>Color:<br>Size:<br>Weight:<br>Warranty:<br>Function: | Guangdong, China<br>XY-RM36<br>>6 Years, >8 Years<br>US PLUG<br>Color can be customized<br>85*51*96cm<br>25 kg<br>1 Years<br>Entertainment | Brand Name:<br>Type:<br>is_customized:<br>Product name:<br>Material:<br>Power:<br>Player:<br>MOQ: | Xunying<br>Coin Pusher<br>Yes<br>Coin Operated Kiddie Rides<br>Metal<br>80W<br>1Player<br>1 SET |
|--------------------------------------------------------------------------------------------------------------------------------------|--------------------------------------------------------------------------------------------------------------------------------------------|---------------------------------------------------------------------------------------------------|-------------------------------------------------------------------------------------------------|
| Name                                                                                                                                 | Motor Bike Coin Operated Kiddie Ride                                                                                                       |                                                                                                   |                                                                                                 |
| Size                                                                                                                                 | W85*D51*H96cm                                                                                                                              |                                                                                                   |                                                                                                 |
| Material                                                                                                                             | ABS                                                                                                                                        |                                                                                                   |                                                                                                 |
| Monitor                                                                                                                              | LED screen                                                                                                                                 |                                                                                                   |                                                                                                 |
| Player                                                                                                                               | 1 player                                                                                                                                   |                                                                                                   |                                                                                                 |
| Power                                                                                                                                | 110V/220V,100W                                                                                                                             |                                                                                                   |                                                                                                 |
| MOQ                                                                                                                                  | 1 set                                                                                                                                      |                                                                                                   |                                                                                                 |
|                                                                                                                                      |                                                                                                                                            |                                                                                                   |                                                                                                 |