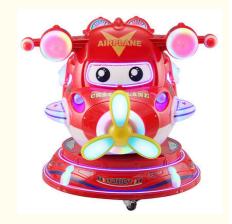

## Children Electric Coin Rotating Elevator MP5 Aircraft Mobilization Game Console 3D Game Rocking Car

### **Basic Information**

- Place of Origin:
- Brand Name:
- Model Number:
- Price:
- Guangdong, China
- Xunying
- er: XY-RM39
  - \$460.00/pieces 1-509 pieces



#### **Product Specification**

- Type:
- Age:
- Is\_customized:
- Plug Type:
- Name:
- Suitable For:
- Product Name:
- Material:
- Warranty:
- Color:
- Size:
- Player:Voltage:
- Weight:
- Highlight:
- Swing Machine >3 Years, >6 Years, >8 Years Yes US PLUG Coin Operated Kiddie Rides Amusement Game Center Coin Pusher Metal+acrylic+plastic 12 Months/Lifetime Maintenance Picture 85\*51\*96cm
- 1 Player 110V/220V/230V
- 110 1/2
- 30KG
  - children coin operated rides.



### More Images



### **Product Description**

# Products Description

# Overview

| Essential details<br>Place of Origin:<br>Model Number:<br>Age:<br>Plug Type:<br>Color:<br>Size:<br>Weight:<br>Warranty:<br>Function: | Guangdong, China<br>XY-RM36<br>>6 Years, >8 Years<br>US PLUG<br>Color can be customized<br>85*51*96cm<br>25 kg<br>1 Years<br>Entertainment | Brand Name:<br>Type:<br>is_customized:<br>Product name:<br>Material:<br>Power:<br>Player:<br>MOQ: | Xunying<br>Coin Pusher<br>Yes<br>Coin Operated Kiddie Rides<br>Metal<br>80W<br>1Player<br>1 SET |
|--------------------------------------------------------------------------------------------------------------------------------------|------------------------------------------------------------------------------------------------------