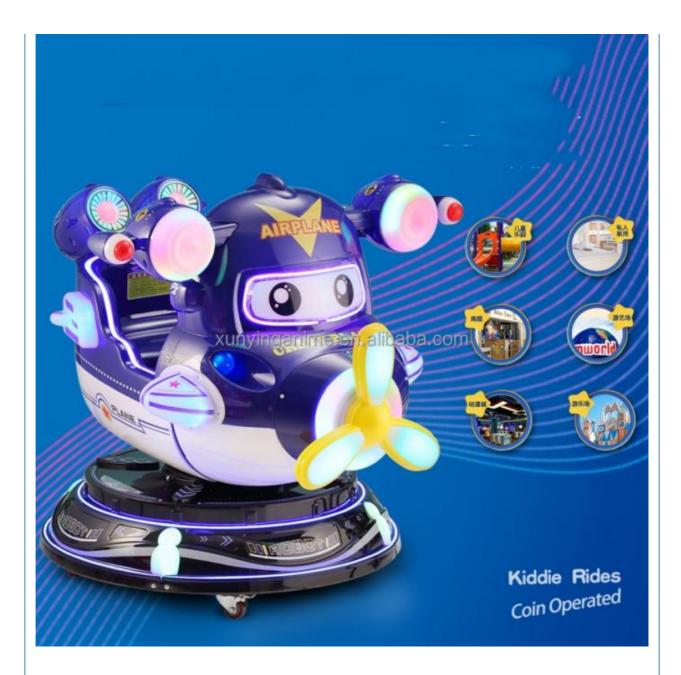

#### **Product Specification**

- Type:
- Age:
- Is\_customized:
- Plug Type:
- Name:
- Suitable For:
- Product Name:
- Material:
- Warranty:
- Color:
- Size:
- Player:Voltage:
- Weight:
- Highlight:
- Swing Machine >3 Years, >6 Years, >8 Years Yes US PLUG Coin Operated Kiddie Rides Amusement Game Center Coin Pusher Metal+acrylic+plastic 12 Months/Lifetime Maintenance Picture 85\*51\*96cm
- 1 Player 110V/220V/230V
- 110 1/2
- 30KG
  - children coin operated rides.

# Overview

| Essential details<br>Place of Origin:<br>Model Number:<br>Age:<br>Plug Type:<br>Color:<br>Size:<br>Weight:<br>Warranty:<br>Function: | Guangdong, China<br>XY-RM36<br>>6 Years, >8 Years<br>US PLUG<br>Color can be customized<br>85*51*96cm<br>25 kg<br>1 Years<br>Entertainment | Brand Name:<br>Type:<br>is_customized:<br>Product name:<br>Material:<br>Power:<br>Player:<br>MOQ: | Xunying<br>Coin Pusher<br>Yes<br>Coin Operated Kiddie Rides<br>Metal<br>80W<br>1Player<br>1 SET |
|--------------------------------------------------------------------------------------------------------------------------------------|--------------------------------------------------------------------------------------------------------------------------------------------|---------------------------------------------------------------------------------------------------|-------------------------------------------------------------------------------------------------|
| Name                                                                                                                                 | Motor Bike Coin Operated Kiddie Ride                                                                                                       |                                                                                                   |                                                                                                 |
| Size                                                                                                                                 | W85*D51*H96cm                                                                                                                              |                                                                                                   |                                                                                                 |
| Material                                                                                                                             | ABS                                                                                                                                        |                                                                                                   |                                                                                                 |
| Monitor                                                                                                                              | LED screen                                                                                                                                 |                                                                                                   |                                                                                                 |
| Player                                                                                                                               | 1 player                                                                                                                                   |                                                                                                   |                                                                                                 |
| Power                                                                                                                                | 110V/220V,100W                                                                                                                             |                                                                                                   |                                                                                                 |
| MOQ                                                                                                                                  | 1 set                                                                                                                                      |                                                                                                   |                                                                                                 |
|                                                                                                                                      |                                                                                                                                            |                                                                                                   |                                                                                                 |