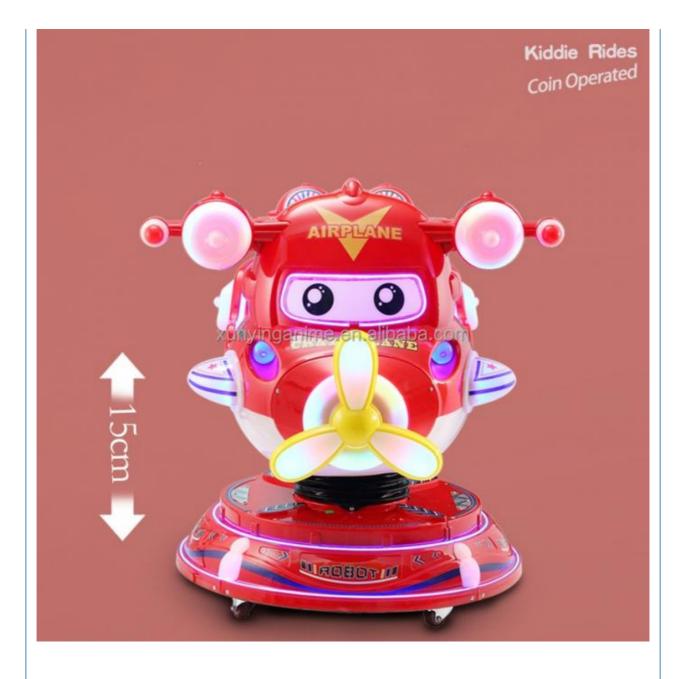

#### **Product Specification**

- Type:
- Age:
- Is\_customized:
- Plug Type:
- Name:
- Suitable For:
- Product Name:
- Material:
- Warranty:
- Color:
- Size:
- Player:Voltage:
- Weight:
- Highlight:
- Swing Machine >3 Years, >6 Years, >8 Years Yes US PLUG Coin Operated Kiddie Rides Amusement Game Center Coin Pusher Metal+acrylic+plastic 12 Months/Lifetime Maintenance Picture 85\*51\*96cm
- 1 Player 110V/220V/230V
- 110 1/2
- 30KG
  - children coin operated rides.

# Overview

| Essential details<br>Place of Origin:<br>Model Number:<br>Age:<br>Plug Type:<br>Color:<br>Size:<br>Weight:<br>Warranty:<br>Function: | Guangdong, China<br>XY-RM36<br>>6 Years, >8 Years<br>US PLUG<br>Color can be customized<br>85*51*96cm<br>25 kg<br>1 Years<br>Entertainment | Brand Name:<br>Type:<br>is_customized:<br>Product name:<br>Material:<br>Power:<br>Player:<br>MOQ: | Xunying<br>Coin Pusher<br>Yes<br>Coin Operated Kiddie Rides<br>Metal<br>80W<br>1Player<br>1 SET |
|--------------------------------------------------------------------------------------------------------------------------------------|--------------------------------------------------------------------------------------------------------------------------------------------|---------------------------------------------------------------------------------------------------|-------------------------------------------------------------------------------------------------|
| Name                                                                                                                                 | Motor Bike Coin Operated Kiddie Ride                                                                                                       |                                                                                                   |                                                                                                 |
| Size                                                                                                                                 | W85*D51*H96cm                                                                                                                              |                                                                                                   |                                                                                                 |
| Material                                                                                                                             | ABS                                                                                                                                        |                                                                                                   |                                                                                                 |
| Monitor                                                                                                                              | LED screen                                                                                                                                 |                                                                                                   |                                                                                                 |
| Player                                                                                                                               | 1 player                                                                                                                                   |                                                                                                   |                                                                                                 |
| Power                                                                                                                                | 110V/220V,100W                                                                                                                             |                                                                                                   |                                                                                                 |
| MOQ                                                                                                                                  | 1 set                                                                                                                                      |                                                                                                   |                                                                                                 |
|                                                                                                                                      |                                                                                                                                            |                                                                                                   |                                                                                                 |