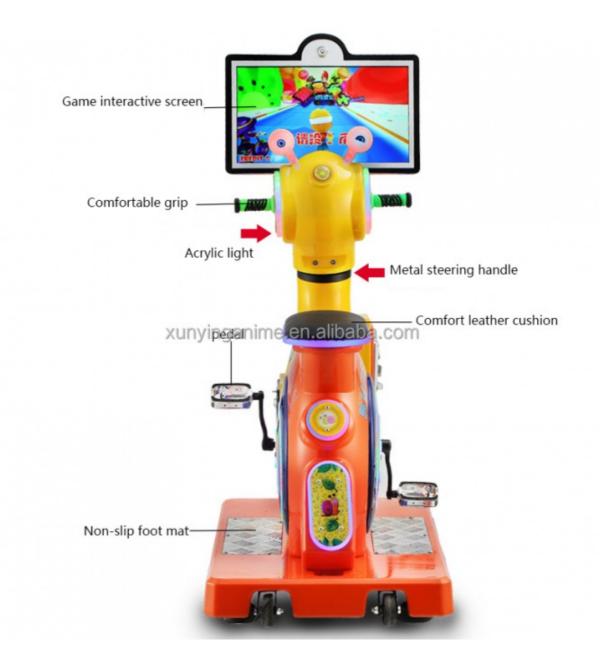

### More Images

# Overview

| Essential details<br>Place of Origin:<br>Model Number:<br>Age:<br>Plug Type:<br>Color:<br>Size:<br>Weight:<br>Warranty:<br>Function: | Guangdong, China<br>XY-RM36<br>>6 Years, >8 Years<br>US PLUG<br>Color can be customized<br>85*51*96cm<br>25 kg<br>1 Years<br>Entertainment | Brand Name:<br>Type:<br>is_customized:<br>Product name:<br>Material:<br>Power:<br>Player:<br>MOQ: | Xunying<br>Coin Pusher<br>Yes<br>Coin Operated Kiddie Rides<br>Metal<br>80W<br>1Player<br>1 SET |
|--------------------------------------------------------------------------------------------------------------------------------------|--------------------------------------------------------------------------------------------------------------------------------------------|---------------------------------------------------------------------------------------------------|-------------------------------------------------------------------------------------------------|
| Name                                                                                                                                 | Motor Bike Coin Operated Kiddie Ride                                                                                                       |                                                                                                   |                                                                                                 |
| Size                                                                                                                                 | W85*D51*H96cm                                                                                                                              |                                                                                                   |                                                                                                 |
| Material                                                                                                                             | ABS                                                                                                                                        |                                                                                                   |                                                                                                 |
| Monitor                                                                                                                              | LED screen                                                                                                                                 |                                                                                                   |                                                                                                 |
| Player                                                                                                                               | 1 player                                                                                                                                   |                                                                                                   |                                                                                                 |
| Power                                                                                                                                | 110V/220V,100W                                                                                                                             |                                                                                                   |                                                                                                 |
| MOQ                                                                                                                                  | 1 set                                                                                                                                      |                                                                                                   |                                                                                                 |
|                                                                                                                                      |                                                                                                                                            |                                                                                                   |                                                                                                 |