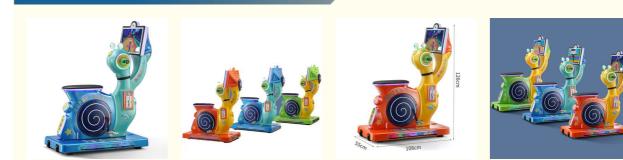

## Amusement Game Center Kiddie Ride with Metal Acrylic Plastic Material and Controller

### **Basic Information**

- Place of Origin:
- Brand Name:
- Model Number:
- Price:
- Guangdong, China
- Xunying
- : XY-RM37
  - \$530.00/pieces 1-509 pieces



#### **Product Specification**

- Type:
- Age:
- Is\_customized:
- Plug Type:
- Name:
- Suitable For:
- Product Name:
- Material:
- Warranty:
- Color:Size:
- Player:
- Voltage:
- Weight:
- Highlight:
- Swing Machine >3 Years, >6 Years, >8 Years Yes US PLUG Coin Operated Kiddie Rides Amusement Game Center Coin Pusher Metal+acrylic+plastic 12 Months/Lifetime Maintenance Picture 85\*51\*96cm 1 Player

amusement coin operated rides,

110V/220V/230V

30KG



### More Images



### **Product Description**

# Products Description

# Overview

| Essential details<br>Place of Origin:<br>Model Number:<br>Age:<br>Plug Type:<br>Color:<br>Size:<br>Weight:<br>Warranty:<br>Function: | Guangdong, China<br>XY-RM36<br>>6 Years, >8 Years<br>US PLUG<br>Color can be customized<br>85*51*96cm<br>25 kg<br>1 Years<br>Entertainment | Brand Name:<br>Type:<br>is_customized:<br>Product name:<br>Material:<br>Power:<br>Player:<br>MOQ: | Xunying<br>Coin Pusher<br>Yes<br>Coin Operated Kiddie Rides<br>Metal<br>80W<br>1Player<br>1 SET |
|--------------------------------------------------------------------------------------------------------------------------------------|-------------------------------------------------------------------------------------------------------------------------