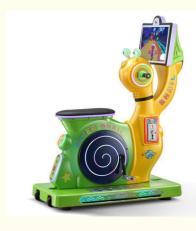

#### **Product Specification**

- Type:
- Age:
- Is\_customized:
- Plug Type:
- Name:
- Suitable For:
- Product Name:
- Material:
- Warranty:
- Color:Size:
- Player:
- Voltage:
- Weight:
- Highlight:
- Swing Machine >3 Years, >6 Years, >8 Years Yes US PLUG Coin Operated Kiddie Rides Amusement Game Center Coin Pusher Metal+acrylic+plastic 12 Months/Lifetime Maintenance Picture 85\*51\*96cm 1 Player

# Overview

| Essential details<br>Place of Origin:<br>Model Number:<br>Age:<br>Plug Type:<br>Color:<br>Size:<br>Weight:<br>Warranty:<br>Function: | Guangdong, China<br>XY-RM36<br>>6 Years, >8 Years<br>US PLUG<br>Color can be customized<br>85*51*96cm<br>25 kg<br>1 Years<br>Entertainment | Brand Name:<br>Type:<br>is_customized:<br>Product name:<br>Material:<br>Power:<br>Player:<br>MOQ: | Xunying<br>Coin Pusher<br>Yes<br>Coin Operated Kiddie Rides<br>Metal<br>80W<br>1Player<br>1 SET |
|--------------------------------------------------------------------------------------------------------------------------------------|--------------------------------------------------------------------------------------------------------------------------------------------|---------------------------------------------------------------------------------------------------|-------------------------------------------------------------------------------------------------|
| Name                                                                                                                                 | Motor Bike Coin Operated Kiddie Ride                                                                                                       |                                                                                                   |                                                                                                 |
| Size                                                                                                                                 | W85*D51*H96cm                                                                                                                              |                                                                                                   |                                                                                                 |
| Material                                                                                                                             | ABS                                                                                                                                        |                                                                                                   |                                                                                                 |
| Monitor                                                                                                                              | LED screen                                                                                                                                 |                                                                                                   |                                                                                                 |
| Player                                                                                                                               | 1 player                                                                                                                                   |                                                                                                   |                                                                                                 |
| Power                                                                                                                                | 110V/220V,100W                                                                                                                             |                                                                                                   |                                                                                                 |
| MOQ                                                                                                                                  | 1 set                                                                                                                                      |                                                                                                   |                                                                                                 |
|                                                                                                                                      |                                                                                                                                            |                                                                                                   |                                                                                                 |