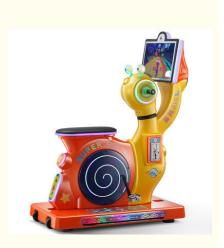

#### **Product Specification**

- Type:
- Age:
- Is\_customized:
- Plug Type:
- Name:
- Suitable For:
- Product Name:
- Material:
- Warranty:
- Color:Size:
- Player:
- Voltage:
- Weight:
- Highlight:
- Swing Machine >3 Years, >6 Years, >8 Years Yes US PLUG Coin Operated Kiddie Rides Amusement Game Center Coin Pusher Metal+acrylic+plastic 12 Months/Lifetime Maintenance Picture 85\*51\*96cm 1 Player

# Overview

| Essential details<br>Place of Origin:<br>Model Number:<br>Age:<br>Plug Type:<br>Color:<br>Size:<br>Weight:<br>Warranty:<br>Function: | Guangdong, China<br>XY-RM36<br>>6 Years, >8 Years<br>US PLUG<br>Color can be customized<br>85*51*96cm<br>25 kg<br>1 Years<br>Entertainment | Brand Name:<br>Type:<br>is_customized:<br>Product name:<br>Material:<br>Power:<br>Player:<br>MOQ: | Xunying<br>Coin Pusher<br>Yes<br>Coin Operated Kiddie Rides<br>Metal<br>80W<br>1Player<br>1 SET |
|--------------------------------------------------------------------------------------------------------------------------------------|--------------------------------------------------------------------------------------------------------------------------------------------|---------------------------------------------------------------------------------------------------|-------------------------------------------------------------------------------------------------|
| Name                                                                                                                                 | Motor Bike Coin Operated Kiddie Ride                                                                                                       |                                                                                                   |                                                                                                 |
| Size                                                                                                                                 | W85*D51*H96cm                                                                                                                              |                                                                                                   |                                                                                                 |
| Material                                                                                                                             | ABS                                                                                                                                        |                                                                                                   |                                                                                                 |
| Monitor                                                                                                                              | LED screen                                                                                                                                 |                                                                                                   |                                                                                                 |
| Player                                                                                                                               | 1 player                                                                                                                                   |                                                                                                   |                                                                                                 |
| Power                                                                                                                                | 110V/220V,100W                                                                                                                             |                                                                                                   |                                                                                                 |
| MOQ                                                                                                                                  | 1 set                                                                                                                                      |                                                                                                   |                                                                                                 |
|                                                                                                                                      |                                                                                                                                            |                                                                                                   |                                                                                                 |