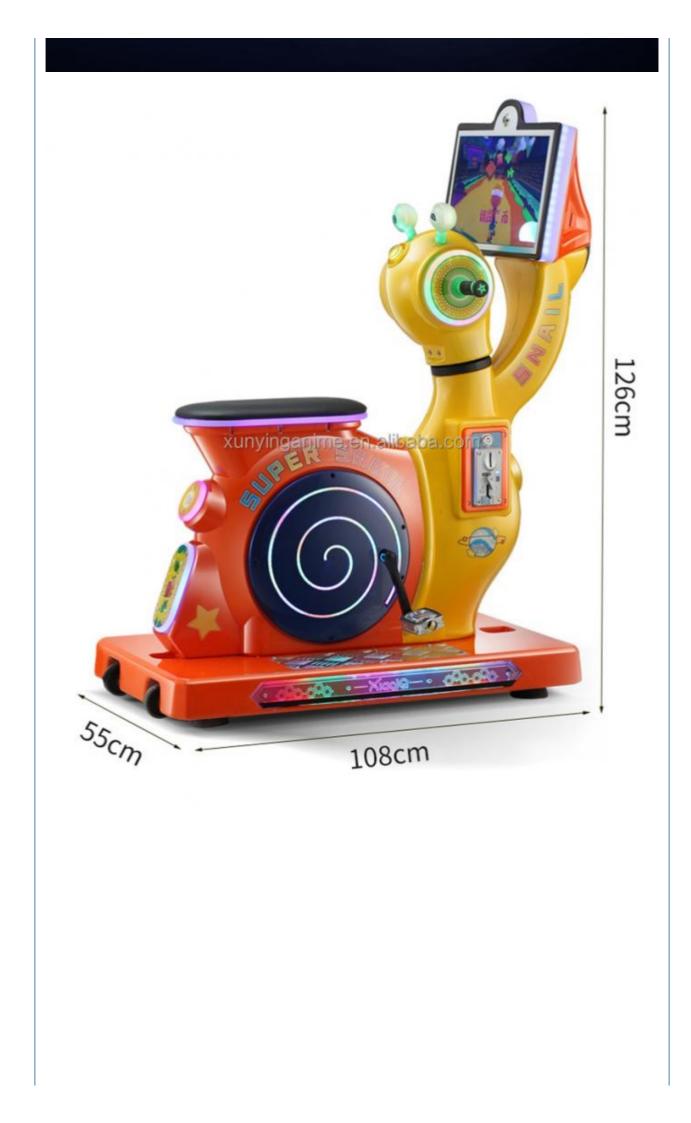

### More Images

# Overview

| Essential details<br>Place of Origin:<br>Model Number:<br>Age:<br>Plug Type:<br>Color:<br>Size:<br>Weight:<br>Warranty:<br>Function: | Guangdong, China<br>XY-RM36<br>>6 Years, >8 Years<br>US PLUG<br>Color can be customized<br>85*51*96cm<br>25 kg<br>1 Years<br>Entertainment | Brand Name:<br>Type:<br>is_customized:<br>Product name:<br>Material:<br>Power:<br>Player:<br>MOQ: | Xunying<br>Coin Pusher<br>Yes<br>Coin Operated Kiddie Rides<br>Metal<br>80W<br>1Player<br>1 SET |
|--------------------------------------------------------------------------------------------------------------------------------------|--------------------------------------------------------------------------------------------------------------------------------------------|---------------------------------------------------------------------------------------------------|-------------------------------------------------------------------------------------------------|
| Name                                                                                                                                 | Motor Bike Coin Operated Kiddie Ride                                                                                                       |                                                                                                   |                                                                                                 |
| Size                                                                                                                                 | W85*D51*H96cm                                                                                                                              |                                                                                                   |                                                                                                 |
| Material                                                                                                                             | ABS                                                                                                                                        |                                                                                                   |                                                                                                 |
| Monitor                                                                                                                              | LED screen                                                                                                                                 |                                                                                                   |                                                                                                 |
| Player                                                                                                                               | 1 player                                                                                                                                   |                                                                                                   |                                                                                                 |
| Power                                                                                                                                | 110V/220V,100W                                                                                                                             |                                                                                                   |                                                                                                 |
| MOQ                                                                                                                                  | 1 set                                                                                                                                      |                                                                                                   |                                                                                                 |
|                                                                                                                                      |                                                                                                                                            |                                                                                                   |                                                                                                 |