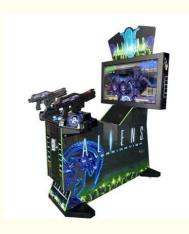

# Suitable for Amusement Game Center 42 In Three In One Shooting Machine D70xW105xH140cm

Coin Pusher

- Amusement Game Center
  - Guns Shooting Machine Arcade Gun Gaming Equipment
  - 12 Months/Lifetime Maintenance
  - Picture
  - D70xW105xH140cm
  - 250W
  - 110V/220V/230V