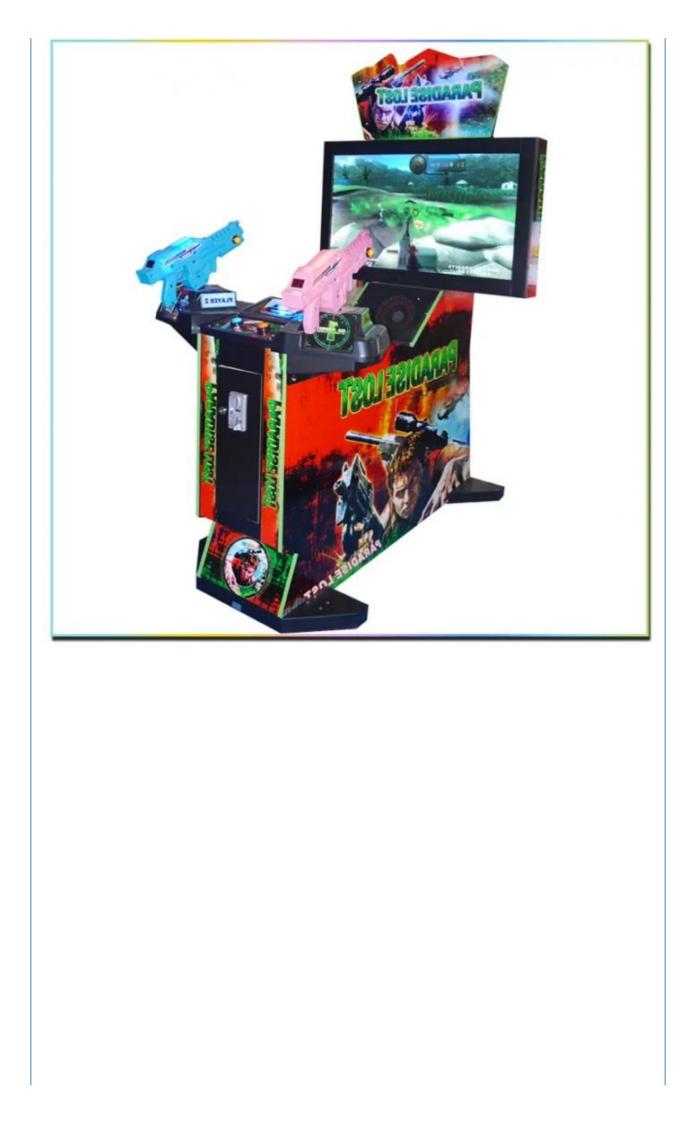

#### More Images

## Overview

| • • • • • • • • •                                                                                                             |                                                                                                                             |                                                                                                      |                                                                                                |
|-------------------------------------------------------------------------------------------------------------------------------|-----------------------------------------------------------------------------------------------------------------------------|------------------------------------------------------------------------------------------------------|------------------------------------------------------------------------------------------------|
| Essential details<br>Place of Origin:<br>Model Number:<br>Age:<br>Plug Type:<br>Material:<br>Suitable for:<br>MOQ:<br>Weight: | Guangdong, China<br>XY-S01<br>>3 Years, <3 years, >6 Years, >8 Years<br>ALL PLUG<br>wood+metal<br>above 8 Y<br>1pcs<br>90KG | Brand Name:<br>Type:<br>is_customized:<br>Color:<br>Player:<br>Warranty:<br>Voltage:<br>Certificate: | XunYing<br>Shooting Machine<br>Yes<br>Customized Color<br>2 Players<br>15 Months<br>220V<br>CE |
| Dimension                                                                                                                     | D70xW105xH140cm                                                                                                             |                                                                                                      |                                                                                                |
| Weight                                                                                                                        | 100KG                                                                                                                       |                                                                                                      |                                                                                                |
| MOQ                                                                                                                           | 1                                                                                                                           |                                                                                                      |                                                                                                |
| Material                                                                                                                      | Wood+Metal                                                                                                                  |                                                                                                      |                                                                                                |
| Player                                                                                                                        | 2                                                                                                                           |                                                                                                      |                                                                                                |
| Power                                                                                                                         | 250W                                                                                                                        |                                                                                                      |                                                                                                |
| Voltage                                                                                                                       | 110V/220V                                                                                                                   |                                                                                                      |                                                                                                |
| Place of Origin                                                                                                               | Guangzhou,China                                                                                                             |                                                                                                      |                                                                                                |
| Suitable place Game center, Mall, Theme park, Club etc.                                                                       |                                                                                                                             |                                                                                                      |                                                                                                |