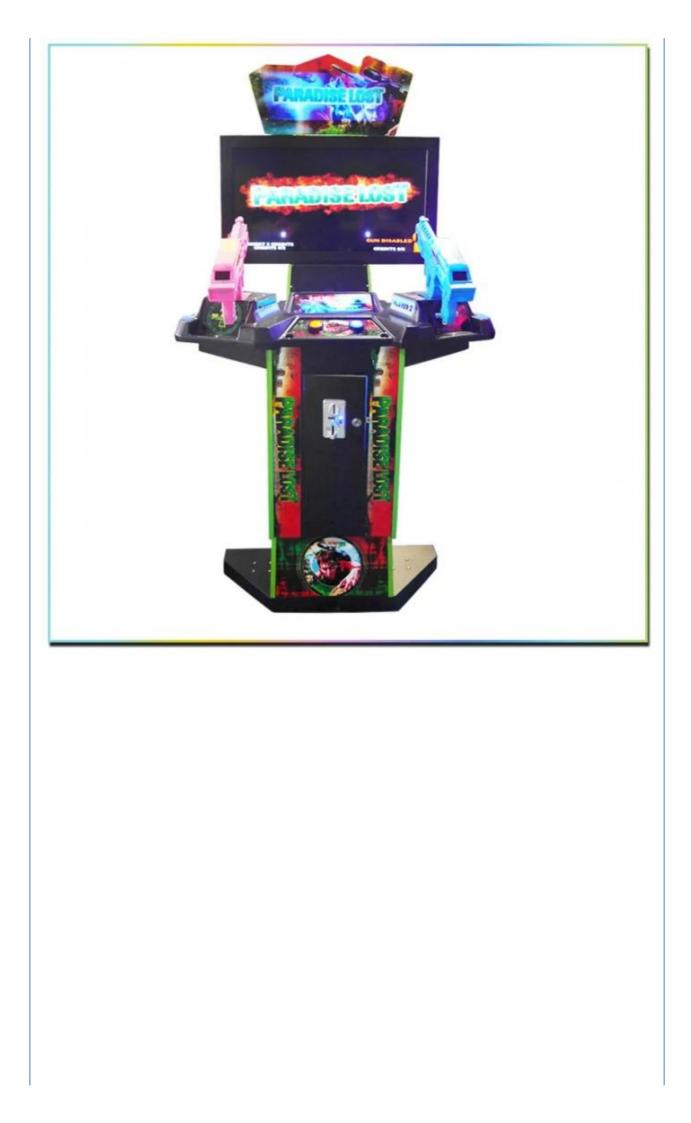

#### More Images

## Overview

| • • • • • • • • •                                                                                                             |                                                                                                                             |                                                                                                      |                                                                                                |
|-------------------------------------------------------------------------------------------------------------------------------|-----------------------------------------------------------------------------------------------------------------------------|------------------------------------------------------------------------------------------------------|------------------------------------------------------------------------------------------------|
| Essential details<br>Place of Origin:<br>Model Number:<br>Age:<br>Plug Type:<br>Material:<br>Suitable for:<br>MOQ:<br>Weight: | Guangdong, China<br>XY-S01<br>>3 Years, <3 years, >6 Years, >8 Years<br>ALL PLUG<br>wood+metal<br>above 8 Y<br>1pcs<br>90KG | Brand Name:<br>Type:<br>is_customized:<br>Color:<br>Player:<br>Warranty:<br>Voltage:<br>Certificate: | XunYing<br>Shooting Machine<br>Yes<br>Customized Color<br>2 Players<br>15 Months<br>220V<br>CE |
| Dimension                                                                                                                     | D70xW105xH140cm                                                                                                             |                                                                                                      |                                                                                                |
| Weight                                                                                                                        | 100KG                                                                                                                       |                                                                                                      |                                                                                                |
| MOQ                                                                                                                           | 1                                                                                                                           |                                                                                                      |                                                                                                |
| Material                                                                                                                      | Wood+Metal                                                                                                                  |                                                                                                      |                                                                                                |
| Player                                                                                                                        | 2                                                                                                                           |                                                                                                      |                                                                                                |
| Power                                                                                                                         | 250W                                                                                                                        |                                                                                                      |                                                                                                |
| Voltage                                                                                                                       | 110V/220V                                                                                                                   |                                                                                                      |                                                                                                |
| Place of Origin                                                                                                               | Guangzhou,China                                                                                                             |                                                                                                      |                                                                                                |
| Suitable place Game center, Mall, Theme park, Club etc.                                                                       |                                                                                                                             |                                                                                                      |                                                                                                |