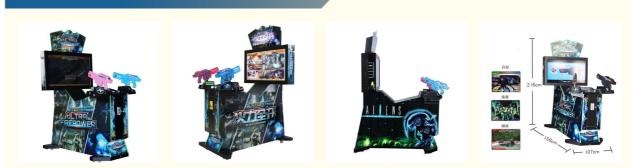

#### More Images

# Suitable for Amusement Game Center 42 In Three In One Shooting Machine D70xW105xH140cm

Coin Pusher

- Amusement Game Center
  - Guns Shooting Machine Arcade Gun Gaming Equipment
  - 12 Months/Lifetime Maintenance
  - Picture
  - D70xW105xH140cm
  - 250W
  - 110V/220V/230V