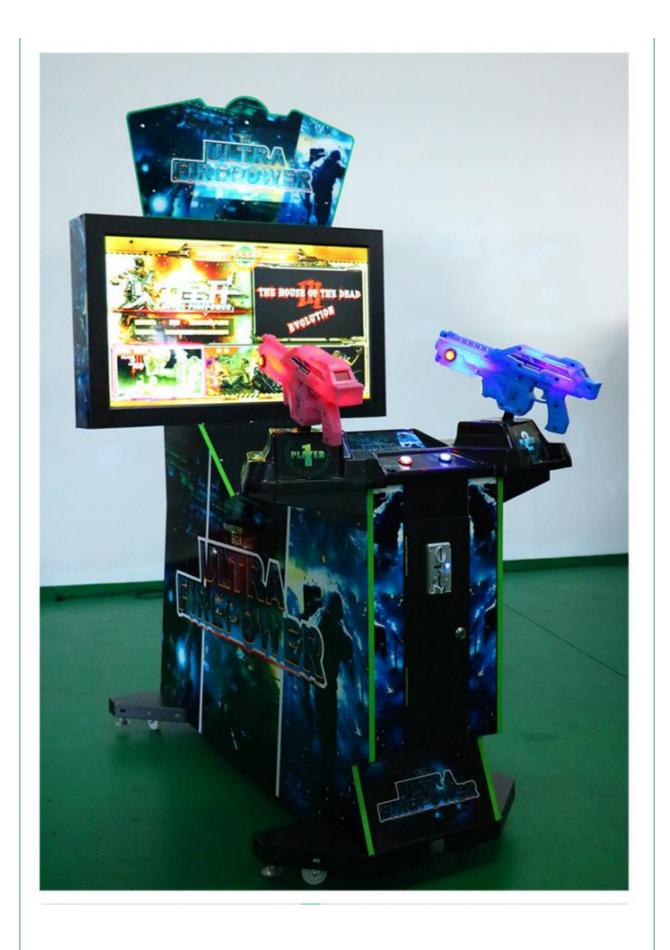

# Suitable for Amusement Game Center 42 In Three In One Shooting Machine D70xW105xH140cm

#### **Product Specification**

- Type:
- Age:
- Is\_customized:
- Plug Type:
- Name:
- Material:
- Suitable For:
- Product Name:
- Warranty:
- Color:
- Size:
- Power:
- Voltage:
  - Diavan

- >3 Years, >6 Years, >8 Years Yes US PLUG
- Guns Shooting Machine Arcade Gun Gaming Equipment
- Metal+acrylic+plastic

Coin Pusher

- Amusement Game Center
  - Guns Shooting Machine Arcade Gun Gaming Equipment
  - 12 Months/Lifetime Maintenance
  - Picture
  - D70xW105xH140cm
  - 250W
  - 110V/220V/230V

## Overview

| • • • • • • • • •                                                                                                             |                                                                                                                             |                                                                                                      |                                                                                                |
|-------------------------------------------------------------------------------------------------------------------------------|-----------------------------------------------------------------------------------------------------------------------------|------------------------------------------------------------------------------------------------------|------------------------------------------------------------------------------------------------|
| Essential details<br>Place of Origin:<br>Model Number:<br>Age:<br>Plug Type:<br>Material:<br>Suitable for:<br>MOQ:<br>Weight: | Guangdong, China<br>XY-S01<br>>3 Years, <3 years, >6 Years, >8 Years<br>ALL PLUG<br>wood+metal<br>above 8 Y<br>1pcs<br>90KG | Brand Name:<br>Type:<br>is_customized:<br>Color:<br>Player:<br>Warranty:<br>Voltage:<br>Certificate: | XunYing<br>Shooting Machine<br>Yes<br>Customized Color<br>2 Players<br>15 Months<br>220V<br>CE |
| Dimension                                                                                                                     | D70xW105xH140cm                                                                                                             |                                                                                                      |                                                                                                |
| Weight                                                                                                                        | 100KG                                                                                                                       |                                                                                                      |                                                                                                |
| MOQ                                                                                                                           | 1                                                                                                                           |                                                                                                      |                                                                                                |
| Material                                                                                                                      | Wood+Metal                                                                                                                  |                                                                                                      |                                                                                                |
| Player                                                                                                                        | 2                                                                                                                           |                                                                                                      |                                                                                                |
| Power                                                                                                                         | 250W                                                                                                                        |                                                                                                      |                                                                                                |
| Voltage                                                                                                                       | 110V/220V                                                                                                                   |                                                                                                      |                                                                                                |
| Place of Origin                                                                                                               | Guangzhou,China                                                                                                             |                                                                                                      |                                                                                                |
| Suitable place Game center, Mall, Theme park, Club etc.                                                                       |                                                                                                                             |                                                                                                      |                                                                                                |