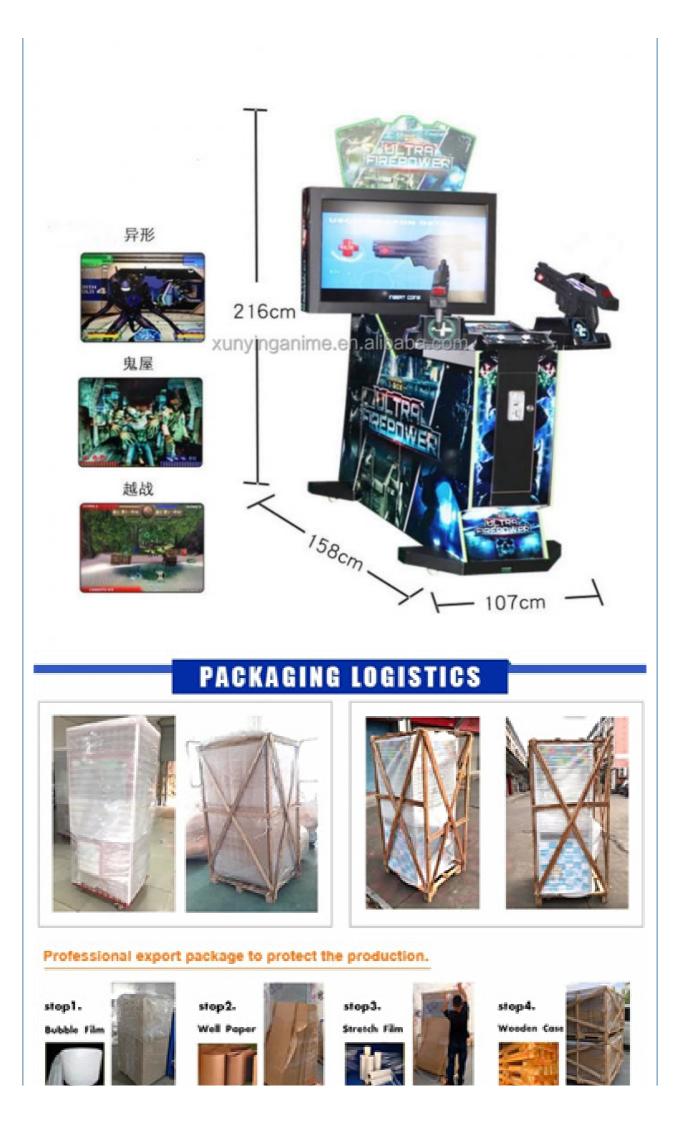

Coin Pusher

- Amusement Game Center
  - Guns Shooting Machine Arcade Gun Gaming Equipment
  - 12 Months/Lifetime Maintenance
  - Picture
  - D70xW105xH140cm
  - 250W
  - 110V/220V/230V

## Overview

| • • • • • • • • •                                                                                                             |                                                                                                                             |                                                                                                      |                                                                                                |
|-------------------------------------------------------------------------------------------------------------------------------|-----------------------------------------------------------------------------------------------------------------------------|------------------------------------------------------------------------------------------------------|------------------------------------------------------------------------------------------------|
| Essential details<br>Place of Origin:<br>Model Number:<br>Age:<br>Plug Type:<br>Material:<br>Suitable for:<br>MOQ:<br>Weight: | Guangdong, China<br>XY-S01<br>>3 Years, <3 years, >6 Years, >8 Years<br>ALL PLUG<br>wood+metal<br>above 8 Y<br>1pcs<br>90KG | Brand Name:<br>Type:<br>is_customized:<br>Color:<br>Player:<br>Warranty:<br>Voltage:<br>Certificate: | XunYing<br>Shooting Machine<br>Yes<br>Customized Color<br>2 Players<br>15 Months<br>220V<br>CE |
| Dimension                                                                                                                     | D70xW105xH140cm                                                                                                             |                                                                                                      |                                                                                                |
| Weight                                                                                                                        | 100KG                                                                                                                       |                                                                                                      |                                                                                                |
| MOQ                                                                                                                           | 1                                                                                                                           |                                                                                                      |                                                                                                |
| Material                                                                                                                      | Wood+Metal                                                                                                                  |                                                                                                      |                                                                                                |
| Player                                                                                                                        | 2                                                                                                                           |                                                                                                      |                                                                                                |
| Power                                                                                                                         | 250W                                                                                                                        |                                                                                                      |                                                                                                |
| Voltage                                                                                                                       | 110V/220V                                                                                                                   |                                                                                                      |                                                                                                |
| Place of Origin                                                                                                               | Guangzhou,China                                                                                                             |                                                                                                      |                                                                                                |
| Suitable place Game center, Mall, Theme park, Club etc.                                                                       |                                                                                                                             |                                                                                                      |                                                                                                |