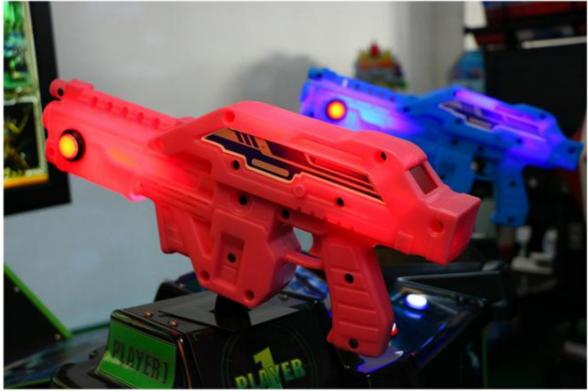

#### **Product Specification**

- Type:
- Age:
- Is\_customized:
- Plug Type:
- Name:
- Material:
- Suitable For:
- Product Name:
- Warranty:
- Color:
- Size:
- Power:
- Voltage:
  - Diavan

- >3 Years, >6 Years, >8 Years Yes US PLUG
- Guns Shooting Machine Arcade Gun Gaming Equipment
- Metal+acrylic+plastic

Coin Pusher

- Amusement Game Center
  - Guns Shooting Machine Arcade Gun Gaming Equipment
  - 12 Months/Lifetime Maintenance
  - Picture
  - D70xW105xH140cm
  - 250W
  - 110V/220V/230V