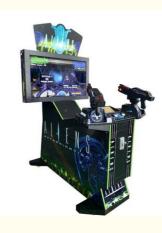

# Suitable for Amusement Game Center 42 In Three In One Shooting Machine D70xW105xH140cm

Coin Pusher

- Amusement Game Center
  - Guns Shooting Machine Arcade Gun Gaming Equipment
  - 12 Months/Lifetime Maintenance
  - Picture
  - D70xW105xH140cm
  - 250W
  - 110V/220V/230V