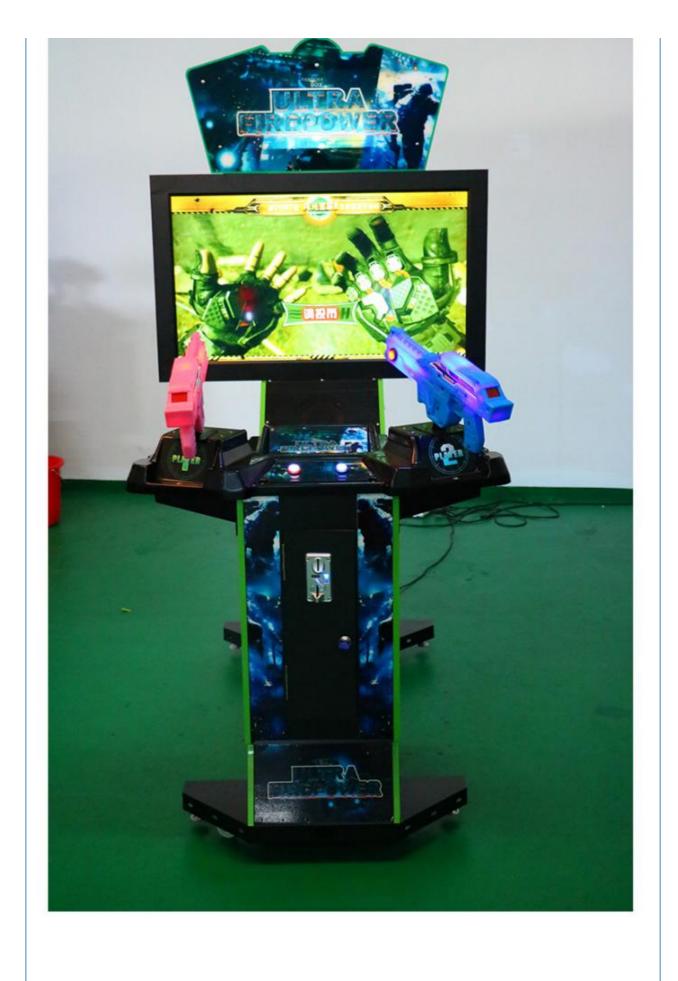

# Suitable for Amusement Game Center 42 In Three In One Shooting Machine D70xW105xH140cm

#### **Product Specification**

- Type:
- Age:
- Is\_customized:
- Plug Type:
- Name:
- Material:
- Suitable For:
- Product Name:
- Warranty:
- Color:
- Size:
- Power:
- Voltage:
  - Diavan

- >3 Years, >6 Years, >8 Years Yes US PLUG
- Guns Shooting Machine Arcade Gun Gaming Equipment
- Metal+acrylic+plastic

Coin Pusher

- Amusement Game Center
  - Guns Shooting Machine Arcade Gun Gaming Equipment
  - 12 Months/Lifetime Maintenance
  - Picture
  - D70xW105xH140cm
  - 250W
  - 110V/220V/230V

## Overview

| • • • • • • • • •                                                                                                             |                                                                                                                             |                                                                                                      |                                                                                                |
|-------------------------------------------------------------------------------------------------------------------------------|-----------------------------------------------------------------------------------------------------------------------------|------------------------------------------------------------------------------------------------------|------------------------------------------------------------------------------------------------|
| Essential details<br>Place of Origin:<br>Model Number:<br>Age:<br>Plug Type:<br>Material:<br>Suitable for:<br>MOQ:<br>Weight: | Guangdong, China<br>XY-S01<br>>3 Years, <3 years, >6 Years, >8 Years<br>ALL PLUG<br>wood+metal<br>above 8 Y<br>1pcs<br>90KG | Brand Name:<br>Type:<br>is_customized:<br>Color:<br>Player:<br>Warranty:<br>Voltage:<br>Certificate: | XunYing<br>Shooting Machine<br>Yes<br>Customized Color<br>2 Players<br>15 Months<br>220V<br>CE |
| Dimension                                                                                                                     | D70xW105xH140cm                                                                                                             |                                                                                                      |                                                                                                |
| Weight                                                                                                                        | 100KG                                                                                                                       |                                                                                                      |                                                                                                |
| MOQ                                                                                                                           | 1                                                                                                                           |                                                                                                      |                                                                                                |
| Material                                                                                                                      | Wood+Metal                                                                                                                  |                                                                                                      |                                                                                                |
| Player                                                                                                                        | 2                                                                                                                           |                                                                                                      |                                                                                                |
| Power                                                                                                                         | 250W                                                                                                                        |                                                                                                      |                                                                                                |
| Voltage                                                                                                                       | 110V/220V                                                                                                                   |                                                                                                      |                                                                                                |
| Place of Origin                                                                                                               | Guangzhou,China                                                                                                             |                                                                                                      |                                                                                                |
| Suitable place Game center, Mall, Theme park, Club etc.                                                                       |                                                                                                                             |                                                                                                      |                                                                                                |