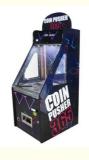

# Single Push Arcade Prize Coin Pusher Coin Machine Bonus Hole For Indoor Game Center

#### **Product Specification**

• Type: Coin Pusher Machine

• Age: >3 Years, >6 Years, >8 Years

• Is\_customized: Yes

• Plug Type: US PLUG

Name: Coin Pusher Machine
 Material: Metal+acrylic+plastic
 Suitable For: Indoor Game Center

• Warranty: 12 Months/Lifetime Maintenance

• Size: W600\*D830\*H1450mm

Weight: 65KG
Player: 1 Player
Color: Blue
Voltage: 110V/220V

• Usage: Indoor Amusement Park

Highlight: Indoor Game Center pusher coin machine,