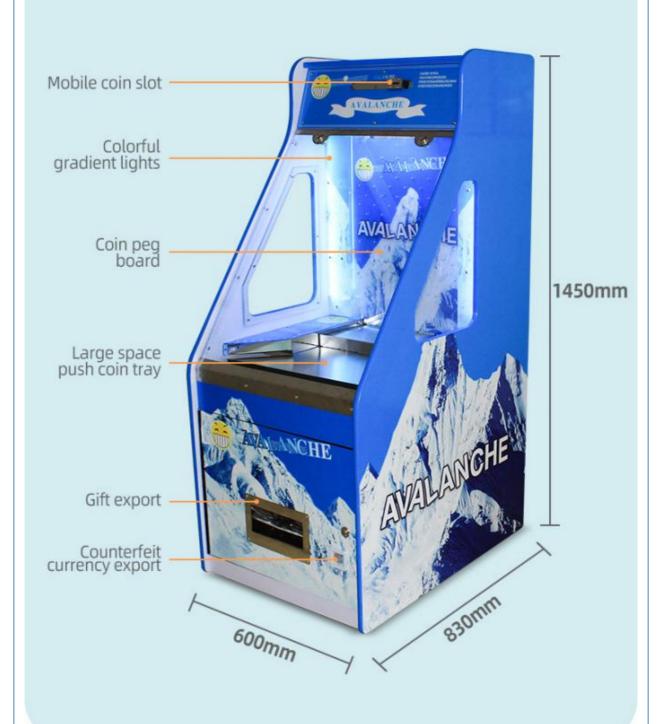

• Warranty: 12 Months/Lifetime Maintenance

• Size: W600\*D830\*H1450mm

Weight: 65KG
Player: 1 Player
Color: Blue
Voltage: 110V/220V

• Usage: Indoor Amusement Park

Highlight: Indoor Game Center pusher coin machine,

MOQ: 1 Size: 83\*60\*145cm

Weight: 80kg Warranty: 12 Months/Lifetime Maintenance

Material: Acrylic+Hardware Color: Customized Color

Voltage: 110V/220V/230V Player: 1 Player

Product Name: Amusement Game Machine

Material Acrylic+Thick wooden board

Color Customized Color

Warranty 12 Months/Lifetime Maintenance

Voltage 110V/220V/230V

Player 1 Player

Size 83\*60\*145cm

Weight 80kg