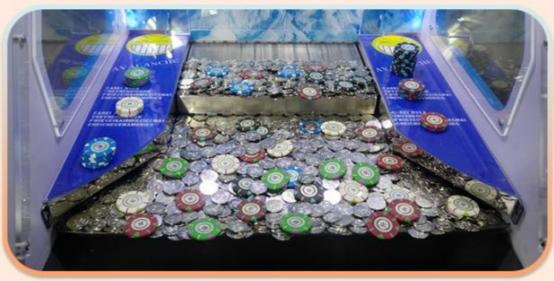

## **PRODUCT PARAMETER**

Larger coin pushing space design Can hold more gifts at the same time