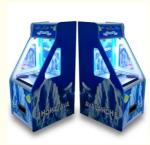

# Single Push Arcade Prize Coin Pusher Coin Machine Bonus Hole For Indoor Game Center

#### **Product Specification**

• Type: Coin Pusher Machine

• Age: >3 Years, >6 Years, >8 Years

• Is\_customized: Yes

• Plug Type: US PLUG

Name: Coin Pusher Machine
 Material: Metal+acrylic+plastic
 Suitable For: Indoor Game Center

• Warranty: 12 Months/Lifetime Maintenance

• Size: W600\*D830\*H1450mm

Weight: 65KG
Player: 1 Player
Color: Blue
Voltage: 110V/220V

• Usage: Indoor Amusement Park

Highlight: Indoor Game Center pusher coin machine,