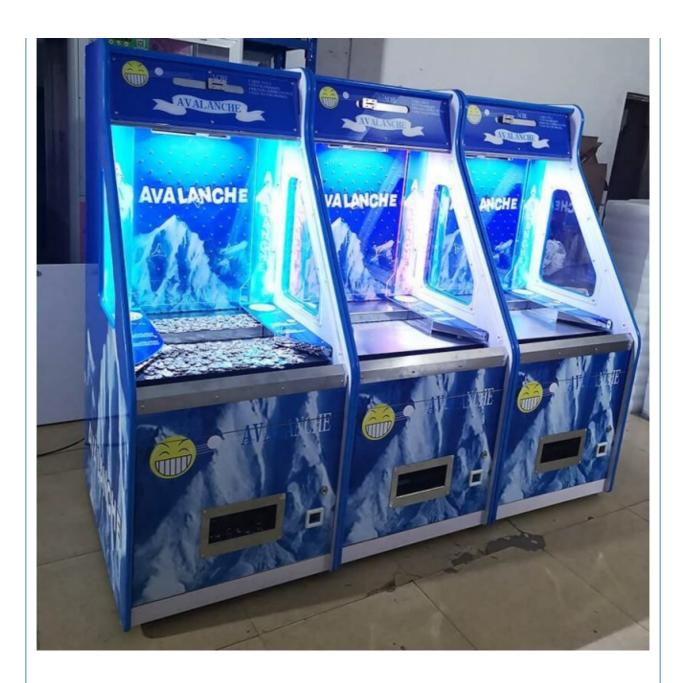

#### **Essential details**

Place of Origin: Guangdong, China Brand Name: XunYing

Model Number: XY-017 Type: Coin Pusher

Age: >3 Years, <3 years, >6 Years, >8 Years is\_customized:Yes

Plug Type: US PLUG Name: Coin pusher

MOQ: 1 Size: 83\*60\*145cm

Weight: 80kg Warranty: 12 Months/Lifetime Maintenance

Material: Acrylic+Hardware Color: Customized Color

Voltage: 110V/220V/230V Player: 1 Player

Product Name: Amusement Game Machine