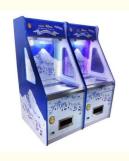

#### **Essential details**

Place of Origin: Guangdong, China Brand Name: XunYing

Model Number: XY-017 Type: Coin Pusher

Age: >3 Years, <3 years, >6 Years, >8 Years is\_customized:Yes

Plug Type: US PLUG Name: Coin pusher

MOQ: 1 Size: 83\*60\*145cm

Weight: 80kg Warranty: 12 Months/Lifetime Maintenance

Material: Acrylic+Hardware Color: Customized Color

Voltage: 110V/220V/230V Player: 1 Player

Product Name: Amusement Game Machine