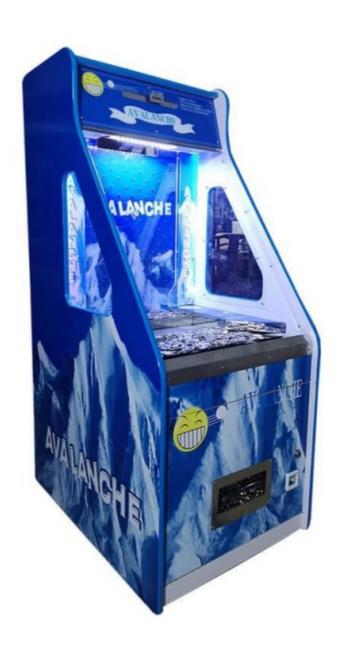

# Single Push Arcade Prize Coin Pusher Coin Machine Bonus Hole For Indoor Game Center

#### **Product Specification**

• Type: Coin Pusher Machine

• Age: >3 Years, >6 Years, >8 Years

• Is\_customized: Yes

• Plug Type: US PLUG

Name: Coin Pusher Machine
 Material: Metal+acrylic+plastic
 Suitable For: Indoor Game Center

• Warranty: 12 Months/Lifetime Maintenance

• Size: W600\*D830\*H1450mm

Weight: 65KG
Player: 1 Player
Color: Blue
Voltage: 110V/220V

• Usage: Indoor Amusement Park

Highlight: Indoor Game Center pusher coin machine,