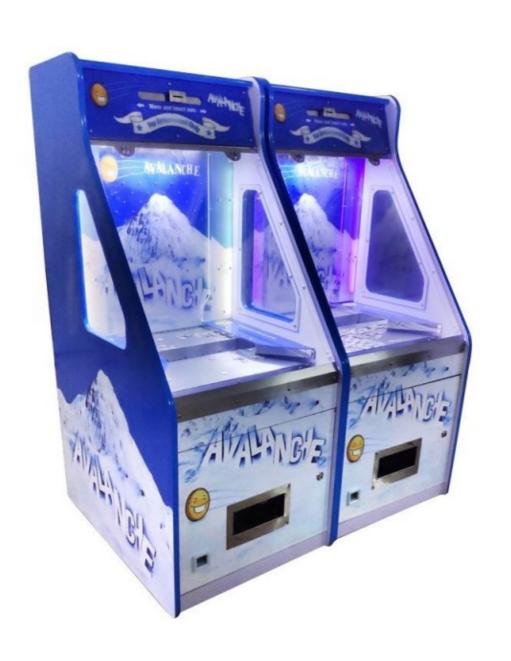

Place of Origin China

Brand Name XunYing

Model Number XY-017

Type avalanche coin pusher

Age >6 Years, >8 Years

is\_customized Yes

Plug Type US Plug,EU Plug,(All type)

Name coin pusher game machine

Material Acrylic+Thick wooden board

Color Customized Color

Warranty 12 Months/Lifetime Maintenance

Voltage 110V/220V/230V

Player 1 Player

Size 83\*60\*145cm

Weight 80kg