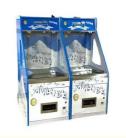

# Single Push Arcade Prize Coin Pusher Coin Machine Bonus Hole For Indoor Game Center

#### **Product Specification**

• Type: Coin Pusher Machine

• Age: >3 Years, >6 Years, >8 Years

• Is\_customized: Yes

• Plug Type: US PLUG

Name: Coin Pusher Machine
 Material: Metal+acrylic+plastic
 Suitable For: Indoor Game Center

• Warranty: 12 Months/Lifetime Maintenance

• Size: W600\*D830\*H1450mm

Weight: 65KG
Player: 1 Player
Color: Blue
Voltage: 110V/220V

• Usage: Indoor Amusement Park

Highlight: Indoor Game Center pusher coin machine,