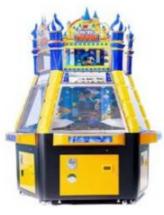

# Single Push Arcade Prize Coin Pusher Coin Machine Bonus Hole For Indoor Game Center

#### **Product Specification**

• Type: Coin Pusher Machine

• Age: >3 Years, >6 Years, >8 Years

• Is\_customized: Yes

• Plug Type: US PLUG

Name: Coin Pusher Machine
 Material: Metal+acrylic+plastic
 Suitable For: Indoor Game Center

• Warranty: 12 Months/Lifetime Maintenance

• Size: W600\*D830\*H1450mm

Weight: 65KG
Player: 1 Player
Color: Blue
Voltage: 110V/220V

• Usage: Indoor Amusement Park

Highlight: Indoor Game Center pusher coin machine,