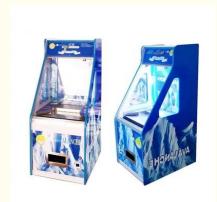

# Single Push Arcade Prize Coin Pusher Coin Machine Bonus Hole For Indoor Game Center

#### **Product Specification**

• Type: Coin Pusher Machine

• Age: >3 Years, >6 Years, >8 Years

• Is\_customized: Yes

• Plug Type: US PLUG

Name: Coin Pusher Machine
 Material: Metal+acrylic+plastic
 Suitable For: Indoor Game Center

• Warranty: 12 Months/Lifetime Maintenance

• Size: W600\*D830\*H1450mm

Weight: 65KG
Player: 1 Player
Color: Blue
Voltage: 110V/220V

• Usage: Indoor Amusement Park

Highlight: Indoor Game Center pusher coin machine,