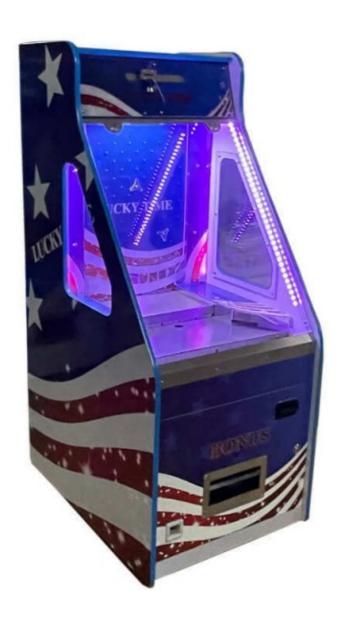

# Single Push Arcade Prize Coin Pusher Coin Machine Bonus Hole For Indoor Game Center

#### **Product Specification**

• Type: Coin Pusher Machine

• Age: >3 Years, >6 Years, >8 Years

• Is\_customized: Yes

• Plug Type: US PLUG

Name: Coin Pusher Machine
 Material: Metal+acrylic+plastic
 Suitable For: Indoor Game Center

• Warranty: 12 Months/Lifetime Maintenance

• Size: W600\*D830\*H1450mm

Weight: 65KG
Player: 1 Player
Color: Blue
Voltage: 110V/220V

• Usage: Indoor Amusement Park

Highlight: Indoor Game Center pusher coin machine,