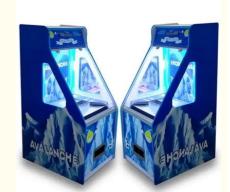

Place of Origin China

Brand Name XunYing

Model Number XY-017

Type avalanche coin pusher

Age >6 Years, >8 Years

is\_customized Yes

Plug Type US Plug,EU Plug,(All type)

Name coin pusher game machine

Material Acrylic+Thick wooden board

Color Customized Color

Warranty 12 Months/Lifetime Maintenance

Voltage 110V/220V/230V

Player 1 Player

Size 83\*60\*145cm

Weight 80kg