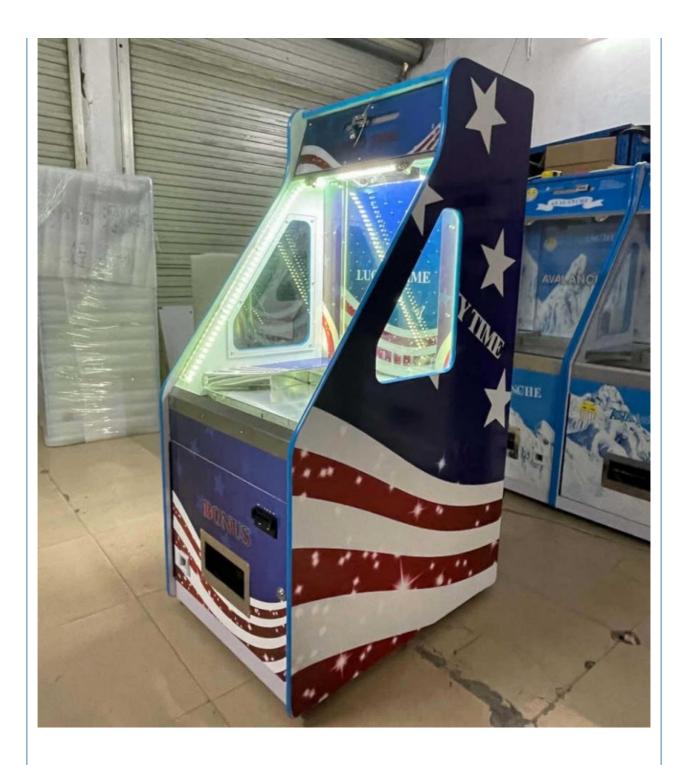

# Single Push Arcade Prize Coin Pusher Coin Machine Bonus Hole For Indoor Game Center

#### **Product Specification**

• Type: Coin Pusher Machine

• Age: >3 Years, >6 Years, >8 Years

• Is\_customized: Yes

• Plug Type: US PLUG

Name: Coin Pusher Machine
 Material: Metal+acrylic+plastic
 Suitable For: Indoor Game Center

• Warranty: 12 Months/Lifetime Maintenance

• Size: W600\*D830\*H1450mm

Weight: 65KG
Player: 1 Player
Color: Blue
Voltage: 110V/220V

• Usage: Indoor Amusement Park

Highlight: Indoor Game Center pusher coin machine,