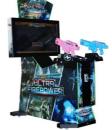

## 2 Players Metal and Acrylic Shooting Video Game Machine for Arcade **Entertainment**

#### **Product Specification**

- Type:
- Age:
- Is\_customized:
- Plug Type:
- Name:
- Material:
- Suitable For:
- Product Name:
- Warranty:
- Color:
- Size:
- Power:
- Voltage:
- DISCOUNT

Yes US PLUG Guns Shooting Machine Arcade Gun Gaming Equipment Metal+acrylic+plastic

Laser Shooting Machine

>3 Years, >6 Years, >8 Years

- Amusement Game Center
  - Guns Shooting Machine Arcade Gun Gaming Equipment
  - 12 Months/Lifetime Maintenance
  - Picture
  - D70xW105xH140cm
  - 250W
  - 110V/220V/230V 0.01-....