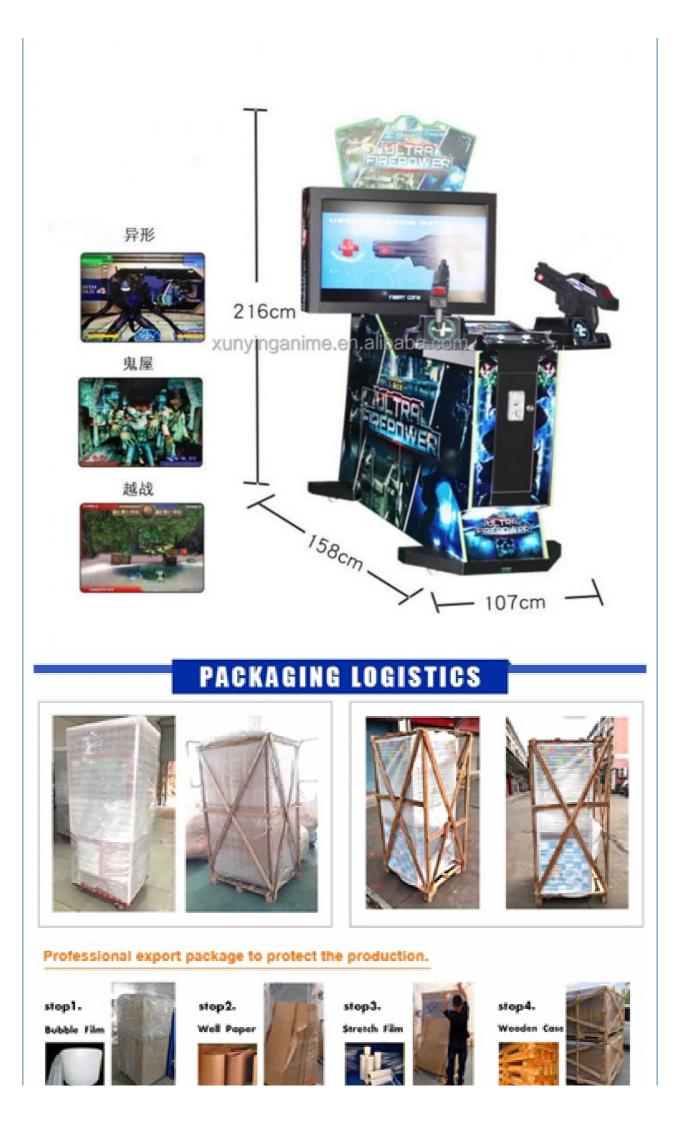

Laser Shooting Machine

>3 Years, >6 Years, >8 Years

- Amusement Game Center
  - Guns Shooting Machine Arcade Gun Gaming Equipment
  - 12 Months/Lifetime Maintenance
  - Picture
  - D70xW105xH140cm
  - 250W
  - 110V/220V/230V 0.01-....

# Overview

| • • • • • • • • •                                                                                                             |                                                                                                                             |                                                                                                      |                                                                                                |
|-------------------------------------------------------------------------------------------------------------------------------|-----------------------------------------------------------------------------------------------------------------------------|------------------------------------------------------------------------------------------------------|------------------------------------------------------------------------------------------------|
| Essential details<br>Place of Origin:<br>Model Number:<br>Age:<br>Plug Type:<br>Material:<br>Suitable for:<br>MOQ:<br>Weight: | Guangdong, China<br>XY-S01<br>>3 Years, <3 years, >6 Years, >8 Years<br>ALL PLUG<br>wood+metal<br>above 8 Y<br>1pcs<br>90KG | Brand Name:<br>Type:<br>is_customized:<br>Color:<br>Player:<br>Warranty:<br>Voltage:<br>Certificate: | XunYing<br>Shooting Machine<br>Yes<br>Customized Color<br>2 Players<br>15 Months<br>220V<br>CE |
| Dimension                                                                                                                     | D70xW105xH140cm                                                                                                             |                                                                                                      |                                                                                                |
| Weight                                                                                                                        | 100KG                                                                                                                       |                                                                                                      |                                                                                                |
| MOQ                                                                                                                           | 1                                                                                                                           |                                                                                                      |                                                                                                |
| Material                                                                                                                      | Wood+Metal                                                                                                                  |                                                                                                      |                                                                                                |
| Player                                                                                                                        | 2                                                                                                                           |                                                                                                      |                                                                                                |
| Power                                                                                                                         | 250W                                                                                                                        |                                                                                                      |                                                                                                |
| Voltage                                                                                                                       | 110V/220V                                                                                                                   |                                                                                                      |                                                                                                |
| Place of Origin                                                                                                               | Guangzhou,China                                                                                                             |                                                                                                      |                                                                                                |
| Suitable place Game center, Mall, Theme park, Club etc.                                                                       |                                                                                                                             |                                                                                                      |                                                                                                |