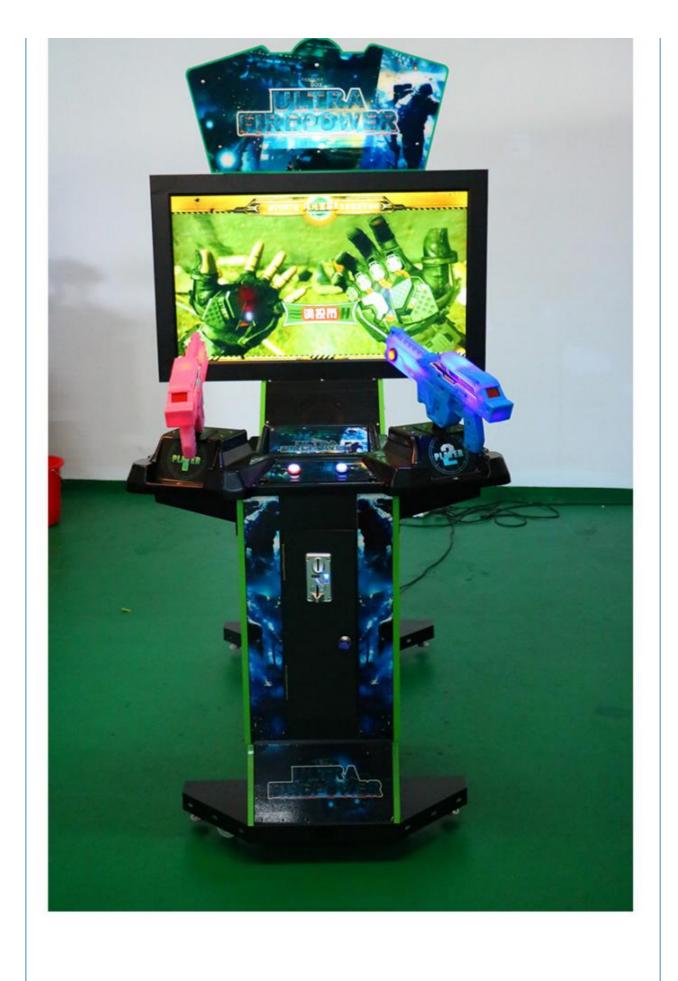

## 2 Players Metal and Acrylic Shooting Video Game Machine for Arcade **Entertainment**

#### **Product Specification**

- Type:
- Age:
- Is\_customized:
- Plug Type:
- Name:
- Material:
- Suitable For:
- Product Name:
- Warranty:
- Color:
- Size:
- Power:
- Voltage:
- DISCOUNT

Yes US PLUG Guns Shooting Machine Arcade Gun Gaming Equipment Metal+acrylic+plastic

Laser Shooting Machine

>3 Years, >6 Years, >8 Years

- Amusement Game Center
  - Guns Shooting Machine Arcade Gun Gaming Equipment
  - 12 Months/Lifetime Maintenance
  - Picture
  - D70xW105xH140cm
  - 250W
  - 110V/220V/230V 0.01-....

# Overview

| • • • • • • • • •                                                                                                             |                                                                                                                             |                                                                                                      |                                                                                                |
|-------------------------------------------------------------------------------------------------------------------------------|-----------------------------------------------------------------------------------------------------------------------------|------------------------------------------------------------------------------------------------------|------------------------------------------------------------------------------------------------|
| Essential details<br>Place of Origin:<br>Model Number:<br>Age:<br>Plug Type:<br>Material:<br>Suitable for:<br>MOQ:<br>Weight: | Guangdong, China<br>XY-S01<br>>3 Years, <3 years, >6 Years, >8 Years<br>ALL PLUG<br>wood+metal<br>above 8 Y<br>1pcs<br>90KG | Brand Name:<br>Type:<br>is_customized:<br>Color:<br>Player:<br>Warranty:<br>Voltage:<br>Certificate: | XunYing<br>Shooting Machine<br>Yes<br>Customized Color<br>2 Players<br>15 Months<br>220V<br>CE |
| Dimension                                                                                                                     | D70xW105xH140cm                                                                                                             |                                                                                                      |                                                                                                |
| Weight                                                                                                                        | 100KG                                                                                                                       |                                                                                                      |                                                                                                |
| MOQ                                                                                                                           | 1                                                                                                                           |                                                                                                      |                                                                                                |
| Material                                                                                                                      | Wood+Metal                                                                                                                  |                                                                                                      |                                                                                                |
| Player                                                                                                                        | 2                                                                                                                           |                                                                                                      |                                                                                                |
| Power                                                                                                                         | 250W                                                                                                                        |                                                                                                      |                                                                                                |
| Voltage                                                                                                                       | 110V/220V                                                                                                                   |                                                                                                      |                                                                                                |
| Place of Origin                                                                                                               | Guangzhou,China                                                                                                             |                                                                                                      |                                                                                                |
| Suitable place Game center, Mall, Theme park, Club etc.                                                                       |                                                                                                                             |                                                                                                      |                                                                                                |