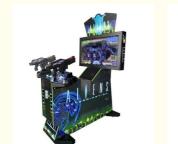

## 2 Players Metal and Acrylic Shooting Video Game Machine for Arcade **Entertainment**

#### **Product Specification**

- Type:
- Age:
- Is\_customized:
- Plug Type:
- Name:
- Material:
- Suitable For:
- Product Name:
- Warranty:
- Color:
- Size:
- Power:
- Voltage:
- DISCOUNT

Yes US PLUG Guns Shooting Machine Arcade Gun Gaming Equipment Metal+acrylic+plastic

Laser Shooting Machine

>3 Years, >6 Years, >8 Years

- Amusement Game Center
  - Guns Shooting Machine Arcade Gun Gaming Equipment
  - 12 Months/Lifetime Maintenance
  - Picture
  - D70xW105xH140cm
  - 250W
  - 110V/220V/230V 0.01-....