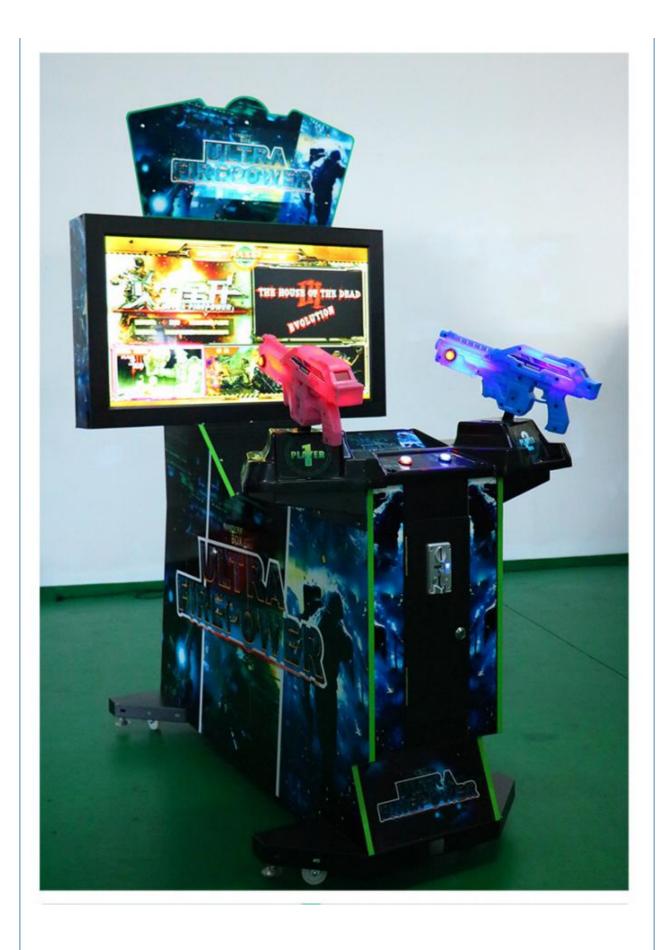

## 2 Players Metal and Acrylic Shooting Video Game Machine for Arcade **Entertainment**

#### **Product Specification**

- Type:
- Age:
- Is\_customized:
- Plug Type:
- Name:
- Material:
- Suitable For:
- Product Name:
- Warranty:
- Color:
- Size:
- Power:
- Voltage:
- DISCOUNT

Yes US PLUG Guns Shooting Machine Arcade Gun Gaming Equipment Metal+acrylic+plastic

Laser Shooting Machine

>3 Years, >6 Years, >8 Years

- Amusement Game Center
  - Guns Shooting Machine Arcade Gun Gaming Equipment
  - 12 Months/Lifetime Maintenance
  - Picture
  - D70xW105xH140cm
  - 250W
  - 110V/220V/230V 0.01-....

# Overview

| • • • • • • • • •                                                                                                             |                                                                                                                             |                                                                                                      |                                                                                                |
|-------------------------------------------------------------------------------------------------------------------------------|-----------------------------------------------------------------------------------------------------------------------------|------------------------------------------------------------------------------------------------------|------------------------------------------------------------------------------------------------|
| Essential details<br>Place of Origin:<br>Model Number:<br>Age:<br>Plug Type:<br>Material:<br>Suitable for:<br>MOQ:<br>Weight: | Guangdong, China<br>XY-S01<br>>3 Years, <3 years, >6 Years, >8 Years<br>ALL PLUG<br>wood+metal<br>above 8 Y<br>1pcs<br>90KG | Brand Name:<br>Type:<br>is_customized:<br>Color:<br>Player:<br>Warranty:<br>Voltage:<br>Certificate: | XunYing<br>Shooting Machine<br>Yes<br>Customized Color<br>2 Players<br>15 Months<br>220V<br>CE |
| Dimension                                                                                                                     | D70xW105xH140cm                                                                                                             |                                                                                                      |                                                                                                |
| Weight                                                                                                                        | 100KG                                                                                                                       |                                                                                                      |                                                                                                |
| MOQ                                                                                                                           | 1                                                                                                                           |                                                                                                      |                                                                                                |
| Material                                                                                                                      | Wood+Metal                                                                                                                  |                                                                                                      |                                                                                                |
| Player                                                                                                                        | 2                                                                                                                           |                                                                                                      |                                                                                                |
| Power                                                                                                                         | 250W                                                                                                                        |                                                                                                      |                                                                                                |
| Voltage                                                                                                                       | 110V/220V                                                                                                                   |                                                                                                      |                                                                                                |
| Place of Origin                                                                                                               | Guangzhou,China                                                                                                             |                                                                                                      |                                                                                                |
| Suitable place Game center, Mall, Theme park, Club etc.                                                                       |                                                                                                                             |                                                                                                      |                                                                                                |