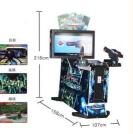

## 2 Players Metal and Acrylic Shooting Video Game Machine for Arcade **Entertainment**

#### **Product Specification**

- Type:
- Age:
- Is\_customized:
- Plug Type:
- Name:
- Material:
- Suitable For:
- Product Name:
- Warranty:
- Color:
- Size:
- Power:
- Voltage:
- DISCOUNT

Yes US PLUG Guns Shooting Machine Arcade Gun Gaming Equipment Metal+acrylic+plastic

Laser Shooting Machine

>3 Years, >6 Years, >8 Years

- Amusement Game Center
  - Guns Shooting Machine Arcade Gun Gaming Equipment
  - 12 Months/Lifetime Maintenance
  - Picture
  - D70xW105xH140cm
  - 250W
  - 110V/220V/230V 0.01-....

# Overview

| • • • • • • • • •                                                                                                             |                                                                                                                             |                                                                                                      |                                                                                                |
|-------------------------------------------------------------------------------------------------------------------------------|-----------------------------------------------------------------------------------------------------------------------------|------------------------------------------------------------------------------------------------------|------------------------------------------------------------------------------------------------|
| Essential details<br>Place of Origin:<br>Model Number:<br>Age:<br>Plug Type:<br>Material:<br>Suitable for:<br>MOQ:<br>Weight: | Guangdong, China<br>XY-S01<br>>3 Years, <3 years, >6 Years, >8 Years<br>ALL PLUG<br>wood+metal<br>above 8 Y<br>1pcs<br>90KG | Brand Name:<br>Type:<br>is_customized:<br>Color:<br>Player:<br>Warranty:<br>Voltage:<br>Certificate: | XunYing<br>Shooting Machine<br>Yes<br>Customized Color<br>2 Players<br>15 Months<br>220V<br>CE |
| Dimension                                                                                                                     | D70xW105xH140cm                                                                                                             |                                                                                                      |                                                                                                |
| Weight                                                                                                                        | 100KG                                                                                                                       |                                                                                                      |                                                                                                |
| MOQ                                                                                                                           | 1                                                                                                                           |                                                                                                      |                                                                                                |
| Material                                                                                                                      | Wood+Metal                                                                                                                  |                                                                                                      |                                                                                                |
| Player                                                                                                                        | 2                                                                                                                           |                                                                                                      |                                                                                                |
| Power                                                                                                                         | 250W                                                                                                                        |                                                                                                      |                                                                                                |
| Voltage                                                                                                                       | 110V/220V                                                                                                                   |                                                                                                      |                                                                                                |
| Place of Origin                                                                                                               | Guangzhou,China                                                                                                             |                                                                                                      |                                                                                                |
| Suitable place Game center, Mall, Theme park, Club etc.                                                                       |                                                                                                                             |                                                                                                      |                                                                                                |