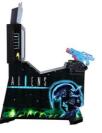

## 2 Players Metal and Acrylic Shooting Video Game Machine for Arcade **Entertainment**

#### **Product Specification**

- Type:
- Age:
- Is\_customized:
- Plug Type:
- Name:
- Material:
- Suitable For:
- Product Name:
- Warranty:
- Color:
- Size:
- Power:
- Voltage:
- DISCOUNT

Yes US PLUG Guns Shooting Machine Arcade Gun Gaming Equipment Metal+acrylic+plastic

Laser Shooting Machine

>3 Years, >6 Years, >8 Years

- Amusement Game Center
  - Guns Shooting Machine Arcade Gun Gaming Equipment
  - 12 Months/Lifetime Maintenance
  - Picture
  - D70xW105xH140cm
  - 250W
  - 110V/220V/230V 0.01-....