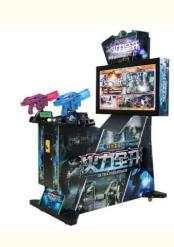

## 2 Players Metal and Acrylic Shooting Video Game Machine for Arcade **Entertainment**

#### **Product Specification**

- Type:
- Age:
- Is\_customized:
- Plug Type:
- Name:
- Material:
- Suitable For:
- Product Name:
- Warranty:
- Color:
- Size:
- Power:
- Voltage:
- DISCOUNT

Yes US PLUG Guns Shooting Machine Arcade Gun Gaming Equipment Metal+acrylic+plastic

Laser Shooting Machine

>3 Years, >6 Years, >8 Years

- Amusement Game Center
  - Guns Shooting Machine Arcade Gun Gaming Equipment
  - 12 Months/Lifetime Maintenance
  - Picture
  - D70xW105xH140cm
  - 250W
  - 110V/220V/230V 0.01-....