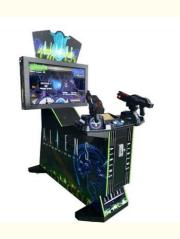

## 2 Players Metal and Acrylic Shooting Video Game Machine for Arcade **Entertainment**

#### **Product Specification**

- Type:
- Age:
- Is\_customized:
- Plug Type:
- Name:
- Material:
- Suitable For:
- Product Name:
- Warranty:
- Color:
- Size:
- Power:
- Voltage:
- DISCOUNT

Yes US PLUG Guns Shooting Machine Arcade Gun Gaming Equipment Metal+acrylic+plastic

Laser Shooting Machine

>3 Years, >6 Years, >8 Years

- Amusement Game Center
  - Guns Shooting Machine Arcade Gun Gaming Equipment
  - 12 Months/Lifetime Maintenance
  - Picture
  - D70xW105xH140cm
  - 250W
  - 110V/220V/230V 0.01-....