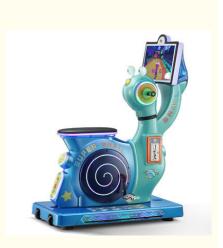

### More Images

# Overview

| Essential details<br>Place of Origin:<br>Model Number:<br>Age:<br>Plug Type:<br>Color:<br>Size:<br>Weight:<br>Warranty:<br>Function: | Guangdong, China<br>XY-RM36<br>>6 Years, >8 Years<br>US PLUG<br>Color can be customized<br>85*51*96cm<br>25 kg<br>1 Years<br>Entertainment | Brand Name:<br>Type:<br>is_customized:<br>Product name:<br>Material:<br>Power:<br>Player:<br>MOQ: | Xunying<br>Coin Pusher<br>Yes<br>Coin Operated Kiddie Rides<br>Metal<br>80W<br>1Player<br>1 SET |
|--------------------------------------------------------------------------------------------------------------------------------------|--------------------------------------------------------------------------------------------------------------------------------------------|---------------------------------------------------------------------------------------------------|-------------------------------------------------------------------------------------------------|
| Name                                                                                                                                 | Motor Bike Coin Operated Kiddie Ride                                                                                                       |                                                                                                   |                                                                                                 |
| Size                                                                                                                                 | W85*D51*H96cm                                                                                                                              |                                                                                                   |                                                                                                 |
| Material                                                                                                                             | ABS                                                                                                                                        |                                                                                                   |                                                                                                 |
| Monitor                                                                                                                              | LED screen                                                                                                                                 |                                                                                                   |                                                                                                 |
| Player                                                                                                                               | 1 player                                                                                                                                   |                                                                                                   |                                                                                                 |
| Power                                                                                                                                | 110V/220V,100W                                                                                                                             |                                                                                                   |                                                                                                 |
| MOQ                                                                                                                                  | 1 set                                                                                                                                      |                                                                                                   |                                                                                                 |
|                                                                                                                                      |                                                                                                                                            |                                                                                                   |                                                                                                 |