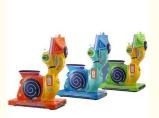

#### **Product Specification**

- Type:
- Age:
- Is\_customized:
- Plug Type:
- Name:
- Suitable For:
- Product Name:
- Material:
- Warranty:
- Color: • Size:
- Player:
- Voltage:
- Weight:
- Highlight:
- Swing Machine >3 Years, >6 Years, >8 Years Yes **US PLUG** Coin Operated Kiddie Rides Amusement Game Center Coin Pusher Metal+acrylic+plastic 12 Months/Lifetime Maintenance Picture 85\*51\*96cm 1 Player

110V/220V/230V

kiddie coin operated rides,

30KG