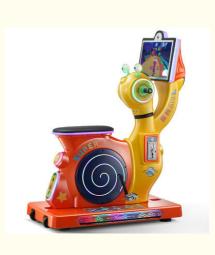

### More Images

# Overview

| Essential details<br>Place of Origin:<br>Model Number:<br>Age:<br>Plug Type:<br>Color:<br>Size:<br>Weight:<br>Warranty:<br>Function: | Guangdong, China<br>XY-RM36<br>>6 Years, >8 Years<br>US PLUG<br>Color can be customized<br>85*51*96cm<br>25 kg<br>1 Years<br>Entertainment | Brand Name:<br>Type:<br>is_customized:<br>Product name:<br>Material:<br>Power:<br>Player:<br>MOQ: | Xunying<br>Coin Pusher<br>Yes<br>Coin Operated Kiddie Rides<br>Metal<br>80W<br>1Player<br>1 SET |
|--------------------------------------------------------------------------------------------------------------------------------------|--------------------------------------------------------------------------------------------------------------------------------------------|---------------------------------------------------------------------------------------------------|-------------------------------------------------------------------------------------------------|
| Name                                                                                                                                 | Motor Bike Coin Operated Kiddie Ride                                                                                                       |                                                                                                   |                                                                                                 |
| Size                                                                                                                                 | W85*D51*H96cm                                                                                                                              |                                                                                                   |                                                                                                 |
| Material                                                                                                                             | ABS                                                                                                                                        |                                                                                                   |                                                                                                 |
| Monitor                                                                                                                              | LED screen                                                                                                                                 |                                                                                                   |                                                                                                 |
| Player                                                                                                                               | 1 player                                                                                                                                   |                                                                                                   |                                                                                                 |
| Power                                                                                                                                | 110V/220V,100W                                                                                                                             |                                                                                                   |                                                                                                 |
| MOQ                                                                                                                                  | 1 set                                                                                                                                      |                                                                                                   |                                                                                                 |
|                                                                                                                                      |                                                                                                                                            |                                                                                                   |                                                                                                 |