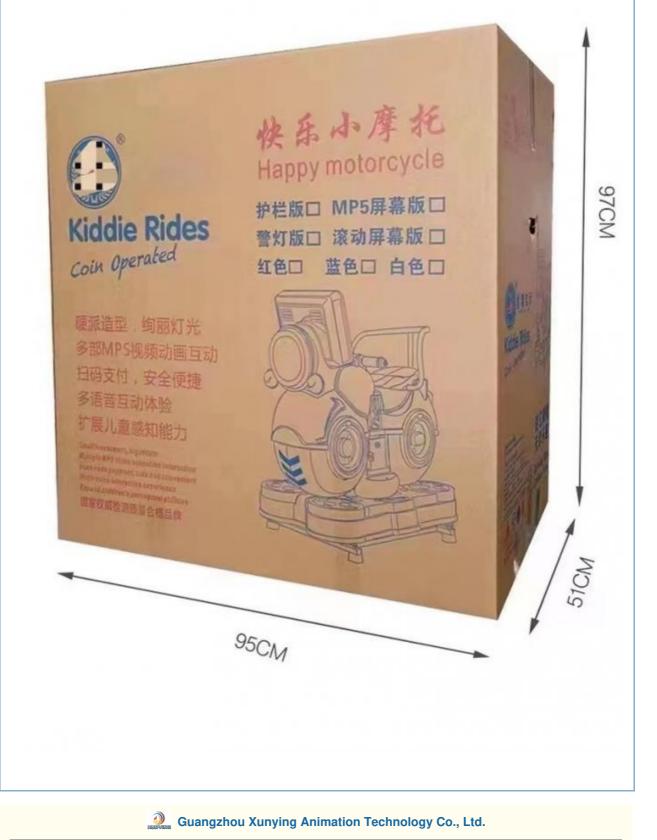

#### **Product Specification**

- Type:
- Age:
- Is\_customized:
- Plug Type:
- Name:
- Suitable For:
- Product Name:
- Material:
- Warranty:
- Color: • Size:
- Player:
- Voltage:
- Weight:
- Highlight:
- Swing Machine >3 Years, >6 Years, >8 Years Yes **US PLUG** Coin Operated Kiddie Rides Amusement Game Center Coin Pusher Metal+acrylic+plastic 12 Months/Lifetime Maintenance Picture 85\*51\*96cm 1 Player

110V/220V/230V

kiddie coin operated rides,

30KG