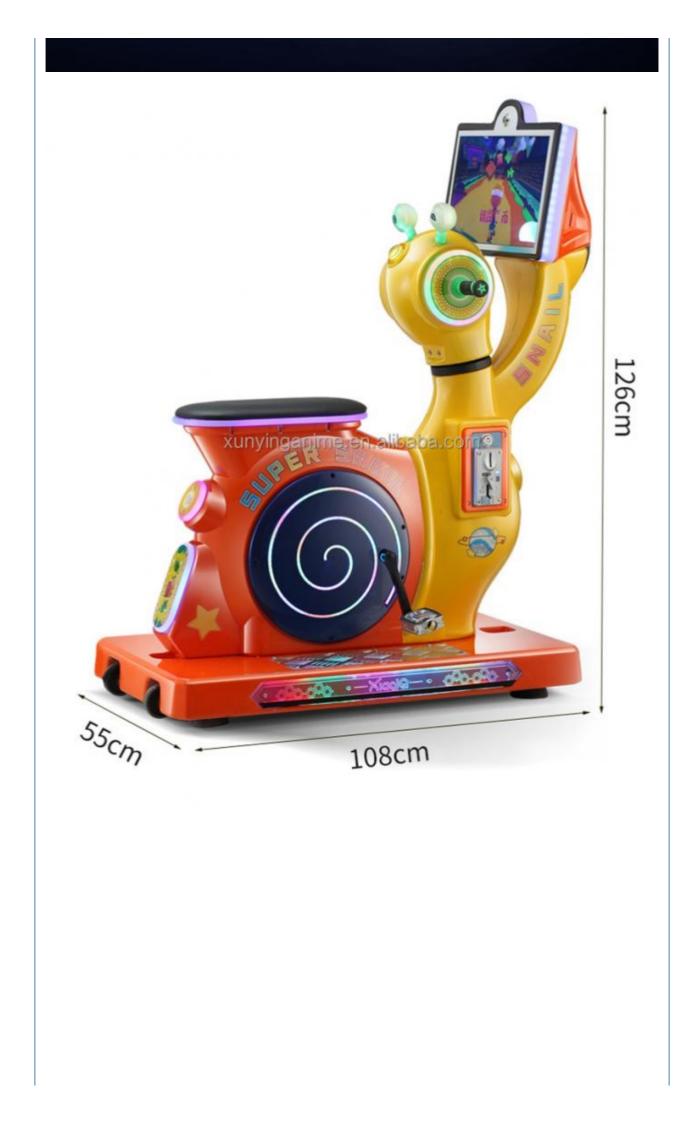

#### **Product Specification**

- Type:
- Age:
- Is\_customized:
- Plug Type:
- Name:
- Suitable For:
- Product Name:
- Material:
- Warranty:
- Color: • Size:
- Player:
- Voltage:
- Weight:
- Highlight:
- Swing Machine >3 Years, >6 Years, >8 Years Yes **US PLUG** Coin Operated Kiddie Rides Amusement Game Center Coin Pusher Metal+acrylic+plastic 12 Months/Lifetime Maintenance Picture 85\*51\*96cm 1 Player

110V/220V/230V

kiddie coin operated rides,

30KG