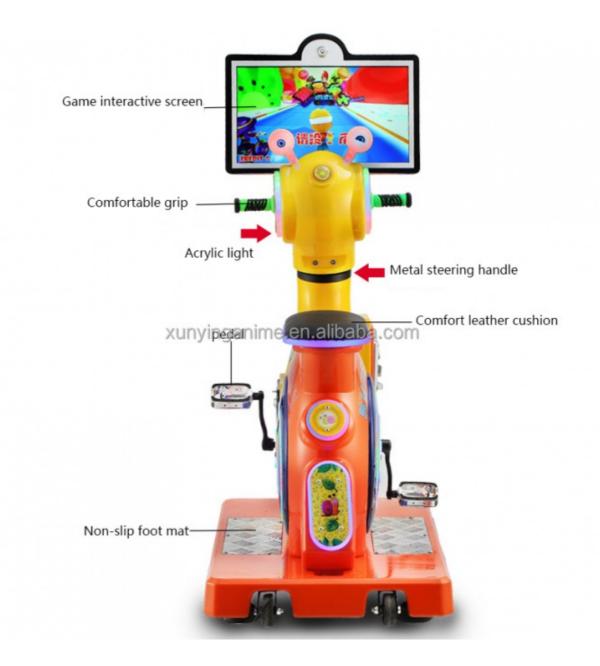

#### **Product Specification**

- Type:
- Age:
- Is\_customized:
- Plug Type:
- Name:
- Suitable For:
- Product Name:
- Material:
- Warranty:
- Color: • Size:
- Player:
- Voltage:
- Weight:
- Highlight:
- Swing Machine >3 Years, >6 Years, >8 Years Yes **US PLUG** Coin Operated Kiddie Rides Amusement Game Center Coin Pusher Metal+acrylic+plastic 12 Months/Lifetime Maintenance Picture 85\*51\*96cm 1 Player

110V/220V/230V

kiddie coin operated rides,

30KG