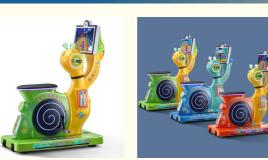

### More Images

# Overview

| Essential details<br>Place of Origin:<br>Model Number:<br>Age:<br>Plug Type:<br>Color:<br>Size:<br>Weight:<br>Warranty:<br>Function: | Guangdong, China<br>XY-RM36<br>>6 Years, >8 Years<br>US PLUG<br>Color can be customized<br>85*51*96cm<br>25 kg<br>1 Years<br>Entertainment | Brand Name:<br>Type:<br>is_customized:<br>Product name:<br>Material:<br>Power:<br>Player:<br>MOQ: | Xunying<br>Coin Pusher<br>Yes<br>Coin Operated Kiddie Rides<br>Metal<br>80W<br>1Player<br>1 SET |
|--------------------------------------------------------------------------------------------------------------------------------------|--------------------------------------------------------------------------------------------------------------------------------------------|---------------------------------------------------------------------------------------------------|-------------------------------------------------------------------------------------------------|
| Name                                                                                                                                 | Motor Bike Coin Operated Kiddie Ride                                                                                                       |                                                                                                   |                                                                                                 |
| Size                                                                                                                                 | W85*D51*H96cm                                                                                                                              |                                                                                                   |                                                                                                 |
| Material                                                                                                                             | ABS                                                                                                                                        |                                                                                                   |                                                                                                 |
| Monitor                                                                                                                              | LED screen                                                                                                                                 |                                                                                                   |                                                                                                 |
| Player                                                                                                                               | 1 player                                                                                                                                   |                                                                                                   |                                                                                                 |
| Power                                                                                                                                | 110V/220V,100W                                                                                                                             |                                                                                                   |                                                                                                 |
| MOQ                                                                                                                                  | 1 set                                                                                                                                      |                                                                                                   |                                                                                                 |
|                                                                                                                                      |                                                                                                                                            |                                                                                                   |                                                                                                 |