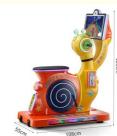

#### **Product Specification**

- Type:
- Age:
- Is\_customized:
- Plug Type:
- Name:
- Suitable For:
- Product Name:
- Material:
- Warranty:
- Color: • Size:
- Player:
- Voltage:
- Weight:
- Highlight:
- Swing Machine >3 Years, >6 Years, >8 Years Yes **US PLUG** Coin Operated Kiddie Rides Amusement Game Center Coin Pusher Metal+acrylic+plastic 12 Months/Lifetime Maintenance Picture 85\*51\*96cm 1 Player

110V/220V/230V

kiddie coin operated rides,

30KG