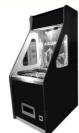

• Player: Color:

• Suitable For:

Coin Pusher Machine >3 Years, >6 Years, >8 Years Yes US PLUG Coin Pusher Machine Metal+acrylic+plastic Indoor Game Center 12 Months/Lifetime Maintenance W600\*D830\*H1450mm

Indoor Amusement Park

Lottery Ticket Arcade Game Machine,

65KG

110V/220V

- 1 Player
- Blue
- Voltage:
- Usage:
- Highlight: