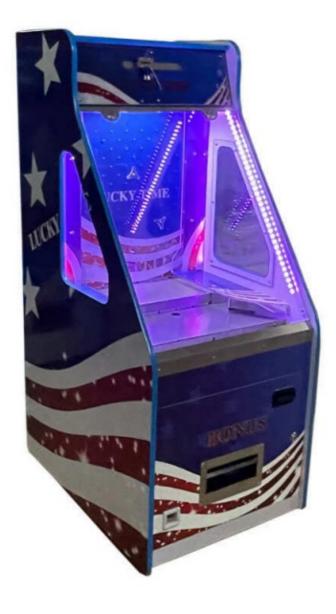

# Customized PRODUCT PARAMETER

Larger coin pushing space design Can hold more gifts at the same time

Guangzhou Panyu Mingjiang Hose Co., Ltd. (North of Xieshi Highway)