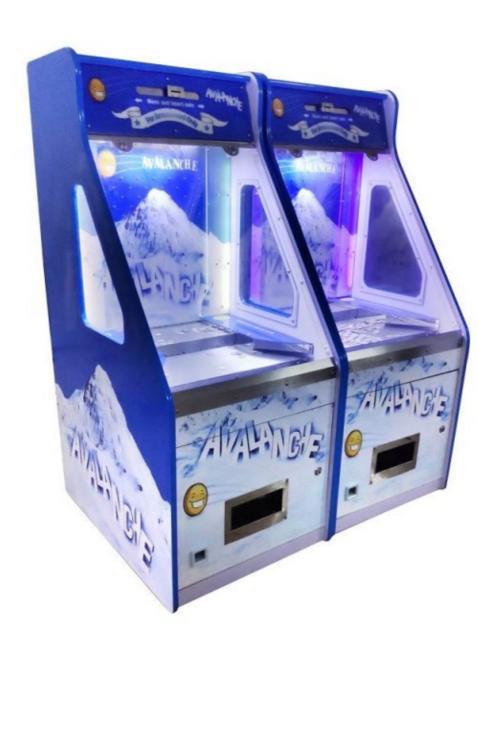

• Player: Color:

• Suitable For:

Coin Pusher Machine >3 Years, >6 Years, >8 Years Yes US PLUG Coin Pusher Machine Metal+acrylic+plastic Indoor Game Center 12 Months/Lifetime Maintenance W600\*D830\*H1450mm

Indoor Amusement Park

Lottery Ticket Arcade Game Machine,

65KG

110V/220V

- 1 Player
- Blue
- Voltage:
- Usage:
- Highlight:

#### Overview Essential details

Place of Origin: Guangdong, China Brand Name: XunYing

Model Number: XY-017 Type: Coin Pusher

Age: >3 Years, <3 years, >6 Years, >8 Years is\_customized:Yes

Plug Type: US PLUG Name: Coin pusher

MOQ: 1 Size: 83\*60\*145cm

Weight: 80kg Warranty: 12 Months/Lifetime Maintenance

Material: Acrylic+Hardware Color: Customized Color

Voltage: 110V/220V/230V Player: 1 Player

Product Name: Amusement Game Machine

| Place of Origin | China                          |
|-----------------|--------------------------------|
| Brand Name      | XunYing                        |
| Model Number    | XY-017                         |
| Туре            | avalanche coin pusher          |
| Age             | >6 Years, >8 Years             |
| is_customized   | Yes                            |
| Plug Type       | US Plug,EU Plug,(All type)     |
| Name            | coin pusher game machine       |
| Material        | Acrylic+Thick wooden board     |
| Color           | Customized Color               |
| Warranty        | 12 Months/Lifetime Maintenance |
| Voltage         | 110V/220V/230V                 |
| Player          | 1 Player                       |
| Size            | 83*60*145cm                    |
| Weight          | 80kg                           |