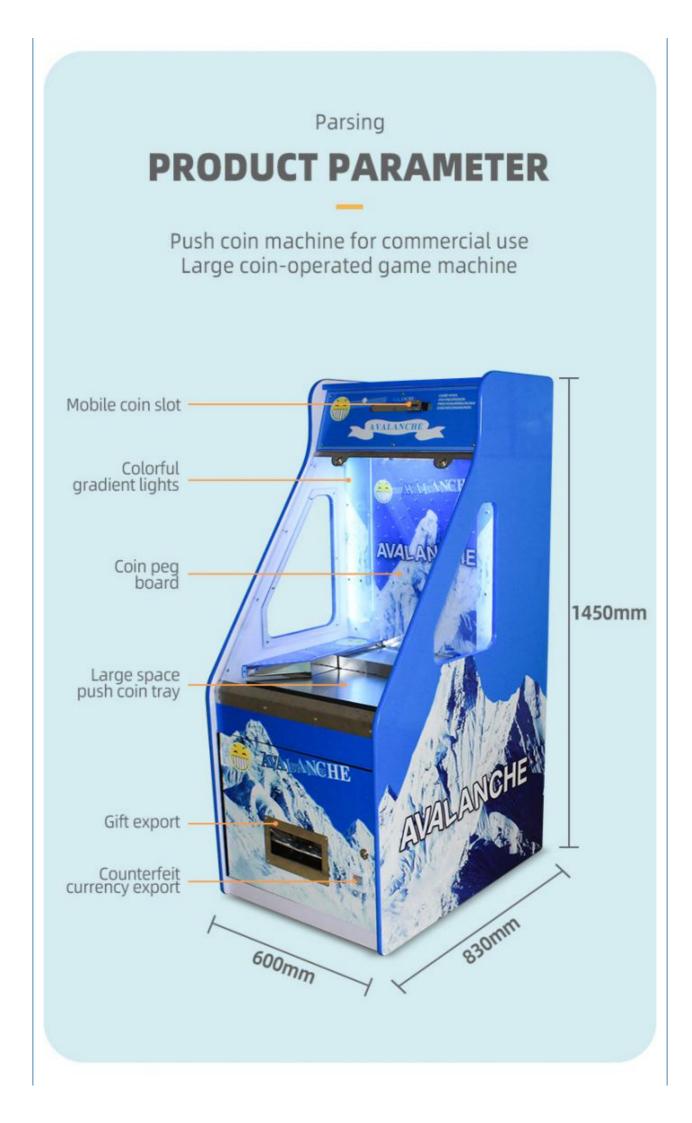

• Player: Color:

• Suitable For:

Coin Pusher Machine >3 Years, >6 Years, >8 Years Yes US PLUG Coin Pusher Machine Metal+acrylic+plastic Indoor Game Center 12 Months/Lifetime Maintenance W600\*D830\*H1450mm

Indoor Amusement Park

Lottery Ticket Arcade Game Machine,

65KG

110V/220V

- 1 Player
- Blue
- Voltage:
- Usage:
- Highlight:

MOQ: 1 Size: 83\*60\*145cm

Weight: 80kg Warranty: 12 Months/Lifetime Maintenance

Material: Acrylic+Hardware Color: Customized Color

Voltage: 110V/220V/230V Player: 1 Player

Product Name: Amusement Game Machine

| Place of Origin | China                          |
|-----------------|--------------------------------|
| Brand Name      | XunYing                        |
| Model Number    | XY-017                         |
| Туре            | avalanche coin pusher          |
| Age             | >6 Years, >8 Years             |
| is_customized   | Yes                            |
| Plug Type       | US Plug,EU Plug,(All type)     |
| Name            | coin pusher game machine       |
| Material        | Acrylic+Thick wooden board     |
| Color           | Customized Color               |
| Warranty        | 12 Months/Lifetime Maintenance |
| Voltage         | 110V/220V/230V                 |
| Player          | 1 Player                       |
| Size            | 83*60*145cm                    |
| Weight          | 80kg                           |