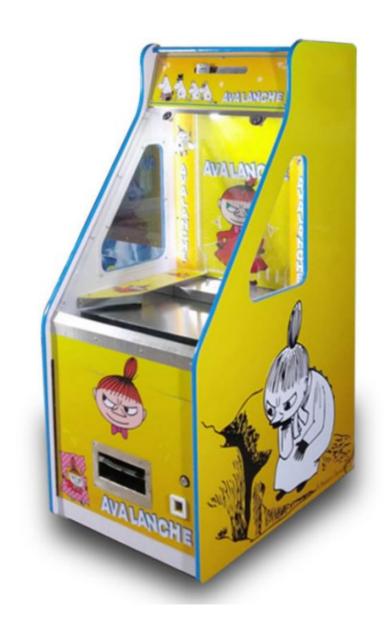

# Customized PRODUCT PARAMETER

Larger coin pushing space design Can hold more gifts at the same time

Guangzhou Panyu Mingjiang Hose Co., Ltd. (North of Xieshi Highway)