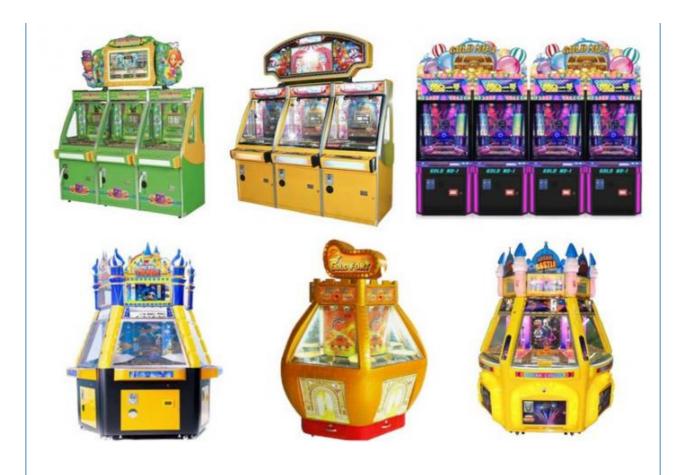

# Prize Lottery Ticket Arcade Game Machine Indoor Coin Operated Pusher

#### More Images