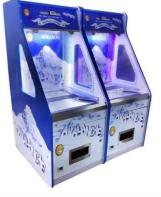

• Player: Color:

• Suitable For:

Coin Pusher Machine >3 Years, >6 Years, >8 Years Yes US PLUG Coin Pusher Machine Metal+acrylic+plastic Indoor Game Center 12 Months/Lifetime Maintenance W600\*D830\*H1450mm

Indoor Amusement Park

Lottery Ticket Arcade Game Machine,

65KG

110V/220V

- 1 Player
- Blue
- Voltage:
- Usage:
- Highlight:

| Place of Origin | China                          |
|-----------------|--------------------------------|
| Brand Name      | XunYing                        |
| Model Number    | XY-017                         |
| Туре            | avalanche coin pusher          |
| Age             | >6 Years, >8 Years             |
| is_customized   | Yes                            |
| Plug Type       | US Plug,EU Plug,(All type)     |
| Name            | coin pusher game machine       |
| Material        | Acrylic+Thick wooden board     |
| Color           | Customized Color               |
| Warranty        | 12 Months/Lifetime Maintenance |
| Voltage         | 110V/220V/230V                 |
| Player          | 1 Player                       |
| Size            | 83*60*145cm                    |
| Weight          | 80kg                           |