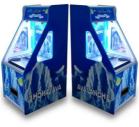

• Player: Color:

• Suitable For:

Coin Pusher Machine >3 Years, >6 Years, >8 Years Yes US PLUG Coin Pusher Machine Metal+acrylic+plastic Indoor Game Center 12 Months/Lifetime Maintenance W600\*D830\*H1450mm

Indoor Amusement Park

Lottery Ticket Arcade Game Machine,

65KG

110V/220V

- 1 Player
- Blue
- Voltage:
- Usage:
- Highlight:

| Place of Origin | China                          |
|-----------------|--------------------------------|
| Brand Name      | XunYing                        |
| Model Number    | XY-017                         |
| Туре            | avalanche coin pusher          |
| Age             | >6 Years, >8 Years             |
| is_customized   | Yes                            |
| Plug Type       | US Plug,EU Plug,(All type)     |
| Name            | coin pusher game machine       |
| Material        | Acrylic+Thick wooden board     |
| Color           | Customized Color               |
| Warranty        | 12 Months/Lifetime Maintenance |
| Voltage         | 110V/220V/230V                 |
| Player          | 1 Player                       |
| Size            | 83*60*145cm                    |
| Weight          | 80kg                           |