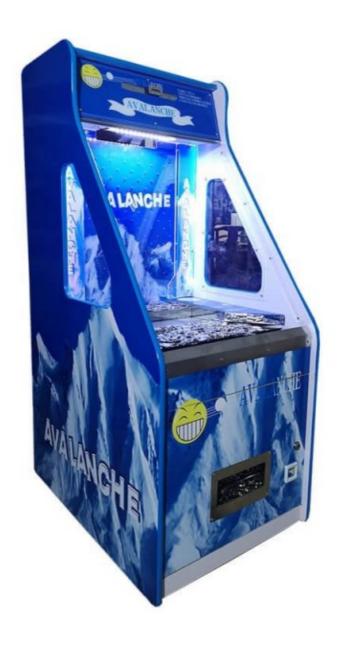

| Place of Origin | China                          |
|-----------------|--------------------------------|
| Brand Name      | XunYing                        |
| Model Number    | XY-017                         |
| Туре            | avalanche coin pusher          |
| Age             | >6 Years, >8 Years             |
| is_customized   | Yes                            |
| Plug Type       | US Plug,EU Plug,(All type)     |
| Name            | coin pusher game machine       |
| Material        | Acrylic+Thick wooden board     |
| Color           | Customized Color               |
| Warranty        | 12 Months/Lifetime Maintenance |
| Voltage         | 110V/220V/230V                 |
| Player          | 1 Player                       |
| Size            | 83*60*145cm                    |
| Weight          | 80kg                           |