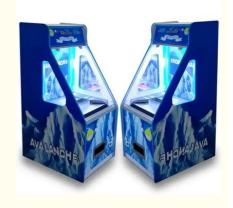

• Player: Color:

• Suitable For:

Coin Pusher Machine >3 Years, >6 Years, >8 Years Yes US PLUG Coin Pusher Machine Metal+acrylic+plastic Indoor Game Center 12 Months/Lifetime Maintenance W600\*D830\*H1450mm

Indoor Amusement Park

Lottery Ticket Arcade Game Machine,

65KG

110V/220V

- 1 Player
- Blue
- Voltage:
- Usage:
- Highlight:

| Place of Origin | China                          |
|-----------------|--------------------------------|
| Brand Name      | XunYing                        |
| Model Number    | XY-017                         |
| Туре            | avalanche coin pusher          |
| Age             | >6 Years, >8 Years             |
| is_customized   | Yes                            |
| Plug Type       | US Plug,EU Plug,(All type)     |
| Name            | coin pusher game machine       |
| Material        | Acrylic+Thick wooden board     |
| Color           | Customized Color               |
| Warranty        | 12 Months/Lifetime Maintenance |
| Voltage         | 110V/220V/230V                 |
| Player          | 1 Player                       |
| Size            | 83*60*145cm                    |
| Weight          | 80kg                           |