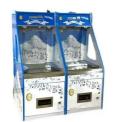

• Player: Color:

• Suitable For:

Coin Pusher Machine >3 Years, >6 Years, >8 Years Yes US PLUG Coin Pusher Machine Metal+acrylic+plastic Indoor Game Center 12 Months/Lifetime Maintenance W600\*D830\*H1450mm

Indoor Amusement Park

Lottery Ticket Arcade Game Machine,

65KG

110V/220V

- 1 Player
- Blue
- Voltage:
- Usage:
- Highlight:

| Place of Origin | China                          |
|-----------------|--------------------------------|
| Brand Name      | XunYing                        |
| Model Number    | XY-017                         |
| Туре            | avalanche coin pusher          |
| Age             | >6 Years, >8 Years             |
| is_customized   | Yes                            |
| Plug Type       | US Plug,EU Plug,(All type)     |
| Name            | coin pusher game machine       |
| Material        | Acrylic+Thick wooden board     |
| Color           | Customized Color               |
| Warranty        | 12 Months/Lifetime Maintenance |
| Voltage         | 110V/220V/230V                 |
| Player          | 1 Player                       |
| Size            | 83*60*145cm                    |
| Weight          | 80kg                           |