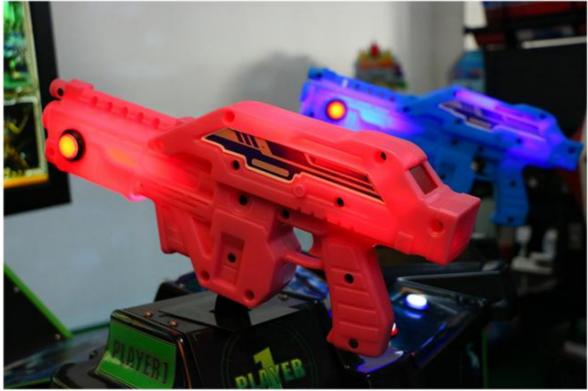

#### **Product Specification**

- Type:
- Age:
- Is\_customized:
- Plug Type:
- Name:
- Material:
- Suitable For:
- Product Name:
- Warranty:
- Color:
- Size:
- Power:
- Voltage:

Yes US PLUG Guns Shooting Machine Arcade Gun Gaming

>3 Years, >6 Years, >8 Years

Metal+acrylic+plastic

Equipment

Coin Pusher

- Amusement Game Center
  - Guns Shooting Machine Arcade Gun Gaming Equipment
  - 12 Months/Lifetime Maintenance
  - Picture
  - D70xW105xH140cm
  - 250W
  - 110V/220V/230V