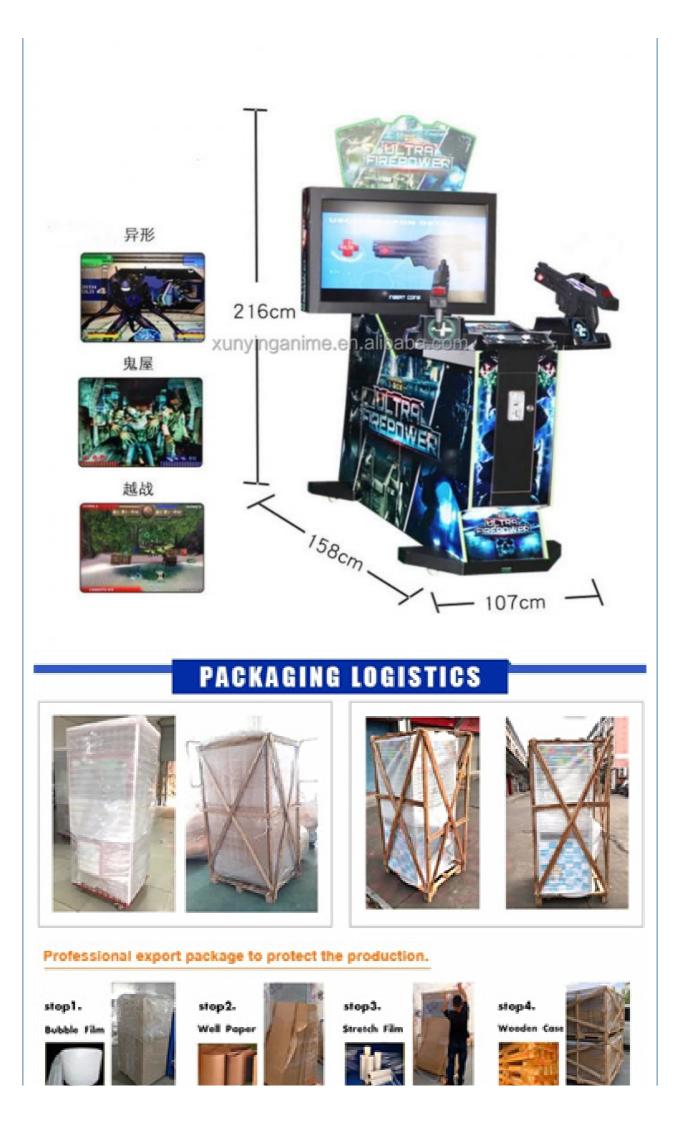

>3 Years, >6 Years, >8 Years

Metal+acrylic+plastic

Equipment

Coin Pusher

- Amusement Game Center
  - Guns Shooting Machine Arcade Gun Gaming Equipment
  - 12 Months/Lifetime Maintenance
  - Picture
  - D70xW105xH140cm
  - 250W
  - 110V/220V/230V

## Overview

| • • • • • • • • •                                                                                                             |                                                                                                                             |                                                                                                      |                                                                                                |
|-------------------------------------------------------------------------------------------------------------------------------|-----------------------------------------------------------------------------------------------------------------------------|------------------------------------------------------------------------------------------------------|------------------------------------------------------------------------------------------------|
| Essential details<br>Place of Origin:<br>Model Number:<br>Age:<br>Plug Type:<br>Material:<br>Suitable for:<br>MOQ:<br>Weight: | Guangdong, China<br>XY-S01<br>>3 Years, <3 years, >6 Years, >8 Years<br>ALL PLUG<br>wood+metal<br>above 8 Y<br>1pcs<br>90KG | Brand Name:<br>Type:<br>is_customized:<br>Color:<br>Player:<br>Warranty:<br>Voltage:<br>Certificate: | XunYing<br>Shooting Machine<br>Yes<br>Customized Color<br>2 Players<br>15 Months<br>220V<br>CE |
| Dimension                                                                                                                     | D70xW105xH140cm                                                                                                             |                                                                                                      |                                                                                                |
| Weight                                                                                                                        | 100KG                                                                                                                       |                                                                                                      |                                                                                                |
| MOQ                                                                                                                           | 1                                                                                                                           |                                                                                                      |                                                                                                |
| Material                                                                                                                      | Wood+Metal                                                                                                                  |                                                                                                      |                                                                                                |
| Player                                                                                                                        | 2                                                                                                                           |                                                                                                      |                                                                                                |
| Power                                                                                                                         | 250W                                                                                                                        |                                                                                                      |                                                                                                |
| Voltage                                                                                                                       | 110V/220V                                                                                                                   |                                                                                                      |                                                                                                |
| Place of Origin                                                                                                               | Guangzhou,China                                                                                                             |                                                                                                      |                                                                                                |
| Suitable place Game center, Mall, Theme park, Club etc.                                                                       |                                                                                                                             |                                                                                                      |                                                                                                |