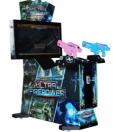

# Coin Operated 42 LCD Ultra Firepower 3 In 1 Gun Shooting Simulator Arcade game machine

### **Basic Information**

- Place of Origin:
- Brand Name:
- Model Number:
- Price:
- Guangdong, China
- XunYing XY-S01
- mber:
  - \$650.00/pieces 1-509 pieces



#### **Product Specification**

- Type:
- Age:
- Is\_customized:
- Plug Type:
- Name:
- Material:
- Suitable For:
- Product Name:
- Warranty:
- Color:
- Size:
- Power:
- Voltage:

Yes US PLUG Guns Shooting Machine Arcade Gun Gaming

>3 Years, >6 Years, >8 Years

Metal+acrylic+plastic

Equipment

Coin Pusher

- Amusement Game Center
  - Guns Shooting Machine Arcade Gun Gaming Equipment
  - 12 Months/Lifetime Maintenance
  - Picture
  - D70xW105xH140cm
  - 250W
  - 110V/220V/230V



#### More Images









for more products please visit us on coin-gamemachine.com

## **Products Description**

## Overview

| • • • • • • • • •                                                                                                             |                                                                                                                             |                                                                                                      |                                                                                                |
|-------------------------------------------------------------------------------------------------------------------------------|--------------------------------------------------------------------------------------------------------------