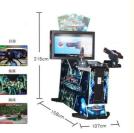

>3 Years, >6 Years, >8 Years

Metal+acrylic+plastic

Equipment

Coin Pusher

- Amusement Game Center
  - Guns Shooting Machine Arcade Gun Gaming Equipment
  - 12 Months/Lifetime Maintenance
  - Picture
  - D70xW105xH140cm
  - 250W
  - 110V/220V/230V

#### More Images

for more products please visit us on coin-gamemachine.com

## Overview

| • • • • • • • • •                                                                                                             |                                                                                                                             |                                                                                                      |                                                                                                |
|-------------------------------------------------------------------------------------------------------------------------------|-----------------------------------------------------------------------------------------------------------------------------|------------------------------------------------------------------------------------------------------|------------------------------------------------------------------------------------------------|
| Essential details<br>Place of Origin:<br>Model Number:<br>Age:<br>Plug Type:<br>Material:<br>Suitable for:<br>MOQ:<br>Weight: | Guangdong, China<br>XY-S01<br>>3 Years, <3 years, >6 Years, >8 Years<br>ALL PLUG<br>wood+metal<br>above 8 Y<br>1pcs<br>90KG | Brand Name:<br>Type:<br>is_customized:<br>Color:<br>Player:<br>Warranty:<br>Voltage:<br>Certificate: | XunYing<br>Shooting Machine<br>Yes<br>Customized Color<br>2 Players<br>15 Months<br>220V<br>CE |
| Dimension                                                                                                                     | D70xW105xH140cm                                                                                                             |                                                                                                      |                                                                                                |
| Weight                                                                                                                        | 100KG                                                                                                                       |                                                                                                      |                                                                                                |
| MOQ                                                                                                                           | 1                                                                                                                           |                                                                                                      |                                                                                                |
| Material                                                                                                                      | Wood+Metal                                                                                                                  |                                                                                                      |                                                                                                |
| Player                                                                                                                        | 2                                                                                                                           |                                                                                                      |                                                                                                |
| Power                                                                                                                         | 250W                                                                                                                        |                                                                                                      |                                                                                                |
| Voltage                                                                                                                       | 110V/220V                                                                                                                   |                                                                                                      |                                                                                                |
| Place of Origin                                                                                                               | Guangzhou,China                                                                                                             |                                                                                                      |                                                                                                |
| Suitable place Game center, Mall, Theme park, Club etc.                                                                       |                                                                                                                             |                                                                                                      |                                                                                                |