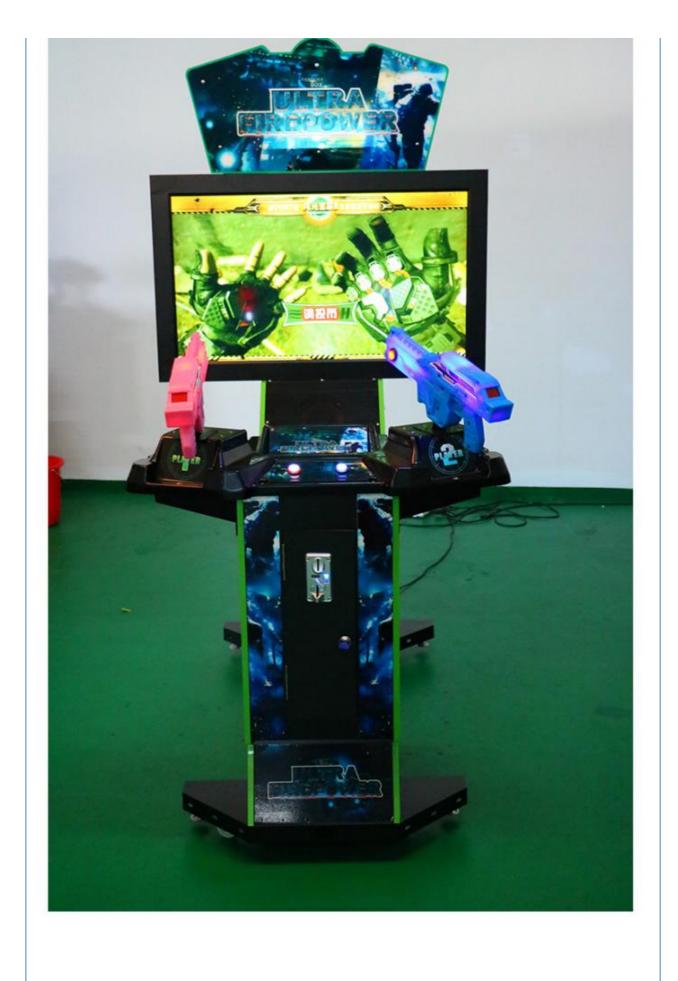

# Coin Operated 42 LCD Ultra Firepower 3 In 1 Gun Shooting Simulator Arcade game machine

#### **Product Specification**

- Type:
- Age:
- Is\_customized:
- Plug Type:
- Name:
- Material:
- Suitable For:
- Product Name:
- Warranty:
- Color:
- Size:
- Power:
- Voltage:

Yes US PLUG Guns Shooting Machine Arcade Gun Gaming

>3 Years, >6 Years, >8 Years

Metal+acrylic+plastic

Equipment

Coin Pusher

- Amusement Game Center
  - Guns Shooting Machine Arcade Gun Gaming Equipment
  - 12 Months/Lifetime Maintenance
  - Picture
  - D70xW105xH140cm
  - 250W
  - 110V/220V/230V

## Overview

| • • • • • • • • •                                                                                                             |                                                                                                                             |                                                                                                      |                                                                                                |
|-------------------------------------------------------------------------------------------------------------------------------|-----------------------------------------------------------------------------------------------------------------------------|------------------------------------------------------------------------------------------------------|------------------------------------------------------------------------------------------------|
| Essential details<br>Place of Origin:<br>Model Number:<br>Age:<br>Plug Type:<br>Material:<br>Suitable for:<br>MOQ:<br>Weight: | Guangdong, China<br>XY-S01<br>>3 Years, <3 years, >6 Years, >8 Years<br>ALL PLUG<br>wood+metal<br>above 8 Y<br>1pcs<br>90KG | Brand Name:<br>Type:<br>is_customized:<br>Color:<br>Player:<br>Warranty:<br>Voltage:<br>Certificate: | XunYing<br>Shooting Machine<br>Yes<br>Customized Color<br>2 Players<br>15 Months<br>220V<br>CE |
| Dimension                                                                                                                     | D70xW105xH140cm                                                                                                             |                                                                                                      |                                                                                                |
| Weight                                                                                                                        | 100KG                                                                                                                       |                                                                                                      |                                                                                                |
| MOQ                                                                                                                           | 1                                                                                                                           |                                                                                                      |                                                                                                |
| Material                                                                                                                      | Wood+Metal                                                                                                                  |                                                                                                      |                                                                                                |
| Player                                                                                                                        | 2                                                                                                                           |                                                                                                      |                                                                                                |
| Power                                                                                                                         | 250W                                                                                                                        |                                                                                                      |                                                                                                |
| Voltage                                                                                                                       | 110V/220V                                                                                                                   |                                                                                                      |                                                                                                |
| Place of Origin                                                                                                               | Guangzhou,China                                                                                                             |                                                                                                      |                                                                                                |
| Suitable place Game center, Mall, Theme park, Club etc.                                                                       |                                                                                                                             |                                                                                                      |                                                                                                |