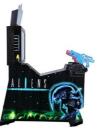

# Coin Operated 42 LCD Ultra Firepower 3 In 1 Gun Shooting Simulator Arcade game machine

### **Basic Information**

- Place of Origin:
- Brand Name:
- Model Number:
- Price:
- Guangdong, China
- XunYing XY-S01
- mber:
  - \$650.00/pieces 1-509 pieces



#### **Product Specification**

- Type:
- Age:
- Is\_customized:
- Plug Type:
- Name:
- Material:
- Suitable For:
- Product Name:
- Warranty:
- Color:
- Size:
- Power:
- Voltage:

Yes US PLUG Guns Shooting Machine Arcade Gun Gaming

>3 Years, >6 Years, >8 Years

Metal+acrylic+plastic

Equipment

Coin Pusher

- Amusement Game Center
  - Guns Shooting Machine Arcade Gun Gaming Equipment
  - 12 Months/Lifetime Maintenance
  - Picture
  - D70xW105xH140cm
  - 250W
  - 110V/220V/230V



#### More Images









for more products please visit us on coin-gamemachine.com

## **Products Description**

## Overview

| • • • • • • • • •                                                                                                             |                                                                                                                             |                                                                                                      |                                                                                                |
|-------------------------------------------------------------------------------------------------------------------------------|------------------------------------------------------------------------------------------------------------