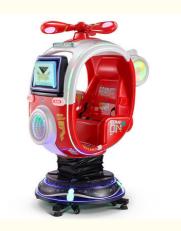

#### **Product Specification**

- Type:
- Age:
- Is\_customized:
- Plug Type:
- Name:
- Suitable For:
- Product Name:
- Material:
- Warranty:
- Color: • Size:
- Player: • Voltage:
- Weight:
- Highlight:
- >3 Years, >6 Years, >8 Years Yes **US PLUG** Coin Operated Kiddie Rides Amusement Game Center Coin Pusher Metal+acrylic+plastic 12 Months/Lifetime Maintenance Picture 85\*51\*96cm

Swing Machine

- 1 Player
- 110V/220V/230V
- 30KG
  - kiddie coin operated rides,