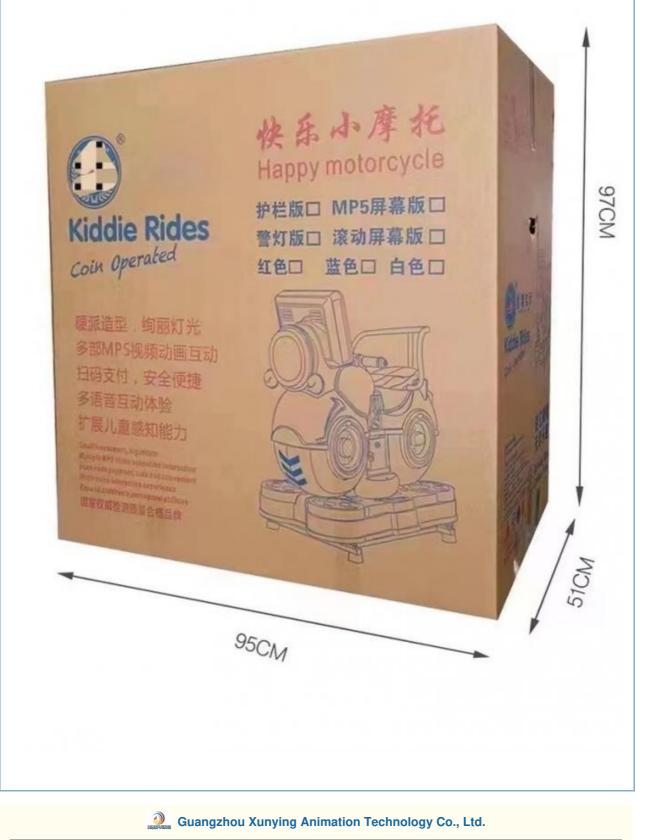

#### **Product Specification**

- Type:
- Age:
- Is\_customized:
- Plug Type:
- Name:
- Suitable For:
- Product Name:
- Material:
- Warranty:
- Color: • Size:
- Player: • Voltage:
- Weight:
- Highlight:
- >3 Years, >6 Years, >8 Years Yes **US PLUG** Coin Operated Kiddie Rides Amusement Game Center Coin Pusher Metal+acrylic+plastic 12 Months/Lifetime Maintenance Picture 85\*51\*96cm

# **Overview**

| Essential details<br>Place of Origin:<br>Model Number:<br>Age:<br>Plug Type:<br>Color:<br>Size:<br>Weight:<br>Warranty:<br>Function: | Guangdong, China<br>XY-RM36<br>>6 Years, >8 Years<br>US PLUG<br>Color can be customized<br>85*51*96cm<br>25 kg<br>1 Years<br>Entertainment | Brand Name:<br>Type:<br>is_customized:<br>Product name:<br>Material:<br>Power:<br>Player:<br>MOQ: | Xunying<br>Coin Pusher<br>Yes<br>Coin Operated Kiddie Rides<br>Metal<br>80W<br>1Player<br>1 SET |
|--------------------------------------------------------------------------------------------------------------------------------------|--------------------------------------------------------------------------------------------------------------------------------------------|---------------------------------------------------------------------------------------------------|-------------------------------------------------------------------------------------------------|
| Name                                                                                                                                 | Motor Bike Coin Operated Kiddie Ride                                                                                                       |                                                                                                   |                                                                                                 |
| Size                                                                                                                                 | W85*D51*H96cm                                                                                                                              |                                                                                                   |                                                                                                 |
| Material                                                                                                                             | ABS                                                                                                                                        |                                                                                                   |                                                                                                 |
| Monitor                                                                                                                              | LED screen                                                                                                                                 |                                                                                                   |                                                                                                 |
| Player                                                                                                                               | 1 player                                                                                                                                   |                                                                                                   |                                                                                                 |
| Power                                                                                                                                | 110V/220V,100W                                                                                                                             |                                                                                                   |                                                                                                 |
| MOQ                                                                                                                                  | 1 set                                                                                                                                      |                                                                                                   |                                                                                                 |
|                                                                                                                                      |                                                                                                                                            |                                                                                                   |                                                                                                 |