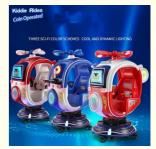

# **Outdoor Kiddie Rides Rent Trackless Train and Coin Operated Kiddies Animal Rides**

### **Basic Information**

- Place of Origin:
- Brand Name:
- Model Number:
- Price:
- Guangdong, China

- Xunying
- XY-RM37
  - \$800.00/pieces 1-499 pieces



#### **Product Specification**

- Type:
- Age:
- Is\_customized:
- Plug Type:
- Name:
- Suitable For:
- Product Name:
- Material:
- Warranty:
- Color: • Size:
- Player: • Voltage:
- Weight:
- Highlight:
- >3 Years, >6 Years, >8 Years Yes **US PLUG** Coin Operated Kiddie Rides Amusement Game Center Coin Pusher Metal+acrylic+plastic 12 Months/Lifetime Maintenance Picture 85\*51\*96cm

Swing Machine

- 1 Player
- 110V/220V/230V
- 30KG
  - kiddie coin operated rides,



### More Images









### **Product Description**

# **Products Description**

# **Overview**

| Essential details<br>Place of Origin:<br>Model Number:<br>Age:<br>Plug Type:<br>Color:<br>Size:<br>Weight:<br>Warranty:<br>Function: | Guangdong, China<br>XY-RM36<br>>6 Years, >8 Years<br>US PLUG<br>Color can be customized<br>85*51*96cm<br>25 kg<br>1 Years<br>Entertainment | Brand Name:<br>Type:<br>is_customized:<br>Product name:<br>Material:<br>Power:<br>Player:<br>MOQ: | Xunying<br>Coin Pusher<br>Yes<br>Coin Operated Kiddie Rides<br>Metal<br>80W<br>1Player<br>1 SET |
|--------------------------------------------------------------------------------------------------------------------------------------|-----------------------------------------------------------------------------------------------------------------