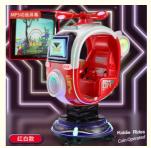

#### **Product Specification**

- Type:
- Age:
- Is\_customized:
- Plug Type:
- Name:
- Suitable For:
- Product Name:
- Material:
- Warranty:
- Color: • Size:
- Player: • Voltage:
- Weight:
- Highlight:
- >3 Years, >6 Years, >8 Years Yes **US PLUG** Coin Operated Kiddie Rides Amusement Game Center Coin Pusher Metal+acrylic+plastic 12 Months/Lifetime Maintenance Picture 85\*51\*96cm

Swing Machine

- 1 Player
- 110V/220V/230V
- 30KG
  - kiddie coin operated rides,