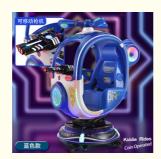

#### **Product Specification**

- Type:
- Age:
- Is\_customized:
- Plug Type:
- Name:
- Suitable For:
- Product Name:
- Material:
- Warranty:
- Color: • Size:
- Player: • Voltage:
- Weight:
- Highlight:
- >3 Years, >6 Years, >8 Years Yes **US PLUG** Coin Operated Kiddie Rides Amusement Game Center Coin Pusher Metal+acrylic+plastic 12 Months/Lifetime Maintenance Picture 85\*51\*96cm

Swing Machine

- 1 Player
- 110V/220V/230V
- 30KG
  - kiddie coin operated rides,