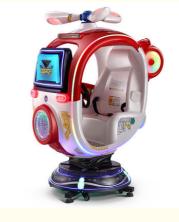

# **Overview**

| Essential details<br>Place of Origin:<br>Model Number:<br>Age:<br>Plug Type:<br>Color:<br>Size:<br>Weight:<br>Warranty:<br>Function: | Guangdong, China<br>XY-RM36<br>>6 Years, >8 Years<br>US PLUG<br>Color can be customized<br>85*51*96cm<br>25 kg<br>1 Years<br>Entertainment | Brand Name:<br>Type:<br>is_customized:<br>Product name:<br>Material:<br>Power:<br>Player:<br>MOQ: | Xunying<br>Coin Pusher<br>Yes<br>Coin Operated Kiddie Rides<br>Metal<br>80W<br>1Player<br>1 SET |
|--------------------------------------------------------------------------------------------------------------------------------------|--------------------------------------------------------------------------------------------------------------------------------------------|---------------------------------------------------------------------------------------------------|-------------------------------------------------------------------------------------------------|
| Name                                                                                                                                 | Motor Bike Coin Operated Kiddie Ride                                                                                                       |                                                                                                   |                                                                                                 |
| Size                                                                                                                                 | W85*D51*H96cm                                                                                                                              |                                                                                                   |                                                                                                 |
| Material                                                                                                                             | ABS                                                                                                                                        |                                                                                                   |                                                                                                 |
| Monitor                                                                                                                              | LED screen                                                                                                                                 |                                                                                                   |                                                                                                 |
| Player                                                                                                                               | 1 player                                                                                                                                   |                                                                                                   |                                                                                                 |
| Power                                                                                                                                | 110V/220V,100W                                                                                                                             |                                                                                                   |                                                                                                 |
| MOQ                                                                                                                                  | 1 set                                                                                                                                      |                                                                                                   |                                                                                                 |
|                                                                                                                                      |                                                                                                                                            |                                                                                                   |                                                                                                 |