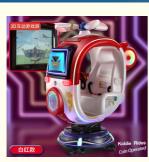

# **Overview**

| Essential details<br>Place of Origin:<br>Model Number:<br>Age:<br>Plug Type:<br>Color:<br>Size:<br>Weight:<br>Warranty:<br>Function: | Guangdong, China<br>XY-RM36<br>>6 Years, >8 Years<br>US PLUG<br>Color can be customized<br>85*51*96cm<br>25 kg<br>1 Years<br>Entertainment | Brand Name:<br>Type:<br>is_customized:<br>Product name:<br>Material:<br>Power:<br>Player:<br>MOQ: | Xunying<br>Coin Pusher<br>Yes<br>Coin Operated Kiddie Rides<br>Metal<br>80W<br>1Player<br>1 SET |
|--------------------------------------------------------------------------------------------------------------------------------------|--------------------------------------------------------------------------------------------------------------------------------------------|---------------------------------------------------------------------------------------------------|-------------------------------------------------------------------------------------------------|
| Name                                                                                                                                 | Motor Bike Coin Operated Kiddie Ride                                                                                                       |                                                                                                   |                                                                                                 |
| Size                                                                                                                                 | W85*D51*H96cm                                                                                                                              |                                                                                                   |                                                                                                 |
| Material                                                                                                                             | ABS                                                                                                                                        |                                                                                                   |                                                                                                 |
| Monitor                                                                                                                              | LED screen                                                                                                                                 |                                                                                                   |                                                                                                 |
| Player                                                                                                                               | 1 player                                                                                                                                   |                                                                                                   |                                                                                                 |
| Power                                                                                                                                | 110V/220V,100W                                                                                                                             |                                                                                                   |                                                                                                 |
| MOQ                                                                                                                                  | 1 set                                                                                                                                      |                                                                                                   |                                                                                                 |
|                                                                                                                                      |                                                                                                                                            |                                                                                                   |                                                                                                 |