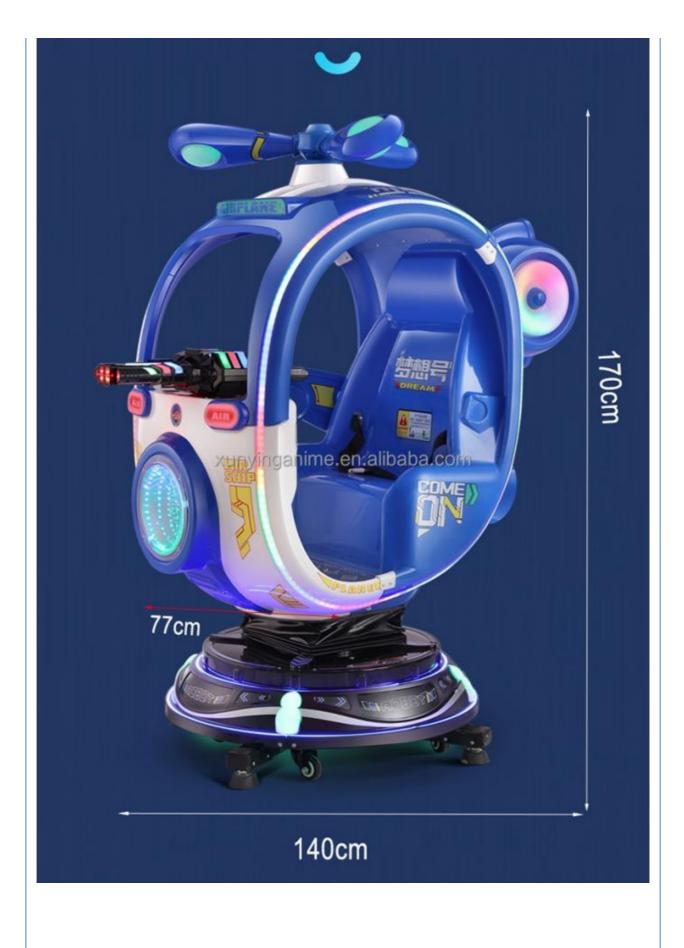

#### **Product Specification**

- Type:
- Age:
- Is\_customized:
- Plug Type:
- Name:
- Suitable For:
- Product Name:
- Material:
- Warranty:
- Color: • Size:
- Player: • Voltage:
- Weight:
- Highlight:
- >3 Years, >6 Years, >8 Years Yes **US PLUG** Coin Operated Kiddie Rides Amusement Game Center Coin Pusher Metal+acrylic+plastic 12 Months/Lifetime Maintenance Picture 85\*51\*96cm

# **Overview**

| Essential details<br>Place of Origin:<br>Model Number:<br>Age:<br>Plug Type:<br>Color:<br>Size:<br>Weight:<br>Warranty:<br>Function: | Guangdong, China<br>XY-RM36<br>>6 Years, >8 Years<br>US PLUG<br>Color can be customized<br>85*51*96cm<br>25 kg<br>1 Years<br>Entertainment | Brand Name:<br>Type:<br>is_customized:<br>Product name:<br>Material:<br>Power:<br>Player:<br>MOQ: | Xunying<br>Coin Pusher<br>Yes<br>Coin Operated Kiddie Rides<br>Metal<br>80W<br>1Player<br>1 SET |
|--------------------------------------------------------------------------------------------------------------------------------------|--------------------------------------------------------------------------------------------------------------------------------------------|---------------------------------------------------------------------------------------------------|-------------------------------------------------------------------------------------------------|
| Name                                                                                                                                 | Motor Bike Coin Operated Kiddie Ride                                                                                                       |                                                                                                   |                                                                                                 |
| Size                                                                                                                                 | W85*D51*H96cm                                                                                                                              |                                                                                                   |                                                                                                 |
| Material                                                                                                                             | ABS                                                                                                                                        |                                                                                                   |                                                                                                 |
| Monitor                                                                                                                              | LED screen                                                                                                                                 |                                                                                                   |                                                                                                 |
| Player                                                                                                                               | 1 player                                                                                                                                   |                                                                                                   |                                                                                                 |
| Power                                                                                                                                | 110V/220V,100W                                                                                                                             |                                                                                                   |                                                                                                 |
| MOQ                                                                                                                                  | 1 set                                                                                                                                      |                                                                                                   |                                                                                                 |
|                                                                                                                                      |                                                                                                                                            |                                                                                                   |                                                                                                 |