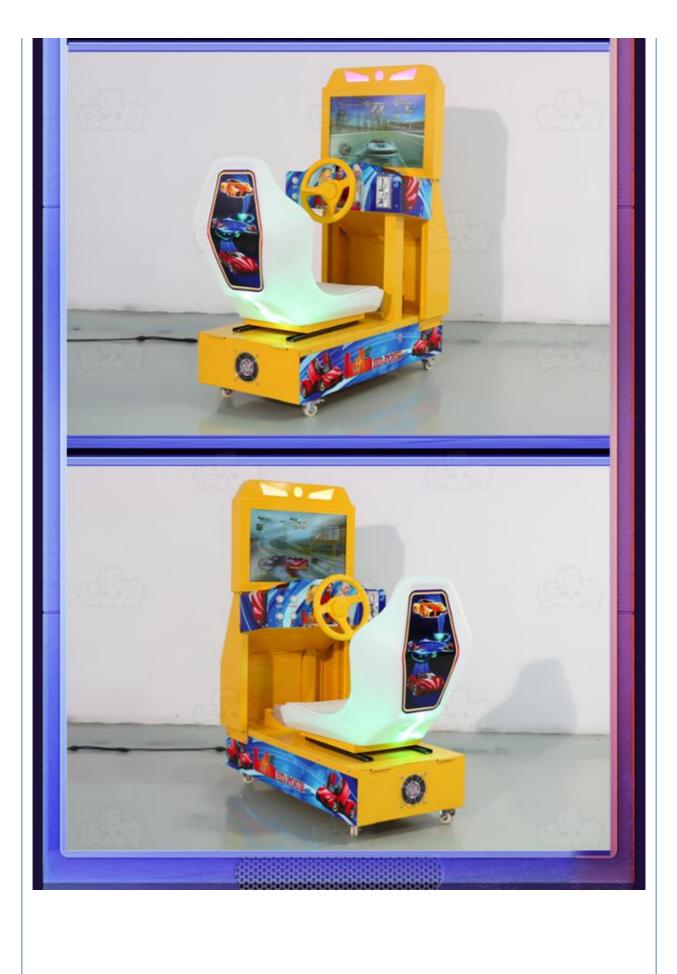

#### **Product Specification**

- Type:
- Age:
- Is\_customized:
- Plug Type:
- Name:
- Suitable For:
- Product Name:
- Material:
- Warranty:
- Color:
- Player:
- Size:
- Voltage:
- Weight:
- Highlight:

- >3 Years, >6 Years, >8 Years Yes All Kinds Kids Indoor Coin Operated Racing Car Amusement Game Center Racing Game
- Metal+acrylic+plastic

Racing Game

- 12 Months/Lifetime Maintenance
  - Picture
- 1 Player
  - L1240\*W560\*H1290mm
- 110V/220V/230V
- 50KG
  - simulator coin game machine,

## Overview

| Essential details<br>Place of Origin:<br>Model Number:<br>Age:<br>Plug Type:<br>keyword:<br>Weight:<br>Voltage:<br>Certificate: | Guangdong, China<br>XY-RM01<br>>3 Years, >6 Years, >8 Years<br>customized<br>kids car racing<br>100KG<br>110V/220V<br>CE | Brand Name:<br>Type:<br>is_customized:<br>Name:<br>Size:<br>Power:<br>Material:<br>Warranty: | Xunying<br>Racing Game<br>Yes<br>Kids indoor coin operated racing car<br>L1240*W560*H1290mm<br>150W<br>Steel, PVC, Acrylic<br>1 year, lifetime technical support |
|---------------------------------------------------------------------------------------------------------------------------------|--------------------------------------------------------------------------------------------------------------------------|----------------------------------------------------------------------------------------------|------------------------------------------------------------------------------------------------------------------------------------------------------------------|
| Name                                                                                                                            | Hot selling mini kids outrun car racing video game machine for amusement                                                 |                                                                                              |                                                                                                                                                                  |
| Size:                                                                                                                           | L1240*W560*H1290mm                                                                                                       |                                                                                              |                                                                                                                                                                  |
| Weight:                                                                                                                         | 100Kg                                                                                                                    |                                                                                              |                                                                                                                                                                  |
| Power:                                                                                                                          | 150W                                                                                                                     |                                                                                              |                                                                                                                                                                  |
| Voltage                                                                                                                         | 220V/110V                                                                                                                |                                                                                              |                                                                                                                                                                  |
| Player                                                                                                                          | 1                                                                                                                        |                                                                                              |                                                                                                                                                                  |
| MOQ                                                                                                                             | 1 Set                                                                                                                    |                                                                                              |                                                                                                                                                                  |
| Material                                                                                                                        | Steel, PVC, Acrylic                                                                                                      |                                                                                              |                                                                                                                                                                  |
| Place of origin                                                                                                                 | Guangzhou, China                                                                                                         |                                                                                              |                                                                                                                                                                  |
| Suitable place                                                                                                                  | Game center, Theme park, Mall, Theater, tourist attraction                                                               |                                                                                              |                                                                                                                                                                  |
| Warranty                                                                                                                        | 1 year, lifetime technical support                                                                                       |                                                                                              |                                                                                                                                                                  |