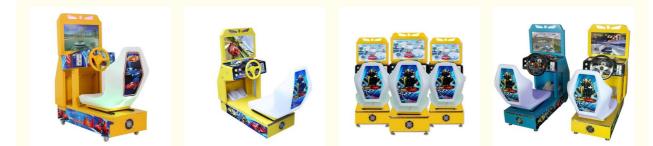

## Mini Racing Game Machine Portable Car Driving Simulator for Kids Age 3 Years 50KG

### **Basic Information**

- Place of Origin:
- Brand Name:
- Model Number:
- Price:
- Guangdong, China
- Xunying
- XY-RM006
  - \$400.00/pieces 1-509 pieces



#### **Product Specification**

- Type:
- Age:
- Is\_customized:
- Plug Type:
- Name:
- Suitable For:
- Product Name:
- Material:
- Warranty:
- Color:
- Player:
- Size:
- Voltage:
- Weight:
- Highlight:

- >3 Years, >6 Years, >8 Years Yes All Kinds Kids Indoor Coin Operated Racing Car Amusement Game Center Racing Game
- Metal+acrylic+plastic

Racing Game

- 12 Months/Lifetime Maintenance
  - Picture
- 1 Player
  - L1240\*W560\*H1290mm
- 110V/220V/230V
- 50KG
  - simulator coin game machine,



#### More Images



Our Product Introduction

# Products Description

## Overview

| Essential details<br>Place of Origin:<br>Model Number:<br>Age:<br>Plug Type:<br>keyword:<br>Weight:<br>Voltage:<br>Certificate: | Guangdong, China<br>XY-RM01<br>>3 Years, >6 Years, >8 Years<br>customized<br>kids car racing<br>100KG<br>110V/220V<br>CE | Brand Name:<br>Type:<br>is_customized:<br>Name:<br>Size:<br>Power:<br>Material:<br>Warranty: | Xunying<br>Racing Game<br>Yes<br>Kids indoor coin operated racing car<br>L1240*W560*H1290mm<br>150W<br>Steel, PVC, Acrylic<br>1 year, lifetime technical support |
|---------------------------------------------------------------------------------------------------------------------------------|-------------------------------------------------------------------------------------------