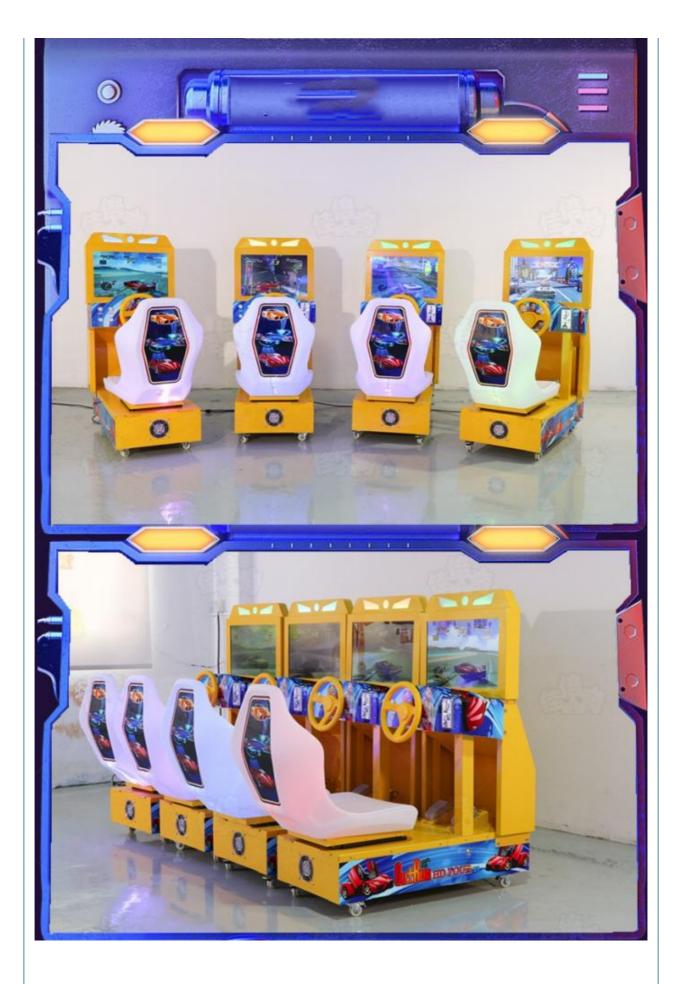

#### **Product Specification**

- Type:
- Age:
- Is\_customized:
- Plug Type:
- Name:
- Suitable For:
- Product Name:
- Material:
- Warranty:
- Color:
- Player:
- Size:
- Voltage:
- Weight:
- Highlight:

- >3 Years, >6 Years, >8 Years Yes All Kinds Kids Indoor Coin Operated Racing Car Amusement Game Center Racing Game
- Metal+acrylic+plastic

Racing Game

- 12 Months/Lifetime Maintenance
  - Picture
- 1 Player
  - L1240\*W560\*H1290mm
- 110V/220V/230V
- 50KG
  - simulator coin game machine,

## Overview

| Essential details<br>Place of Origin:<br>Model Number:<br>Age:<br>Plug Type:<br>keyword:<br>Weight:<br>Voltage:<br>Certificate: | Guangdong, China<br>XY-RM01<br>>3 Years, >6 Years, >8 Years<br>customized<br>kids car racing<br>100KG<br>110V/220V<br>CE | Brand Name:<br>Type:<br>is_customized:<br>Name:<br>Size:<br>Power:<br>Material:<br>Warranty: | Xunying<br>Racing Game<br>Yes<br>Kids indoor coin operated racing car<br>L1240*W560*H1290mm<br>150W<br>Steel, PVC, Acrylic<br>1 year, lifetime technical support |
|---------------------------------------------------------------------------------------------------------------------------------|--------------------------------------------------------------------------------------------------------------------------|----------------------------------------------------------------------------------------------|------------------------------------------------------------------------------------------------------------------------------------------------------------------|
| Name                                                                                                                            | Hot selling mini kids outrun car racing video game machine for amusement                                                 |                                                                                              |                                                                                                                                                                  |
| Size:                                                                                                                           | L1240*W560*H1290mm                                                                                                       |                                                                                              |                                                                                                                                                                  |
| Weight:                                                                                                                         | 100Kg                                                                                                                    |                                                                                              |                                                                                                                                                                  |
| Power:                                                                                                                          | 150W                                                                                                                     |                                                                                              |                                                                                                                                                                  |
| Voltage                                                                                                                         | 220V/110V                                                                                                                |                                                                                              |                                                                                                                                                                  |
| Player                                                                                                                          | 1                                                                                                                        |                                                                                              |                                                                                                                                                                  |
| MOQ                                                                                                                             | 1 Set                                                                                                                    |                                                                                              |                                                                                                                                                                  |
| Material                                                                                                                        | Steel, PVC, Acrylic                                                                                                      |                                                                                              |                                                                                                                                                                  |
| Place of origin                                                                                                                 | Guangzhou, China                                                                                                         |                                                                                              |                                                                                                                                                                  |
| Suitable place                                                                                                                  | Game center, Theme park, Mall, Theater, tourist attraction                                                               |                                                                                              |                                                                                                                                                                  |
| Warranty                                                                                                                        | 1 year, lifetime technical support                                                                                       |                                                                                              |                                                                                                                                                                  |