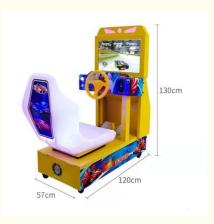

#### **Product Specification**

- Type:
- Age:
- Is\_customized:
- Plug Type:
- Name:
- Suitable For:
- Product Name:
- Material:
- Warranty:
- Color:
- Player:
- Size:
- Voltage:
- Weight:
- Highlight:

- >3 Years, >6 Years, >8 Years Yes All Kinds Kids Indoor Coin Operated Racing Car Amusement Game Center Racing Game
- Metal+acrylic+plastic

Racing Game

- 12 Months/Lifetime Maintenance
  - Picture
- 1 Player
  - L1240\*W560\*H1290mm
- 110V/220V/230V
- 50KG
  - simulator coin game machine,