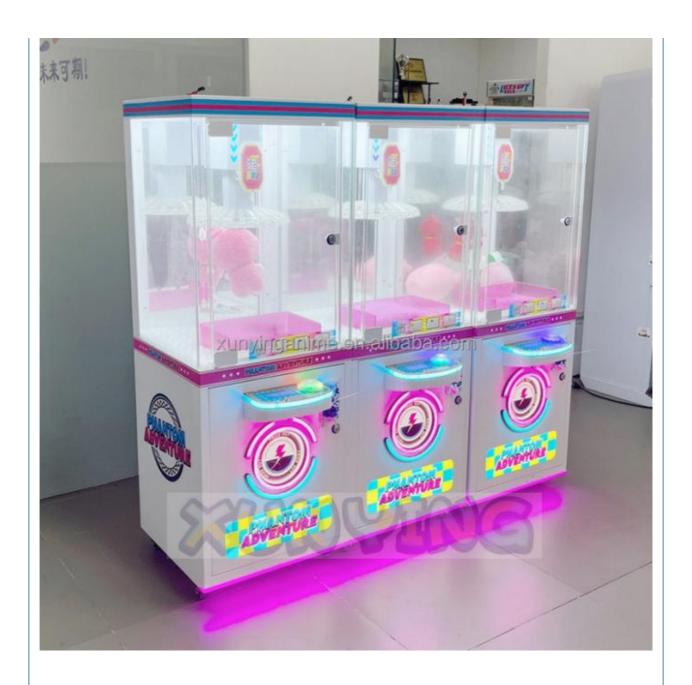

## Coin Operated Mega Mini Claw Machine Candy Keychain Plush Toy Arcade Custom

#### **Product Specification**

• Type: Doll Machine

• Age: >3 Years, >6 Years, >8 Years

Is\_customized: YesPlug Type: US PLUG

Plug Type:
 US PLUG

Name: Clip Prize Machine

Suitable For:
 Amusement Game Center

Product Name: Doll Machine

Material: Metal+acrylic+plastic

• Warranty: 12 Months/Lifetime Maintenance

• Color: Black

• Size: W45\*D55\*H134cm

• Player: 1 Player

• Voltage: 110V/220V/230V

• Weight: 50KG

Highlight: Coin Operated mega mini claw machine,