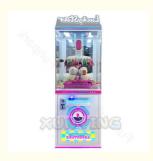

## Coin Operated Mega Mini Claw Machine Candy Keychain Plush Toy Arcade Custom

#### **Basic Information**

• Place of Origin: Guangdong, China

Brand Name: XunyingModel Number: XY-CP077

• Price: \$380.00/pieces 1-19 pieces



#### **Product Specification**

• Type: Doll Machine

• Age: >3 Years, >6 Years, >8 Years

Is\_customized: YesPlug Type: US PLUG

Plug Type:
 US PLUG

Name: Clip Prize Machine

Suitable For:
 Amusement Game Center

Product Name: Doll Machine

Material: Metal+acrylic+plastic

• Warranty: 12 Months/Lifetime Maintenance

• Color: Black

• Size: W45\*D55\*H134cm

• Player: 1 Player

• Voltage: 110V/220V/230V

• Weight: 50KG

Highlight: Coin Operated mega mini claw machine,



#### More Images









#### **Product Description**

#### **Products Description**

#### **Overview**

#### **Essential details**

Place of Origin: Guangdong, China Brand Name: Xunying

Model Number: XY-CP03 Type: Gift game machine

Age: >3 Years, >6 Years, >8 Years is\_customized: Yes

Plug Type: US PLUG Product Name: Clip Sticker Card Clamp Machine

Operation: Coin operated Color: As Picture
Size: 50\*55\*177CM Material: Metals+Plastic
Player Quantity: 1 Player Voltage: 110V/220V

Product Name Prize Vending Model Number MW-GM024 Game Machine

Voltage 110/220V Colour As picture

Type Gift game Operation Coin operated

machine

Product 50\*55\*177CM Material Metals and Dimension Plastic

Suitable for Store/Restaurant/Café/Game center





xun yingan imeen alloaba.com



# Lucis Wheet

















###