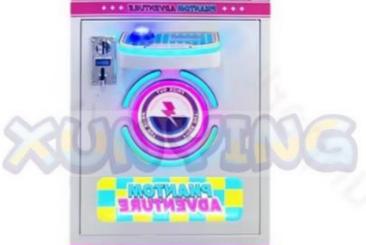

## Coin Operated Mega Mini Claw Machine Candy Keychain Plush Toy Arcade Custom

Highlight: Coin Operated mega mini claw machine,