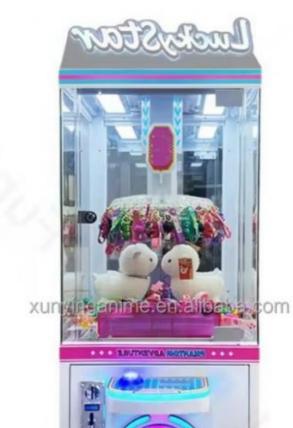

### More Images









#### **Product Description**

#### **Products Description**

#### **Overview**

#### **Essential details**

Place of Origin: Guangdong, China Brand Name: Xunying

Model Number: XY-CP03 Type: Gift game machine

Age: >3 Years, >6 Years, >8 Years is\_customized: Yes

Plug Type: US PLUG Product Name: Clip Sticker Card Clamp Machine

Operation: Coin operated Color: As Picture
Size: 50\*55\*177CM Material: Metals+Plastic
Player Quantity: 1 Player Voltage: 110V/220V

Product Name Prize Vending Model Number MW-GM024 Game Machine

Voltage 110/220V Colour As picture

Type Gift game Operation Coin operated

machine

Product 50\*55\*177CM Material Metals and Dimension Plastic

Suitable for Store/Restaurant/Café/Game center





xun yingan imeen alloaba.com



# Lucis Wheet

















### Why choose us?

Good Reputation For Export Business, Our Products Have Been Widely Sell In American And So On More Information Contact Us







Good aftersales service



Experienced Games software R&D team



24 hours manual service







Guangzhou XY Animation Technology Co., LTD. was founded in 2017, is one of the integrity of the company operating game consoles in Guangzhou, the current headquarters set up in the country's largest animation industry base animation industrial park.

The company has a product development department, customer service department, foreign sales department, overseas

sales department, Marketing Department, overseas supply department, production department and other departments.

In line with the "good faith, quality first" business philos