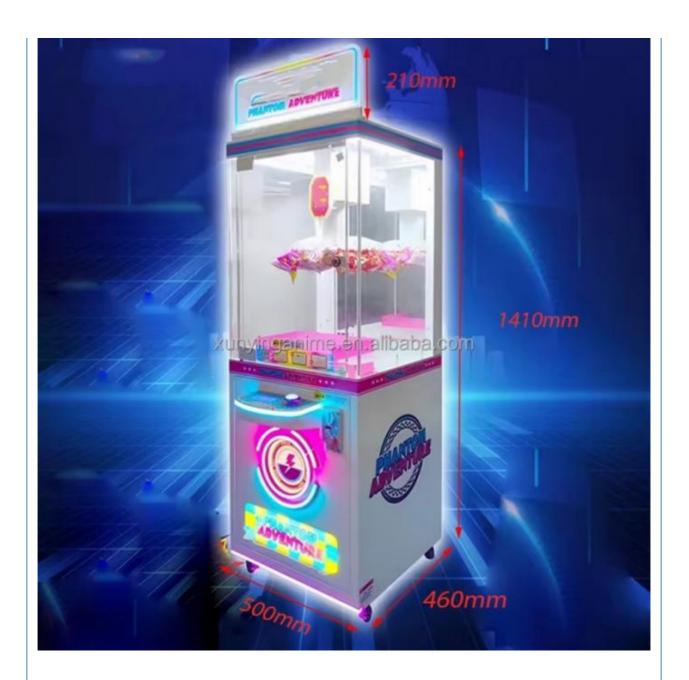

Product Name: Doll Machine

Material: Metal+acrylic+plastic

• Warranty: 12 Months/Lifetime Maintenance

• Color: Black

• Size: W45\*D55\*H134cm

• Player: 1 Player

• Voltage: 110V/220V/230V

• Weight: 50KG