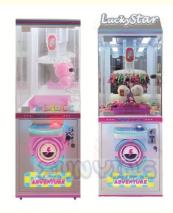

## Coin Operated Mega Mini Claw Machine Candy Keychain Plush Toy Arcade Custom

#### **Basic Information**

• Place of Origin: Guangdong, China

Brand Name: XunyingModel Number: XY-CP077

• Price: \$380.00/pieces 1-19 pieces



#### **Product Specification**

• Type: Doll Machine

• Age: >3 Years, >6 Years, >8 Years

Is\_customized: YesPlug Type: US PLUG

Plug Type:
 US PLUG

Name: Clip Prize Machine

Suitable For:
 Amusement Game Center

Product Name: Doll Machine

Material: Metal+acrylic+plastic

• Warranty: 12 Months/Lifetime Maintenance

• Color: Black

• Size: W45\*D55\*H134cm

• Player: 1 Player

• Voltage: 110V/220V/230V

• Weight: 50KG

Highlight: Coin Operated mega mini claw machine,



#### More Images









#### **Product Description**

#### **Products Description**

#### **Overview**

#### **Essential details**

Place of Origin: Guangdong, China Brand Name: Xunying

Model Number: XY-CP03 Type: Gift game machine

Age: >3 Years, >6 Years, >8 Years is\_customized: Yes

Plug Type: US PLUG Product Nam