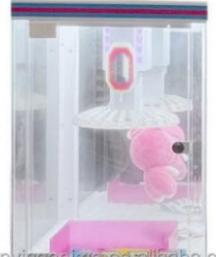

## Coin Operated Mega Mini Claw Machine Candy Keychain Plush Toy Arcade Custom

Product Name: Doll Machine

Material: Metal+acrylic+plastic

• Warranty: 12 Months/Lifetime Maintenance

• Color: Black

• Size: W45\*D55\*H134cm

• Player: 1 Player

• Voltage: 110V/220V/230V

• Weight: 50KG