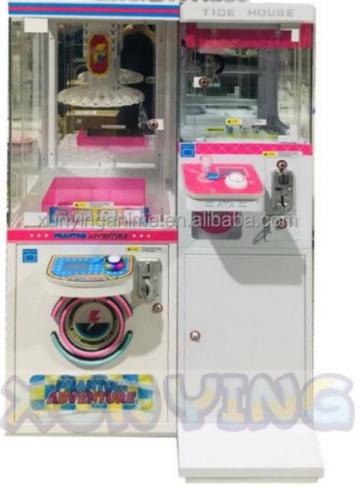

#### More Images









#### **Product Description**

#### **Products Description**

#### **Overview**

#### **Essential details**

Place of Origin: Guangdong, China Brand Name: Xunying

Model Number: XY-CP03 Type: Gift game machine

Age: >3 Years, >6 Years, >8 Years is\_customized: Yes

Plug Type: US PLUG Product Name: Clip Sticker Card Clamp Machine

Operation: Coin operated Color: As Picture
Size: 50\*55\*177CM Material: Metals+Plastic
Player Quantity: 1 Player Voltage: 110V/220V

Product Name Prize Vending Model Number MW-GM024 Game Machine

Voltage 110/220V Colour As picture

Type Gift game Operation Coin operated

machine

Product 50\*55\*177CM Material Metals and Dimension Plastic

Suitable for Store/Restaurant/Café/Game center





xun yingan imeen alloaba.com



# Lucis Wheet

















### Why choose us?

Good Reputation For Export Business, Our Products Have Been Widely Sell In American And So On More Information Contact Us







Good aftersales service



Experienced Games software R&D team



24 hours manual service







Guangzhou XY Animation Technology Co., LTD. was founded in 2017, is one of the integrity of the company operating game consoles in Guangzhou, the current headquarters set up in the country's largest animation industry base animation industrial park.

The company has a product development department, customer service department, foreign sales department, overseas

sales department, Marketing Department, overseas supply department, production department and other departments.

In line with the "good faith, quality first" business phil