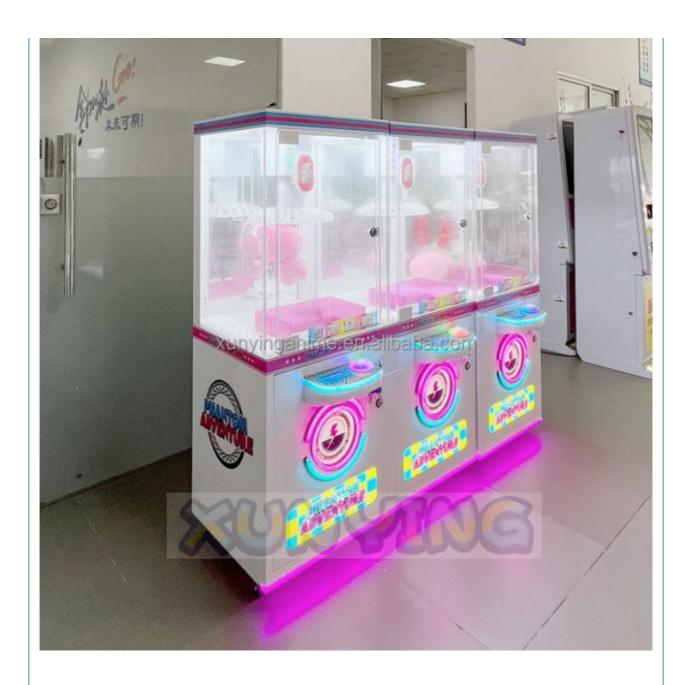

Images









#### **Product Description**

#### **Products Description**

#### **Overview**

#### **Essential details**

Place of Origin: Guangdong, China Brand Name: Xunying

Model Number: XY-CP03 Type: Gift game machine

Age: >3 Years, >6 Years, >8 Years is\_customized: Yes

Plug Type: US PLUG Product Name: Clip Sticker Card Clamp Machine

Operation: Coin operated Color: As Picture
Size: 50\*55\*177CM Material: Metals+Plastic
Player Quantity: 1 Player Voltage: 110V/220V

Product Name Prize Vending Model Number MW-GM024 Game Machine

Voltage 110/220V Colour As picture

Type Gift game Operation Coin operated

machine

Product 50\*55\*177CM Material Metals and Dimension Plastic

Suitable for Store/Restaurant/Café/Game center





xun yingan imeen alloaba.com



# Lucis Wheet

















### Why choose us?

Good Reputation For Export Business, Our Products Have Been Widely Sell In American And So On More Information Contact Us







Good aftersales service



Experienced Games software R&D team



24 hours manual service







Guangzhou XY Animation Technology Co., LTD. was founded in 2017, is one of the integrity of the company operating game consoles in Guangzhou, the current headquarters set up in the country's largest animation industry base animation industrial park.

The company has a product development department, customer service department, foreign sales department, overseas

sales department, Marketing Department, overseas supply department, production department and other departments.

In line with the "good faith, quality first" business philosophy, wi