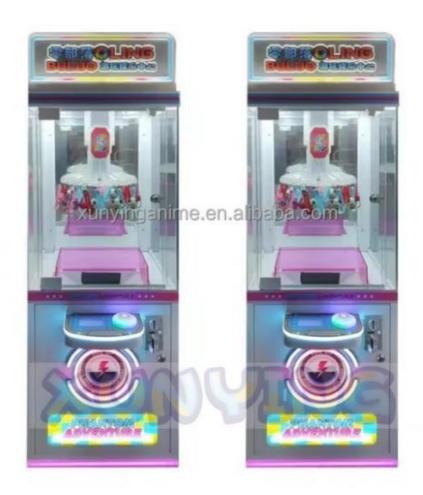

More Images









#### **Product Description**

#### **Products Description**

#### **Overview**

#### **Essential details**

Place of Origin: Guangdong, China Brand Name: Xunying

Model Number: XY-CP03 Type: Gift game machine

Age: >3 Years, >6 Years, >8 Years is\_customized: Yes

Plug Type: US PLUG Product Name: Clip Sticker Card Clamp Machine

Operation: Coin operated Color: As Picture
Size: 50\*55\*177CM Material: Metals+Plastic
Player Quantity: 1 Player Voltage: 110V/220V

Product Name Prize Vending Model Number MW-GM024 Game Machine

Voltage 110/220V Colour As picture

Type Gift game Operation Coin operated

machine

Product 50\*55\*177CM Material Metals and Dimension Plastic

Suitable for Store/Restaurant/Café/Game center





xun yingan imeen alloaba.com



# Lucis Wheet

















### Why choose us?

Good Reputation For Export Business, Our Products Have Been Widely Sell In American And So On More Information Contact Us







Good aftersales service



Experienced Games software R&D team



24 hours manual service







Guangzhou XY Animation Technology Co., LTD. was founded in 2017, is one of the integrity of the company operating game consoles in Guangzhou, the current headquarters set up in the country's largest animation industry base animation industrial park.

The company has a product development department, customer service department, foreign sales department, overseas

sales department, Marketing Department, overseas supply department, production department and other departments.

In line with the "good faith, quality first" business philosophy