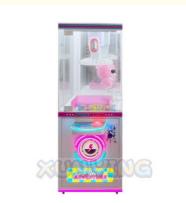

## Coin Operated Mega Mini Claw Machine Candy Keychain Plush Toy Arcade Custom

#### **Basic Information**

• Place of Origin: Guangdong, China

Brand Name: XunyingModel Number: XY-CP077

• Price: \$380.00/pieces 1-19 pieces



#### **Product Specification**

• Type: Doll Machine

• Age: >3 Years, >6 Years, >8 Years

Is\_customized: YesPlug Type: US PLUG

Plug Type:
 US PLUG

Name: Clip Prize Machine

Suitable For:
 Amusement Game Center

Product Name: Doll Machine

Material: Metal+acrylic+plastic

• Warranty: 12 Months/Lifetime Maintenance

• Color: Black

• Size: W45\*D55\*H134cm

• Player: 1 Player

• Voltage: 110V/220V/230V

• Weight: 50KG

Highlight: Coin Operated mega mini claw machine,



#### More Images









#### **Product Description**

#### **Products Description**

#### **Overview**

#### **Essential details**

Place of Origin: Guangdong, China Brand Name: Xunying

Model Number: XY-CP03 Type: Gift game machine

Age: >3 Years, >6 Years, >8 Years is\_customized: Yes

Plug Type: US PLUG Product Name: Clip Sticker Card Clamp Machine

Operation: Coin operated Color: As Picture
Size: 50\*55\*177CM Material: Metals+Plastic
Player Quantity: 1 Player Voltage: 110V/220V

Product Name Prize Vending Model Number MW-GM024 Game Machine

Voltage 110/220V Colour As picture

Type Gift game Operation Coin operated

machine

Product 50\*55\*177CM Material Metals and Dimension Plastic

Suitable for Store/Restaurant/Café/Game center





xun yingan imeen alloaba.com



# Lucis Wheet