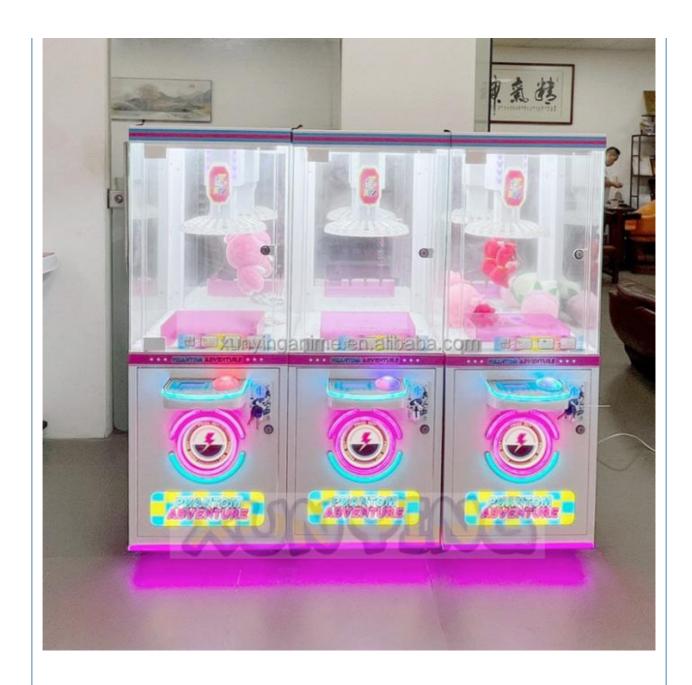

re Images









#### **Product Description**

#### **Products Description**

#### **Overview**

#### **Essential details**

Place of Origin: Guangdong, China Brand Name: Xunying

Model Number: XY-CP03 Type: Gift game machine

Age: >3 Years, >6 Years, >8 Years is\_customized: Yes

Plug Type: US PLUG Product Name: Clip Sticker Card Clamp Machine

Operation: Coin operated Color: As Picture
Size: 50\*55\*177CM Material: Metals+Plastic
Player Quantity: 1 Player Voltage: 110V/220V

Product Name Prize Vending Model Number MW-GM024 Game Machine

Voltage 110/220V Colour As picture

Type Gift game Operation Coin operated

machine

Product 50\*55\*177CM Material Metals and Dimension Plastic

Suitable for Store/Restaurant/Café/Game center





xun yingan imeen alloaba.com



# Lucis Wheet

















### Why choose us?

Good Reputation For Export Business, Our Products Have Been Widely Sell In American And So On More Information Contact Us







Good aftersales service



Experienced Games software R&D team



24 hours manual service







Guangzhou XY Animation Technology Co., LTD. was founded in 2017, is one of the integrity of the company operating game consoles in Guangzhou, the current headquarters set up in the country's largest animation industry base animation industrial park.

The company has a product development department, customer service department, foreign sales department, overseas

sales department, Marketing Department, overseas supply department, production department and other departments.

In line with the "good faith, quality first" business philosophy,