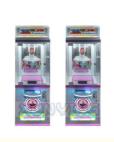

## Coin Operated Mega Mini Claw Machine Candy Keychain Plush Toy Arcade Custom

#### **Product Specification**

• Type: Doll Machine

• Age: >3 Years, >6 Years, >8 Years

Is\_customized: YesPlug Type: US PLUG

Plug Type:
 US PLUG

Name: Clip Prize Machine

Suitable For:
 Amusement Game Center

Product Name: Doll Machine

Material: Metal+acrylic+plastic

• Warranty: 12 Months/Lifetime Maintenance

• Color: Black

• Size: W45\*D55\*H134cm

• Player: 1 Player

• Voltage: 110V/220V/230V

• Weight: 50KG