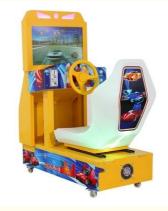

#### **Product Specification**

- Type:Age:
- Is\_customized:
- Plug Type:
- Name:
- Suitable For:
- Product Name:
- Material:
- Warranty:
- Color:
- Player:
- Size:
- Voltage:
- Weight:
- Highlight:

- >3 Years, >6 Years, >8 Years
  Yes
  All Kinds
  Kids Indoor Coin Operated Racing Car
  Amusement Game Center
  Racing Game
  Metal+acrylic+plastic
  12 Months/Lifetime Maintenance
  Picture
- 1 Player

Racing Game

- L1240\*W560\*H1290mm
- 110V/220V/230V
- 50KG
  - 3d coin game machine,

## Overview

| Essential details<br>Place of Origin:<br>Model Number:<br>Age:<br>Plug Type:<br>keyword:<br>Weight:<br>Voltage:<br>Certificate: | Guangdong, China<br>XY-RM01<br>>3 Years, >6 Years, >8 Years<br>customized<br>kids car racing<br>100KG<br>110V/220V<br>CE | Brand Name:<br>Type:<br>is_customized:<br>Name:<br>Size:<br>Power:<br>Material:<br>Warranty: | Xunying<br>Racing Game<br>Yes<br>Kids indoor coin operated racing car<br>L1240*W560*H1290mm<br>150W<br>Steel, PVC, Acrylic<br>1 year, lifetime technical support |
|---------------------------------------------------------------------------------------------------------------------------------|--------------------------------------------------------------------------------------------------------------------------|----------------------------------------------------------------------------------------------|------------------------------------------------------------------------------------------------------------------------------------------------------------------|
| Name                                                                                                                            | Hot selling mini kids outrun car racing video game machine for amusement                                                 |                                                                                              |                                                                                                                                                                  |
| Size:                                                                                                                           | L1240*W560*H1290mm                                                                                                       |                                                                                              |                                                                                                                                                                  |
| Weight:                                                                                                                         | 100Kg                                                                                                                    |                                                                                              |                                                                                                                                                                  |
| Power:                                                                                                                          | 150W                                                                                                                     |                                                                                              |                                                                                                                                                                  |
| Voltage                                                                                                                         | 220V/110V                                                                                                                |                                                                                              |                                                                                                                                                                  |
| Player                                                                                                                          | 1                                                                                                                        |                                                                                              |                                                                                                                                                                  |
| MOQ                                                                                                                             | 1 Set                                                                                                                    |                                                                                              |                                                                                                                                                                  |
| Material                                                                                                                        | Steel, PVC, Acrylic                                                                                                      |                                                                                              |                                                                                                                                                                  |
| Place of origin                                                                                                                 | Guangzhou, China                                                                                                         |                                                                                              |                                                                                                                                                                  |
| Suitable place                                                                                                                  | Game center, Theme park, Mall, Theater, tourist attraction                                                               |                                                                                              |                                                                                                                                                                  |
| Warranty                                                                                                                        | 1 year, lifetime technical support                                                                                       |                                                                                              |                                                                                                                                                                  |