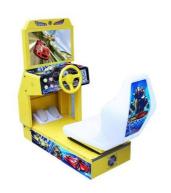

#### **Product Specification**

- Type:Age:
- Is\_customized:
- Plug Type:
- Name:
- Suitable For:
- Product Name:
- Material:
- Warranty:
- Color:
- Player:
- Size:
- Voltage:
- Weight:
- Highlight:

- >3 Years, >6 Years, >8 Years
  Yes
  All Kinds
  Kids Indoor Coin Operated Racing Car
  Amusement Game Center
  Racing Game
  Metal+acrylic+plastic
  12 Months/Lifetime Maintenance
  Picture
- 1 Player

Racing Game

- L1240\*W560\*H1290mm
- 110V/220V/230V
- 50KG
  - 3d coin game machine,

## Overview

| Essential details<br>Place of Origin:<br>Model Number:<br>Age:<br>Plug Type:<br>keyword:<br>Weight:<br>Voltage:<br>Certificate: | Guangdong, China<br>XY-RM01<br>>3 Years, >6 Years, >8 Years<br>customized<br>kids car racing<br>100KG<br>110V/220V<br>CE | Brand Name:<br>Type:<br>is_customized:<br>Name:<br>Size:<br>Power:<br>Material:<br>Warranty: | Xunying<br>Racing Game<br>Yes<br>Kids indoor coin operated racing car<br>L1240*W560*H1290mm<br>150W<br>Steel, PVC, Acrylic<br>1 year, lifetime technical support |
|---------------------------------------------------------------------------------------------------------------------------------|--------------------------------------------------------------------------------------------------------------------------|----------------------------------------------------------------------------------------------|------------------------------------------------------------------------------------------------------------------------------------------------------------------|
| Name                                                                                                                            | Hot selling mini kids outrun car racing video game machine for amusement                                                 |                                                                                              |                                                                                                                                                                  |
| Size:                                                                                                                           | L1240*W560*H1290mm                                                                                                       |                                                                                              |                                                                                                                                                                  |
| Weight:                                                                                                                         | 100Kg                                                                                                                    |                                                                                              |                                                                                                                                                                  |
| Power:                                                                                                                          | 150W                                                                                                                     |                                                                                              |                                                                                                                                                                  |
| Voltage                                                                                                                         | 220V/110V                                                                                                                |                                                                                              |                                                                                                                                                                  |
| Player                                                                                                                          | 1                                                                                                                        |                                                                                              |                                                                                                                                                                  |
| MOQ                                                                                                                             | 1 Set                                                                                                                    |                                                                                              |                                                                                                                                                                  |
| Material                                                                                                                        | Steel, PVC, Acrylic                                                                                                      |                                                                                              |                                                                                                                                                                  |
| Place of origin                                                                                                                 | Guangzhou, China                                                                                                         |                                                                                              |                                                                                                                                                                  |
| Suitable place                                                                                                                  | Game center, Theme park, Mall, Theater, tourist attraction                                                               |                                                                                              |                                                                                                                                                                  |
| Warranty                                                                                                                        | 1 year, lifetime technical support                                                                                       |                                                                                              |                                                                                                                                                                  |