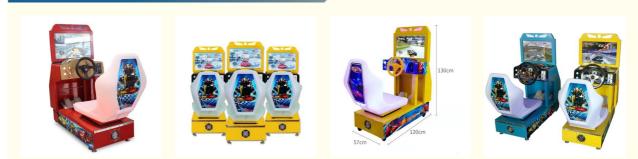

## Plug Type All kinds 3D Car Racing Outrun Game Machines for Kids Arcade Car Race Game

### **Basic Information**

- Place of Origin:
- Brand Name:
- Model Number:
- Price:
- Guangdong, China
- Xunying

XY-RM005

- nber:
  - \$400.00/pieces 1-509 pieces



#### **Product Specification**

- Type:Age:
- Is\_customized:
- Plug Type:
- Name:
- Suitable For:
- Product Name:
- Material:
- Warranty:
- Color:
- Player:
- Size:
- Voltage:
- Weight:
- Highlight:

- >3 Years, >6 Years, >8 Years
  Yes
  All Kinds
  Kids Indoor Coin Operated Racing Car
  Amusement Game Center
  Racing Game
  Metal+acrylic+plastic
  12 Months/Lifetime Maintenance
  Picture
- 1 Player

Racing Game

- L1240\*W560\*H1290mm
- 110V/220V/230V
- 50KG
  - 3d coin game machine,



#### More Images



# Products Description

## Overview

| Essential details<br>Place of Origin:<br>Model Number:<br>Age:<br>Plug Type:<br>keyword:<br>Weight:<br>Voltage:<br>Certificate: | Guangdong, China<br>XY-RM01<br>>3 Years, >6 Years, >8 Years<br>customized<br>kids car racing<br>100KG<br>110V/220V<br>CE | Brand Name:<br>Type:<br>is_customized:<br>Name:<br>Size:<br>Power:<br>Material:<br>Warranty: | Xunying<br>Racing Game<br>Yes<br>Kids indoor coin operated racing car<br>L1240*W560*H1290mm<br>150W<br>Steel, PVC, Acrylic<br>1 year, lifetime technical support |
|---------------------------------------------------------------------------------------------------------------------------------|---------------------------------------------------------------------------------------------------------------------