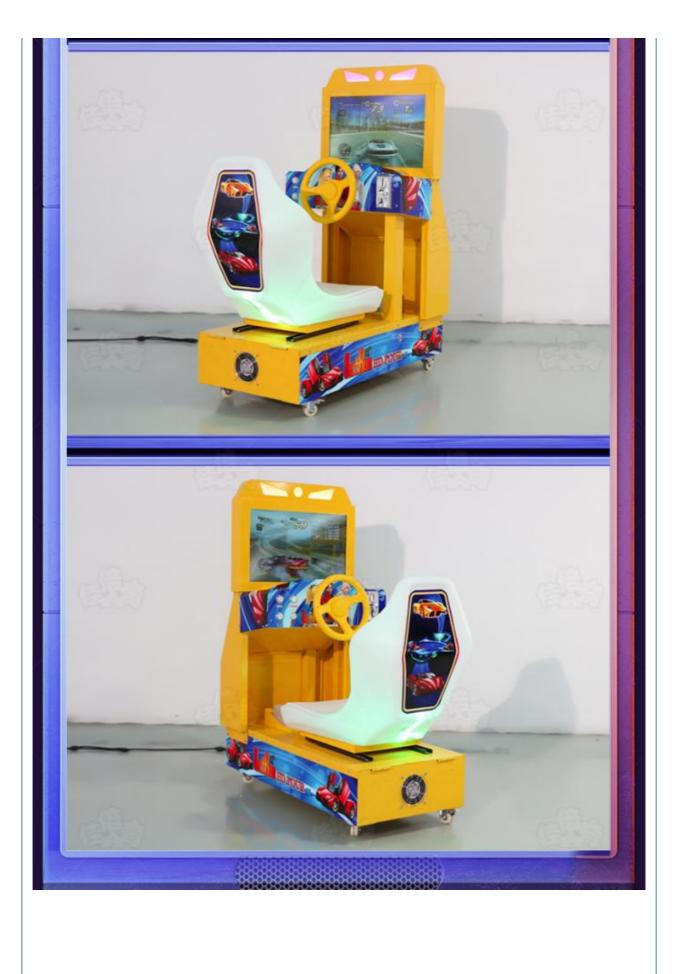

#### **Product Specification**

- Type:Age:
- Is\_customized:
- Plug Type:
- Name:
- Suitable For:
- Product Name:
- Material:
- Warranty:
- Color:
- Player:
- Size:
- Voltage:
- Weight:
- Highlight:

- >3 Years, >6 Years, >8 Years
  Yes
  All Kinds
  Kids Indoor Coin Operated Racing Car
  Amusement Game Center
  Racing Game
  Metal+acrylic+plastic
  12 Months/Lifetime Maintenance
  Picture
- 1 Player

Racing Game

- L1240\*W560\*H1290mm
- 110V/220V/230V
- 50KG
  - 3d coin game machine,

## Overview

| Essential details<br>Place of Origin:<br>Model Number:<br>Age:<br>Plug Type:<br>keyword:<br>Weight:<br>Voltage:<br>Certificate: | Guangdong, China<br>XY-RM01<br>>3 Years, >6 Years, >8 Years<br>customized<br>kids car racing<br>100KG<br>110V/220V<br>CE | Brand Name:<br>Type:<br>is_customized:<br>Name:<br>Size:<br>Power:<br>Material:<br>Warranty: | Xunying<br>Racing Game<br>Yes<br>Kids indoor coin operated racing car<br>L1240*W560*H1290mm<br>150W<br>Steel, PVC, Acrylic<br>1 year, lifetime technical support |
|---------------------------------------------------------------------------------------------------------------------------------|--------------------------------------------------------------------------------------------------------------------------|----------------------------------------------------------------------------------------------|------------------------------------------------------------------------------------------------------------------------------------------------------------------|
| Name                                                                                                                            | Hot selling mini kids outrun car racing video game machine for amusement                                                 |                                                                                              |                                                                                                                                                                  |
| Size:                                                                                                                           | L1240*W560*H1290mm                                                                                                       |                                                                                              |                                                                                                                                                                  |
| Weight:                                                                                                                         | 100Kg                                                                                                                    |                                                                                              |                                                                                                                                                                  |
| Power:                                                                                                                          | 150W                                                                                                                     |                                                                                              |                                                                                                                                                                  |
| Voltage                                                                                                                         | 220V/110V                                                                                                                |                                                                                              |                                                                                                                                                                  |
| Player                                                                                                                          | 1                                                                                                                        |                                                                                              |                                                                                                                                                                  |
| MOQ                                                                                                                             | 1 Set                                                                                                                    |                                                                                              |                                                                                                                                                                  |
| Material                                                                                                                        | Steel, PVC, Acrylic                                                                                                      |                                                                                              |                                                                                                                                                                  |
| Place of origin                                                                                                                 | Guangzhou, China                                                                                                         |                                                                                              |                                                                                                                                                                  |
| Suitable place                                                                                                                  | Game center, Theme park, Mall, Theater, tourist attraction                                                               |                                                                                              |                                                                                                                                                                  |
| Warranty                                                                                                                        | 1 year, lifetime technical support                                                                                       |                                                                                              |                                                                                                                                                                  |