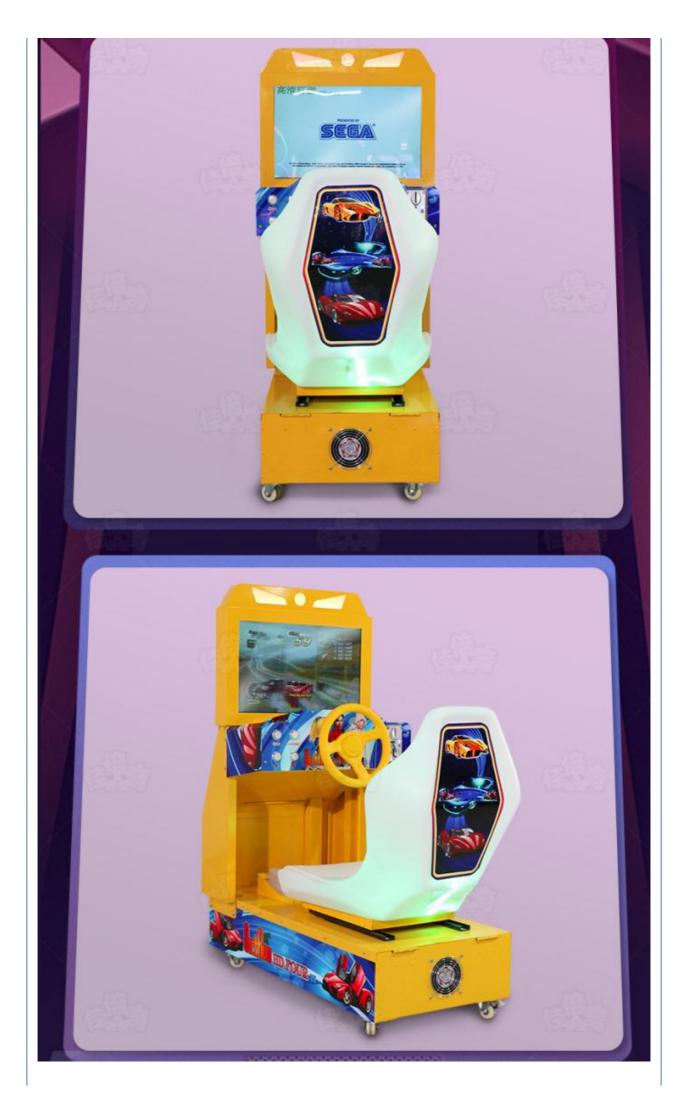

#### **Product Specification**

- Type:Age:
- Is\_customized:
- Plug Type:
- Name:
- Suitable For:
- Product Name:
- Material:
- Warranty:
- Color:
- Player:
- Size:
- Voltage:
- Weight:
- Highlight:

- >3 Years, >6 Years, >8 Years
  Yes
  All Kinds
  Kids Indoor Coin Operated Racing Car
  Amusement Game Center
  Racing Game
  Metal+acrylic+plastic
  12 Months/Lifetime Maintenance
  Picture
- 1 Player

Racing Game

- L1240\*W560\*H1290mm
- 110V/220V/230V
- 50KG
  - 3d coin game machine,

## Overview

| Essential details<br>Place of Origin:<br>Model Number:<br>Age:<br>Plug Type:<br>keyword:<br>Weight:<br>Voltage:<br>Certificate: | Guangdong, China<br>XY-RM01<br>>3 Years, >6 Years, >8 Years<br>customized<br>kids car racing<br>100KG<br>110V/220V<br>CE | Brand Name:<br>Type:<br>is_customized:<br>Name:<br>Size:<br>Power:<br>Material:<br>Warranty: | Xunying<br>Racing Game<br>Yes<br>Kids indoor coin operated racing car<br>L1240*W560*H1290mm<br>150W<br>Steel, PVC, Acrylic<br>1 year, lifetime technical support |
|---------------------------------------------------------------------------------------------------------------------------------|--------------------------------------------------------------------------------------------------------------------------|----------------------------------------------------------------------------------------------|------------------------------------------------------------------------------------------------------------------------------------------------------------------|
| Name                                                                                                                            | Hot selling mini kids outrun car racing video game machine for amusement                                                 |                                                                                              |                                                                                                                                                                  |
| Size:                                                                                                                           | L1240*W560*H1290mm                                                                                                       |                                                                                              |                                                                                                                                                                  |
| Weight:                                                                                                                         | 100Kg                                                                                                                    |                                                                                              |                                                                                                                                                                  |
| Power:                                                                                                                          | 150W                                                                                                                     |                                                                                              |                                                                                                                                                                  |
| Voltage                                                                                                                         | 220V/110V                                                                                                                |                                                                                              |                                                                                                                                                                  |
| Player                                                                                                                          | 1                                                                                                                        |                                                                                              |                                                                                                                                                                  |
| MOQ                                                                                                                             | 1 Set                                                                                                                    |                                                                                              |                                                                                                                                                                  |
| Material                                                                                                                        | Steel, PVC, Acrylic                                                                                                      |                                                                                              |                                                                                                                                                                  |
| Place of origin                                                                                                                 | Guangzhou, China                                                                                                         |                                                                                              |                                                                                                                                                                  |
| Suitable place                                                                                                                  | Game center, Theme park, Mall, Theater, tourist attraction                                                               |                                                                                              |                                                                                                                                                                  |
| Warranty                                                                                                                        | 1 year, lifetime technical support                                                                                       |                                                                                              |                                                                                                                                                                  |