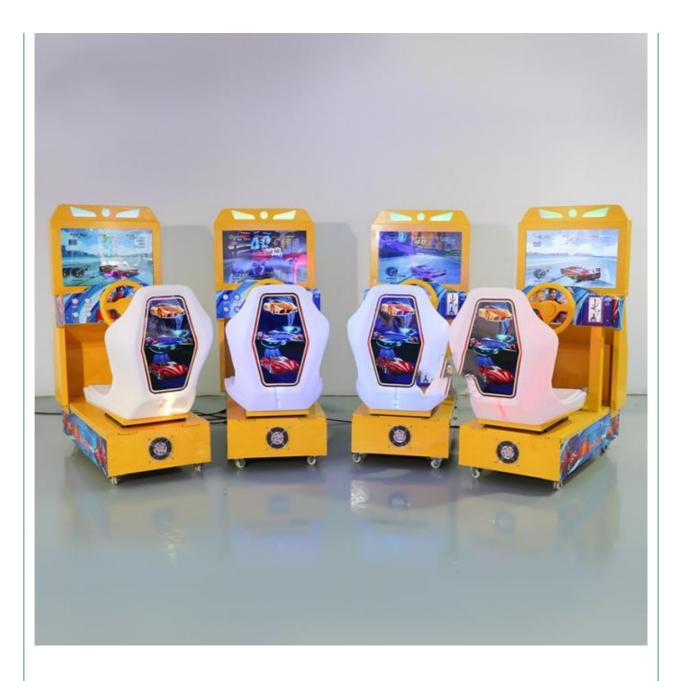

## Plug Type All kinds 3D Car Racing Outrun Game Machines for Kids Arcade Car Race Game

#### **Product Specification**

- Type:Age:
- Is\_customized:
- Plug Type:
- Name:
- Suitable For:
- Product Name:
- Material:
- Warranty:
- Color:
- Player:
- Size:
- Voltage:
- Weight:
- Highlight:

- >3 Years, >6 Years, >8 Years
  Yes
  All Kinds
  Kids Indoor Coin Operated Racing Car
  Amusement Game Center
  Racing Game
  Metal+acrylic+plastic
  12 Months/Lifetime Maintenance
  Picture
- 1 Player

Racing Game

- L1240\*W560\*H1290mm
- 110V/220V/230V
- 50KG
  - 3d coin game machine,