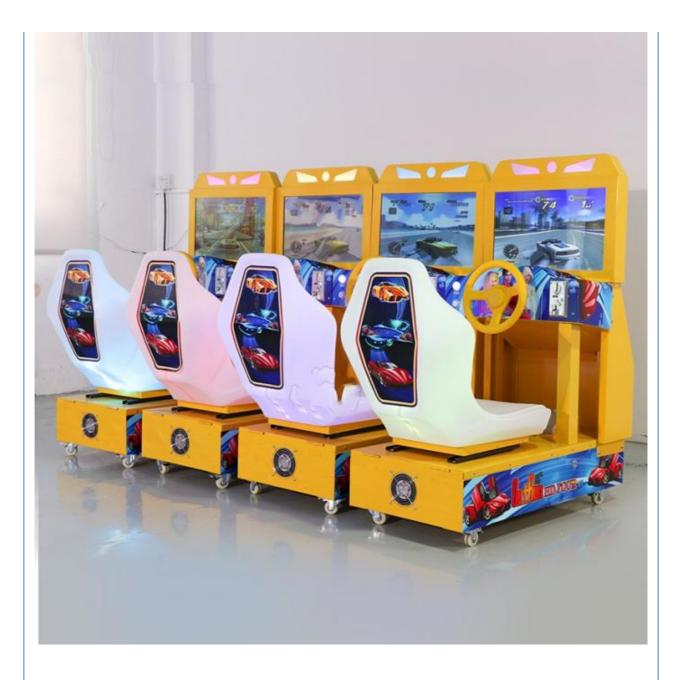

## Plug Type All kinds 3D Car Racing Outrun Game Machines for Kids Arcade Car Race Game

#### **Product Specification**

- Type:Age:
- Is\_customized:
- Plug Type:
- Name:
- Suitable For:
- Product Name:
- Material:
- Warranty:
- Color:
- Player:
- Size:
- Voltage:
- Weight:
- Highlight:

- >3 Years, >6 Years, >8 Years
  Yes
  All Kinds
  Kids Indoor Coin Operated Racing Car
  Amusement Game Center
  Racing Game
  Metal+acrylic+plastic
  12 Months/Lifetime Maintenance
  Picture
- 1 Player

Racing Game

- L1240\*W560\*H1290mm
- 110V/220V/230V
- 50KG
  - 3d coin game machine,