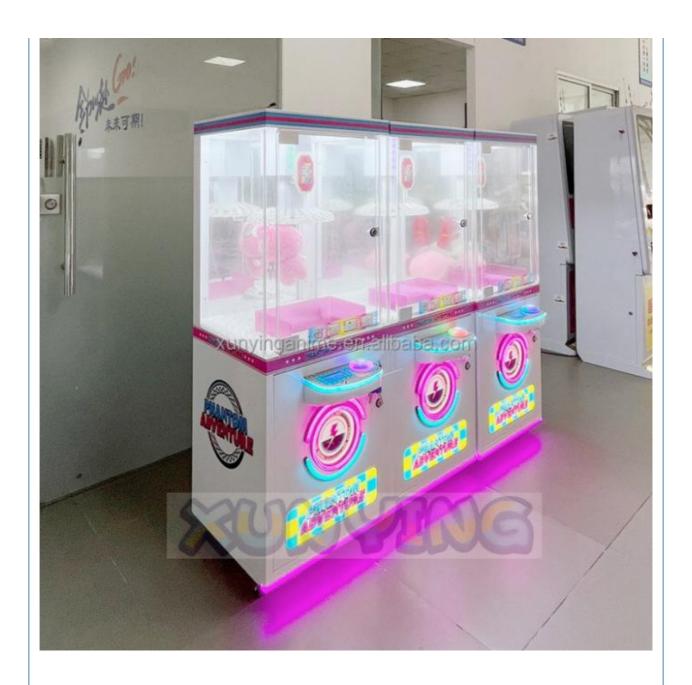

## Commercial Arcade Crane Prizes Gift Personal Claw Machine For Indoor Entertainment

#### **Product Specification**

• Type: Doll Machine

• Age: >3 Years, >6 Years, >8 Years

ls\_customized: YesPlug Type: US PLUG

Name: Clip Prize Machine

Suitable For:
 Amusement Game Center

Product Name: Doll Machine

Material: Metal+acrylic+plastic

• Warranty: 12 Months/Lifetime Maintenance

• Color: Black

• Size: W45\*D55\*H134cm

• Player: 1 Player

• Voltage: 110V/220V/230V

• Weight: 50KG

Highlight: Indoor Entertainment personal claw machine,