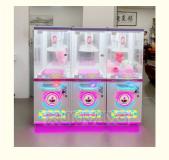

#### **Essential details**

Place of Origin: Guangdong, China Brand Name: Xunying

Model Number: XY-CP03 Type: Gift game machine

Age: >3 Years, >6 Years, >8 Years is\_customized: Yes

Plug Type: US PLUG Product Name: Clip Sticker Card Clamp Machine

Operation: Coin operated Color: As Picture
Size: 50\*55\*177CM Material: Metals+Plastic
Player Quantity: 1 Player Voltage: 110V/220V

Product Name Prize Vending Model Number MW-GM024 Game Machine

Voltage 110/220V Colour As picture

Type Gift game Operation Coin operated

machine

Product 50\*55\*177CM Material Metals and Dimension Plastic

Suitable for Store/Restaurant/Café/Game center

xun yingan imeen alloaba.com