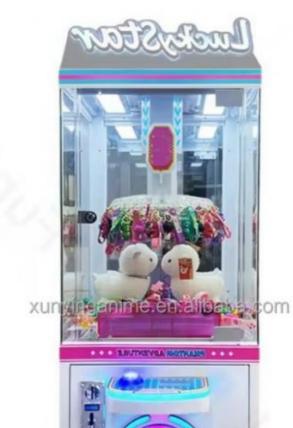

## Commercial Arcade Crane Prizes Gift Personal Claw Machine For Indoor Entertainment

#### **Product Specification**

• Type: Doll Machine

• Age: >3 Years, >6 Years, >8 Years

ls\_customized: YesPlug Type: US PLUG

Name: Clip Prize Machine

Suitable For:
 Amusement Game Center

Product Name: Doll Machine

Material: Metal+acrylic+plastic

• Warranty: 12 Months/Lifetime Maintenance

• Color: Black

• Size: W45\*D55\*H134cm

• Player: 1 Player

• Voltage: 110V/220V/230V

• Weight: 50KG

Highlight: Indoor Entertainment personal claw machine,