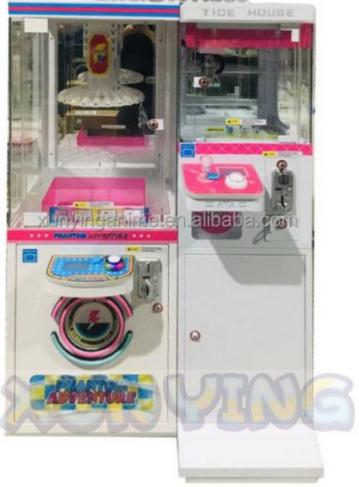

#### **Essential details**

Place of Origin: Guangdong, China Brand Name: Xunying

Model Number: XY-CP03 Type: Gift game machine

Age: >3 Years, >6 Years, >8 Years is\_customized: Yes

Plug Type: US PLUG Product Name: Clip Sticker Card Clamp Machine

Operation: Coin operated Color: As Picture
Size: 50\*55\*177CM Material: Metals+Plastic
Player Quantity: 1 Player Voltage: 110V/220V

Product Name Prize Vending Model Number MW-GM024 Game Machine

Voltage 110/220V Colour As picture

Type Gift game Operation Coin operated

machine

Product 50\*55\*177CM Material Metals and Dimension Plastic

Suitable for Store/Restaurant/Café/Game center

xun yingan imeen alloaba.com