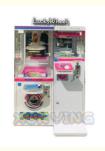

## Commercial Arcade Crane Prizes Gift Personal Claw Machine For Indoor Entertainment

#### **Product Specification**

• Type: Doll Machine

• Age: >3 Years, >6 Years, >8 Years

ls\_customized: YesPlug Type: US PLUG

Name: Clip Prize Machine

Suitable For:
 Amusement Game Center

Product Name: Doll Machine

Material: Metal+acrylic+plastic

• Warranty: 12 Months/Lifetime Maintenance

• Color: Black

• Size: W45\*D55\*H134cm

• Player: 1 Player

• Voltage: 110V/220V/230V

• Weight: 50KG

Highlight: Indoor Entertainment personal claw machine,