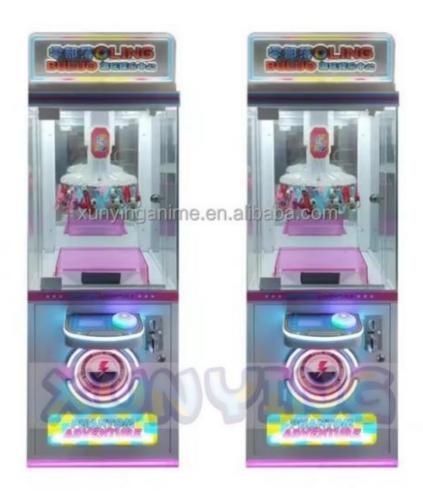

#### **Essential details**

Place of Origin: Guangdong, China Brand Name: Xunying

Model Number: XY-CP03 Type: Gift game machine

Age: >3 Years, >6 Years, >8 Years is\_customized: Yes

Plug Type: US PLUG Product Name: Clip Sticker Card Clamp Machine

Operation: Coin operated Color: As Picture
Size: 50\*55\*177CM Material: Metals+Plastic
Player Quantity: 1 Player Voltage: 110V/220V

Product Name Prize Vending Model Number MW-GM024 Game Machine

Voltage 110/220V Colour As picture

Type Gift game Operation Coin operated

machine

Product 50\*55\*177CM Material Metals and Dimension Plastic

Suitable for Store/Restaurant/Café/Game center

xun yingan imeen alloaba.com