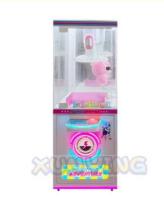

#### **Essential details**

Place of Origin: Guangdong, China Brand Name: Xunying

Model Number: XY-CP03 Type: Gift game machine

Age: >3 Years, >6 Years, >8 Years is\_customized: Yes

Plug Type: US PLUG Product Name: Clip Sticker Card Clamp Machine

Operation: Coin operated Color: As Picture
Size: 50\*55\*177CM Material: Metals+Plastic
Player Quantity: 1 Player Voltage: 110V/220V

Product Name Prize Vending Model Number MW-GM024 Game Machine

Voltage 110/220V Colour As picture

Type Gift game Operation Coin operated

machine

Product 50\*55\*177CM Material Metals and Dimension Plastic

Suitable for Store/Restaurant/Café/Game center

xun yingan imeen alloaba.com