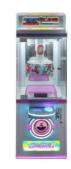

## Commercial Arcade Crane Prizes Gift Personal Claw Machine For Indoor Entertainment

#### **Product Specification**

• Type: Doll Machine

• Age: >3 Years, >6 Years, >8 Years

ls\_customized: YesPlug Type: US PLUG

Name: Clip Prize Machine

Suitable For:
 Amusement Game Center

Product Name: Doll Machine

Material: Metal+acrylic+plastic

• Warranty: 12 Months/Lifetime Maintenance

• Color: Black

• Size: W45\*D55\*H134cm

• Player: 1 Player

• Voltage: 110V/220V/230V

• Weight: 50KG

Highlight: Indoor Entertainment personal claw machine,