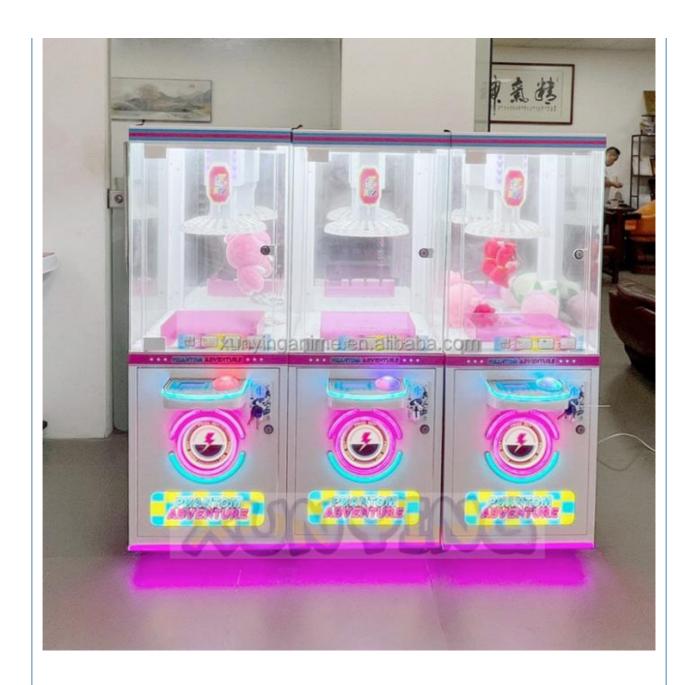

#### **Essential details**

Place of Origin: Guangdong, China Brand Name: Xunying

Model Number: XY-CP03 Type: Gift game machine

Age: >3 Years, >6 Years, >8 Years is\_customized: Yes

Plug Type: US PLUG Product Name: Clip Sticker Card Clamp Machine

Operation: Coin operated Color: As Picture
Size: 50\*55\*177CM Material: Metals+Plastic
Player Quantity: 1 Player Voltage: 110V/220V

Product Name Prize Vending Model Number MW-GM024 Game Machine

Voltage 110/220V Colour As picture

Type Gift game Operation Coin operated

machine

Product 50\*55\*177CM Material Metals and Dimension Plastic

Suitable for Store/Restaurant/Café/Game center

xun yingan imeen alloaba.com