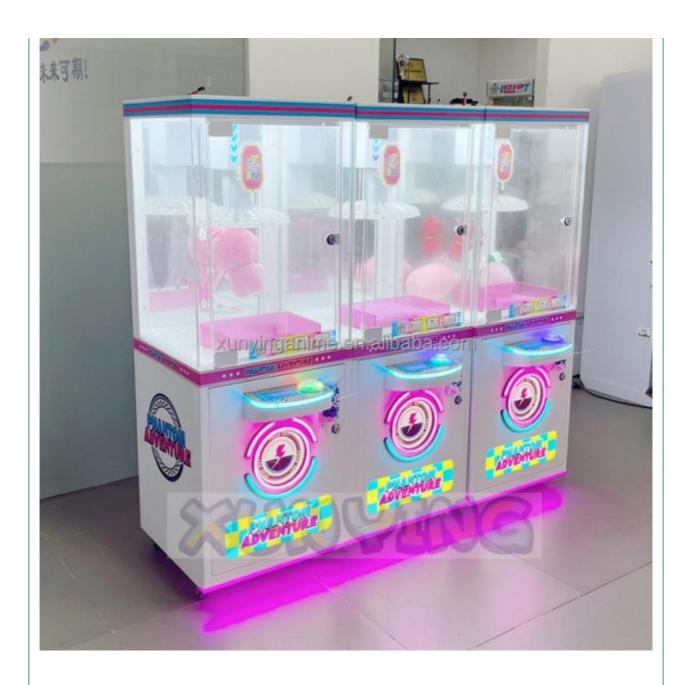

## Commercial Arcade Crane Prizes Gift Personal Claw Machine For Indoor Entertainment

#### **Product Specification**

• Type: Doll Machine

• Age: >3 Years, >6 Years, >8 Years

ls\_customized: YesPlug Type: US PLUG

Name: Clip Prize Machine

Suitable For:
 Amusement Game Center

Product Name: Doll Machine

Material: Metal+acrylic+plastic

• Warranty: 12 Months/Lifetime Maintenance

• Color: Black

• Size: W45\*D55\*H134cm

• Player: 1 Player

• Voltage: 110V/220V/230V

• Weight: 50KG

Highlight: Indoor Entertainment personal claw machine,