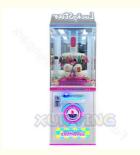

#### **Essential details**

Place of Origin: Guangdong, China Brand Name: Xunying

Model Number: XY-CP03 Type: Gift game machine

Age: >3 Years, >6 Years, >8 Years is\_customized: Yes

Plug Type: US PLUG Product Name: Clip Sticker Card Clamp Machine

Operation: Coin operated Color: As Picture
Size: 50\*55\*177CM Material: Metals+Plastic
Player Quantity: 1 Player Voltage: 110V/220V

Product Name Prize Vending Model Number MW-GM024 Game Machine

Voltage 110/220V Colour As picture

Type Gift game Operation Coin operated

machine

Product 50\*55\*177CM Material Metals and Dimension Plastic

Suitable for Store/Restaurant/Café/Game center

xun yingan imeen alloaba.com