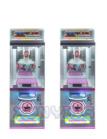

#### **Essential details**

Place of Origin: Guangdong, China Brand Name: Xunying

Model Number: XY-CP03 Type: Gift game machine

Age: >3 Years, >6 Years, >8 Years is\_customized: Yes

Plug Type: US PLUG Product Name: Clip Sticker Card Clamp Machine

Operation: Coin operated Color: As Picture
Size: 50\*55\*177CM Material: Metals+Plastic
Player Quantity: 1 Player Voltage: 110V/220V

Product Name Prize Vending Model Number MW-GM024 Game Machine

Voltage 110/220V Colour As picture

Type Gift game Operation Coin operated

machine

Product 50\*55\*177CM Material Metals and Dimension Plastic

Suitable for Store/Restaurant/Café/Game center

xun yingan imeen alloaba.com