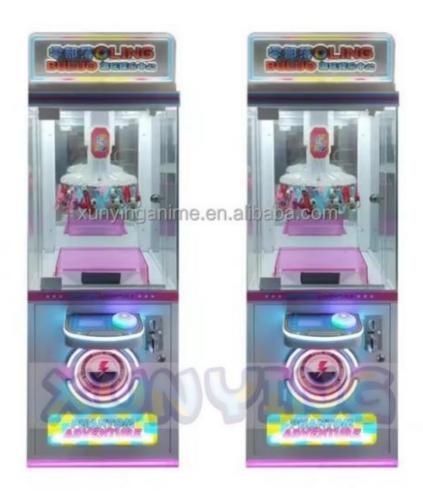

## Commercial Arcade Crane Prizes Gift Personal Claw Machine For Indoor Entertainment

#### **Product Specification**

• Type: Doll Machine

• Age: >3 Years, >6 Years, >8 Years

ls\_customized: YesPlug Type: US PLUG

Name: Clip Prize Machine

Suitable For:
 Amusement Game Center

Product Name: Doll Machine

Material: Metal+acrylic+plastic

• Warranty: 12 Months/Lifetime Maintenance

• Color: Black

• Size: W45\*D55\*H134cm

• Player: 1 Player

• Voltage: 110V/220V/230V

• Weight: 50KG

Highlight: Indoor Entertainment personal claw machine,