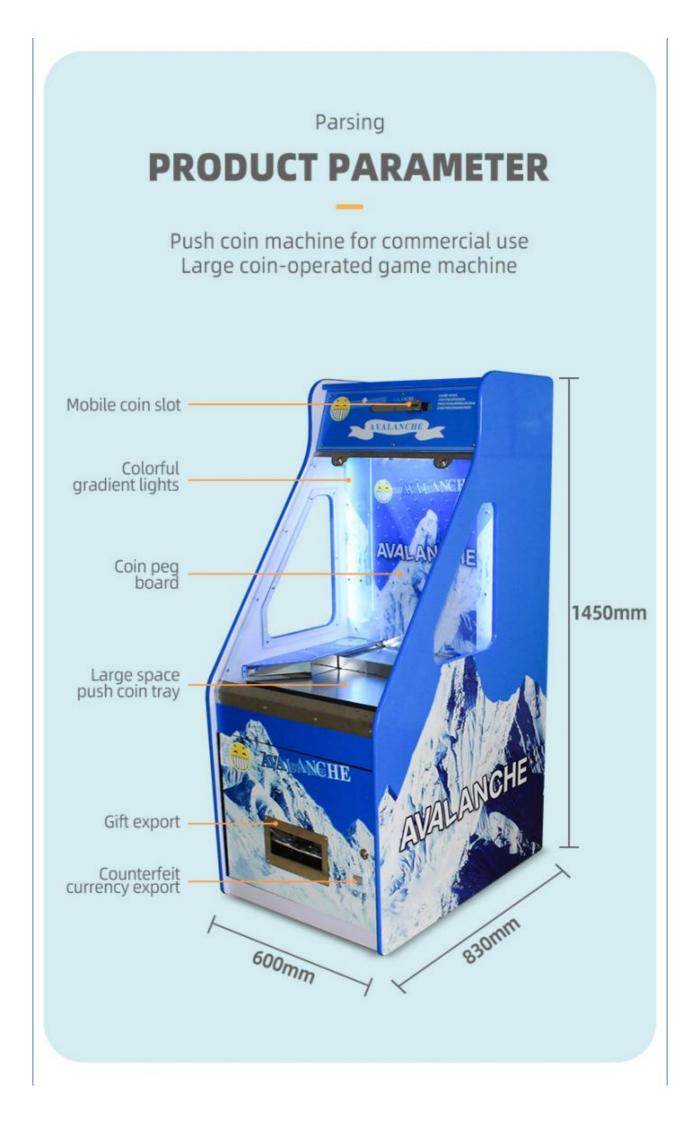

• Suitable For:

Coin Pusher Machine >3 Years, >6 Years, >8 Years Yes US PLUG Coin Pusher Machine Metal+acrylic+plastic Indoor Game Center 12 Months/Lifetime Maintenance W600\*D830\*H1450mm

65KG

Blue

1 Player

| Place of Origin | China                          |
|-----------------|--------------------------------|
| Brand Name      | XunYing                        |
| Model Number    | XY-017                         |
| Туре            | avalanche coin pusher          |
| Age             | >6 Years, >8 Years             |
| is_customized   | Yes                            |
| Plug Type       | US Plug,EU Plug,(All type)     |
| Name            | coin pusher game machine       |
| Material        | Acrylic+Thick wooden board     |
| Color           | Customized Color               |
| Warranty        | 12 Months/Lifetime Maintenance |
| Voltage         | 110V/220V/230V                 |
| Player          | 1 Player                       |
| Size            | 83*60*145cm                    |
| Weight          | 80kg                           |

# Customized PRODUCT PARAMETER

Larger coin pushing space design Can hold more gifts at the same time

Guangzhou Panyu Mingjiang Hose Co., Ltd. (North of Xieshi Highway)