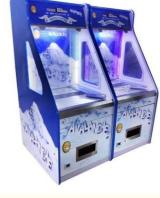

# Indoor Amusement Park Drag Quarter Coin Pusher Arcade Game Blue Custom **Built**

### Overview Essential details

Place of Origin: Guangdong, China Brand Name: XunYing

Model Number: XY-017 Type: Coin Pusher

Age: >3 Years, <3 years, >6 Years, >8 Years is\_customized:Yes

Plug Type: US PLUG Name: Coin pusher

MOQ: 1 Size: 83\*60\*145cm

Weight: 80kg Warranty: 12 Months/Lifetime Maintenance

Material: Acrylic+Hardware Color: Customized Color

Voltage: 110V/220V/230V Player: 1 Player

Product Name: Amusement Game Machine

| Place of Origin | China                          |
|-----------------|--------------------------------|
| Brand Name      | XunYing                        |
| Model Number    | XY-017                         |
| Туре            | avalanche coin pusher          |
| Age             | >6 Years, >8 Years             |
| is_customized   | Yes                            |
| Plug Type       | US Plug,EU Plug,(All type)     |
| Name            | coin pusher game machine       |
| Material        | Acrylic+Thick wooden board     |
| Color           | Customized Color               |
| Warranty        | 12 Months/Lifetime Maintenance |
| Voltage         | 110V/220V/230V                 |
| Player          | 1 Player                       |
| Size            | 83*60*145cm                    |
| Weight          | 80kg                           |