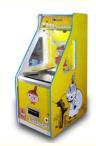

### Overview Essential details

Place of Origin: Guangdong, China Brand Name: XunYing

Model Number: XY-017 Type: Coin Pusher

Age: >3 Years, <3 years, >6 Years, >8 Years is\_customized:Yes

Plug Type: US PLUG Name: Coin pusher

MOQ: 1 Size: 83\*60\*145cm

Weight: 80kg Warranty: 12 Months/Lifetime Maintenance

Material: Acrylic+Hardware Color: Customized Color

Voltage: 110V/220V/230V Player: 1 Player

Product Name: Amusement Game Machine