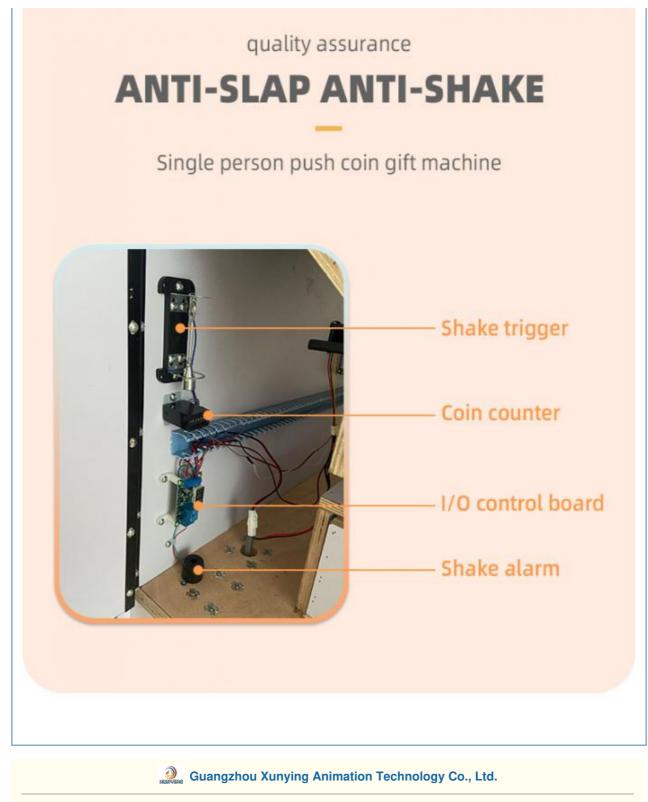

r    | XY-017                         |
| Туре            | avalanche coin pusher          |
| Age             | >6 Years, >8 Years             |
| is_customized   | Yes                            |
| Plug Type       | US Plug,EU Plug,(All type)     |
| Name            | coin pusher game machine       |
| Material        | Acrylic+Thick wooden board     |
| Color           | Customized Color               |
| Warranty        | 12 Months/Lifetime Maintenance |
| Voltage         | 110V/220V/230V                 |
| Player          | 1 Player                       |
| Size            | 83*60*145cm                    |
| Weight          | 80kg                           |

















# Customized PRODUCT PARAMETER

Larger coin pushing space design Can hold more gifts at the same time







Guangzhou Panyu Mingjiang Hose Co., Ltd. (North of Xieshi Highway)