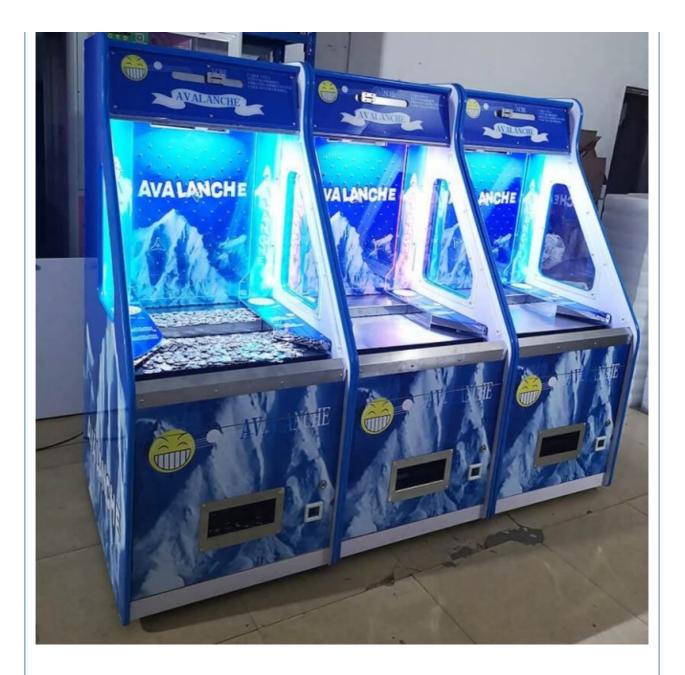

# Indoor Amusement Park Drag Quarter Coin Pusher Arcade Game Blue Custom **Built**

• Suitable For:

Coin Pusher Machine >3 Years, >6 Years, >8 Years Yes US PLUG Coin Pusher Machine Metal+acrylic+plastic Indoor Game Center 12 Months/Lifetime Maintenance W600\*D830\*H1450mm

65KG

Blue

1 Player

| Place of Origin | China                          |
|-----------------|--------------------------------|
| Brand Name      | XunYing                        |
| Model Number    | XY-017                         |
| Туре            | avalanche coin pusher          |
| Age             | >6 Years, >8 Years             |
| is_customized   | Yes                            |
| Plug Type       | US Plug,EU Plug,(All type)     |
| Name            | coin pusher game machine       |
| Material        | Acrylic+Thick wooden board     |
| Color           | Customized Color               |
| Warranty        | 12 Months/Lifetime Maintenance |
| Voltage         | 110V/220V/230V                 |
| Player          | 1 Player                       |
| Size            | 83*60*145cm                    |
| Weight          | 80kg                           |