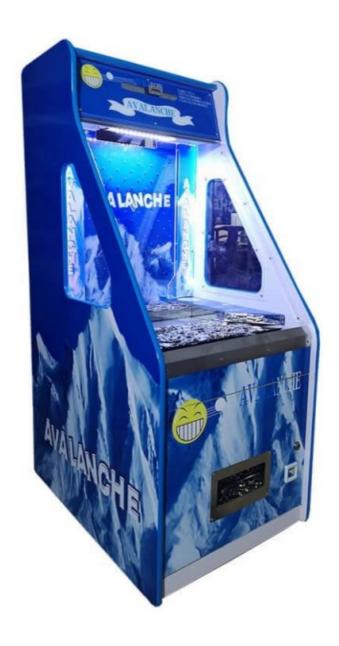

### Overview Essential details

Place of Origin: Guangdong, China Brand Name: XunYing

Model Number: XY-017 Type: Coin Pusher

Age: >3 Years, <3 years, >6 Years, >8 Years is\_customized:Yes

Plug Type: US PLUG Name: Coin pusher

MOQ: 1 Size: 83\*60\*145cm

Weight: 80kg Warranty: 12 Months/Lifetime Maintenance

Material: Acrylic+Hardware Color: Customized Color

Voltage: 110V/220V/230V Player: 1 Player

Product Name: Amusement Game Machine