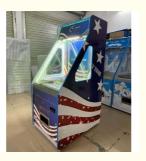

| Place of Origin | China                          |
|-----------------|--------------------------------|
| Brand Name      | XunYing                        |
| Model Number    | XY-017                         |
| Туре            | avalanche coin pusher          |
| Age             | >6 Years, >8 Years             |
| is_customized   | Yes                            |
| Plug Type       | US Plug,EU Plug,(All type)     |
| Name            | coin pusher game machine       |
| Material        | Acrylic+Thick wooden board     |
| Color           | Customized Color               |
| Warranty        | 12 Months/Lifetime Maintenance |
| Voltage         | 110V/220V/230V                 |
| Player          | 1 Player                       |
| Size            | 83*60*145cm                    |
| Weight          | 80kg                           |