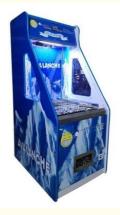

# Indoor Amusement Park Drag Quarter Coin Pusher Arcade Game Blue Custom **Built**

### Overview Essential details

Place of Origin: Guangdong, China Brand Name: XunYing

Model Number: XY-017 Type: Coin Pusher

Age: >3 Years, <3 years, >6 Years, >8 Years is\_customized:Yes

Plug Type: US PLUG Name: Coin pusher

MOQ: 1 Size: 83\*60\*145cm

Weight: 80kg Warranty: 12 Months/Lifetime Maintenance

Material: Acrylic+Hardware Color: Customized Color

Voltage: 110V/220V/230V Player: 1 Player

Product Name: Amusement Game Machine

| Place of Origin | China                          |
|-----------------|--------------------------------|
| Brand Name      | XunYing                        |
| Model Number    | XY-017                         |
| Туре            | avalanche coin pusher          |
| Age             | >6 Years, >8 Years             |
| is_customized   | Yes                            |
| Plug Type       | US Plug,EU Plug,(All type)     |
| Name            | coin pusher game machine       |
| Material        | Acrylic+Thick wooden board     |
| Color           | Customized Color               |
| Warranty        | 12 Months/Lifetime Maintenance |
| Voltage         | 110V/220V/230V                 |
| Player          | 1 Player                       |
| Size            | 83*60*145cm                    |
| Weight          | 80kg                           |