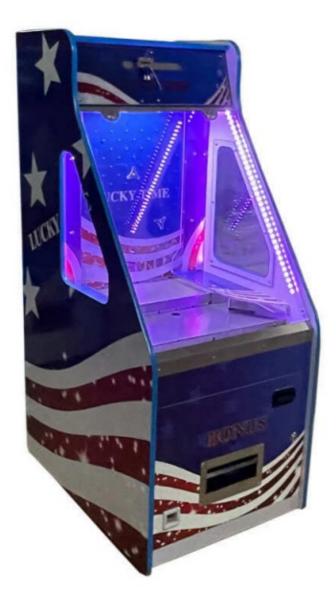

| Place of Origin | China                          |
|-----------------|--------------------------------|
| Brand Name      | XunYing                        |
| Model Number    | XY-017                         |
| Туре            | avalanche coin pusher          |
| Age             | >6 Years, >8 Years             |
| is_customized   | Yes                            |
| Plug Type       | US Plug,EU Plug,(All type)     |
| Name            | coin pusher game machine       |
| Material        | Acrylic+Thick wooden board     |
| Color           | Customized Color               |
| Warranty        | 12 Months/Lifetime Maintenance |
| Voltage         | 110V/220V/230V                 |
| Player          | 1 Player                       |
| Size            | 83*60*145cm                    |
| Weight          | 80kg                           |