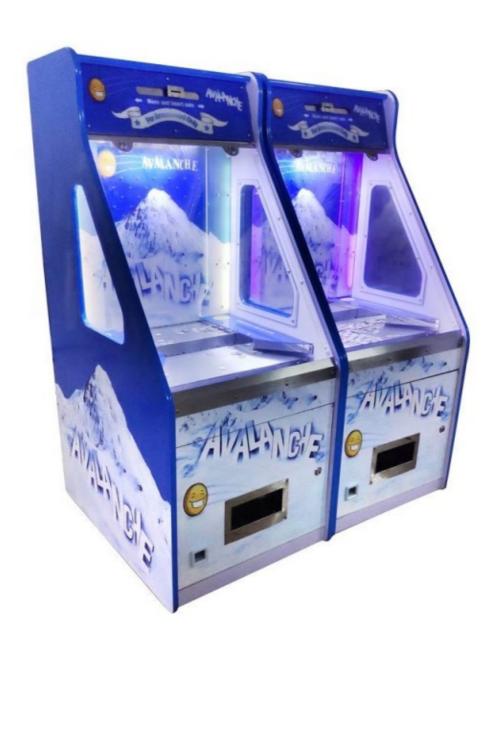

# Customized PRODUCT PARAMETER

Larger coin pushing space design Can hold more gifts at the same time

Guangzhou Panyu Mingjiang Hose Co., Ltd. (North of Xieshi Highway)