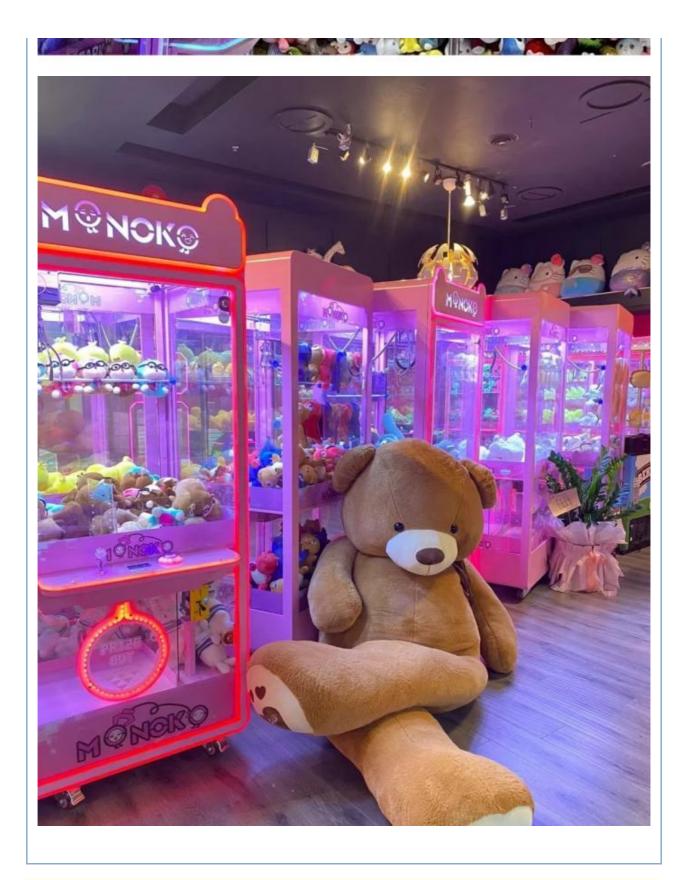

# **Overview**

**Essential details** 

Place of Origin: Guangdong, China Brand Name: Xunying Model Number: XY-CM01 Crane Machine Type:

>3 Years, >6 Years, >8 Years is customized: Yes US PLUG Product Name: Toy Crane Claw Machine

Age:
Plug Type:
Material: 900\*880\*2000mm Metal + Plastic Product Size: Operating Power (W): 80
Player Quantity: 1 110/220 Voltage (V): Certificate: CE certificate

Operation: Coin operated/Bill acceptor/Card reader/Credit card payment device Suitable for: Home/Store/Restaurant/Café/Game center

Claw Crane Machine Name

Warranty 1 Year

Free Design Design

MOQ 2 sets

Material Metal+acrylic+plastic+wood

Item Toy Crane Machine

English\Chinese Language

Amusement Game Center Suitable for

1-4Players Player

Feature Whole playground design



























Guangzhou Xunying Animation Technology Co., Ltd.







● +86-15011936333 **a**770100411@gmail.com **c** coin-gamemachine.com

Guangzhou Panyu Mingjiang Hose Co., Ltd. (North of Xieshi Highway)