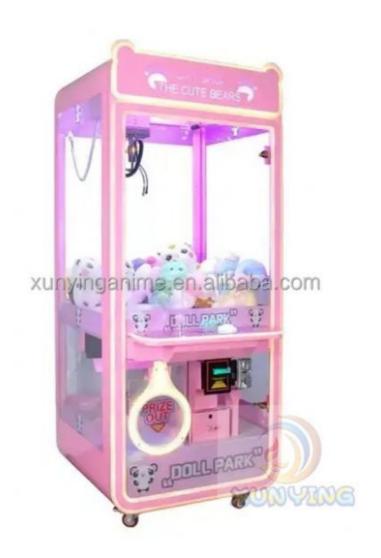

## **Product Specification**

• Type: Crane Machine

• Age: >3 Years, >6 Years, >8 Years

• Is\_customized: Yes

Plug Type: EU/US/UK/AU PLUGName: Toy Crane Claw Machine

Material: Plastic

Suitable For: Amusement Game CenterProduct Name: Toy Crane Claw Machine

• Color: Picture

• Warranty: 12 Months/Lifetime Maintenance

• Player: 1 Player

Size: 900\*880\*2000mmVoltage: 110V/220V/230V

• Weight: 60KG

Highlight: arcade doll claw machine,

### **Overview**

**Essential details** 

Place of Origin: Guangdong, China Brand Name: Xunying Model Number: XY-CM01 Crane Machine Type:

>3 Years, >6 Years, >8 Years is customized: Yes US PLUG Product Name: Toy Crane Claw Machine

Age:
Plug Type:
Material: 900\*880\*2000mm Metal + Plastic Product Size: Operating Power (W): 80
Player Quantity: 1 110/220 Voltage (V): Certificate: CE certificate

Operation: Coin operated/Bill acceptor/Card reader/Credit card payment device Suitable for: Home/Store/Restaurant/Café/Game center