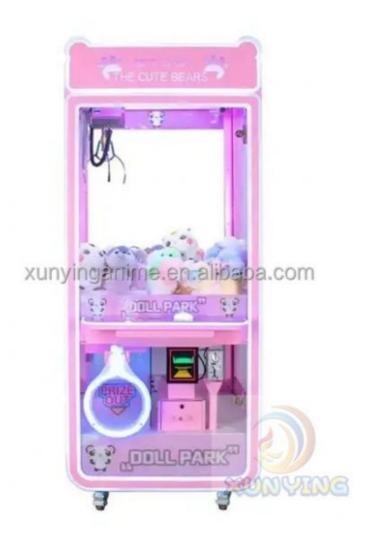

# Customized Coin Operated Toy Vending Arcade Doll Claw Machine with Bill Acceptor

## **Product Specification**

• Type: Crane Machine

• Age: >3 Years, >6 Years, >8 Years

• Is\_customized: Yes

Plug Type: EU/US/UK/AU PLUGName: Toy Crane Claw Machine

Material: Plastic

Suitable For: Amusement Game CenterProduct Name: Toy Crane Claw Machine

• Color: Picture

• Warranty: 12 Months/Lifetime Maintenance

• Player: 1 Player

Size: 900\*880\*2000mmVoltage: 110V/220V/230V

• Weight: 60KG

Highlight: arcade doll claw machine,