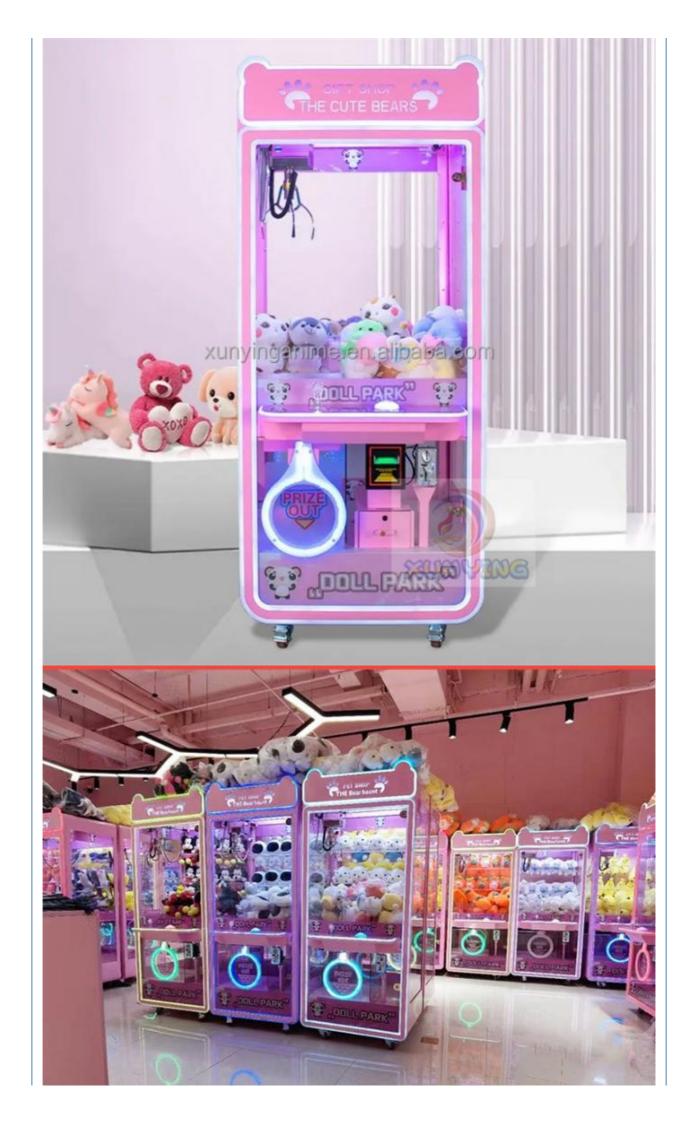

escription**

### **Overview**

**Essential details** 

Place of Origin: Guangdong, China Brand Name: Xunying Model Number: XY-CM01 Crane Machine Type:

>3 Years, >6 Years, >8 Years is customized: Yes US PLUG Product Name: Toy Crane Claw Machine

Age:
Plug Type:
Material: 900\*880\*2000mm Metal + Plastic Product Size: Operating Power (W): 80
Player Quantity: 1 110/220 Voltage (V): Certificate: CE certificate

Operation: Coin operated/Bill acceptor/Card reader/Credit card payment device Suitable for: Home/Store/Restaurant/Café/Game center

Claw Crane Machine Name

Warranty 1 Year

Free Design Design

MOQ 2 sets

Material Metal+acrylic+plastic+wood

Item Toy Crane Machine

English\Chinese Language

Amusement Game Center Suitable for

1-4Players Player

Feature Whole playground design



























Guangzhou Xunying Animation Technology Co., Ltd.







● +86-15011936333 **a**770100411@gmail.com **c** coin-gamemachine.com

Guangzhou Panyu Mingjiang Hose Co., Ltd. (North of Xieshi Highway)