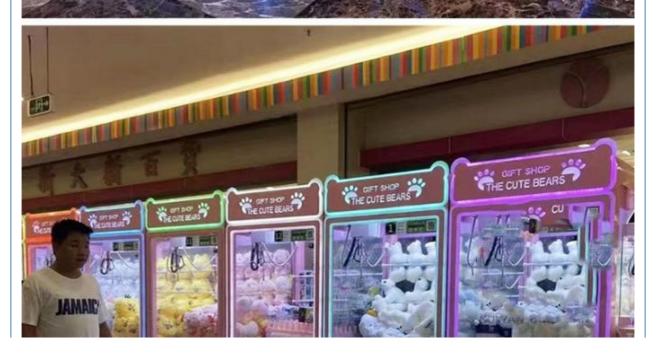

## **Product Specification**

• Type: Crane Machine

• Age: >3 Years, >6 Years, >8 Years

• Is\_customized: Yes

Plug Type: EU/US/UK/AU PLUGName: Toy Crane Claw Machine

Material: Plastic

Suitable For: Amusement Game CenterProduct Name: Toy Crane Claw Machine

• Color: Picture

• Warranty: 12 Months/Lifetime Maintenance

• Player: 1 Player

Size: 900\*880\*2000mmVoltage: 110V/220V/230V

• Weight: 60KG

Highlight: arcade doll claw machine,