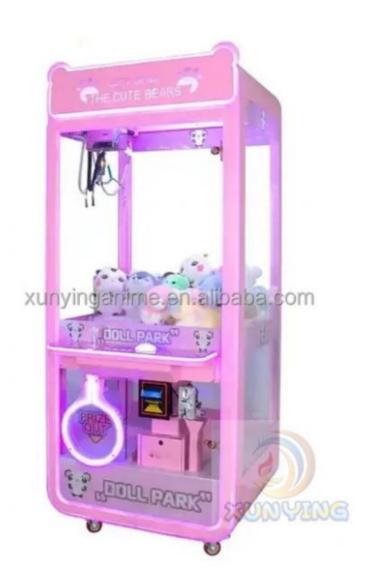

# Customized Coin Operated Toy Vending Arcade Doll Claw Machine with Bill Acceptor

## **Product Specification**

• Type: Crane Machine

• Age: >3 Years, >6 Years, >8 Years

• Is\_customized: Yes

Plug Type: EU/US/UK/AU PLUGName: Toy Crane Claw Machine

Material: Plastic

Suitable For: Amusement Game CenterProduct Name: Toy Crane Claw Machine

• Color: Picture

• Warranty: 12 Months/Lifetime Maintenance

• Player: 1 Player

Size: 900\*880\*2000mmVoltage: 110V/220V/230V

• Weight: 60KG

Highlight: arcade doll claw machine,