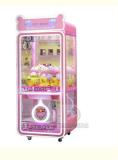

# Customized Coin Operated Toy Vending Arcade Doll Claw Machine with Bill Acceptor

#### **Basic Information**

• Place of Origin: Guangdong, China

Brand Name: XunyingModel Number: XY-CM01

• Price: \$340.00/pieces 1-499 pieces



## **Product Specification**

• Type: Crane Machine

• Age: >3 Years, >6 Years, >8 Years

• Is\_customized: Yes

Plug Type: EU/US/UK/AU PLUGName: Toy Crane Claw Machine

Material: Plastic

Suitable For: Amusement Game CenterProduct Name: Toy Crane Claw Machine

• Color: Picture

• Warranty: 12 Months/Lifetime Maintenance

• Player: 1 Player

Size: 900\*880\*2000mmVoltage: 110V/220V/230V

• Weight: 60KG

Highlight: arcade doll claw machine,



## More Images









## **Products Description**

### **Overview**

**Essential details** 

Place of Origin: Guangdong, China Brand Name: Xunying Model Number: XY-CM01 Crane Machine Type:

>3 Years, >6 Years, >8 Years is customized: Yes US PLUG Product Name: Toy Crane Claw Machine

Age:
Plug Type:
Material: 900\*880\*2000mm Metal + Plastic Product Size: Operating Power (W): 80
Player Quantity: 1 110/220 Voltage (V): Certificate: CE certificate

Operation: Coin operated/Bill acceptor/Card reader/Credit card payment device Suitable for: Home/Store/Restaurant/Café/Game center

Claw Crane Machine Name

Warranty 1 Year

Free Design Design

MOQ 2 sets

Material Metal+acrylic+plastic+wood

Item Toy Crane Machine

English\Chinese Language

Amusement Game Center Suitable for

1-4Players Player

Feature Whole playgrou