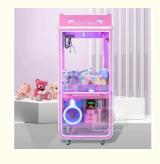

## **Product Specification**

• Type: Crane Machine

• Age: >3 Years, >6 Years, >8 Years

• Is\_customized: Yes

Plug Type: EU/US/UK/AU PLUGName: Toy Crane Claw Machine

Material: Plastic

Suitable For: Amusement Game CenterProduct Name: Toy Crane Claw Machine

• Color: Picture

• Warranty: 12 Months/Lifetime Maintenance

• Player: 1 Player

Size: 900\*880\*2000mmVoltage: 110V/220V/230V

• Weight: 60KG

Highlight: arcade doll claw machine,

### **Overview**

**Essential details** 

Place of Origin: Guangdong, China Brand Name: Xunying Model Number: XY-CM01 Crane Machine Type:

>3 Years, >6 Years, >8 Years is customized: Yes US PLUG Product Name: Toy Crane Claw Machine

Age:
Plug Type:
Material: 900\*880\*2000mm Metal + Plastic Product Size: Operating Power (W): 80
Player Quantity: 1 110/220 Voltage (V): Certificate: CE certificate

Operation: Coin operated/Bill acceptor/Card reader/Credit card payment device Suitable for: Home/Store/Restaurant/Café/Game center