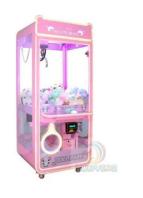

# Customized Coin Operated Toy Vending Arcade Doll Claw Machine with Bill Acceptor

## **Product Specification**

• Type: Crane Machine

• Age: >3 Years, >6 Years, >8 Years

• Is\_customized: Yes

Plug Type: EU/US/UK/AU PLUGName: Toy Crane Claw Machine

Material: Plastic

Suitable For: Amusement Game CenterProduct Name: Toy Crane Claw Machine

• Color: Picture

• Warranty: 12 Months/Lifetime Maintenance

• Player: 1 Player

Size: 900\*880\*2000mmVoltage: 110V/220V/230V

• Weight: 60KG

Highlight: arcade doll claw machine,