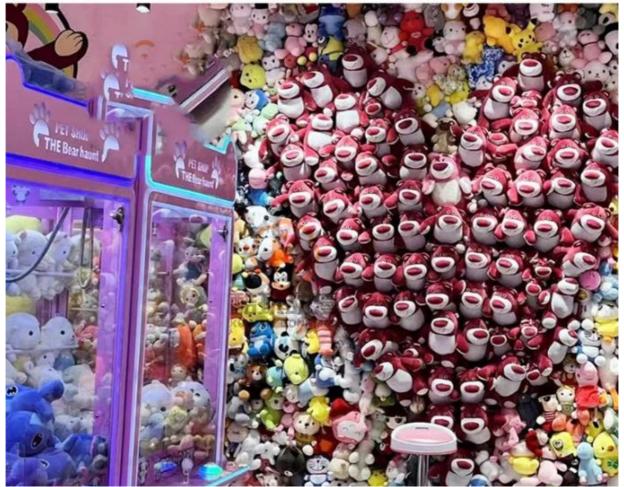

### **Overview**

**Essential details** 

Place of Origin: Guangdong, China Brand Name: Xunying Model Number: XY-CM01 Crane Machine Type:

>3 Years, >6 Years, >8 Years is customized: Yes US PLUG Product Name: Toy Crane Claw Machine

Age:
Plug Type:
Material: 900\*880\*2000mm Metal + Plastic Product Size: Operating Power (W): 80
Player Quantity: 1 110/220 Voltage (V): Certificate: CE certificate

Operation: Coin operated/Bill acceptor/Card reader/Credit card payment device Suitable for: Home/Store/Restaurant/Café/Game center

Claw Crane Machine Name

Warranty 1 Year

Free Design Design

MOQ 2 sets

Material Metal+acrylic+plastic+wood

Item Toy Crane Machine

English\Chinese Language

Amusement Game Center Suitable for

1-4Players Player

Feature Whole playground design



























Guangzhou Xunying Animation Technology Co., Ltd.







● +86-15011936333 **a**770100411@gmail.com **c** coin-gamemachine.com

Guangzhou Panyu Mingjiang Hose Co., Ltd. (North of Xieshi Highway)