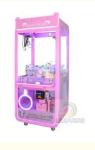

# Customized Coin Operated Toy Vending Arcade Doll Claw Machine with Bill Acceptor

## **Product Specification**

• Type: Crane Machine

• Age: >3 Years, >6 Years, >8 Years

• Is\_customized: Yes

Plug Type: EU/US/UK/AU PLUGName: Toy Crane Claw Machine

Material: Plastic

Suitable For: Amusement Game CenterProduct Name: Toy Crane Claw Machine

• Color: Picture

• Warranty: 12 Months/Lifetime Maintenance

• Player: 1 Player

Size: 900\*880\*2000mmVoltage: 110V/220V/230V

• Weight: 60KG

Highlight: arcade doll claw machine,