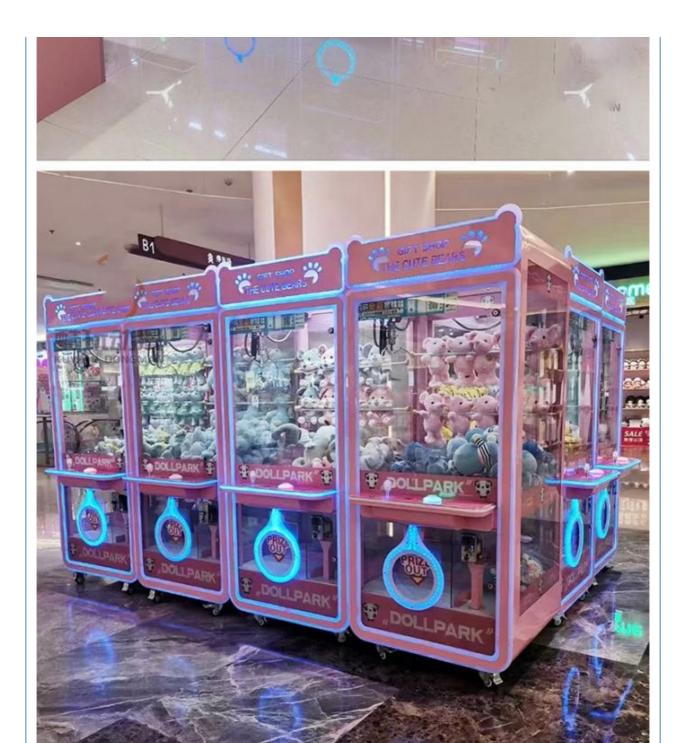

cription**

### **Overview**

**Essential details** 

Place of Origin: Guangdong, China Brand Name: Xunying Model Number: XY-CM01 Crane Machine Type:

>3 Years, >6 Years, >8 Years is customized: Yes US PLUG Product Name: Toy Crane Claw Machine

Age:
Plug Type:
Material: 900\*880\*2000mm Metal + Plastic Product Size: Operating Power (W): 80
Player Quantity: 1 110/220 Voltage (V): Certificate: CE certificate

Operation: Coin operated/Bill acceptor/Card reader/Credit card payment device Suitable for: Home/Store/Restaurant/Café/Game center

Claw Crane Machine Name

Warranty 1 Year

Free Design Design

MOQ 2 sets

Material Metal+acrylic+plastic+wood

Item Toy Crane Machine

English\Chinese Language

Amusement Game Center Suitable for

1-4Players Player

Feature Whole playground design



























Guangzhou Xunying Animation Technology Co., Ltd.







● +86-15011936333 **a**770100411@gmail.com **c** coin-gamemachine.com

Guangzhou Panyu Mingjiang Hose Co., Ltd. (North of Xieshi Highway)