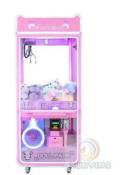

# Customized Coin Operated Toy Vending Arcade Doll Claw Machine with Bill Acceptor

## **Product Specification**

• Type: Crane Machine

• Age: >3 Years, >6 Years, >8 Years

• Is\_customized: Yes

Plug Type: EU/US/UK/AU PLUGName: Toy Crane Claw Machine

Material: Plastic

Suitable For: Amusement Game CenterProduct Name: Toy Crane Claw Machine

• Color: Picture

• Warranty: 12 Months/Lifetime Maintenance

• Player: 1 Player

Size: 900\*880\*2000mmVoltage: 110V/220V/230V

• Weight: 60KG

Highlight: arcade doll claw machine,