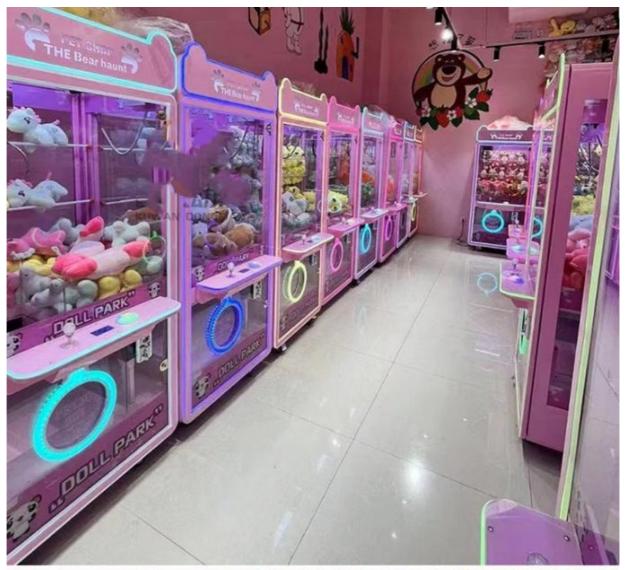

### **Overview**

**Essential details** 

Place of Origin: Guangdong, China Brand Name: Xunying Model Number: XY-CM01 Crane Machine Type:

>3 Years, >6 Years, >8 Years is customized: Yes US PLUG Product Name: Toy Crane Claw Machine

Age:
Plug Type:
Material: 900\*880\*2000mm Metal + Plastic Product Size: Operating Power (W): 80
Player Quantity: 1 110/220 Voltage (V): Certificate: CE certificate

Operation: Coin operated/Bill acceptor/Card reader/Credit card payment device Suitable for: Home/Store/Restaurant/Café/Game center

Claw Crane Machine Name

Warranty 1 Year

Free Design Design

MOQ 2 sets

Material Metal+acrylic+plastic+wood

Item Toy Crane Machine

English\Chinese Language

Amusement Game Center Suitable for

1-4Players Player

Feature Whole playground design



























Guangzhou Xunying Animation Technology Co., Ltd.







● +86-15011936333 **a**770100411@gmail.com **c** coin-gamemachine.com

Guangzhou Panyu Mingjiang Hose Co., Ltd. (North of Xieshi Highway)