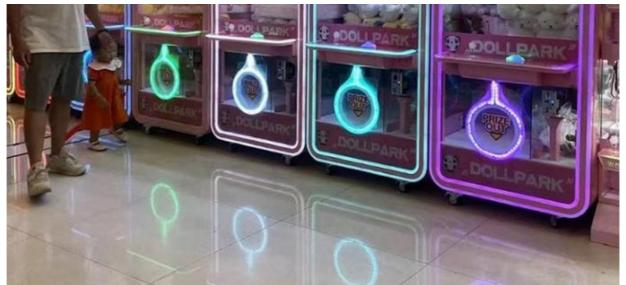

## **Product Specification**

• Type: Crane Machine

• Age: >3 Years, >6 Years, >8 Years

• Is\_customized: Yes

Plug Type: EU/US/UK/AU PLUGName: Toy Crane Claw Machine

Material: Plastic

Suitable For: Amusement Game CenterProduct Name: Toy Crane Claw Machine

• Color: Picture

• Warranty: 12 Months/Lifetime Maintenance

• Player: 1 Player

Size: 900\*880\*2000mmVoltage: 110V/220V/230V

• Weight: 60KG

Highlight: arcade doll claw machine,