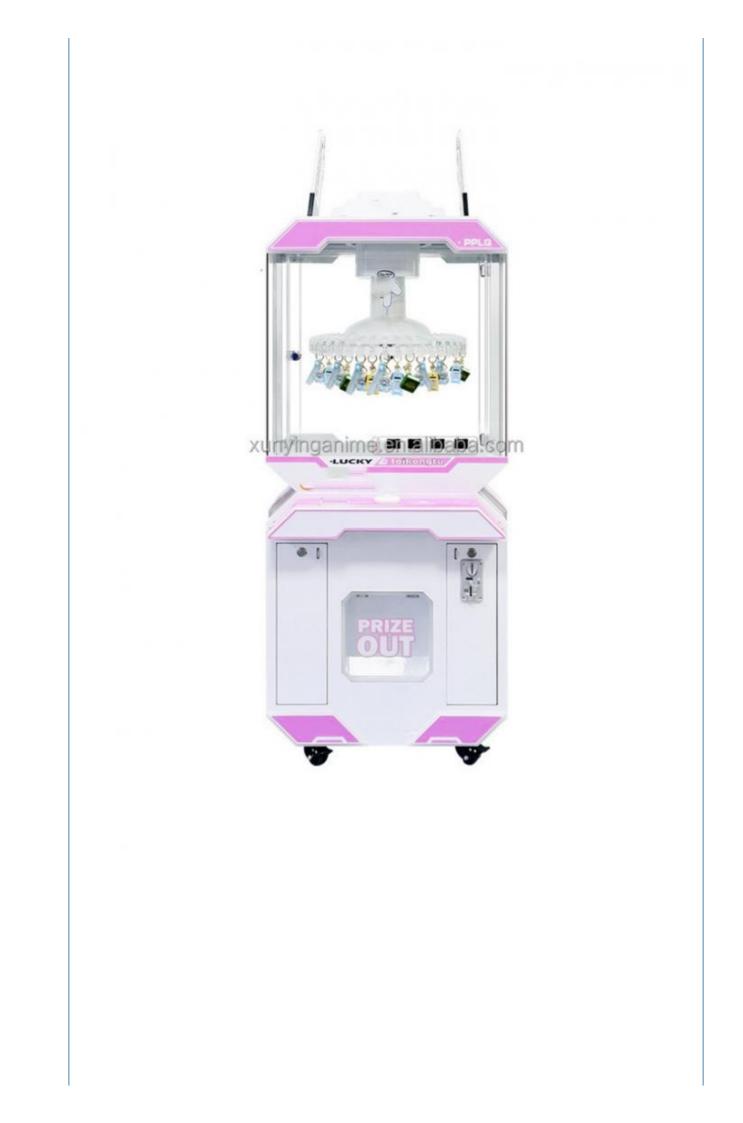

#### **Product Specification**

- Type:Age:
- Coin Pusher
- Is\_customized:
- Plug Type:
- Name:
- Material:
- Suitable For:
- Product Name:
- Warranty:
- Color:
- Player:
- Voltage:
- Size:
- Weight:
- Highlight:

- >3 Years, >6 Years, >8 Years Yes EU/US/UK/AU Plug
- Prize Gift Game Machine
- Plastic
- Amusement Game Center
- Prize Gift Game Machine
  - 12 Months/Lifetime Maintenance
    - Picture
    - 1 Player
  - 110V/220V/230V
  - 170\*120\*235cm
  - 50KG
    - 220V small crane machine,

| Color         | colorful or custom color is available                                                    |
|---------------|------------------------------------------------------------------------------------------|
| Material      | Metals and Plastic                                                                       |
| Machine Size  | 75*50*155CM                                                                              |
| Moq           | 2 unit                                                                                   |
| Net Weight    | 85kg                                                                                     |
| Maximum Power | 190W.                                                                                    |
| Voltage       | 110V or 220V                                                                             |
| Where To Use  | amusement center, game center, shopping center, parks, holiday resorts, theme parks, etc |