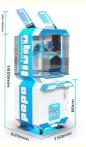

| Color         | colorful or custom color is available                                                    |
|---------------|------------------------------------------------------------------------------------------|
| Material      | Metals and Plastic                                                                       |
| Machine Size  | 75*50*155CM                                                                              |
| Moq           | 2 unit                                                                                   |
| Net Weight    | 85kg                                                                                     |
| Maximum Power | 190W.                                                                                    |
| Voltage       | 110V or 220V                                                                             |
| Where To Use  | amusement center, game center, shopping center, parks, holiday resorts, theme parks, etc |