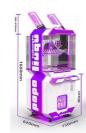

#### Essential details

Place of Origin: Guangdong, China Brand Name: Xunying Model Number: XY-CP02 Type: Prize Gift Game Machine Age: >3 Years, >6 Years, >8 Years is\_customized: Yes Plug Type: US PLUG Name: Prize Gift Game Machine Warranty: 12 Months Material: Metal+acrylic+plastic Suitable for: Amusement Game Center Player: 2 Players Color: Customized Color Feature: Stable Hardware MOQ: 1 Set Voltage: 110V/220V Delivery time: 7-15 Working Days