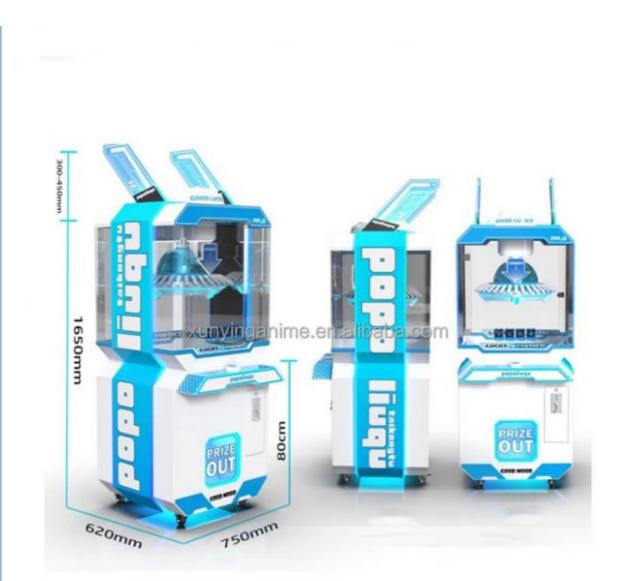

- >3 Years, >6 Years, >8 Years Yes EU/US/UK/AU Plug
- Prize Gift Game Machine
- Plastic
- Amusement Game Center
- Prize Gift Game Machine
  - 12 Months/Lifetime Maintenance
    - Picture
    - 1 Player
  - 110V/220V/230V
  - 170\*120\*235cm
  - 50KG
    - 220V small crane machine,

| Color         | colorful or custom color is available                                                    |
|---------------|------------------------------------------------------------------------------------------|
| Material      | Metals and Plastic                                                                       |
| Machine Size  | 75*50*155CM                                                                              |
| Moq           | 2 unit                                                                                   |
| Net Weight    | 85kg                                                                                     |
| Maximum Power | 190W.                                                                                    |
| Voltage       | 110V or 220V                                                                             |
| Where To Use  | amusement center, game center, shopping center, parks, holiday resorts, theme parks, etc |