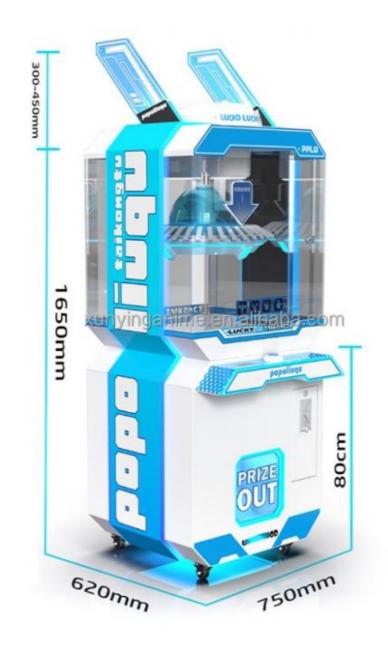

#### **Product Specification**

- Type:Age:
- Coin Pusher
- Is\_customized:
- Plug Type:
- Name:
- Material:
- Suitable For:
- Product Name:
- Warranty:
- Color:
- Player:
- Voltage:
- Size:
- Weight:
- Highlight:

- >3 Years, >6 Years, >8 Years Yes EU/US/UK/AU Plug
- Prize Gift Game Machine
- Plastic
- Amusement Game Center
- Prize Gift Game Machine
  - 12 Months/Lifetime Maintenance
    - Picture
    - 1 Player
  - 110V/220V/230V
  - 170\*120\*235cm
  - 50KG
    - 220V small crane machine,

| Color         | colorful or custom color is available                                                    |
|---------------|------------------------------------------------------------------------------------------|
| Material      | Metals and Plastic                                                                       |
| Machine Size  | 75*50*155CM                                                                              |
| Moq           | 2 unit                                                                                   |
| Net Weight    | 85kg                                                                                     |
| Maximum Power | 190W.                                                                                    |
| Voltage       | 110V or 220V                                                                             |
| Where To Use  | amusement center, game center, shopping center, parks, holiday resorts, theme parks, etc |