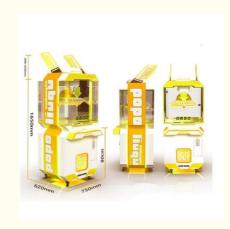

- >3 Years, >6 Years, >8 Years Yes EU/US/UK/AU Plug
- Prize Gift Game Machine
- Plastic
- Amusement Game Center
- Prize Gift Game Machine
  - 12 Months/Lifetime Maintenance
    - Picture
    - 1 Player
  - 110V/220V/230V
  - 170\*120\*235cm
  - 50KG
    - 220V small crane machine,

#### Essential details

Place of Origin: Guangdong, China Brand Name: Xunying Model Number: XY-CP02 Type: Prize Gift Game Machine Age: >3 Years, >6 Years, >8 Years is\_customized: Yes Plug Type: US PLUG Name: Prize Gift Game Machine Warranty: 12 Months Material: Metal+acrylic+plastic Suitable for: Amusement Game Center Player: 2 Players Color: Customized Color Feature: Stable Hardware MOQ: 1 Set Voltage: 110V/220V Delivery time: 7-15 Working Days