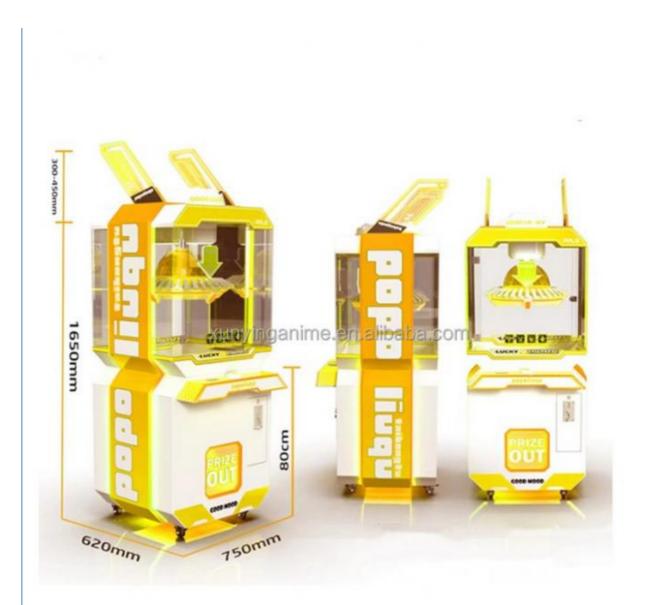

#### **Product Specification**

- Type:Age:
- Coin Pusher
- Is\_customized:
- Plug Type:
- Name:
- Material:
- Suitable For:
- Product Name:
- Warranty:
- Color:
- Player:
- Voltage:
- Size:
- Weight:
- Highlight:

- >3 Years, >6 Years, >8 Years Yes EU/US/UK/AU Plug
- Prize Gift Game Machine
- Plastic
- Amusement Game Center
- Prize Gift Game Machine
  - 12 Months/Lifetime Maintenance
    - Picture
    - 1 Player
  - 110V/220V/230V
  - 170\*120\*235cm
  - 50KG
    - 220V small crane machine,

| Color         | colorful or custom color is available                                                    |
|---------------|------------------------------------------------------------------------------------------|
| Material      | Metals and Plastic                                                                       |
| Machine Size  | 75*50*155CM                                                                              |
| Moq           | 2 unit                                                                                   |
| Net Weight    | 85kg                                                                                     |
| Maximum Power | 190W.                                                                                    |
| Voltage       | 110V or 220V                                                                             |
| Where To Use  | amusement center, game center, shopping center, parks, holiday resorts, theme parks, etc |