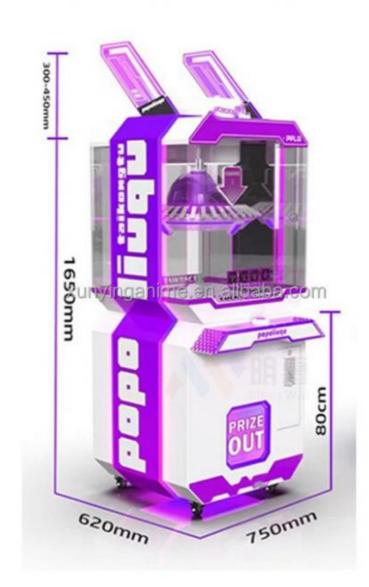

#### **Product Specification**

- Type:Age:
- Coin Pusher
- Is\_customized:
- Plug Type:
- Name:
- Material:
- Suitable For:
- Product Name:
- Warranty:
- Color:
- Player:
- Voltage:
- Size:
- Weight:
- Highlight:

- >3 Years, >6 Years, >8 Years Yes EU/US/UK/AU Plug
- Prize Gift Game Machine
- Plastic
- Amusement Game Center
- Prize Gift Game Machine
  - 12 Months/Lifetime Maintenance
    - Picture
    - 1 Player
  - 110V/220V/230V
  - 170\*120\*235cm
  - 50KG
    - 220V small crane machine,

| Color         | colorful or custom color is available                                                    |
|---------------|------------------------------------------------------------------------------------------|
| Material      | Metals and Plastic                                                                       |
| Machine Size  | 75*50*155CM                                                                              |
| Moq           | 2 unit                                                                                   |
| Net Weight    | 85kg                                                                                     |
| Maximum Power | 190W.                                                                                    |
| Voltage       | 110V or 220V                                                                             |
| Where To Use  | amusement center, game center, shopping center, parks, holiday resorts, theme parks, etc |