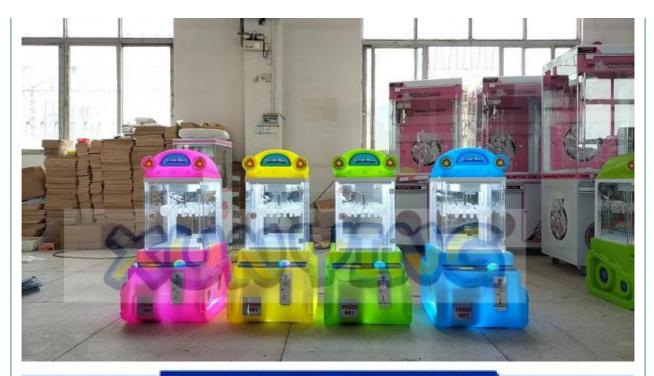

#### **Product Specification**

- Type:Age:
- Coin Pusher
- Is\_customized:
- Plug Type:
- Name:
- Material:
- Suitable For:
- Product Name:
- Warranty:
- Color:
- Player:
- Voltage:
- Size:
- Weight:
- Highlight:

- >3 Years, >6 Years, >8 Years Yes EU/US/UK/AU Plug
- Prize Gift Game Machine
- Plastic
- Amusement Game Center
- Prize Gift Game Machine
  - 12 Months/Lifetime Maintenance
    - Picture
    - 1 Player
  - 110V/220V/230V
  - 170\*120\*235cm
  - 50KG
    - 220V small crane machine,