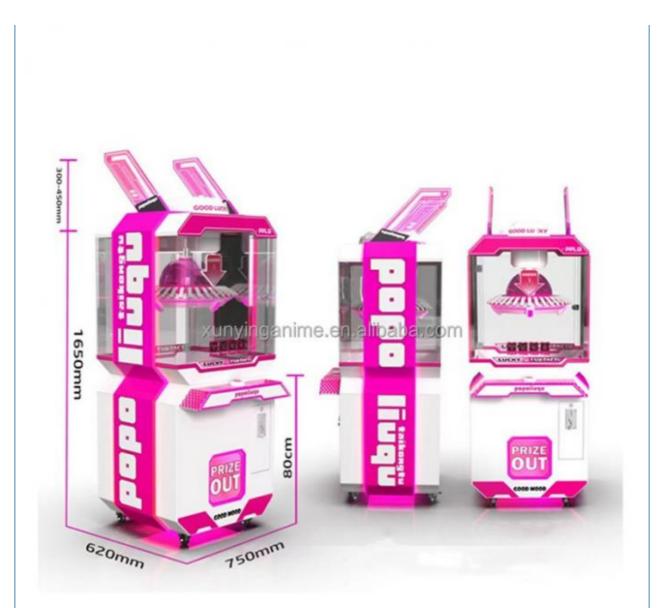

- >3 Years, >6 Years, >8 Years Yes EU/US/UK/AU Plug
- Prize Gift Game Machine
- Plastic
- Amusement Game Center
- Prize Gift Game Machine
  - 12 Months/Lifetime Maintenance
    - Picture
    - 1 Player
  - 110V/220V/230V
  - 170\*120\*235cm
  - 50KG
    - 220V small crane machine,

| Color         | colorful or custom color is available                                                    |
|---------------|------------------------------------------------------------------------------------------|
| Material      | Metals and Plastic                                                                       |
| Machine Size  | 75*50*155CM                                                                              |
| Moq           | 2 unit                                                                                   |
| Net Weight    | 85kg                                                                                     |
| Maximum Power | 190W.                                                                                    |
| Voltage       | 110V or 220V                                                                             |
| Where To Use  | amusement center, game center, shopping center, parks, holiday resorts, theme parks, etc |