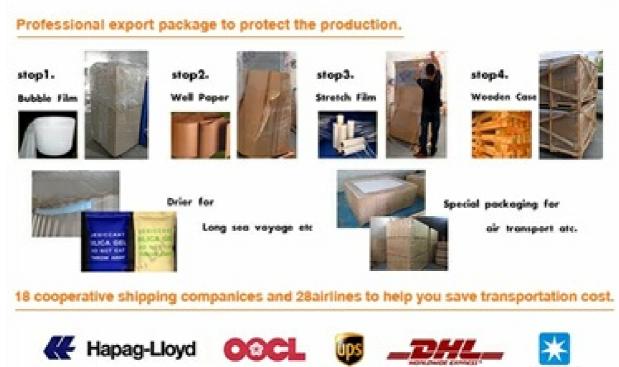

lastic                                                                       |
| Machine Size  | 75*50*155CM                                                                              |
| Moq           | 2 unit                                                                                   |
| Net Weight    | 85kg                                                                                     |
| Maximum Power | 190W.                                                                                    |
| Voltage       | 110V or 220V                                                                             |
| Where To Use  | amusement center, game center, shopping center, parks, holiday resorts, theme parks, etc |















# PACKAGING LOGISTICS





JOW The Page VI



LINE