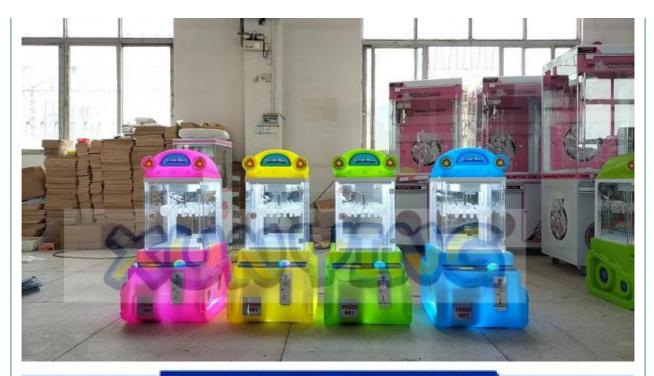

----------------------|
| Material      | Metals and Plastic                                                                       |
| Machine Size  | 75*50*155CM                                                                              |
| Moq           | 2 unit                                                                                   |
| Net Weight    | 85kg                                                                                     |
| Maximum Power | 190W.                                                                                    |
| Voltage       | 110V or 220V                                                                             |
| Where To Use  | amusement center, game center, shopping center, parks, holiday resorts, theme parks, etc |















# PACKAGING LOGISTICS





JOW The Page VI



LINE