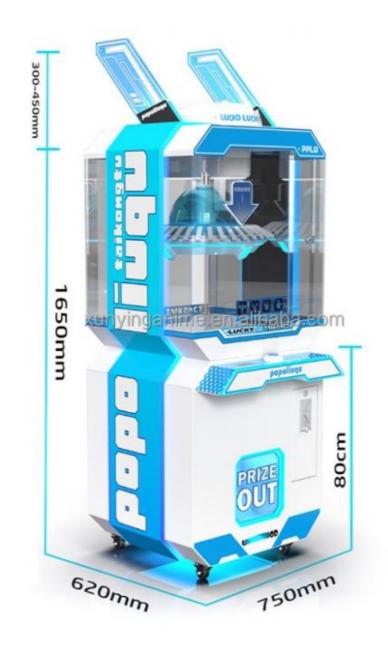

- 12 Months/Lifetime Maintenance
  - Picture

  - 1 Player
- 110V/220V/230V
- 170\*120\*235cm
- 50KG
  - Clip Prize electric mini crane machine.

| Color         | colorful or custom color is available                                                    |
|---------------|------------------------------------------------------------------------------------------|
| Material      | Metals and Plastic                                                                       |
| Machine Size  | 75*50*155CM                                                                              |
| Moq           | 2 unit                                                                                   |
| Net Weight    | 85kg                                                                                     |
| Maximum Power | 190W.                                                                                    |
| Voltage       | 110V or 220V                                                                             |
| Where To Use  | amusement center, game center, shopping center, parks, holiday resorts, theme parks, etc |