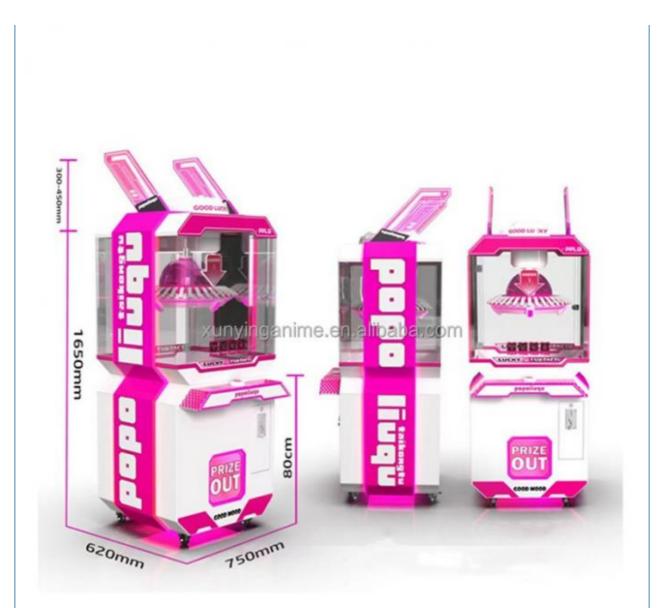

#### Essential details

Place of Origin: Guangdong, China Brand Name: Xunying Model Number: XY-CP02 Type: Prize Gift Game Machine Age: >3 Years, >6 Years, >8 Years is\_customized: Yes Plug Type: US PLUG Name: Prize Gift Game Machine Warranty: 12 Months Material: Metal+acrylic+plastic Suitable for: Amusement Game Center Player: 2 Players Color: Customized Color Feature: Stable Hardware MOQ: 1 Set Voltage: 110V/220V Delivery time: 7-15 Working Days

| Color         | colorful or custom color is available                                                    |
|---------------|------------------------------------------------------------------------------------------|
| Material      | Metals and Plastic                                                                       |
| Machine Size  | 75*50*155CM                                                                              |
| Moq           | 2 unit                                                                                   |
| Net Weight    | 85kg                                                                                     |
| Maximum Power | 190W.                                                                                    |
| Voltage       | 110V or 220V                                                                             |
| Where To Use  | amusement center, game center, shopping center, parks, holiday resorts, theme parks, etc |