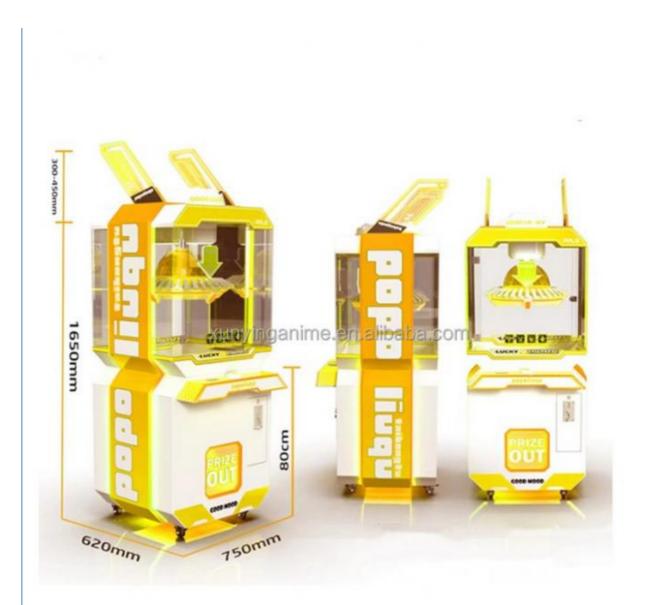

#### Essential details

Place of Origin: Guangdong, China Brand Name: Xunying Model Number: XY-CP02 Type: Prize Gift Game Machine Age: >3 Years, >6 Years, >8 Years is\_customized: Yes Plug Type: US PLUG Name: Prize Gift Game Machine Warranty: 12 Months Material: Metal+acrylic+plastic Suitable for: Amusement Game Center Player: 2 Players Color: Customized Color Feature: Stable Hardware MOQ: 1 Set Voltage: 110V/220V Delivery time: 7-15 Working Days

| Color         | colorful or custom color is available                                                    |
|---------------|------------------------------------------------------------------------------------------|
| Material      | Metals and Plastic                                                                       |
| Machine Size  | 75*50*155CM                                                                              |
| Moq           | 2 unit                                                                                   |
| Net Weight    | 85kg                                                                                     |
| Maximum Power | 190W.                                                                                    |
| Voltage       | 110V or 220V                                                                             |
| Where To Use  | amusement center, game center, shopping center, parks, holiday resorts, theme parks, etc |