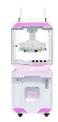

#### Essential details

Place of Origin: Guangdong, China Brand Name: Xunying Model Number: XY-CP02 Type: Prize Gift Game Machine Age: >3 Years, >6 Years, >8 Years is\_customized: Yes Plug Type: US PLUG Name: Prize Gift Game Machine Warranty: 12 Months Material: Metal+acrylic+plastic Suitable for: Amusement Game Center Player: 2 Players Color: Customized Color Feature: Stable Hardware MOQ: 1 Set Voltage: 110V/220V Delivery time: 7-15 Working Days