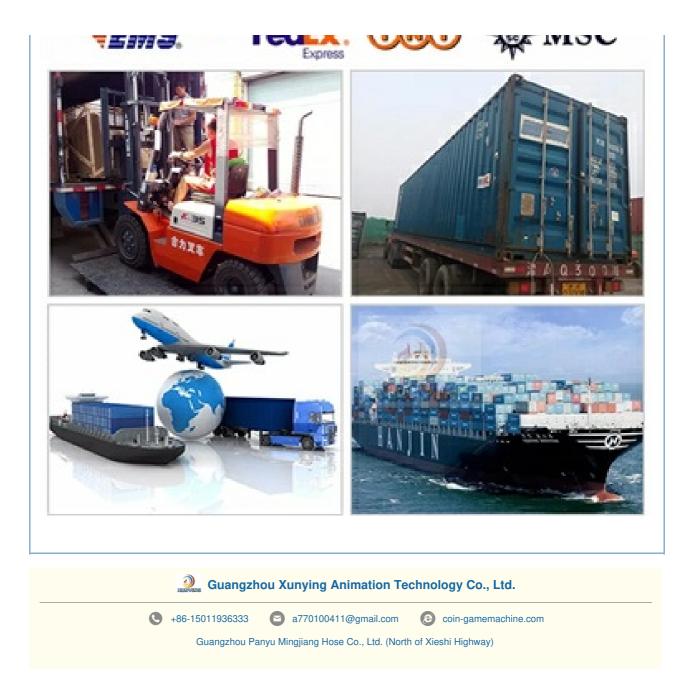

stic                                                                       |
| Machine Size  | 75*50*155CM                                                                              |
| Moq           | 2 unit                                                                                   |
| Net Weight    | 85kg                                                                                     |
| Maximum Power | 190W.                                                                                    |
| Voltage       | 110V or 220V                                                                             |
| Where To Use  | amusement center, game center, shopping center, parks, holiday resorts, theme parks, etc |















# PACKAGING LOGISTICS





JOW The Page VI



LINE