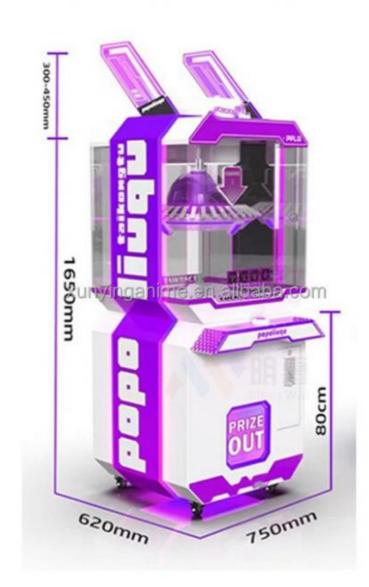

#### Essential details

Place of Origin: Guangdong, China Brand Name: Xunying Model Number: XY-CP02 Type: Prize Gift Game Machine Age: >3 Years, >6 Years, >8 Years is\_customized: Yes Plug Type: US PLUG Name: Prize Gift Game Machine Warranty: 12 Months Material: Metal+acrylic+plastic Suitable for: Amusement Game Center Player: 2 Players Color: Customized Color Feature: Stable Hardware MOQ: 1 Set Voltage: 110V/220V Delivery time: 7-15 Working Days

| Color         | colorful or custom color is available                                                    |
|---------------|------------------------------------------------------------------------------------------|
| Material      | Metals and Plastic                                                                       |
| Machine Size  | 75*50*155CM                                                                              |
| Moq           | 2 unit                                                                                   |
| Net Weight    | 85kg                                                                                     |
| Maximum Power | 190W.                                                                                    |
| Voltage       | 110V or 220V                                                                             |
| Where To Use  | amusement center, game center, shopping center, parks, holiday resorts, theme parks, etc |