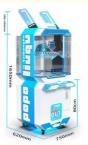

| Color         | colorful or custom color is available                                                    |
|---------------|------------------------------------------------------------------------------------------|
| Material      | Metals and Plastic                                                                       |
| Machine Size  | 75*50*155CM                                                                              |
| Moq           | 2 unit                                                                                   |
| Net Weight    | 85kg                                                                                     |
| Maximum Power | 190W.                                                                                    |
| Voltage       | 110V or 220V                                                                             |
| Where To Use  | amusement center, game center, shopping center, parks, holiday resorts, theme parks, etc |