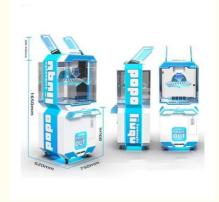

#### Essential details

Place of Origin: Guangdong, China Brand Name: Xunying Model Number: XY-CP02 Type: Prize Gift Game Machine Age: >3 Years, >6 Years, >8 Years is\_customized: Yes Plug Type: US PLUG Name: Prize Gift Game Machine Warranty: 12 Months Material: Metal+acrylic+plastic Suitable for: Amusement Game Center Player: 2 Players Color: Customized Color Feature: Stable Hardware MOQ: 1 Set Voltage: 110V/220V Delivery time: 7-15 Working Days

| Color         | colorful or custom color is available                                                    |
|---------------|------------------------------------------------------------------------------------------|
| Material      | Metals and Plastic                                                                       |
| Machine Size  | 75*50*155CM                                                                              |
| Moq           | 2 unit                                                                                   |
| Net Weight    | 85kg                                                                                     |
| Maximum Power | 190W.                                                                                    |
| Voltage       | 110V or 220V                                                                             |
| Where To Use  | amusement center, game center, shopping center, parks, holiday resorts, theme parks, etc |