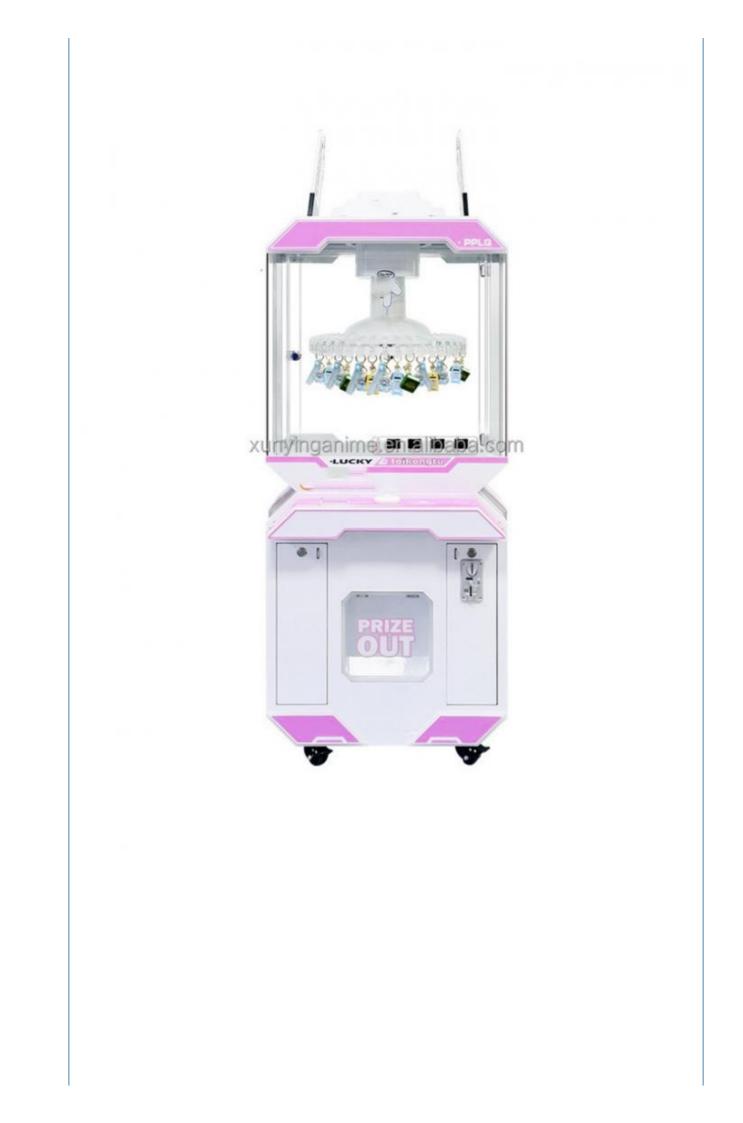

- 12 Months/Lifetime Maintenance
  - Picture

  - 1 Player
- 110V/220V/230V
- 170\*120\*235cm
- 50KG
  - Clip Prize electric mini crane machine.

| Color         | colorful or custom color is available                                                    |
|---------------|------------------------------------------------------------------------------------------|
| Material      | Metals and Plastic                                                                       |
| Machine Size  | 75*50*155CM                                                                              |
| Moq           | 2 unit                                                                                   |
| Net Weight    | 85kg                                                                                     |
| Maximum Power | 190W.                                                                                    |
| Voltage       | 110V or 220V                                                                             |
| Where To Use  | amusement center, game center, shopping center, parks, holiday resorts, theme parks, etc |