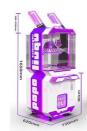

- 12 Months/Lifetime Maintenance
  - Picture

  - 1 Player
- 110V/220V/230V
- 170\*120\*235cm
- 50KG
  - Clip Prize electric mini crane machine.