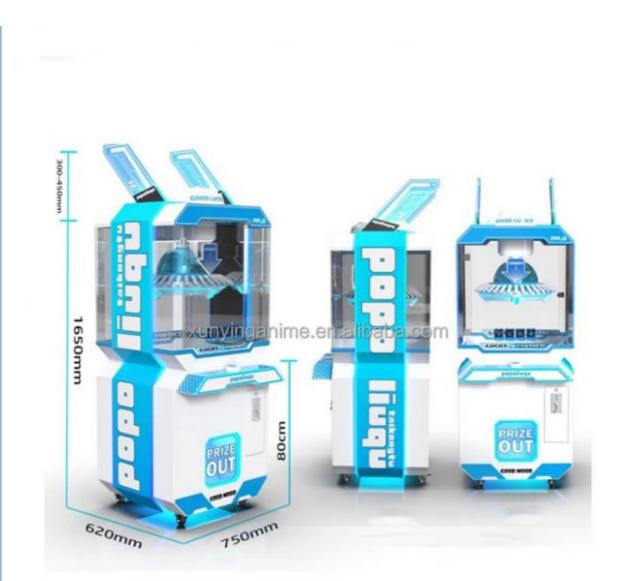

#### Essential details

Place of Origin: Guangdong, China Brand Name: Xunying Model Number: XY-CP02 Type: Prize Gift Game Machine Age: >3 Years, >6 Years, >8 Years is\_customized: Yes Plug Type: US PLUG Name: Prize Gift Game Machine Warranty: 12 Months Material: Metal+acrylic+plastic Suitable for: Amusement Game Center Player: 2 Players Color: Customized Color Feature: Stable Hardware MOQ: 1 Set Voltage: 110V/220V Delivery time: 7-15 Working Days

| Color         | colorful or custom color is available                                                    |
|---------------|------------------------------------------------------------------------------------------|
| Material      | Metals and Plastic                                                                       |
| Machine Size  | 75*50*155CM                                                                              |
| Moq           | 2 unit                                                                                   |
| Net Weight    | 85kg                                                                                     |
| Maximum Power | 190W.                                                                                    |
| Voltage       | 110V or 220V                                                                             |
| Where To Use  | amusement center, game center, shopping center, parks, holiday resorts, theme parks, etc |