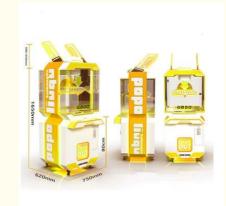

#### Essential details

Place of Origin: Guangdong, China Brand Name: Xunying Model Number: XY-CP02 Type: Prize Gift Game Machine Age: >3 Years, >6 Years, >8 Years is\_customized: Yes Plug Type: US PLUG Name: Prize Gift Game Machine Warranty: 12 Months Material: Metal+acrylic+plastic Suitable for: Amusement Game Center Player: 2 Players Color: Customized Color Feature: Stable Hardware MOQ: 1 Set Voltage: 110V/220V Delivery time: 7-15 Working Days

| Color         | colorful or custom color is available                                                    |
|---------------|------------------------------------------------------------------------------------------|
| Material      | Metals and Plastic                                                                       |
| Machine Size  | 75*50*155CM                                                                              |
| Moq           | 2 unit                                                                                   |
| Net Weight    | 85kg                                                                                     |
| Maximum Power | 190W.                                                                                    |
| Voltage       | 110V or 220V                                                                             |
| Where To Use  | amusement center, game center, shopping center, parks, holiday resorts, theme parks, etc |